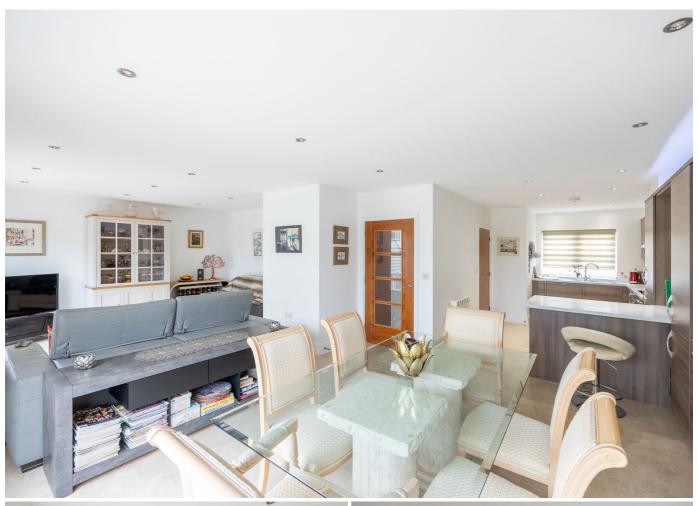

# £845,000 LOCAL MARKET, CASTEL

Notre Nid is an immaculately presented property situated just inland from Vazon Bay. This beautiful home lies within a select development of six properties, set back from the road, offering peace and tranquility. Decorated in neutral tones, the ground floor accommodation offers a spacious entrance hall, cloakroom, a modern, open plan kitchen/sitting/dining room and a bedroom/study with storage. The first floor has a primary bedroom with built-in wardrobes, en-suite shower room and there is a further bedroom with family bathroom. Externally, there is an enclosed, easily maintained patio garden to the rear of the property with small timber shed. Parking is available for up to four vehicles and there is also a third share of a wooded/lawned area. Overall, a lovely home in a highly desirable West coast location and within a two minute walk of the popular Richmond beach.

## **GROUND FLOOR**

Entrance hall  $7'2 \times 17'2$  Kitchen  $8'9 \times 13'1$  Sitting/dining room  $26'5 \times 14'9$  Bedroom three  $10'6 \times 13'1$  Cloakroom/WC  $3'1 \times 7'5$ 