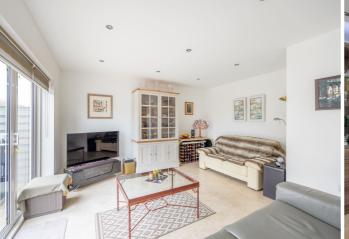

# £845,000 LOCAL MARKET, CASTEL

Notre Nid is an immaculately presented property situated just inland from Vazon Bay. This beautiful home lies within a select development of six properties, set back from the road, offering peace and tranquility. Decorated in neutral tones, the ground floor accommodation offers a spacious entrance hall, cloakroom, a modern, open plan kitchen/sitting/dining room and a bedroom/study with storage. The first floor has a primary bedroom with built-in wardrobes, en-suite shower room and there is a further bedroom with family bathroom. Externally, there is an enclosed, easily maintained patio garden to the rear of the property with small timber shed. Parking is available for up to four vehicles and there is also a third share of a wooded/lawned area. Overall, a lovely home in a highly desirable West coast location and within a two minute walk of the popular Richmond beach.

## **GROUND FLOOR**

Entrance hall  $7'2 \times 17'2$  Kitchen  $8'9 \times 13'1$  Sitting/dining room  $26'5 \times 14'9$  Bedroom three  $10'6 \times 13'1$  Cloakroom/WC  $3'1 \times 7'5$ 