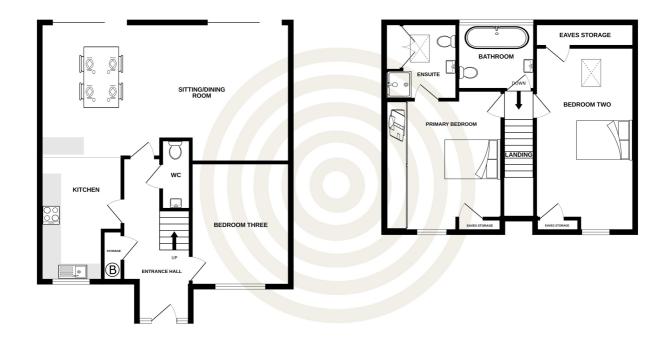

GROUND FLOOR 752 sq.ft. (69.8 sq.m.) approx.

1ST FLOOR 580 sq.ft. (53.9 sq.m.) approx.

TOTAL FLOOR AREA: 1332 sq.ft. (123,7 sq.m.) approx.

Whilst every attempt has been made to ensure the accuracy of the floorplan contained here, measurements of doros, windows, rooms and any other tiems are approximate and on responsibility is taken for any error, omission or mis-statement. This plan is for illustrative purposes only and should be used as such by any prospective purchaser. The services, systems and appliances shown have not been tested and no guarantee as to their operability or efficiency can be given.

## **GROUND FLOOR**

Entrance hall  $7'2 \times 17'2$  Kitchen  $8'9 \times 13'1$  Sitting/dining room  $26'5 \times 14'9$  Bedroom three  $10'6 \times 13'1$  Cloakroom/WC  $3'1 \times 7'5$ 

### FIRST FLOOR

Primary bedroom $12'6 \times 15'0$ En-suite $7'9 \times 8'2$ Bedroom two $10'7 \times 19'6$ Bath/shower room $8'2 \times 7'1$ 