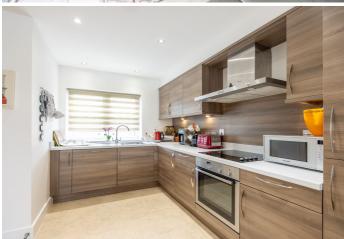

# £845,000 LOCAL MARKET, CASTEL

Notre Nid is an immaculately presented property situated just inland from Vazon Bay. This beautiful home lies within a select development of six properties, set back from the road, offering peace and tranquility. Decorated in neutral tones, the ground floor accommodation offers a spacious entrance hall, cloakroom, a modern, open plan kitchen/sitting/dining room and a bedroom/study with storage. The first floor has a primary bedroom with built-in wardrobes, en-suite shower room and there is a further bedroom with family bathroom. Externally, there is an enclosed, easily maintained patio garden to the rear of the property with small timber shed. Parking is available for up to four vehicles and there is also a third share of a wooded/lawned area. Overall, a lovely home in a highly desirable West coast location and within a two minute walk of the popular Richmond beach.

## **GROUND FLOOR**

Entrance hall  $7'2 \times 17'2$  Kitchen  $8'9 \times 13'1$  Sitting/dining room  $26'5 \times 14'9$  Bedroom three  $10'6 \times 13'1$  Cloakroom/WC  $3'1 \times 7'5$ 

#### **APPLIANCES**

Neff hob

Neff extactor unit

Neff fridge freezer

Neff dishwasher

Bosch washer/dryer

Neff Larder fridge freezer