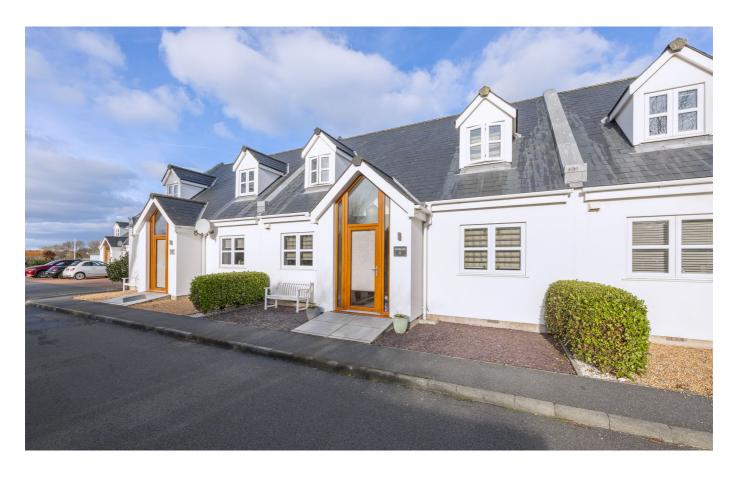

# £845,000 LOCAL MARKET, CASTEL

Notre Nid is an immaculately presented property situated just inland from Vazon Bay. This beautiful home lies within a select development of six properties, set back from the road, offering peace and tranquility. Decorated in neutral tones, the ground floor accommodation offers a spacious entrance hall, cloakroom, a modern, open plan kitchen/sitting/dining room and a bedroom/study with storage. The first floor has a primary bedroom with built-in wardrobes, en-suite shower room and there is a further bedroom with family bathroom. Externally, there is an enclosed, easily maintained patio garden to the rear of the property with small timber shed. Parking is available for up to four vehicles and there is also a third share of a wooded/lawned area. Overall, a lovely home in a highly desirable West coast location and within a two minute walk of the popular Richmond beach.