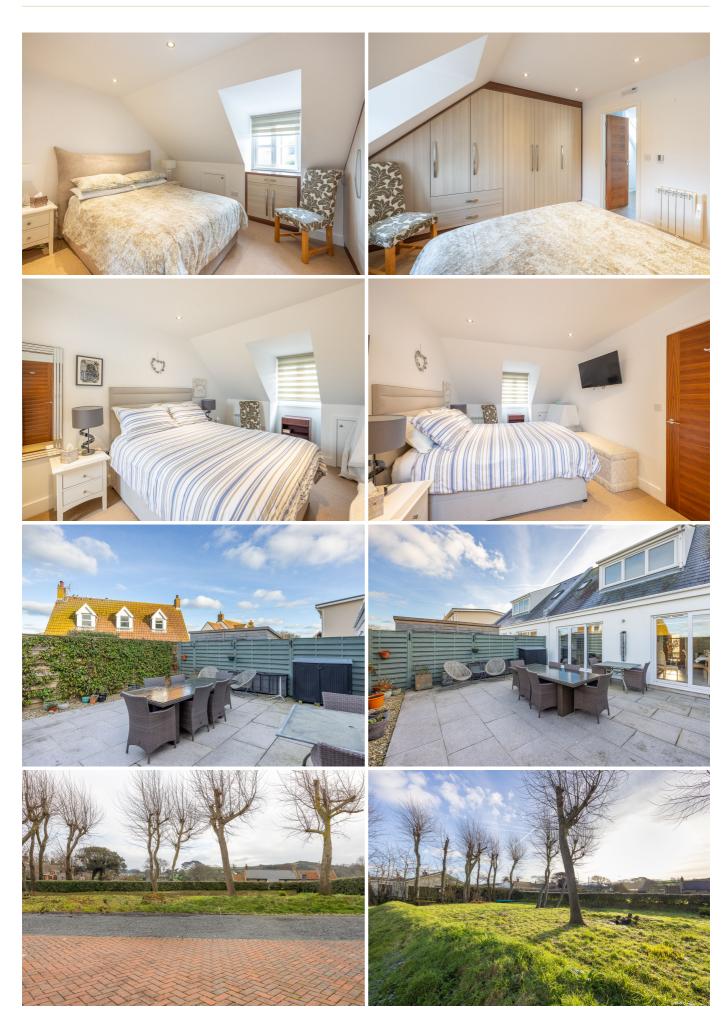

# £845,000 LOCAL MARKET, CASTEL

Notre Nid is an immaculately presented property situated just inland from Vazon Bay. This beautiful home lies within a select development of six properties, set back from the road, offering peace and tranquility. Decorated in neutral tones, the ground floor accommodation offers a spacious entrance hall, cloakroom, a modern, open plan kitchen/sitting/dining room and a bedroom/study with storage. The first floor has a primary bedroom with built-in wardrobes, en-suite shower room and there is a further bedroom with family bathroom. Externally, there is an enclosed, easily maintained patio garden to the rear of the property with small timber shed. Parking is available for up to four vehicles and there is also a third share of a wooded/lawned area. Overall, a lovely home in a highly desirable West coast location and within a two minute walk of the popular Richmond beach.

### **KEY FACTS**

Immaculate family home
Situated in a small select clos
Located just inland from Vazon

Open-plan living

Enclosed garden and parking for up to four vehicles