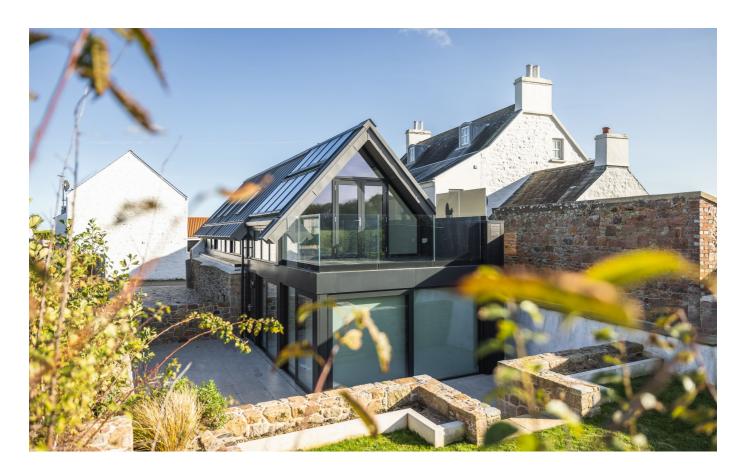

### £1,495,000 TRINITY

A beautifully renovated barn (completed in 2023) - executed with design flair and sympathetic architectural detail. La Muche-Tout offers contemporary styling in an idyllic countryside lifestyle moments from nearby cliff paths and tranquil rural walks. Set in approximately one vergee of land, the property includes a picturesque orchard, immediate garden, West-facing first-floor balcony with gorgeous rural views and paved ground-floor terrace, both effortlessly blurring the lines between outside and inside with adjacent kitchen and reception areas - perfect for alfresco entertaining. Ground floor accommodation comprises entrance hall, stylish kitchen/dining room with bespoke ironmongery and garden aspect, separate utility room, generous double bedroom and adjacent, contemporary shower room. Stairs rise to the first-floor and directly into a stunning and well-sited sitting room with feature glazing, balcony and a fabulous verdant aspect over agricultural land. An adjacent double bedroom...

#### **KEY FACTS**

Beautifully renovated barn (completed in 2023)

Executed with design flair and sympathetic architectural detail

Orchard included (approx 1 vergee)

West-facing garden & terracing

Gorgeous rural views