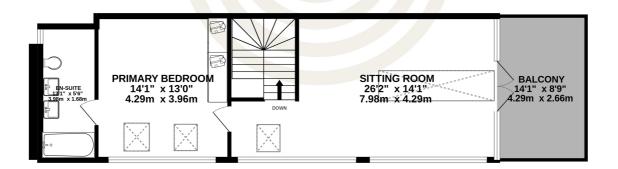

### 1ST FLOOR 624 sq.ft. (57.9 sq.m.) approx.

TOTAL FLOOR AREA: 1353 sq.ft. (125.7 sq.m.) approx.

Whilst every attempt has been made to ensure the accuracy of the floorplan contained here, measurements of doors, windows, rooms and any other thems are approximate and no responsibility is taken for any error, omission or mis-statement. This plan is for illustrative purposes only and should be used as such by any prospective purchaser. The services, systems and appliances shown have not been tested and no guarantee as to their operability of efficiency can be given.

#### **GROUND FLOOR Entrance Hall** 24'11 x 3'11 Kitchen/Dining room 17'1 x 14'1 **Utility Room** 10'3 x 9'1 Bedroom 2 11'10 x 13'1 **Shower Room** 7'6 x 7'8 FIRST FLOOR Sitting Room 26'2 x 14'1 **Primary Bedroom** 13'0 x 14'1

**En-suite** 

Balcony/terrace