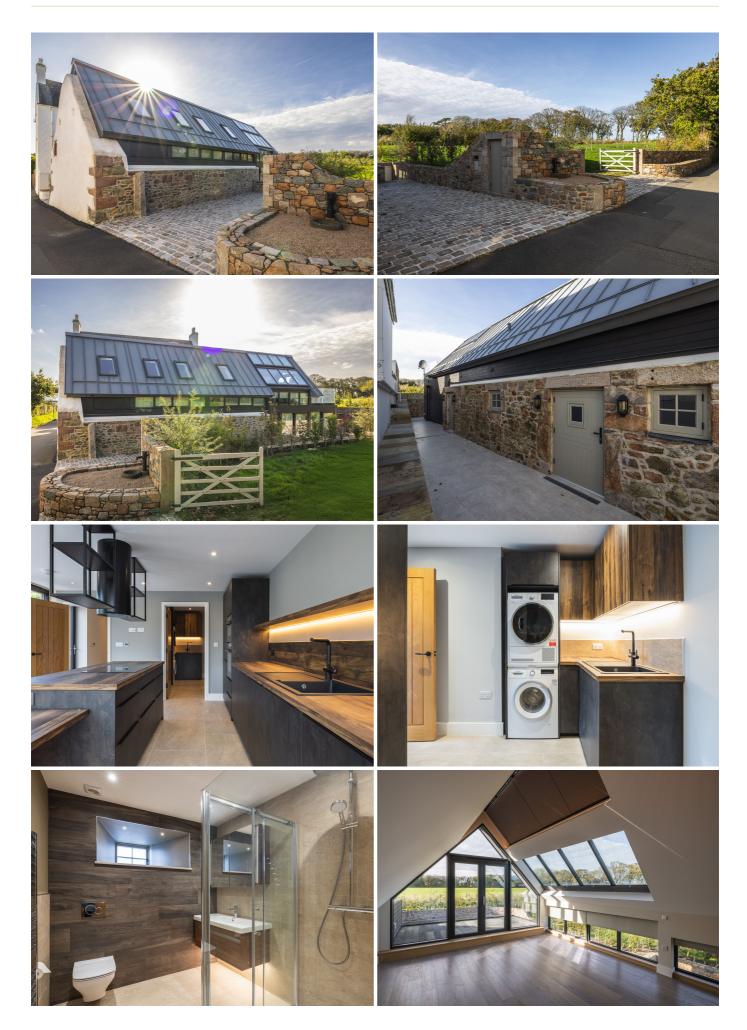

### £1,495,000 TRINITY

A beautifully renovated barn (completed in 2023) - executed with design flair and sympathetic architectural detail. La Muche-Tout offers contemporary styling in an idyllic countryside lifestyle moments from nearby cliff paths and tranquil rural walks. Set in approximately one vergee of land, the property includes a picturesque orchard, immediate garden, West-facing first-floor balcony with gorgeous rural views and paved ground-floor terrace, both effortlessly blurring the lines between outside and inside with adjacent kitchen and reception areas - perfect for alfresco entertaining. Ground floor accommodation comprises entrance hall, stylish kitchen/dining room with bespoke ironmongery and garden aspect, separate utility room, generous double bedroom and adjacent, contemporary shower room. Stairs rise to the first-floor and directly into a stunning and well-sited sitting room with feature glazing, balcony and a fabulous verdant aspect over agricultural land. An adjacent double bedroom...

#### **KEY FACTS**

Beautifully renovated barn (completed in 2023)

Executed with design flair and sympathetic architectural detail

Orchard included (approx 1 vergee)

West-facing garden & terracing

Gorgeous rural views

#### **HEATING**

Air source heat pump

Underfloor heating throughout

Electric towel rails