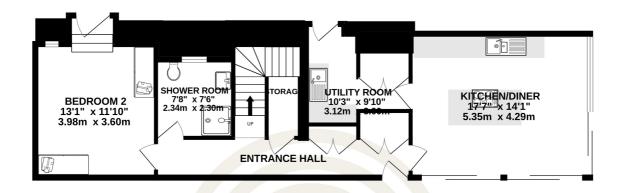

### **GROUND FLOOR** 729 sq.ft. (67.7 sq.m.) approx.

#### **GROUND FLOOR Entrance Hall** 24'11 x 3'11 Kitchen/Dining room 17'1 x 14'1 **Utility Room** 10'3 x 9'1 Bedroom 2 11'10 x 13'1 **Shower Room** 7'6 x 7'8 FIRST FLOOR Sitting Room 26'2 x 14'1 **Primary Bedroom** 13'0 x 14'1