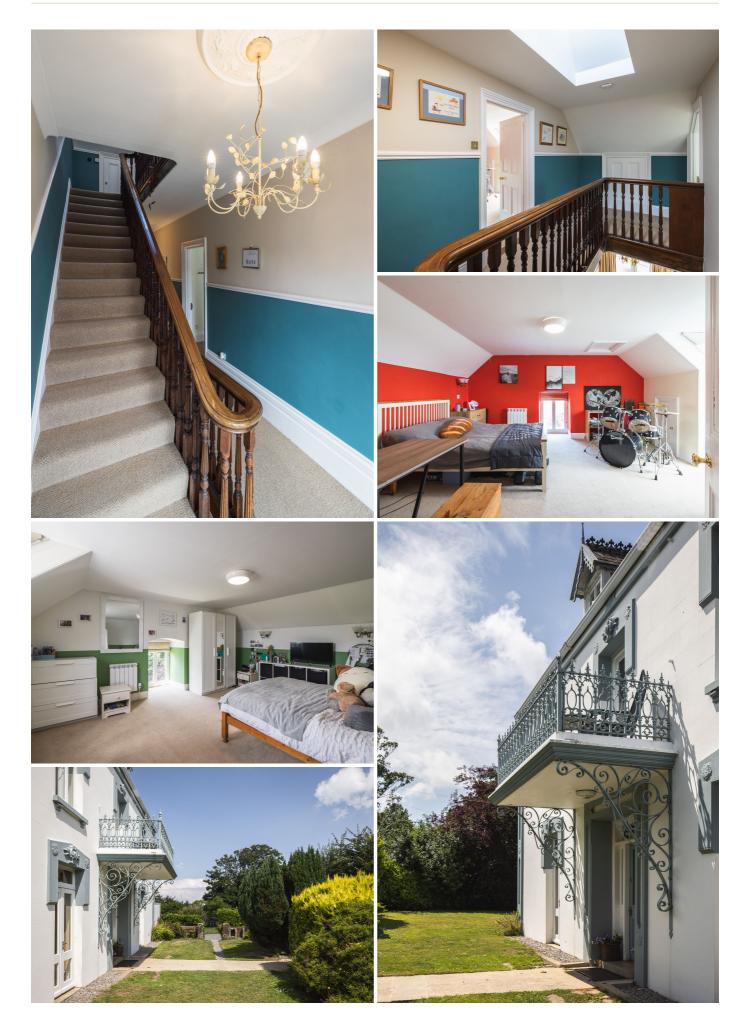

## £1,860,000 ST. MARTIN

Livingroom is delighted to introduce Sans Souci, a stunning Victorian property with gated access located in a tranquil and picturesque area of St. Martin and within walking distance of Anne Port. This substantial mid-19th century home boasts a wealth of ornamental features that truly capture the essence of it's era. The accommodation is configured over three levels with a welcoming entrance lobby leading to sitting and dining rooms (both with wood-burning stoves) and fully fitted kitchen. With five generously sized bedrooms (primary with an en-suite bathroom), house bathroom, separate cloakroom and spacious landing with access to a first floor balcony, there's ample space for everyone to enjoy their own private sanctuary. Plans have been passed to reconfigure the ground floor level between the kitchen, dining room and incorporate the currently external utility and storeroom into the internal areas. Externally, there are large lawned garden areas and woodland, a double garage...

## **KEY FACTS**

| Substantial Victorian home with original ornamental features    |
|-----------------------------------------------------------------|
| Within walking distance of Anne Port                            |
| Gated entrance                                                  |
| Surrounding lawned gardens and woodland area                    |
| Balcony accessed from first floor level                         |
| Garage and driveway parking                                     |
| Plans passed ref: P/2020/0247 to reconfigure ground floor level |
| Grade 3 listed                                                  |
|                                                                 |