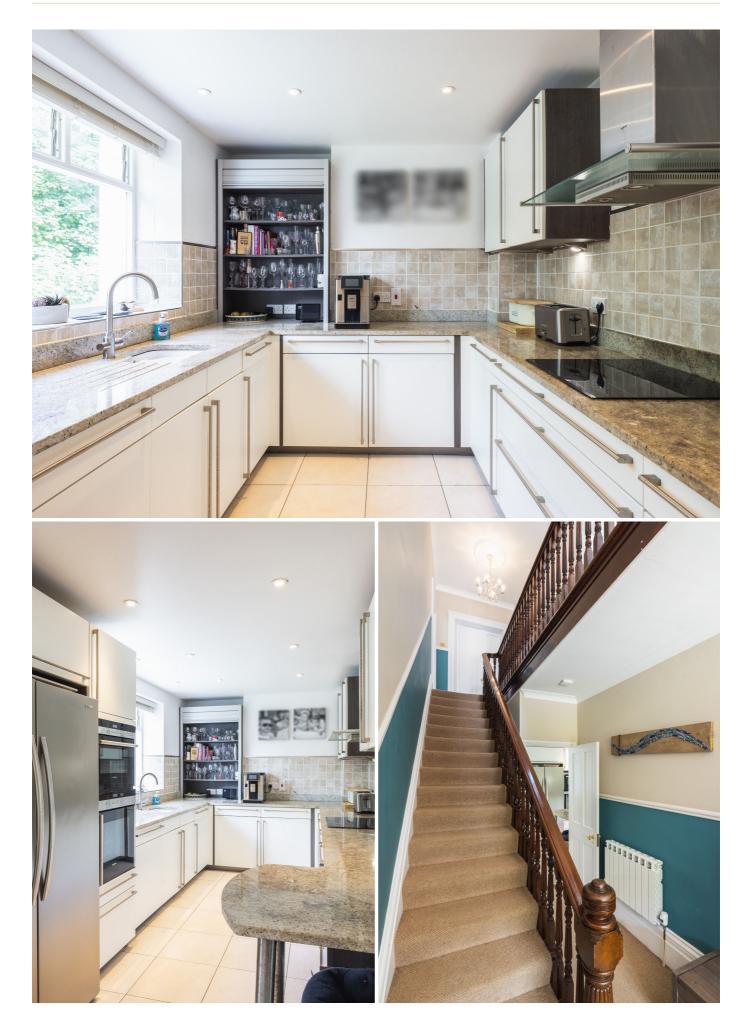

## £1,860,000 ST. MARTIN

Livingroom is delighted to introduce Sans Souci, a stunning Victorian property with gated access located in a tranquil and picturesque area of St. Martin and within walking distance of Anne Port. This substantial mid-19th century home boasts a wealth of ornamental features that truly capture the essence of it's era. The accommodation is configured over three levels with a welcoming entrance lobby leading to sitting and dining rooms (both with wood-burning stoves) and fully fitted kitchen. With five generously sized bedrooms (primary with an en-suite bathroom), house bathroom, separate cloakroom and spacious landing with access to a first floor balcony, there's ample space for everyone to enjoy their own private sanctuary. Plans have been passed to reconfigure the ground floor level between the kitchen, dining room and incorporate the currently external utility and storeroom into the internal areas. Externally, there are large lawned garden areas and woodland, a double garage...