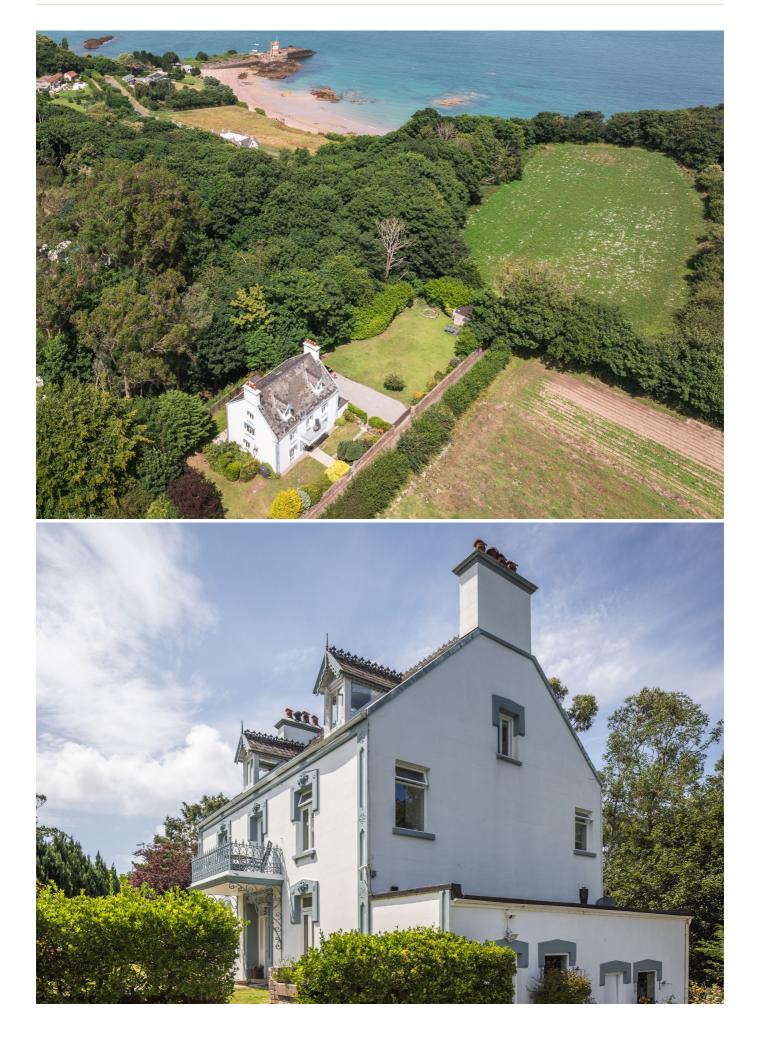

## £1,860,000 ST. MARTIN

Livingroom is delighted to introduce Sans Souci, a stunning Victorian property with gated access located in a tranquil and picturesque area of St. Martin and within walking distance of Anne Port. This substantial mid-19th century home boasts a wealth of ornamental features that truly capture the essence of it's era. The accommodation is configured over three levels with a welcoming entrance lobby leading to sitting and dining rooms (both with wood-burning stoves) and fully fitted kitchen. With five generously sized bedrooms (primary with an en-suite bathroom), house bathroom, separate cloakroom and spacious landing with access to a first floor balcony, there's ample space for everyone to enjoy their own private sanctuary. Plans have been passed to reconfigure the ground floor level between the kitchen, dining room and incorporate the currently external utility and storeroom into the internal areas. Externally, there are large lawned garden areas and woodland, a double garage...

## **KEY FACTS**

| Substantial Victorian home with original ornamental features    |
|-----------------------------------------------------------------|
| Within walking distance of Anne Port                            |
| Gated entrance                                                  |
| Surrounding lawned gardens and woodland area                    |
| Balcony accessed from first floor level                         |
| Garage and driveway parking                                     |
| Plans passed ref: P/2020/0247 to reconfigure ground floor level |
| Grade 3 listed                                                  |
|                                                                 |