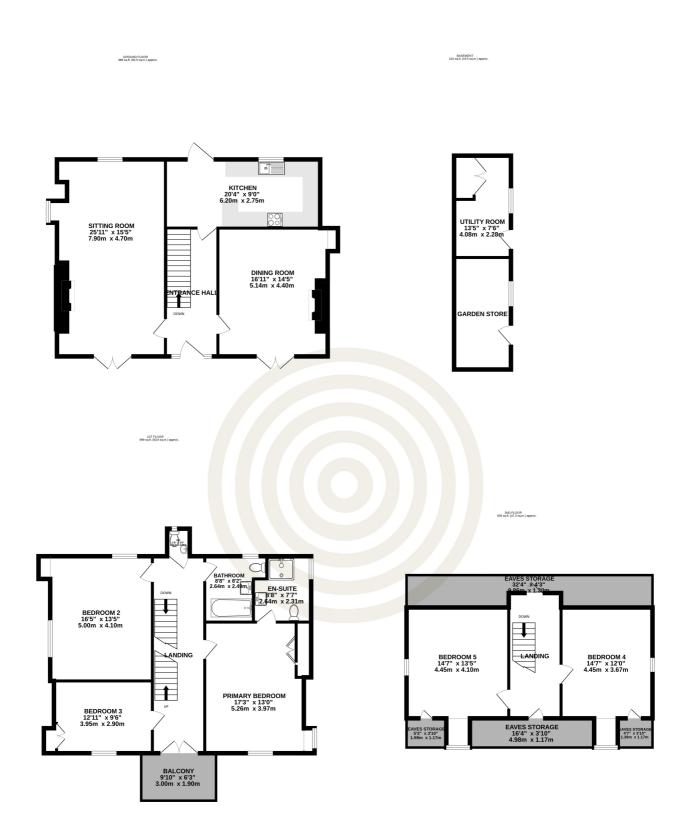

#### TOTAL FLOOR AREA : 2507 sq.ft. (232.9 sq.m.) approx.

Whilst every attempt has been made to ensure the accuracy of the floorplan contained here, measurements of doors, windows, rooms and any other items are approximate and no responsibility is taken for any error, omission or mis-statement. This plan is for illustrative purposes only and should be used as such by any prospective purchaser. The services, systems and appliances shown have not been tested and no guarantee as to their operability or efficiency can be given. Made with Metropix ©2024

#### BASEMENT

| Garden Store 7'6 x 14'9   Utility Room 7'6 x 13'5   GROUND FLOOR Entrance Hall   6'11 x 16'11 6'11 x 16'11   Dining Room 14'5 x 16'11   Kitchen 20'4 x 9'0   Sitting Room 15'5 x 25'11   FIRST FLOOR 20'11 x 25'11 |
|--------------------------------------------------------------------------------------------------------------------------------------------------------------------------------------------------------------------|
| GROUND FLOOR   Entrance Hall 6'11 x 16'11   Dining Room 14'5 x 16'11   Kitchen 20'4 x 9'0   Sitting Room 15'5 x 25'11   FIRST FLOOR                                                                                |
| Entrance Hall   6'11 x 16'11     Dining Room   14'5 x 16'11     Kitchen   20'4 x 9'0     Sitting Room   15'5 x 25'11     FIRST FLOOR                                                                               |
| Dining Room   14'5 x 16'11     Kitchen   20'4 x 9'0     Sitting Room   15'5 x 25'11     FIRST FLOOR   15'5 x 25'11                                                                                                 |
| Kitchen   20'4 × 9'0     Sitting Room   15'5 × 25'11     FIRST FLOOR   20'4 × 9'0                                                                                                                                  |
| Sitting Room15'5 x 25'11FIRST FLOOR                                                                                                                                                                                |
| FIRST FLOOR                                                                                                                                                                                                        |
|                                                                                                                                                                                                                    |
| Landing 6'11 x 25'11                                                                                                                                                                                               |
| •                                                                                                                                                                                                                  |
| Primary Bedroom 13'0 x 17'3                                                                                                                                                                                        |
| <b>En-suite</b> 7'7 x 8'8                                                                                                                                                                                          |
| <b>Bedroom Two</b> 13'5 x 16'5                                                                                                                                                                                     |
| <b>Bathroom</b> 8'2 × 8'8                                                                                                                                                                                          |
| WC 3'0 × 3'8                                                                                                                                                                                                       |
| <b>Bedroom Three</b> 12'11 × 9'6                                                                                                                                                                                   |
| <b>Balcony</b> 9'10 x 6'3                                                                                                                                                                                          |
| SECOND FLOOR                                                                                                                                                                                                       |
| Landing 6'11 x 16'6                                                                                                                                                                                                |
| <b>Bedroom Four</b> 12'0 × 14'7                                                                                                                                                                                    |
| <b>Bedroom Five</b> 13'5 x 14'7                                                                                                                                                                                    |
| Bedroom Five 13'5 X 14'7                                                                                                                                                                                           |