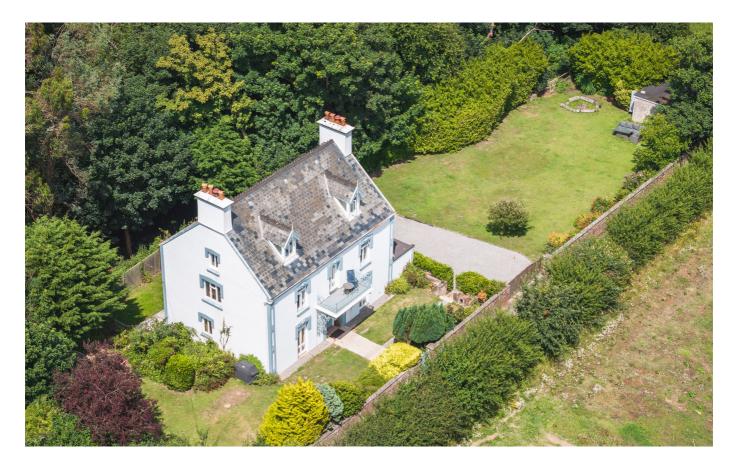

## £1,860,000 ST. MARTIN

Livingroom is delighted to introduce Sans Souci, a stunning Victorian property with gated access located in a tranquil and picturesque area of St. Martin and within walking distance of Anne Port. This substantial mid-19th century home boasts a wealth of ornamental features that truly capture the essence of it's era. The accommodation is configured over three levels with a welcoming entrance lobby leading to sitting and dining rooms (both with wood-burning stoves) and fully fitted kitchen. With five generously sized bedrooms (primary with an en-suite bathroom), house bathroom, separate cloakroom and spacious landing with access to a first floor balcony, there's ample space for everyone to enjoy their own private sanctuary. Plans have been passed to reconfigure the ground floor level between the kitchen, dining room and incorporate the currently external utility and storeroom into the internal areas. Externally, there are large lawned garden areas and woodland, a double garage...

## **KEY FACTS**

| Substantial Victorian home with original ornamental features    |
|-----------------------------------------------------------------|
| Within walking distance of Anne Port                            |
| Gated entrance                                                  |
| Surrounding lawned gardens and woodland area                    |
| Balcony accessed from first floor level                         |
| Garage and driveway parking                                     |
| Plans passed ref: P/2020/0247 to reconfigure ground floor level |
| Grade 3 listed                                                  |
|                                                                 |