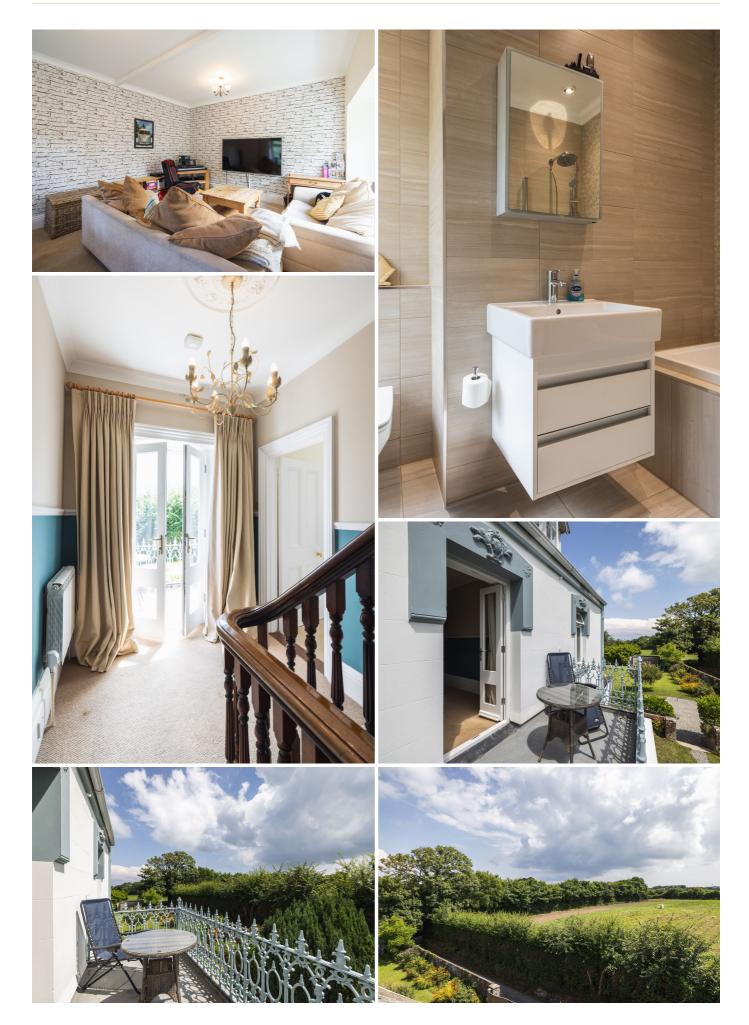

## £1,860,000 ST. MARTIN

Livingroom is delighted to introduce Sans Souci, a stunning Victorian property with gated access located in a tranquil and picturesque area of St. Martin and within walking distance of Anne Port. This substantial mid-19th century home boasts a wealth of ornamental features that truly capture the essence of it's era. The accommodation is configured over three levels with a welcoming entrance lobby leading to sitting and dining rooms (both with wood-burning stoves) and fully fitted kitchen. With five generously sized bedrooms (primary with an en-suite bathroom), house bathroom, separate cloakroom and spacious landing with access to a first floor balcony, there's ample space for everyone to enjoy their own private sanctuary. Plans have been passed to reconfigure the ground floor level between the kitchen, dining room and incorporate the currently external utility and storeroom into the internal areas. Externally, there are large lawned garden areas and woodland, a double garage...

## **KEY FACTS**

| Substantial Victorian home with original ornamental features    |
|-----------------------------------------------------------------|
| Within walking distance of Anne Port                            |
| Gated entrance                                                  |
| Surrounding lawned gardens and woodland area                    |
| Balcony accessed from first floor level                         |
| Garage and driveway parking                                     |
| Plans passed ref: P/2020/0247 to reconfigure ground floor level |
| Grade 3 listed                                                  |
|                                                                 |