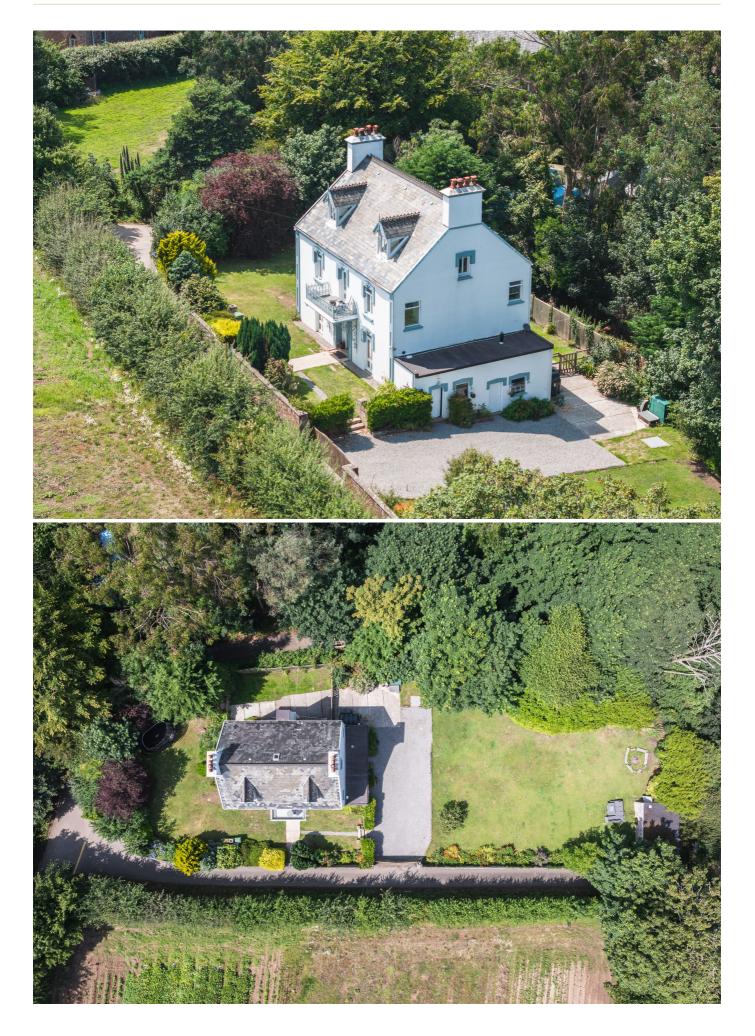

## £1,860,000 ST. MARTIN

Livingroom is delighted to introduce Sans Souci, a stunning Victorian property with gated access located in a tranquil and picturesque area of St. Martin and within walking distance of Anne Port. This substantial mid-19th century home boasts a wealth of ornamental features that truly capture the essence of it's era. The accommodation is configured over three levels with a welcoming entrance lobby leading to sitting and dining rooms (both with wood-burning stoves) and fully fitted kitchen. With five generously sized bedrooms (primary with an en-suite bathroom), house bathroom, separate cloakroom and spacious landing with access to a first floor balcony, there's ample space for everyone to enjoy their own private sanctuary. Plans have been passed to reconfigure the ground floor level between the kitchen, dining room and incorporate the currently external utility and storeroom into the internal areas. Externally, there are large lawned garden areas and woodland, a double garage...

## **KEY FACTS**

| Substantial Victorian home with original ornamental features    |
|-----------------------------------------------------------------|
| Within walking distance of Anne Port                            |
| Gated entrance                                                  |
| Surrounding lawned gardens and woodland area                    |
| Balcony accessed from first floor level                         |
| Garage and driveway parking                                     |
| Plans passed ref: P/2020/0247 to reconfigure ground floor level |
| Grade 3 listed                                                  |
|                                                                 |