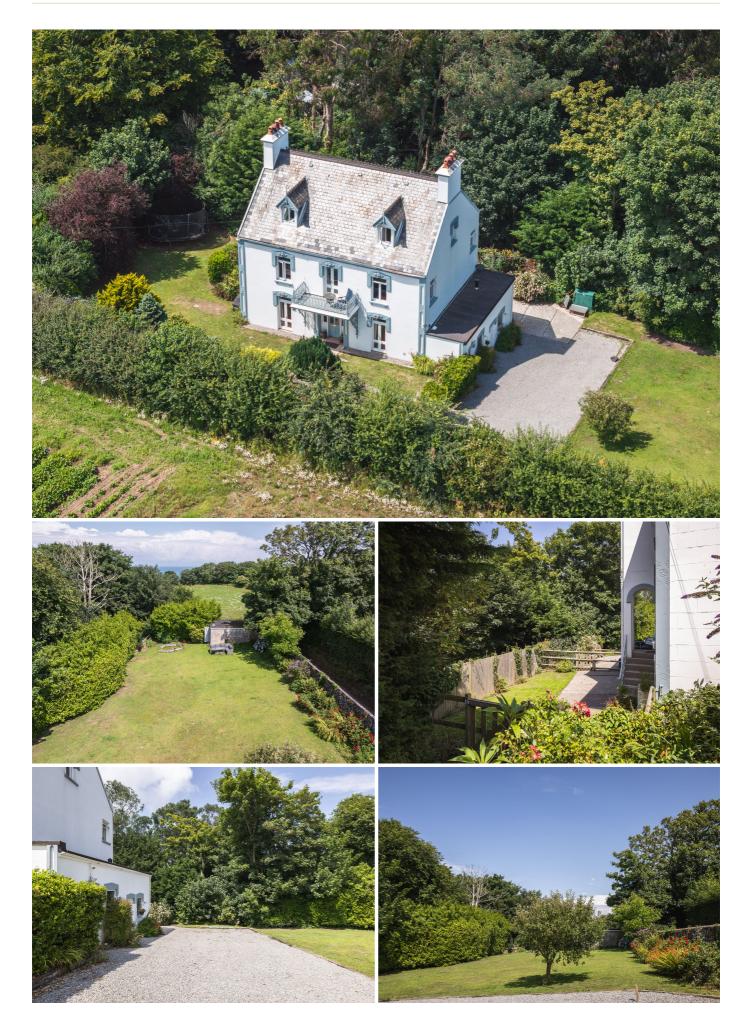

## £1,860,000 ST. MARTIN

Livingroom is delighted to introduce Sans Souci, a stunning Victorian property with gated access located in a tranquil and picturesque area of St. Martin and within walking distance of Anne Port. This substantial mid-19th century home boasts a wealth of ornamental features that truly capture the essence of it's era. The accommodation is configured over three levels with a welcoming entrance lobby leading to sitting and dining rooms (both with wood-burning stoves) and fully fitted kitchen. With five generously sized bedrooms (primary with an en-suite bathroom), house bathroom, separate cloakroom and spacious landing with access to a first floor balcony, there's ample space for everyone to enjoy their own private sanctuary. Plans have been passed to reconfigure the ground floor level between the kitchen, dining room and incorporate the currently external utility and storeroom into the internal areas. Externally, there are large lawned garden areas and woodland, a double garage...

## **KEY FACTS**

| Substantial Victorian home with original ornamental features    |
|-----------------------------------------------------------------|
| Within walking distance of Anne Port                            |
| Gated entrance                                                  |
| Surrounding lawned gardens and woodland area                    |
| Balcony accessed from first floor level                         |
| Garage and driveway parking                                     |
| Plans passed ref: P/2020/0247 to reconfigure ground floor level |
| Grade 3 listed                                                  |
|                                                                 |