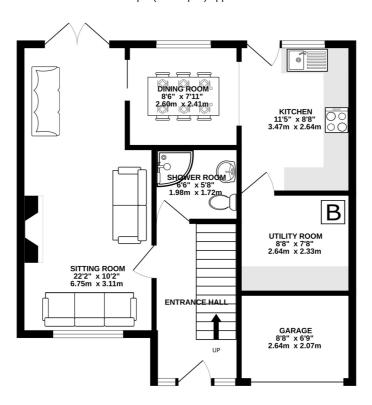

GROUND FLOOR 597 sq.ft. (55.5 sq.m.) approx.

1ST FLOOR 530 sq.ft. (49.2 sq.m.) approx.

#### TOTAL FLOOR AREA: 1127 sq.ft. (104.7 sq.m.) approx.

# £690,000 ST. SAVIOUR

Livingroom is delighted to market this three-bedroom, semi-detached family home conveniently situated in Rue des Pres, with all amenities close by and only a short drive to the town centre. Presented in walk in condition, on the ground floor the property offers a welcoming entrance hall, a downstairs bathroom, leading onto a bright and airy sitting room which flows onto the dining/kitchen area. There is also the added bonus of a separate pantry/utility room. The first floor provides three double bedrooms, two with built in wardrobes and a large house bathroom. Externally, the property offers a secure lawned back garden, perfect for entertaining! To the front of the property you will find parking for three vehicles and a single garage. For more information or to arrange a viewing please call us on 01534 717100 or alternatively, email jersey@livingroomproperty.com to avoid disappointment.