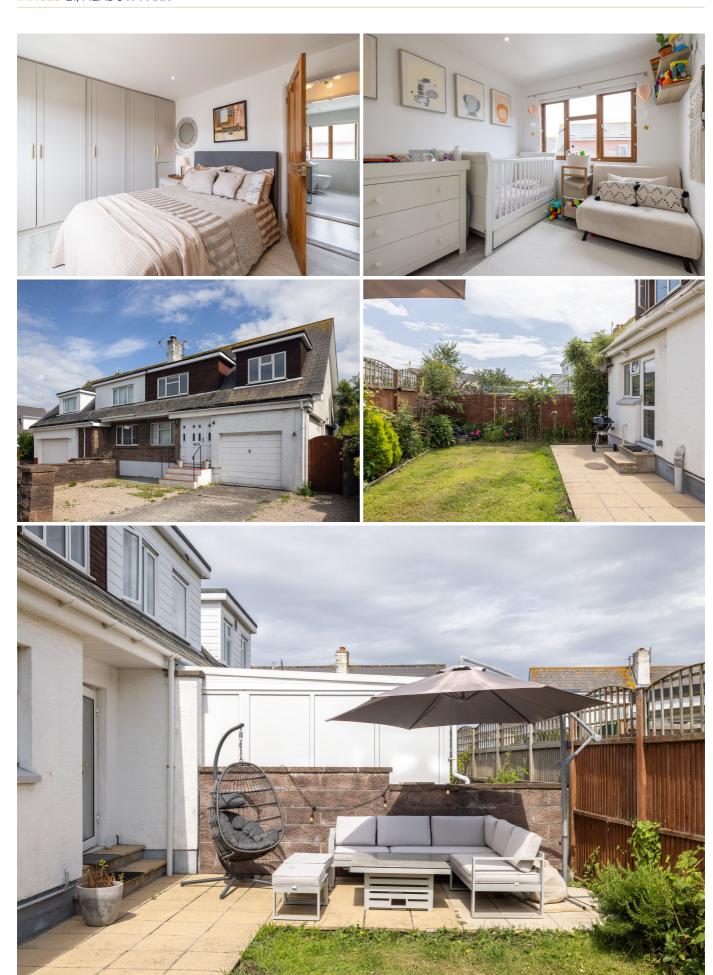

# £690,000 ST. SAVIOUR

Livingroom is delighted to market this three-bedroom, semi-detached family home conveniently situated in Rue des Pres, with all amenities close by and only a short drive to the town centre. Presented in walk in condition, on the ground floor the property offers a welcoming entrance hall, a downstairs bathroom, leading onto a bright and airy sitting room which flows onto the dining/kitchen area. There is also the added bonus of a separate pantry/utility room. The first floor provides three double bedrooms, two with built in wardrobes and a large house bathroom. Externally, the property offers a secure lawned back garden, perfect for entertaining! To the front of the property you will find parking for three vehicles and a single garage. For more information or to arrange a viewing please call us on 01534 717100 or alternatively, email jersey@livingroomproperty.com to avoid disappointment.

#### **KEY FACTS**

Three bedrooms, two bathrooms

Close to all amenities

Perfect family home

Walk in condition

Secure lawned garden

Three parking plus garage