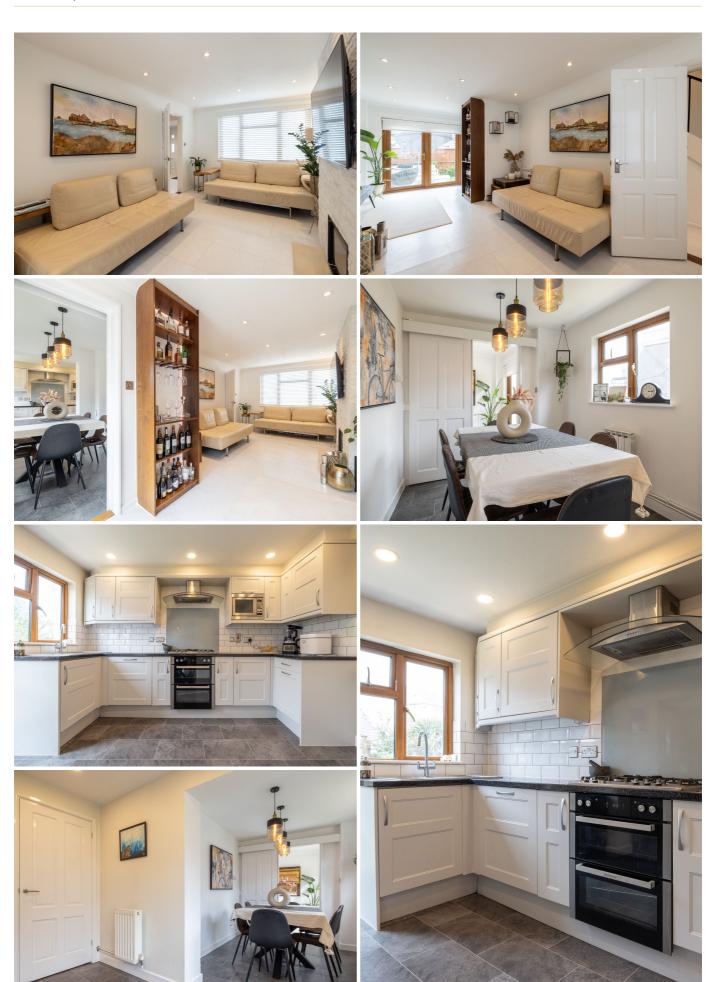

# £690,000 ST. SAVIOUR

Livingroom is delighted to market this three-bedroom, semi-detached family home conveniently situated in Rue des Pres, with all amenities close by and only a short drive to the town centre. Presented in walk in condition, on the ground floor the property offers a welcoming entrance hall, a downstairs bathroom, leading onto a bright and airy sitting room which flows onto the dining/kitchen area. There is also the added bonus of a separate pantry/utility room. The first floor provides three double bedrooms, two with built in wardrobes and a large house bathroom. Externally, the property offers a secure lawned back garden, perfect for entertaining! To the front of the property you will find parking for three vehicles and a single garage. For more information or to arrange a viewing please call us on 01534 717100 or alternatively, email jersey@livingroomproperty.com to avoid disappointment.