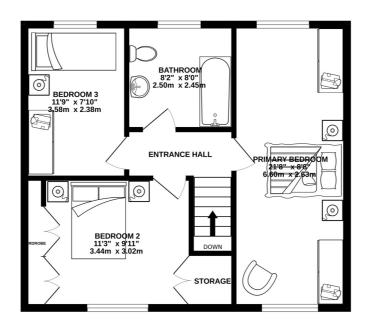

GROUND FLOOR 597 sq.ft. (55.5 sq.m.) approx.

1ST FLOOR 530 sq.ft. (49.2 sq.m.) approx.

#### TOTAL FLOOR AREA: 1127 sq.ft. (104.7 sq.m.) approx.

# £690,000 ST. SAVIOUR

Livingroom is delighted to market this three-bedroom, semi-detached family home conveniently situated in Rue des Pres, with all amenities close by and only a short drive to the town centre. Presented in walk in condition, on the ground floor the property offers a welcoming entrance hall, a downstairs bathroom, leading onto a bright and airy sitting room which flows onto the dining/kitchen area. There is also the added bonus of a separate pantry/utility room. The first floor provides three double bedrooms, two with built in wardrobes and a large house bathroom. Externally, the property offers a secure lawned back garden, perfect for entertaining! To the front of the property you will find parking for three vehicles and a single garage. For more information or to arrange a viewing please call us on 01534 717100 or alternatively, email jersey@livingroomproperty.com to avoid disappointment.