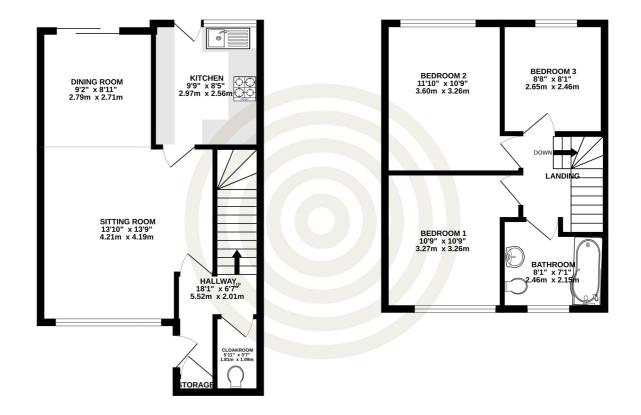

GROUND FLOOR 439 sq.ft. (40.8 sq.m.) approx. 1ST FLOOR 390 sq.ft. (36.2 sq.m.) approx.

#### TOTAL FLOOR AREA: 829 sq.ft. (77.0 sq.m.) approx.

Whilst every attempt has been made to ensure the accuracy of the floorplan contained here, measurements of doors, windows, noms and any other items are approximate and no responsibility is taken for any error, omission or mis-statement. This plan is for illustrative purposes only and should be used as such by any prospective purchaser. The services, systems and appliances shown have not been tested and no guarantee as to their operability or efficiency can be given.

| GROUND FLOOR  |              |
|---------------|--------------|
| Hallway       | 18′1 x 6′7   |
| Cloakroom     | 5′11 x 3′7   |
| Sitting Room  | 13′10 x 13′9 |
| Dining Room   | 9'2 x 8'11   |
| Kitchen       | 9′9 x 8′5    |
| FIRST FLOOR   |              |
| Bedroom One   | 10'9 x 10'9  |
| Bedroom Two   | 11'10 x 10'9 |
| Bedroom Three | 8′8 x 8′1    |
| Bathroom      | 8′1 x 7′1    |