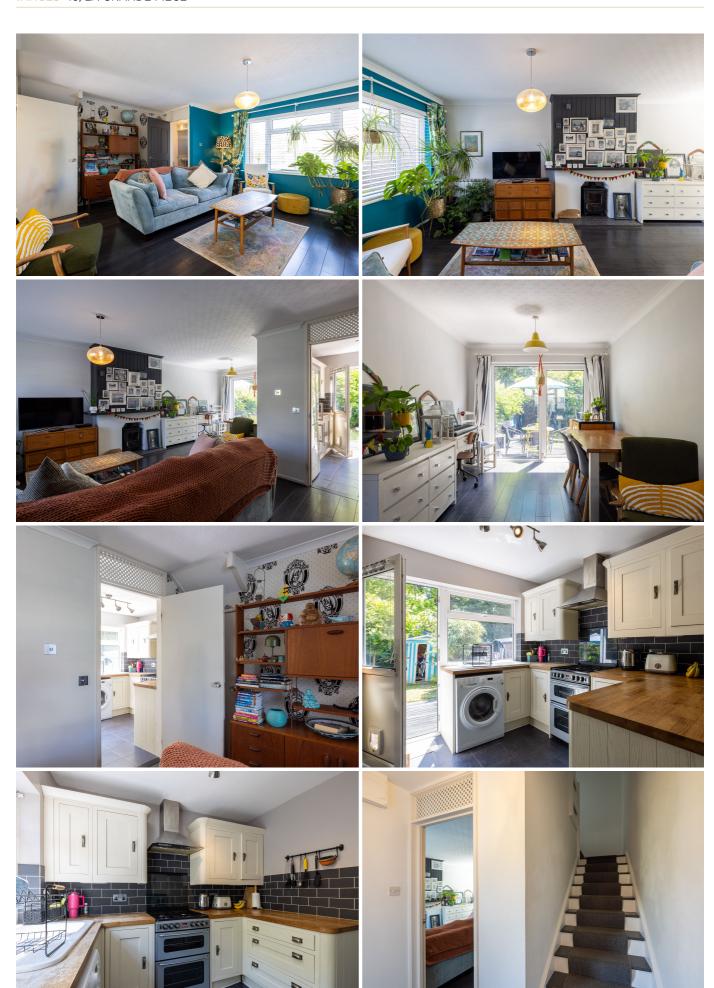

### £739,000 ST. PETER

Livingroom is delighted to be Sole Agent on this three bedroom family home, situated in the heart of St. Peters with an array of schools, shops and restaurants within close proximity. The property itself briefly comprises a welcoming entrance hall with a down stairs cloakroom, kitchen with access to the garden, large lounge/diner with sliding doors which also provide access into the secure garden. Upstairs you will find three double bedrooms and a house bathroom. Externally, there is parking for four vehicles, with plans previously in place to add a garage. This property is turn key condition, not to be missed. For more information or to arrange a viewing please call us on 01534 717100 or alternatively, email jersey@livingroomproperty.com to avoid disappointment.

#### **KEY FACTS**

Three double bedrooms, one bathroom plus downstairs cloakroom

Located in the heart of St. Peters Village
Within clos proximity to all amenities
Five minute drive from the beach
Le Quennevais School catchment
Situated in a quiet family estate
Parking for four vehicles
Secure garden