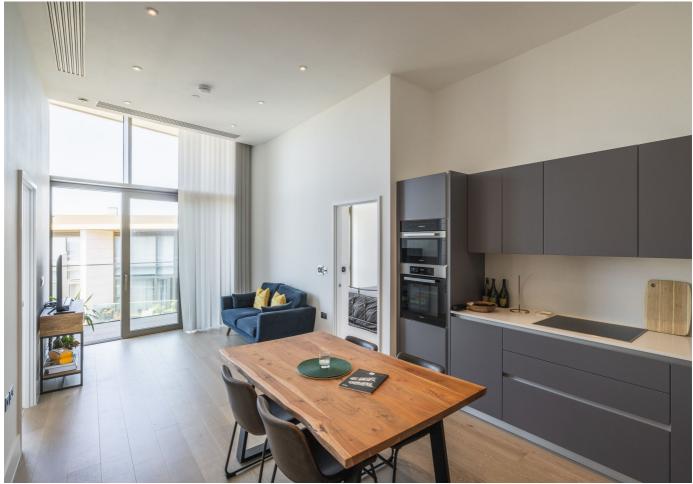

# £635,000 **ST. HELIER**

INVESTORS - Buy to let - Livingroom is delighted to offer the opportunity to purchase a ninth-floor, two-bedroom penthouse apartment within the East building of the much-coveted Horizon development with a sitting tenant. E906 is a 'Gold Specification' superior apartment and comprises two double bedrooms, the primary with an en suite shower room and a house bathroom. The kitchen/dining/sitting room is open-plan and has a fabulous double-height ceiling and enviable views over the marina towards the castle. Both bedrooms also have double-height ceilings so there is a great sense of space and light. A good-sized private balcony with access from the living area and a second bedroom. The apartment comes with an underground parking space and a private store. The stunning development comprises 280 luxury apartments - designed by Skidmore, Owings & Merrill LLP (SOM), the world's most awarded international architecture firm. The development includes one-, two- and three-bedroom apartments, all...

Superior views over the marina and castle beyond

Underground parking space in secure car park

Luxury Horizon East penthouse apartment

Balcony with marina and sea views

Two bedrooms, two bathrooms

Double height ceilings