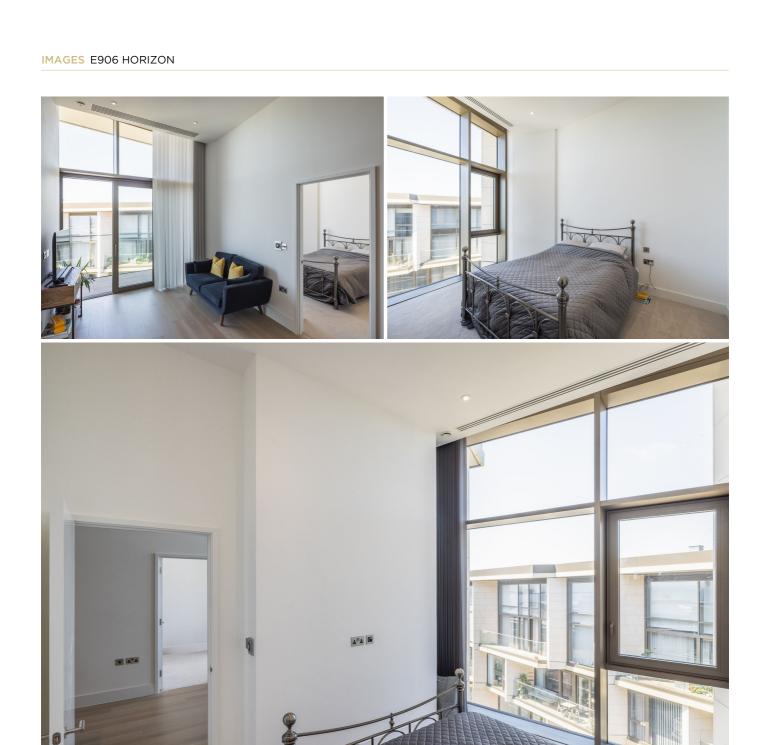

# £635,000 **ST. HELIER**

INVESTORS - Buy to let - Livingroom is delighted to offer the opportunity to purchase a ninth-floor, two-bedroom penthouse apartment within the East building of the much-coveted Horizon development with a sitting tenant. E906 is a 'Gold Specification' superior apartment and comprises two double bedrooms, the primary with an en suite shower room and a house bathroom. The kitchen/dining/sitting room is open-plan and has a fabulous double-height ceiling and enviable views over the marina towards the castle. Both bedrooms also have double-height ceilings so there is a great sense of space and light. A good-sized private balcony with access from the living area and a second bedroom. The apartment comes with an underground parking space and a private store. The stunning development comprises 280 luxury apartments - designed by Skidmore, Owings & Merrill LLP (SOM), the world's most awarded international architecture firm. The development includes one-, two- and three-bedroom apartments, all...

Superior views over the marina and castle beyond

Underground parking space in secure car park

Luxury Horizon East penthouse apartment

Balcony with marina and sea views

Two bedrooms, two bathrooms

Double height ceilings