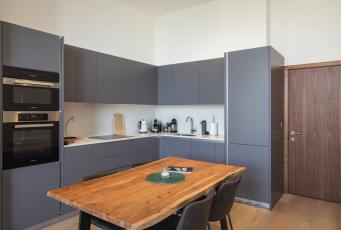

# £635,000 **ST. HELIER**

INVESTORS - Buy to let - Livingroom is delighted to offer the opportunity to purchase a ninth-floor, two-bedroom penthouse apartment within the East building of the much-coveted Horizon development with a sitting tenant. E906 is a 'Gold Specification' superior apartment and comprises two double bedrooms, the primary with an en suite shower room and a house bathroom. The kitchen/dining/sitting room is open-plan and has a fabulous double-height ceiling and enviable views over the marina towards the castle. Both bedrooms also have double-height ceilings so there is a great sense of space and light. A good-sized private balcony with access from the living area and a second bedroom. The apartment comes with an underground parking space and a private store. The stunning development comprises 280 luxury apartments - designed by Skidmore, Owings & Merrill LLP (SOM), the world's most awarded international architecture firm. The development includes one-, two- and three-bedroom apartments, all...

# Kitchen/Diner $9'8 \times 12'5$ Sitting Room $13'1 \times 10'3$ Primary Bedroom $17'7 \times 9'8$ En-suite $5'9 \times 7'2$ Bathroom $8'0 \times 5'5$ Bedroom Two $10'4 \times 9'8$ Balcony $4'9 \times 17'0$