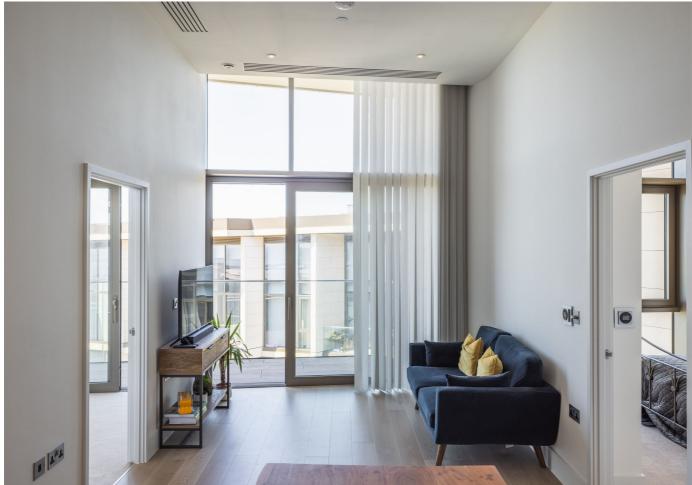

# £635,000 **ST. HELIER**

INVESTORS - Buy to let - Livingroom is delighted to offer the opportunity to purchase a ninth-floor, two-bedroom penthouse apartment within the East building of the much-coveted Horizon development with a sitting tenant. E906 is a 'Gold Specification' superior apartment and comprises two double bedrooms, the primary with an en suite shower room and a house bathroom. The kitchen/dining/sitting room is open-plan and has a fabulous double-height ceiling and enviable views over the marina towards the castle. Both bedrooms also have double-height ceilings so there is a great sense of space and light. A good-sized private balcony with access from the living area and a second bedroom. The apartment comes with an underground parking space and a private store. The stunning development comprises 280 luxury apartments - designed by Skidmore, Owings & Merrill LLP (SOM), the world's most awarded international architecture firm. The development includes one-, two- and three-bedroom apartments, all...

Superior views over the marina and castle beyond

Underground parking space in secure car park

Luxury Horizon East penthouse apartment

Balcony with marina and sea views

Two bedrooms, two bathrooms

Double height ceilings