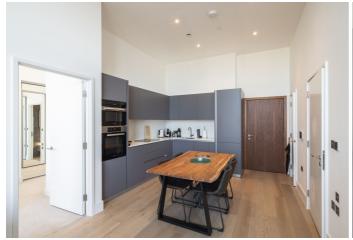

# £635,000 **ST. HELIER**

INVESTORS - Buy to let - Livingroom is delighted to offer the opportunity to purchase a ninth-floor, two-bedroom penthouse apartment within the East building of the much-coveted Horizon development with a sitting tenant. E906 is a 'Gold Specification' superior apartment and comprises two double bedrooms, the primary with an en suite shower room and a house bathroom. The kitchen/dining/sitting room is open-plan and has a fabulous double-height ceiling and enviable views over the marina towards the castle. Both bedrooms also have double-height ceilings so there is a great sense of space and light. A good-sized private balcony with access from the living area and a second bedroom. The apartment comes with an underground parking space and a private store. The stunning development comprises 280 luxury apartments - designed by Skidmore, Owings & Merrill LLP (SOM), the world's most awarded international architecture firm. The development includes one-, two- and three-bedroom apartments, all...

# Kitchen/Diner $9'8 \times 12'5$ Sitting Room $13'1 \times 10'3$ Primary Bedroom $17'7 \times 9'8$ En-suite $5'9 \times 7'2$ Bathroom $8'0 \times 5'5$ Bedroom Two $10'4 \times 9'8$ Balcony $4'9 \times 17'0$