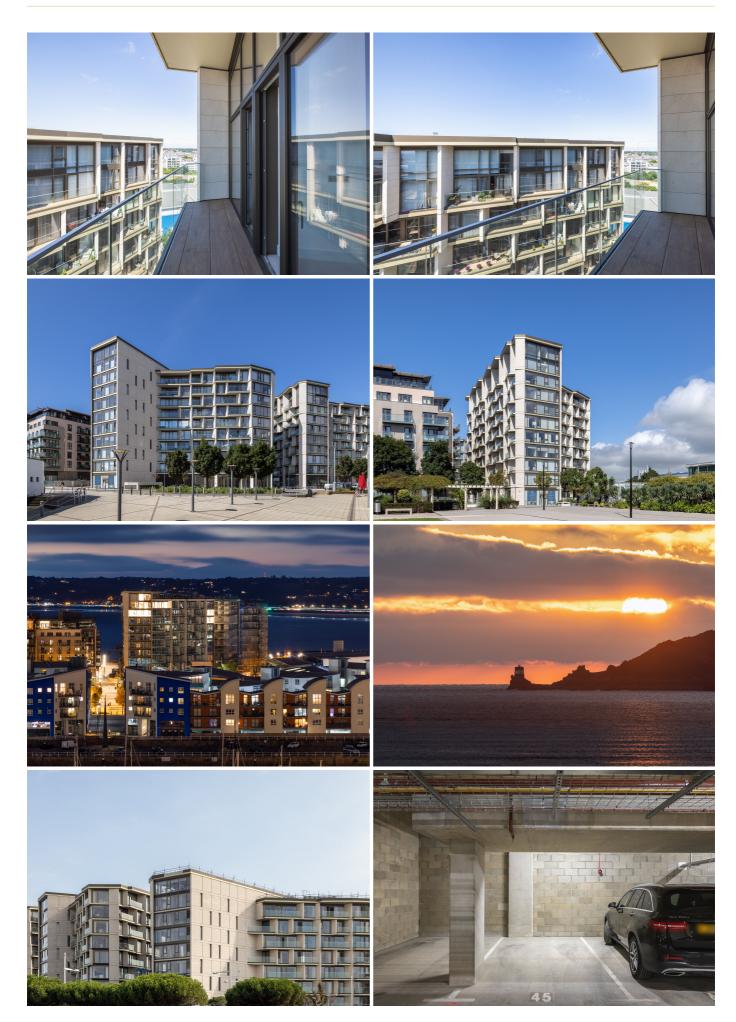

# £635,000 **ST. HELIER**

INVESTORS - Buy to let - Livingroom is delighted to offer the opportunity to purchase a ninth-floor, two-bedroom penthouse apartment within the East building of the much-coveted Horizon development with a sitting tenant. E906 is a 'Gold Specification' superior apartment and comprises two double bedrooms, the primary with an en suite shower room and a house bathroom. The kitchen/dining/sitting room is open-plan and has a fabulous double-height ceiling and enviable views over the marina towards the castle. Both bedrooms also have double-height ceilings so there is a great sense of space and light. A good-sized private balcony with access from the living area and a second bedroom. The apartment comes with an underground parking space and a private store. The stunning development comprises 280 luxury apartments - designed by Skidmore, Owings & Merrill LLP (SOM), the world's most awarded international architecture firm. The development includes one-, two- and three-bedroom apartments, all...