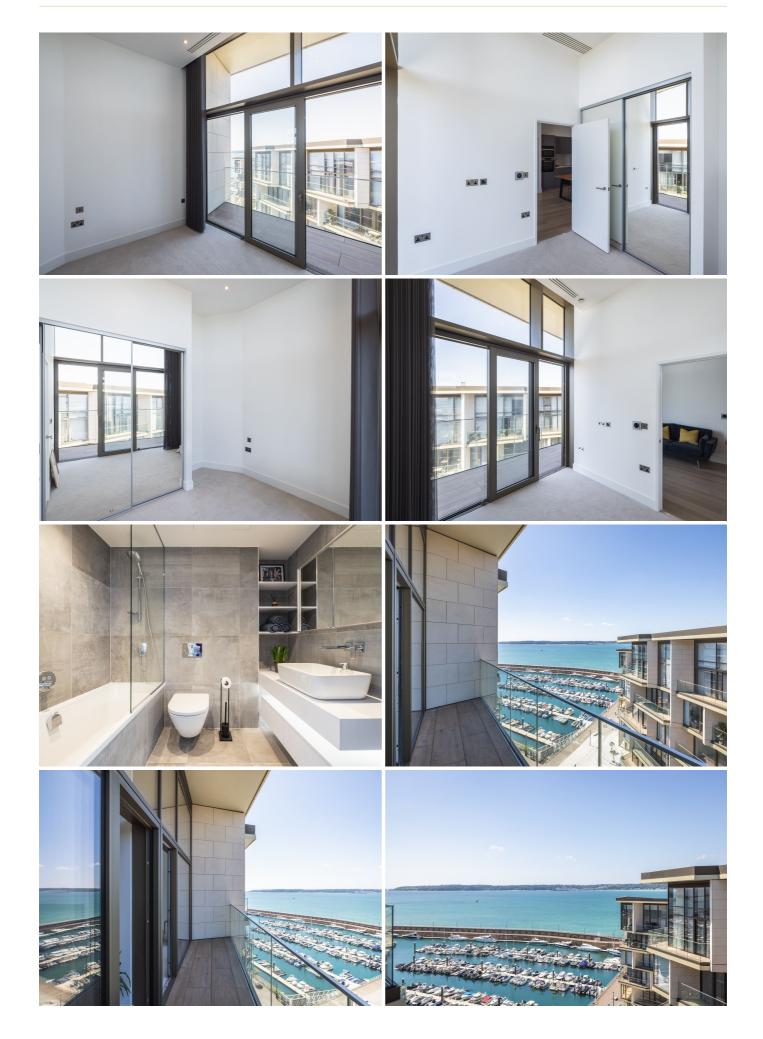

# £635,000 **ST. HELIER**

INVESTORS - Buy to let - Livingroom is delighted to offer the opportunity to purchase a ninth-floor, two-bedroom penthouse apartment within the East building of the much-coveted Horizon development with a sitting tenant. E906 is a 'Gold Specification' superior apartment and comprises two double bedrooms, the primary with an en suite shower room and a house bathroom. The kitchen/dining/sitting room is open-plan and has a fabulous double-height ceiling and enviable views over the marina towards the castle. Both bedrooms also have double-height ceilings so there is a great sense of space and light. A good-sized private balcony with access from the living area and a second bedroom. The apartment comes with an underground parking space and a private store. The stunning development comprises 280 luxury apartments - designed by Skidmore, Owings & Merrill LLP (SOM), the world's most awarded international architecture firm. The development includes one-, two- and three-bedroom apartments, all...

Superior views over the marina and castle beyond

Underground parking space in secure car park

Luxury Horizon East penthouse apartment

Balcony with marina and sea views

Two bedrooms, two bathrooms

Double height ceilings