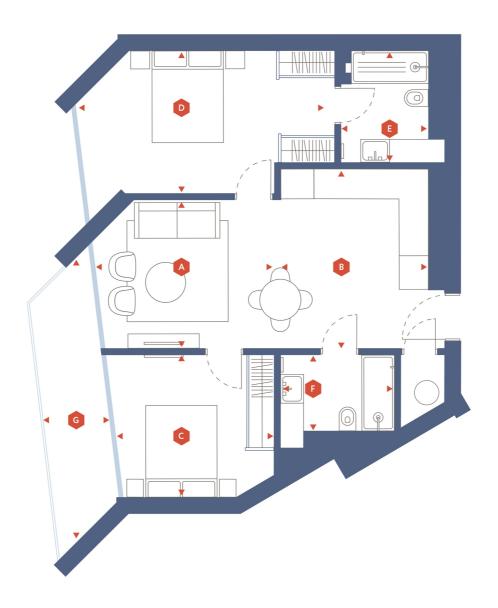

 $64.08m^2 / 689.50 \ ft^2$ 

lacktriangledown External Dimensions

 $7.87m^2 / 84.68 \ ft^2$ 

### lacktriangledown Approximate Room Dimensions

A - W: 4.0 m / 13.1ft X L: 3.15 m / 10.3 ft B - W: 3.0 m / 9.8 ft X L: 3.8 m / 12.5 ft C - W: 3.2 m / 10.4 ft X L: 3.0 m / 9.8 ft

D - W: 5.41 m/17.7 ft X L: 3.0 m/9.8 ft

E - W: 1.8 m / 5.9 ft X L: 2.2 m / 7.2 ft F - W: 2.43 m / 8 ft X L: 1.7 m / 5.5 ft G - W: 1.5 m / 4.9 ft X L: 5.2 m / 17 ft

#### **NINTH FLOOR**

# Kitchen/Diner $9'8 \times 12'5$ Sitting Room $13'1 \times 10'3$ Primary Bedroom $17'7 \times 9'8$ En-suite $5'9 \times 7'2$ Bathroom $8'0 \times 5'5$ Bedroom Two $10'4 \times 9'8$ Balcony $4'9 \times 17'0$