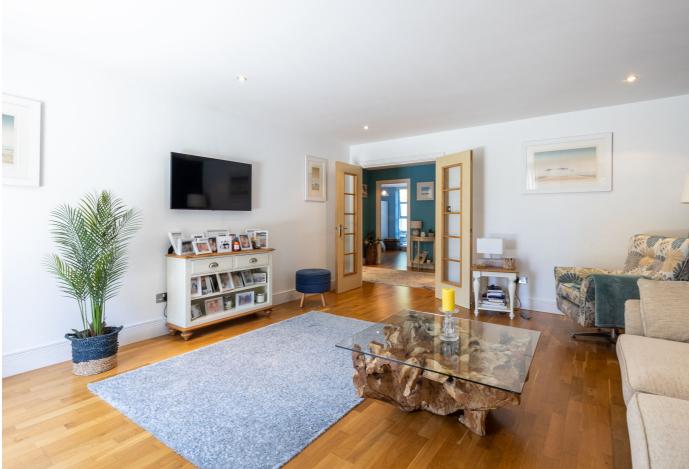

# £885,000 ST. BRELADE

Livingroom is delighted to introduce this immaculately presented, ground-floor apartment within the sought-after Seacrest development. One of just eight apartments in the building comprising a welcoming lobby, kitchen/breakfast room with access to a private terrace - perfect for enjoying the morning sun. The spacious sitting/dining room extends onto a good-sized private terrace with access and views to the perfectly manicured gardens. Both double bedrooms are well-proportioned with an En-suite and fitted wardrobes in the primary and a house bathroom. There's secure, garaged parking for two vehicles, use of a communal store room and plenty of visitor parking. Located beside Petit Port, surrounded by cliff path walks and within a short drive to all amenities in the west of the island, this wonderful apartment provides the perfect opportunity to purchase a "lock up and leave", low-maintenance home in a truly stunning location. Regret no pets permitted.

## **GROUND FLOOR**

**Entrance Hall** 

Hall

Sitting Room $21'11 \times 14'10$ Kitchen/Dining Room $21'7 \times 8'4$ Primary Bedroom $19'8 \times 11'5$ Bathroom $7'3 \times 4'11$ Bedroom 2 $11'8 \times 11'3$ 