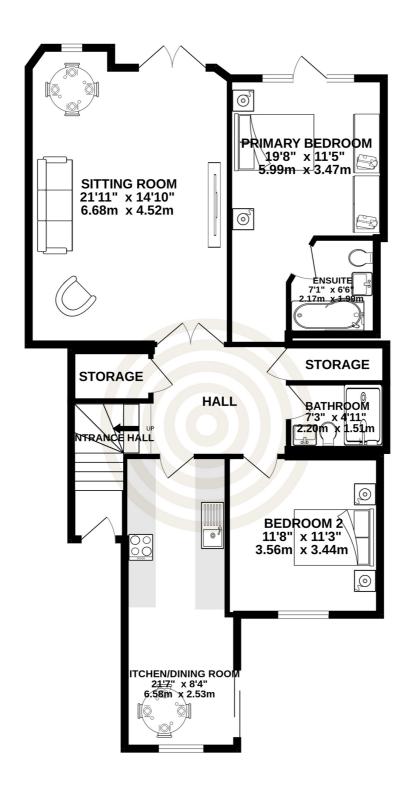

# GROUND FLOOR 1040 sq.ft. (96.6 sq.m.) approx.

## **GROUND FLOOR**

**Entrance Hall** 

Hall

Sitting Room $21'11 \times 14'10$ Kitchen/Dining Room $21'7 \times 8'4$ Primary Bedroom $19'8 \times 11'5$ Bathroom $7'3 \times 4'11$ Bedroom 2 $11'8 \times 11'3$ 