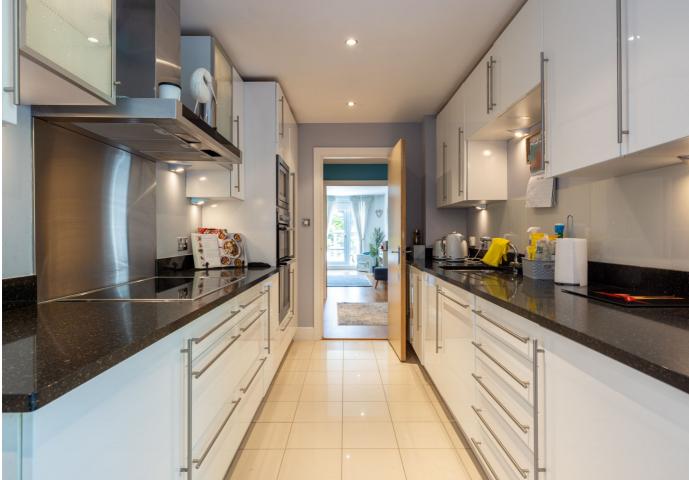

# £885,000 ST. BRELADE

Livingroom is delighted to introduce this immaculately presented, ground-floor apartment within the sought-after Seacrest development. One of just eight apartments in the building comprising a welcoming lobby, kitchen/breakfast room with access to a private terrace - perfect for enjoying the morning sun. The spacious sitting/dining room extends onto a good-sized private terrace with access and views to the perfectly manicured gardens. Both double bedrooms are well-proportioned with an En-suite and fitted wardrobes in the primary and a house bathroom. There's secure, garaged parking for two vehicles, use of a communal store room and plenty of visitor parking. Located beside Petit Port, surrounded by cliff path walks and within a short drive to all amenities in the west of the island, this wonderful apartment provides the perfect opportunity to purchase a "lock up and leave", low-maintenance home in a truly stunning location. Regret no pets permitted.

## **GROUND FLOOR**

**Entrance Hall** 

Hall

Sitting Room $21'11 \times 14'10$ Kitchen/Dining Room $21'7 \times 8'4$ Primary Bedroom $19'8 \times 11'5$ Bathroom $7'3 \times 4'11$ Bedroom 2 $11'8 \times 11'3$ 