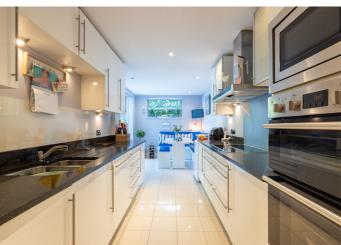

# £885,000 ST. BRELADE

Livingroom is delighted to introduce this immaculately presented, ground-floor apartment within the sought-after Seacrest development. One of just eight apartments in the building comprising a welcoming lobby, kitchen/breakfast room with access to a private terrace - perfect for enjoying the morning sun. The spacious sitting/dining room extends onto a good-sized private terrace with access and views to the perfectly manicured gardens. Both double bedrooms are well-proportioned with an En-suite and fitted wardrobes in the primary and a house bathroom. There's secure, garaged parking for two vehicles, use of a communal store room and plenty of visitor parking. Located beside Petit Port, surrounded by cliff path walks and within a short drive to all amenities in the west of the island, this wonderful apartment provides the perfect opportunity to purchase a "lock up and leave", low-maintenance home in a truly stunning location. Regret no pets permitted.

## **GROUND FLOOR**

**Entrance Hall** 

Hall

Sitting Room $21'11 \times 14'10$ Kitchen/Dining Room $21'7 \times 8'4$ Primary Bedroom $19'8 \times 11'5$ Bathroom $7'3 \times 4'11$ Bedroom 2 $11'8 \times 11'3$ 