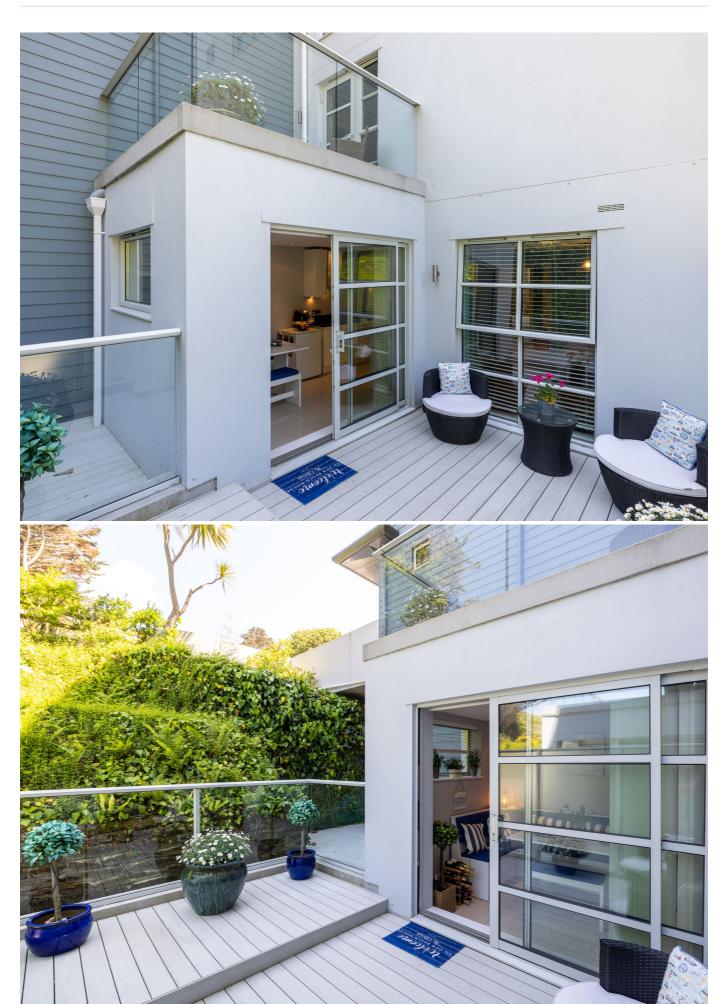

# £885,000 ST. BRELADE

Livingroom is delighted to introduce this immaculately presented, ground-floor apartment within the sought-after Seacrest development. One of just eight apartments in the building comprising a welcoming lobby, kitchen/breakfast room with access to a private terrace - perfect for enjoying the morning sun. The spacious sitting/dining room extends onto a good-sized private terrace with access and views to the perfectly manicured gardens. Both double bedrooms are well-proportioned with an En-suite and fitted wardrobes in the primary and a house bathroom. There's secure, garaged parking for two vehicles, use of a communal store room and plenty of visitor parking. Located beside Petit Port, surrounded by cliff path walks and within a short drive to all amenities in the west of the island, this wonderful apartment provides the perfect opportunity to purchase a "lock up and leave", low-maintenance home in a truly stunning location. Regret no pets permitted.

#### **KEY FACTS**

Located beside the beach at Petit Port

Ground floor

Immaculately presented

Two private terraces

Beautifully manicured communal

gardens

Garaged parking for two vehicles & visitor parking