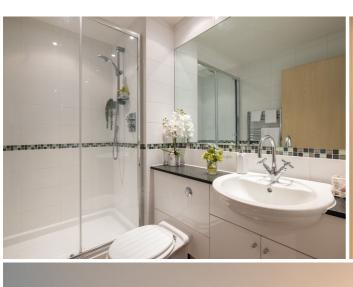

## **GROUND FLOOR**

**Entrance Hall** 

Hall

Sitting Room $21'11 \times 14'10$ Kitchen/Dining Room $21'7 \times 8'4$ Primary Bedroom $19'8 \times 11'5$ Bathroom $7'3 \times 4'11$ Bedroom 2 $11'8 \times 11'3$ 