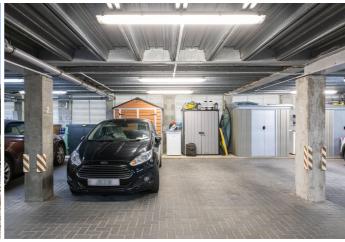

# £885,000 ST. BRELADE

Livingroom is delighted to introduce this immaculately presented, ground-floor apartment within the sought-after Seacrest development. One of just eight apartments in the building comprising a welcoming lobby, kitchen/breakfast room with access to a private terrace - perfect for enjoying the morning sun. The spacious sitting/dining room extends onto a good-sized private terrace with access and views to the perfectly manicured gardens. Both double bedrooms are well-proportioned with an En-suite and fitted wardrobes in the primary and a house bathroom. There's secure, garaged parking for two vehicles, use of a communal store room and plenty of visitor parking. Located beside Petit Port, surrounded by cliff path walks and within a short drive to all amenities in the west of the island, this wonderful apartment provides the perfect opportunity to purchase a "lock up and leave", low-maintenance home in a truly stunning location. Regret no pets permitted.

#### **KEY FACTS**

Located beside the beach at Petit Port

Ground floor

Immaculately presented

Two private terraces

Beautifully manicured communal

gardens

Garaged parking for two vehicles & visitor parking