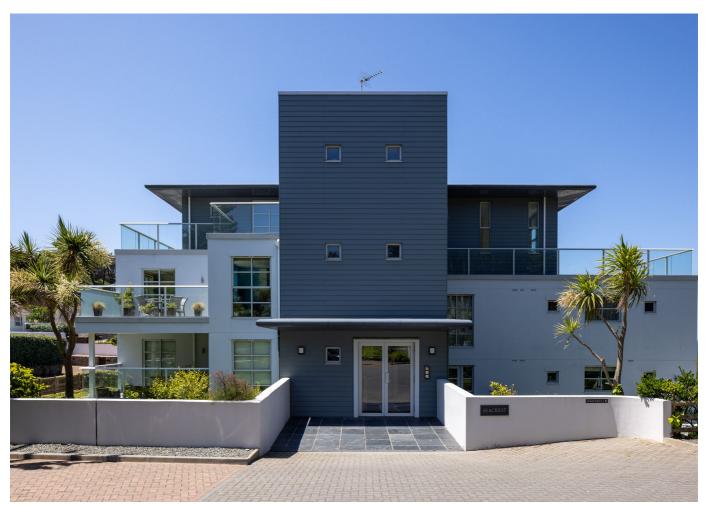

# £885,000 ST. BRELADE

Livingroom is delighted to introduce this immaculately presented, ground-floor apartment within the sought-after Seacrest development. One of just eight apartments in the building comprising a welcoming lobby, kitchen/breakfast room with access to a private terrace - perfect for enjoying the morning sun. The spacious sitting/dining room extends onto a good-sized private terrace with access and views to the perfectly manicured gardens. Both double bedrooms are well-proportioned with an En-suite and fitted wardrobes in the primary and a house bathroom. There's secure, garaged parking for two vehicles, use of a communal store room and plenty of visitor parking. Located beside Petit Port, surrounded by cliff path walks and within a short drive to all amenities in the west of the island, this wonderful apartment provides the perfect opportunity to purchase a "lock up and leave", low-maintenance home in a truly stunning location. Regret no pets permitted.

#### **KEY FACTS**

Located beside the beach at Petit Port

Ground floor

Immaculately presented

Two private terraces

Beautifully manicured communal

gardens

Garaged parking for two vehicles & visitor parking