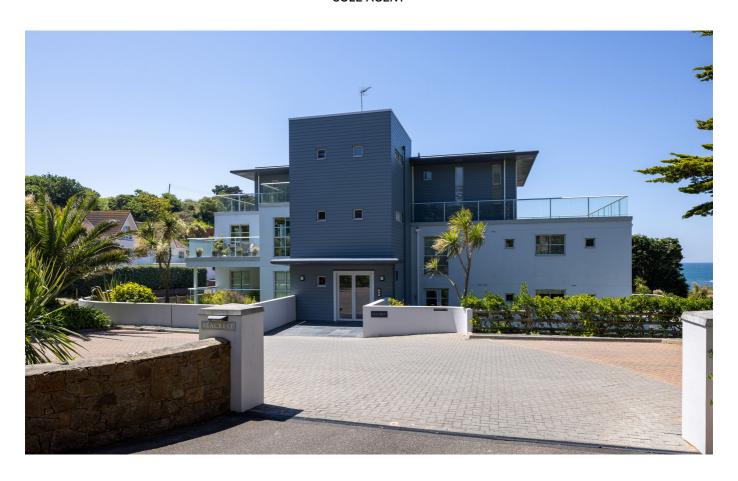

# £885,000 ST. BRELADE

Livingroom is delighted to introduce this immaculately presented, ground-floor apartment within the sought-after Seacrest development. One of just eight apartments in the building comprising a welcoming lobby, kitchen/breakfast room with access to a private terrace - perfect for enjoying the morning sun. The spacious sitting/dining room extends onto a good-sized private terrace with access and views to the perfectly manicured gardens. Both double bedrooms are well-proportioned with an En-suite and fitted wardrobes in the primary and a house bathroom. There's secure, garaged parking for two vehicles, use of a communal store room and plenty of visitor parking. Located beside Petit Port, surrounded by cliff path walks and within a short drive to all amenities in the west of the island, this wonderful apartment provides the perfect opportunity to purchase a "lock up and leave", low-maintenance home in a truly stunning location. Regret no pets permitted.

#### **KEY FACTS**

Located beside the beach at Petit Port

Ground floor

Immaculately presented

Two private terraces

Beautifully manicured communal

gardens

Garaged parking for two vehicles & visitor parking