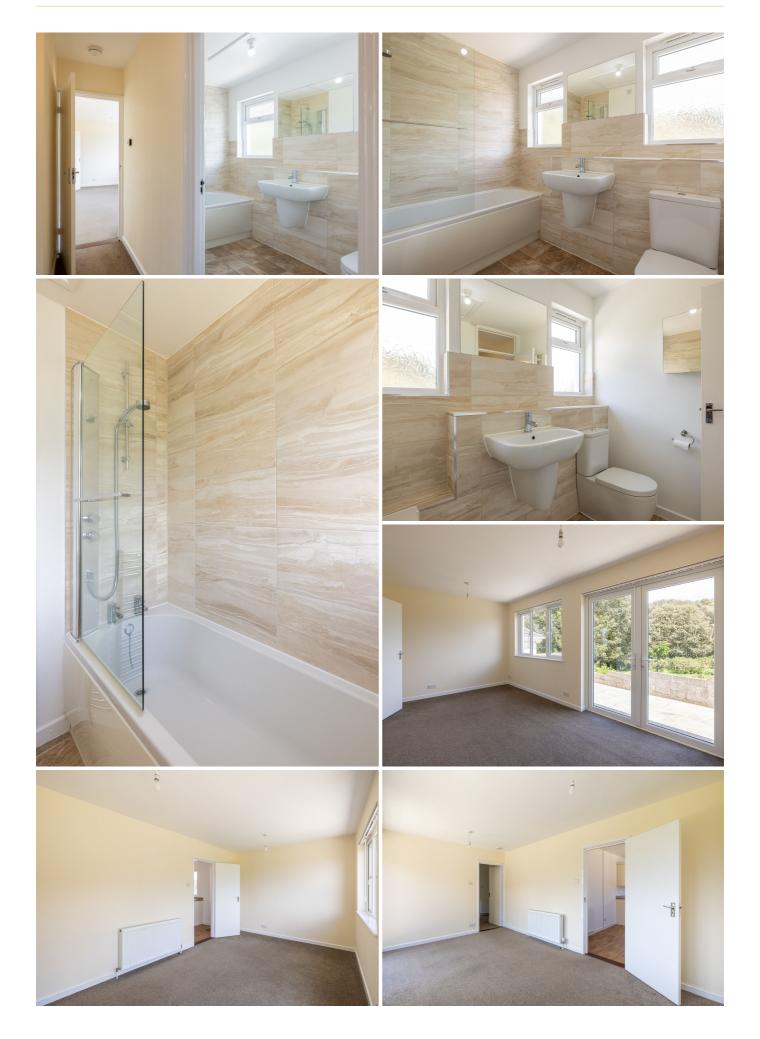

### £870,000 ST. BRELADE

Livingroom is delighted to offer this detached family home situated in St. Brelade, tucked away on a private road. The bungalow boasts a welcoming entrance hall, flowing into the sitting room, two double bedrooms, a house bathroom and the kitchen with a separate dining room, overlooking green land, where Jersey cows can often be seen! Externally, there is a large patio area to the back of the property and to the front you will find a small lawned garden, a single garage and ample parking. The perfect property to come and put your stamp on it located in a highly sought-after location and is within walking distance of Les Quennevis School and all local amenities. Planning application reference P/2018/0321 (gov.je) to raise the roof and add two double bedrooms and a bathroom. For more information or to arrange a viewing please call us on 01534 717100 or email jersey@livingroomproperty.com to avoid disappointment.

# Entrance Hall Sitting Room 17'2 x 14'4 Hall Bedroom 1 14'9 x 10'11 Bathroom 10'8 x 6'1 Bedroom 2 13'6 x 11'11 Dining Room 16'1 x 9'6 Kitchen 18'4 x 10'8