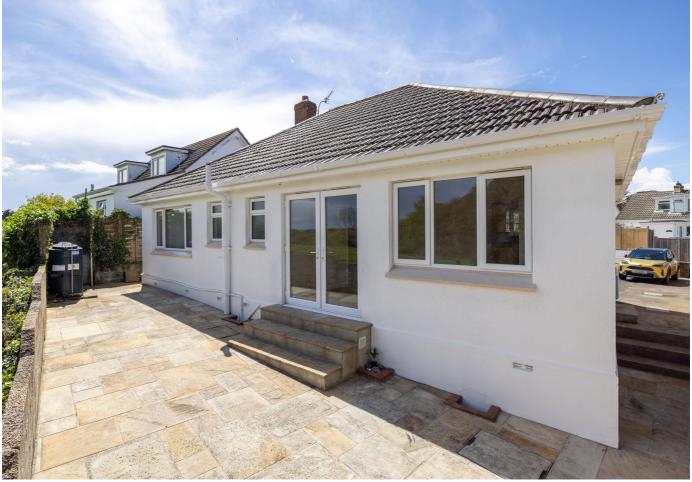

### £870,000 ST. BRELADE

Livingroom is delighted to offer this detached family home situated in St. Brelade, tucked away on a private road. The bungalow boasts a welcoming entrance hall, flowing into the sitting room, two double bedrooms, a house bathroom and the kitchen with a separate dining room, overlooking green land, where Jersey cows can often be seen! Externally, there is a large patio area to the back of the property and to the front you will find a small lawned garden, a single garage and ample parking. The perfect property to come and put your stamp on it located in a highly sought-after location and is within walking distance of Les Quennevis School and all local amenities. Planning application reference P/2018/0321 (gov.je) to raise the roof and add two double bedrooms and a bathroom. For more information or to arrange a viewing please call us on 01534 717100 or email jersey@livingroomproperty.com to avoid disappointment.