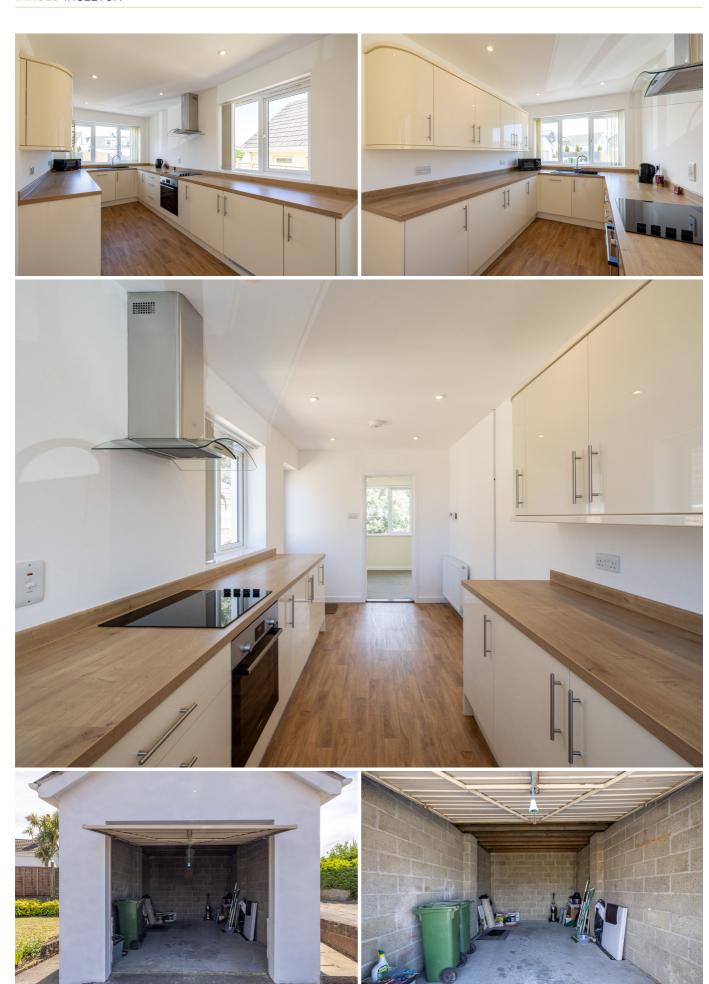

### £870,000 ST. BRELADE

Livingroom is delighted to offer this detached family home situated in St. Brelade, tucked away on a private road. The bungalow boasts a welcoming entrance hall, flowing into the sitting room, two double bedrooms, a house bathroom and the kitchen with a separate dining room, overlooking green land, where Jersey cows can often be seen! Externally, there is a large patio area to the back of the property and to the front you will find a small lawned garden, a single garage and ample parking. The perfect property to come and put your stamp on it located in a highly sought-after location and is within walking distance of Les Quennevis School and all local amenities. Planning application reference P/2018/0321 (gov.je) to raise the roof and add two double bedrooms and a bathroom. For more information or to arrange a viewing please call us on 01534 717100 or email jersey@livingroomproperty.com to avoid disappointment.

#### **KEY FACTS**

Single garage and parking for 8 vehicles Two bedrooms, one bathroom Planning permission approved Highly sought after location

Available immediately Detached bungalow

#### **PARKING**

Single Garage
Parking for 8 vehicles