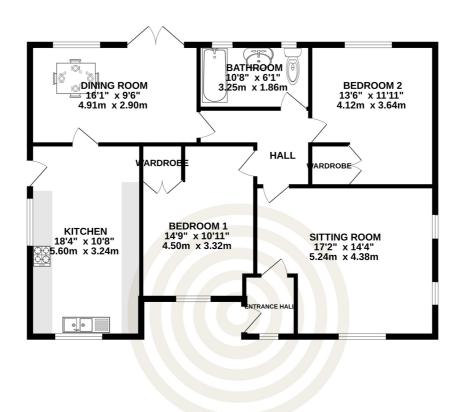

**GROUND FLOOR** 1044 sq.ft. (97.0 sq.m.) approx.

GARAGE 17'0" x 10'7" 5.18m x 3.24m

## GROUND FLOOR

# Entrance Hall Sitting Room 17'2 x 14'4 Hall Bedroom 1 14'9 x 10'11 Bathroom 10'8 x 6'1 Bedroom 2 13'6 x 11'11 Dining Room 16'1 x 9'6 Kitchen 18'4 x 10'8