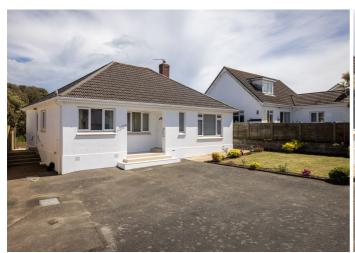

### £870,000 ST. BRELADE

Livingroom is delighted to offer this detached family home situated in St. Brelade, tucked away on a private road. The bungalow boasts a welcoming entrance hall, flowing into the sitting room, two double bedrooms, a house bathroom and the kitchen with a separate dining room, overlooking green land, where Jersey cows can often be seen! Externally, there is a large patio area to the back of the property and to the front you will find a small lawned garden, a single garage and ample parking. The perfect property to come and put your stamp on it located in a highly sought-after location and is within walking distance of Les Quennevis School and all local amenities. Planning application reference P/2018/0321 (gov.je) to raise the roof and add two double bedrooms and a bathroom. For more information or to arrange a viewing please call us on 01534 717100 or email jersey@livingroomproperty.com to avoid disappointment.

#### **KEY FACTS**

Single garage and parking for 8 vehicles Two bedrooms, one bathroom Planning permission approved Highly sought after location

Available immediately Detached bungalow