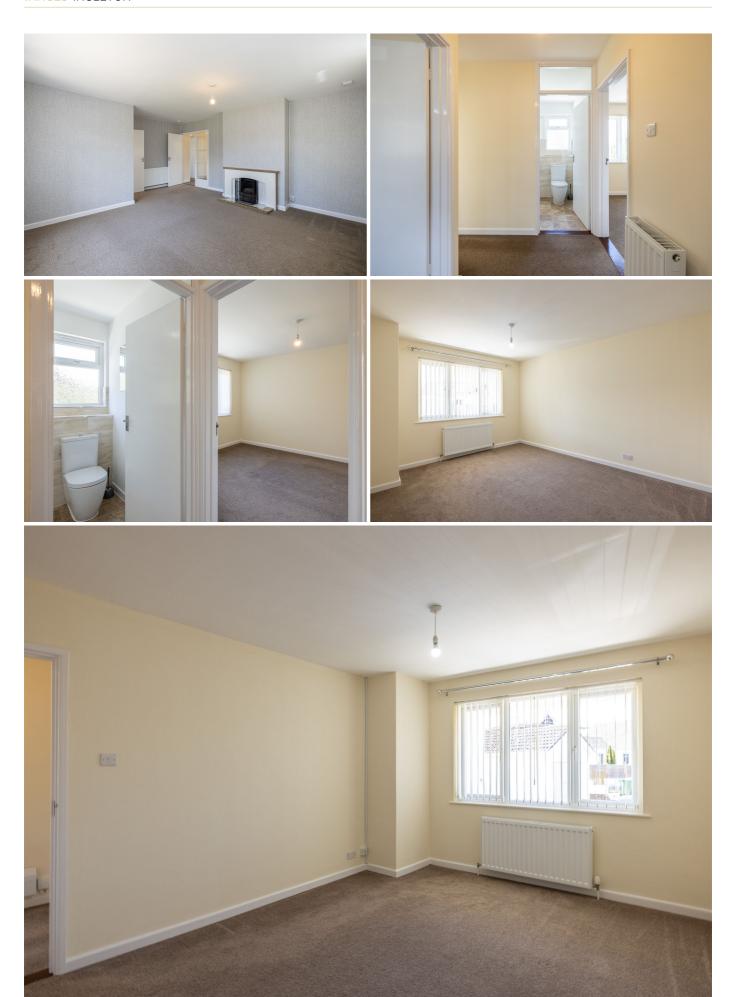

### £870,000 ST. BRELADE

Livingroom is delighted to offer this detached family home situated in St. Brelade, tucked away on a private road. The bungalow boasts a welcoming entrance hall, flowing into the sitting room, two double bedrooms, a house bathroom and the kitchen with a separate dining room, overlooking green land, where Jersey cows can often be seen! Externally, there is a large patio area to the back of the property and to the front you will find a small lawned garden, a single garage and ample parking. The perfect property to come and put your stamp on it located in a highly sought-after location and is within walking distance of Les Quennevis School and all local amenities. Planning application reference P/2018/0321 (gov.je) to raise the roof and add two double bedrooms and a bathroom. For more information or to arrange a viewing please call us on 01534 717100 or email jersey@livingroomproperty.com to avoid disappointment.

# Entrance Hall Sitting Room 17'2 x 14'4 Hall Bedroom 1 14'9 x 10'11 Bathroom 10'8 x 6'1 Bedroom 2 13'6 x 11'11 Dining Room 16'1 x 9'6 Kitchen 18'4 x 10'8