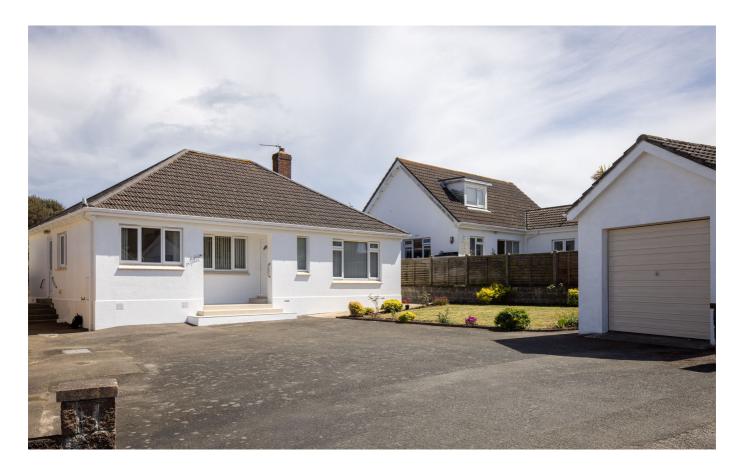

### £870,000 ST. BRELADE

Livingroom is delighted to offer this detached family home situated in St. Brelade, tucked away on a private road. The bungalow boasts a welcoming entrance hall, flowing into the sitting room, two double bedrooms, a house bathroom and the kitchen with a separate dining room, overlooking green land, where Jersey cows can often be seen! Externally, there is a large patio area to the back of the property and to the front you will find a small lawned garden, a single garage and ample parking. The perfect property to come and put your stamp on it located in a highly sought-after location and is within walking distance of Les Quennevis School and all local amenities. Planning application reference P/2018/0321 (gov.je) to raise the roof and add two double bedrooms and a bathroom. For more information or to arrange a viewing please call us on 01534 717100 or email jersey@livingroomproperty.com to avoid disappointment.

#### **KEY FACTS**

Single garage and parking for 8 vehicles Two bedrooms, one bathroom Planning permission approved Highly sought after location

Available immediately Detached bungalow

#### **PARKING**

Single Garage
Parking for 8 vehicles