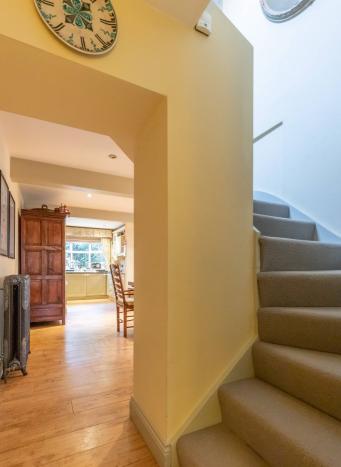

# £850,000 **GROUVILLE**

Discreetly tucked away behind wooden gates, this tasteful cottage is perfectly located on the edge of The Royal Jersey Golf Course. The internal accommodation is configured over two floors and provides a sun room, sitting room with a wood burning stove, fitted kitchen/dining room and separate utility. There are three bedrooms on the first floor (two rooms with a range of fitted wardrobes), principal bedroom with views across the golf course and Gorey Castle, en-suite and house bathroom. Externally, there's a small garden lawn and two further Mediterranean style courtyard garden seating areas along with parking. Beach walks, local amenities and a main bus route surround this wonderful property. To arrange a viewing please call us on 01534 717100 or email jersey@livingroomproperty.com.

#### **GROUND FLOOR** Front sunroom 16' x 6'2 Sitting Room 17' x 9'8 **Dining Room** 14'10 x 14'10 Kitchen 8'9 x 9'5 **Utility Room** 8'5 x 4'6 FIRST FLOOR Landing 13'5 x 7'5 **Primary Bedroom** 14'8 x 14'4 **En-suite** 7′5 x 5′6 **Bedroom Two** 14'11 x 13'8