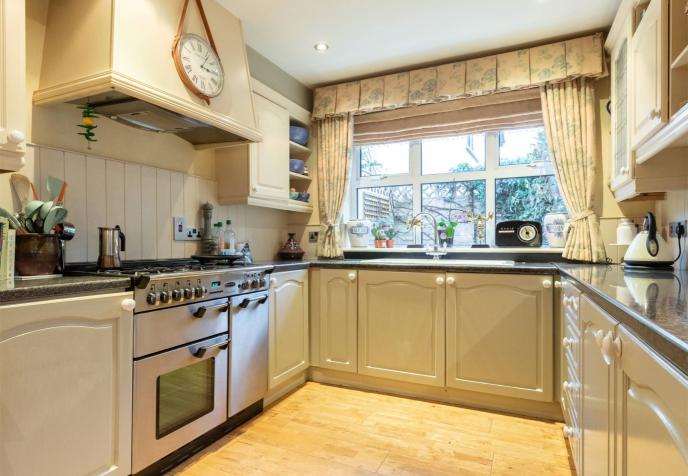

#### **GROUND FLOOR** Front sunroom 16' x 6'2 Sitting Room 17' x 9'8 **Dining Room** 14'10 x 14'10 Kitchen 8'9 x 9'5 **Utility Room** 8'5 x 4'6 FIRST FLOOR Landing 13'5 x 7'5 **Primary Bedroom** 14'8 x 14'4 **En-suite** 7′5 x 5′6 **Bedroom Two** 14'11 x 13'8

### **KEY FACTS**

Perfectly located for beach walks, the golf course and on a main bus route

Gated access

Fitted kitchen/dining room and separate utility room

Sitting room with wood burning stove and sun room