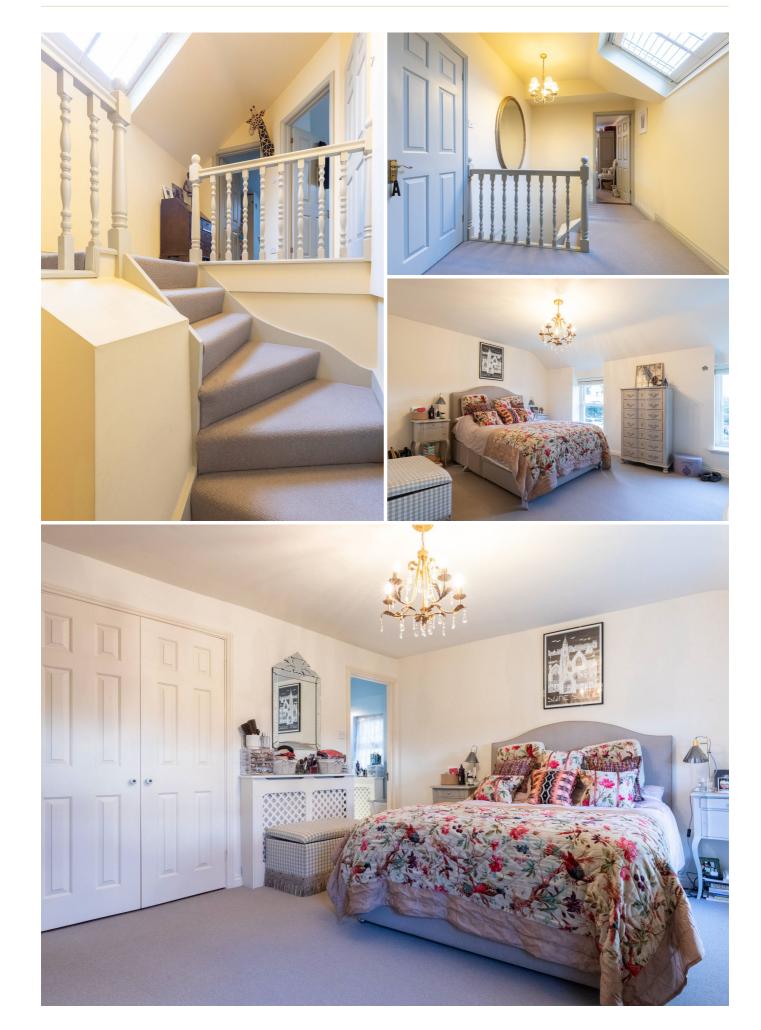

# £850,000 **GROUVILLE**

Discreetly tucked away behind wooden gates, this tasteful cottage is perfectly located on the edge of The Royal Jersey Golf Course. The internal accommodation is configured over two floors and provides a sun room, sitting room with a wood burning stove, fitted kitchen/dining room and separate utility. There are three bedrooms on the first floor (two rooms with a range of fitted wardrobes), principal bedroom with views across the golf course and Gorey Castle, en-suite and house bathroom. Externally, there's a small garden lawn and two further Mediterranean style courtyard garden seating areas along with parking. Beach walks, local amenities and a main bus route surround this wonderful property. To arrange a viewing please call us on 01534 717100 or email jersey@livingroomproperty.com.

#### **GROUND FLOOR** Front sunroom 16' x 6'2 Sitting Room 17' x 9'8 **Dining Room** 14'10 x 14'10 Kitchen 8'9 x 9'5 **Utility Room** 8'5 x 4'6 FIRST FLOOR Landing 13'5 x 7'5 **Primary Bedroom** 14'8 x 14'4 **En-suite** 7′5 x 5′6 **Bedroom Two** 14'11 x 13'8

Views over golf course and castle from the primary bedroom

Small lawn area and Mediterranean style courtyard

Driveway parking