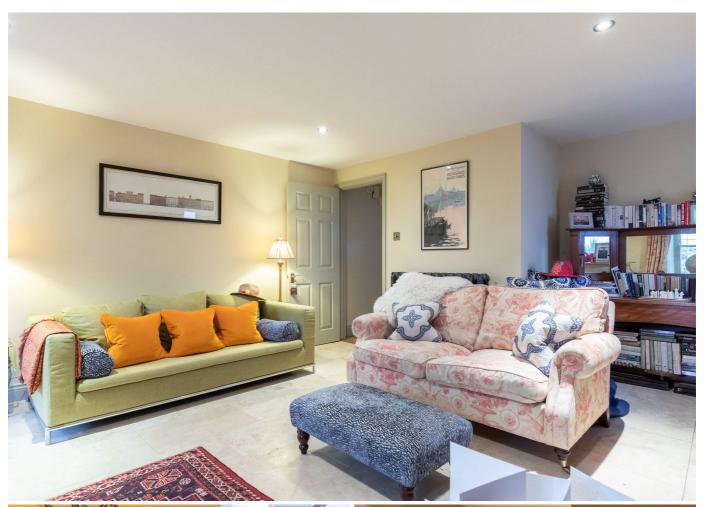

# £850,000 **GROUVILLE**

Discreetly tucked away behind wooden gates, this tasteful cottage is perfectly located on the edge of The Royal Jersey Golf Course. The internal accommodation is configured over two floors and provides a sun room, sitting room with a wood burning stove, fitted kitchen/dining room and separate utility. There are three bedrooms on the first floor (two rooms with a range of fitted wardrobes), principal bedroom with views across the golf course and Gorey Castle, en-suite and house bathroom. Externally, there's a small garden lawn and two further Mediterranean style courtyard garden seating areas along with parking. Beach walks, local amenities and a main bus route surround this wonderful property. To arrange a viewing please call us on 01534 717100 or email jersey@livingroomproperty.com.

#### **GROUND FLOOR** Front sunroom 16' x 6'2 Sitting Room 17' x 9'8 **Dining Room** 14'10 x 14'10 Kitchen 8'9 x 9'5 **Utility Room** 8'5 x 4'6 FIRST FLOOR Landing 13'5 x 7'5 **Primary Bedroom** 14'8 x 14'4 **En-suite** 7′5 x 5′6 **Bedroom Two** 14'11 x 13'8