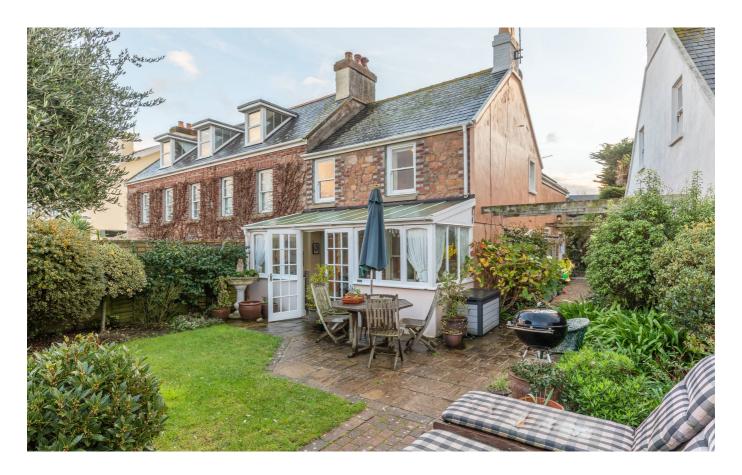

# £850,000 **GROUVILLE**

Discreetly tucked away behind wooden gates, this tasteful cottage is perfectly located on the edge of The Royal Jersey Golf Course. The internal accommodation is configured over two floors and provides a sun room, sitting room with a wood burning stove, fitted kitchen/dining room and separate utility. There are three bedrooms on the first floor (two rooms with a range of fitted wardrobes), principal bedroom with views across the golf course and Gorey Castle, en-suite and house bathroom. Externally, there's a small garden lawn and two further Mediterranean style courtyard garden seating areas along with parking. Beach walks, local amenities and a main bus route surround this wonderful property. To arrange a viewing please call us on 01534 717100 or email jersey@livingroomproperty.com.

### **KEY FACTS**

Perfectly located for beach walks, the golf course and on a main bus route

Gated access

Fitted kitchen/dining room and separate utility room

Sitting room with wood burning stove and sun room

Views over golf course and castle from the primary bedroom

Small lawn area and Mediterranean style courtyard

Driveway parking