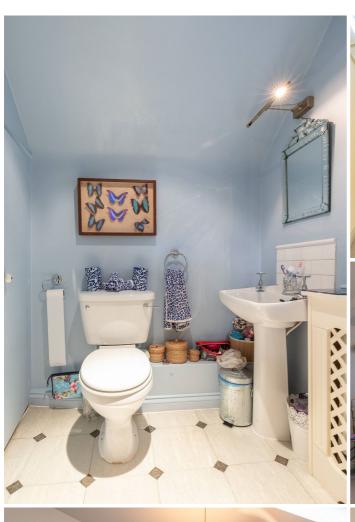

d away behind wooden gates, this tasteful cottage is perfectly located on the edge of The Royal Jersey Golf Course. The internal accommodation is configured over two floors and provides a sun room, sitting room with a wood burning stove, fitted kitchen/dining room and separate utility. There are three bedrooms on the first floor (two rooms with a range of fitted wardrobes), principal bedroom with views across the golf course and Gorey Castle, en-suite and house bathroom. Externally, there's a small garden lawn and two further Mediterranean style courtyard garden seating areas along with parking. Beach walks, local amenities and a main bus route surround this wonderful property. To arrange a viewing please call us on 01534 717100 or email jersey@livingroomproperty.com.



































GROUND FLOOR 674 sq.ft. (62.6 sq.m.) approx.

1ST FLOOR 595 sq.ft. (55.3 sq.m.) approx.



8'5 x 7'2

5'9 x 5'6

#### **GROUND FLOOR** Front sunroom 16' x 6'2 Sitting Room 17' x 9'8 **Dining Room** 14'10 x 14'10 Kitchen 8'9 x 9'5 **Utility Room** 8'5 x 4'6 FIRST FLOOR Landing 13'5 x 7'5 **Primary Bedroom** 14'8 x 14'4 **En-suite** 7′5 x 5′6 **Bedroom Two** 14'11 x 13'8

Bedroom Three/Study

**Bathroom** 

### **KEY FACTS**

Perfectly located for beach walks, the golf course and on a main bus route

Gated access

Fitted kitchen/dining room and separate utility room

Sitting room with wood burning stove and sun room

Views over golf course and castle from the primary bedroom

Small lawn area and Mediterranean style courtyard

Driveway parking

### **SERVICES**

Mains water and