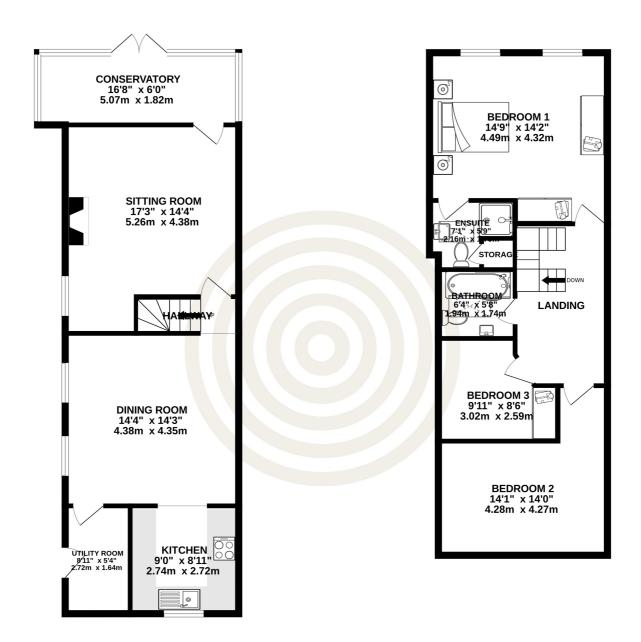

GROUND FLOOR 674 sq.ft. (62.6 sq.m.) approx.

1ST FLOOR 595 sq.ft. (55.3 sq.m.) approx.

8'5 x 7'2

5'9 x 5'6

#### **GROUND FLOOR** Front sunroom 16' x 6'2 Sitting Room 17' x 9'8 **Dining Room** 14'10 x 14'10 Kitchen 8'9 x 9'5 **Utility Room** 8'5 x 4'6 FIRST FLOOR Landing 13'5 x 7'5 **Primary Bedroom** 14'8 x 14'4 **En-suite** 7′5 x 5′6 **Bedroom Two** 14'11 x 13'8

Bedroom Three/Study

**Bathroom** 