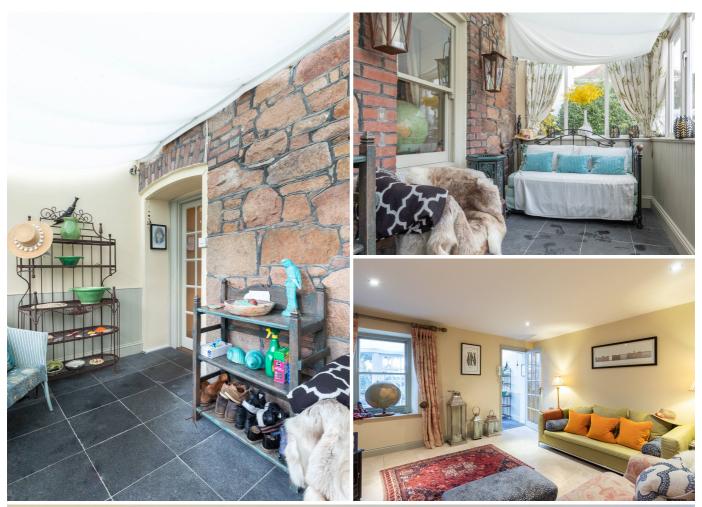

# £850,000 **GROUVILLE**

Discreetly tucked away behind wooden gates, this tasteful cottage is perfectly located on the edge of The Royal Jersey Golf Course. The internal accommodation is configured over two floors and provides a sun room, sitting room with a wood burning stove, fitted kitchen/dining room and separate utility. There are three bedrooms on the first floor (two rooms with a range of fitted wardrobes), principal bedroom with views across the golf course and Gorey Castle, en-suite and house bathroom. Externally, there's a small garden lawn and two further Mediterranean style courtyard garden seating areas along with parking. Beach walks, local amenities and a main bus route surround this wonderful property. To arrange a viewing please call us on 01534 717100 or email jersey@livingroomproperty.com.

#### **GROUND FLOOR** Front sunroom 16' x 6'2 Sitting Room 17' x 9'8 **Dining Room** 14'10 x 14'10 Kitchen 8'9 x 9'5 **Utility Room** 8'5 x 4'6 FIRST FLOOR Landing 13'5 x 7'5 **Primary Bedroom** 14'8 x 14'4 **En-suite** 7′5 x 5′6 **Bedroom Two** 14'11 x 13'8