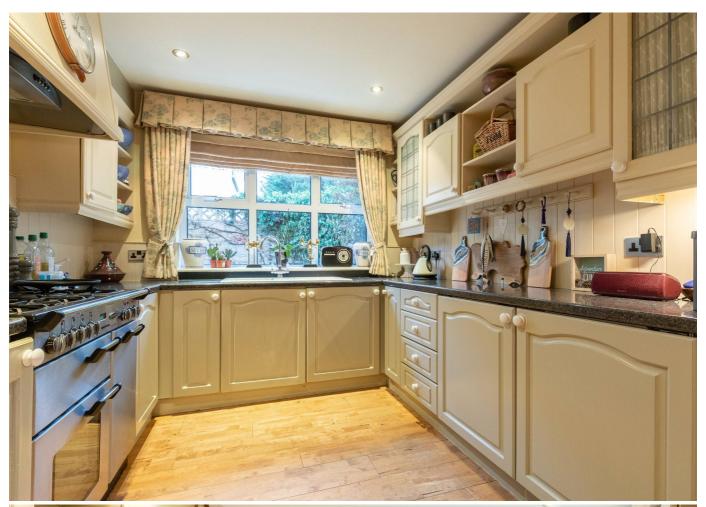

# £850,000 **GROUVILLE**

Discreetly tucked away behind wooden gates, this tasteful cottage is perfectly located on the edge of The Royal Jersey Golf Course. The internal accommodation is configured over two floors and provides a sun room, sitting room with a wood burning stove, fitted kitchen/dining room and separate utility. There are three bedrooms on the first floor (two rooms with a range of fitted wardrobes), principal bedroom with views across the golf course and Gorey Castle, en-suite and house bathroom. Externally, there's a small garden lawn and two further Mediterranean style courtyard garden seating areas along with parking. Beach walks, local amenities and a main bus route surround this wonderful property. To arrange a viewing please call us on 01534 717100 or email jersey@livingroomproperty.com.

#### **GROUND FLOOR** Front sunroom 16' x 6'2 Sitting Room 17' x 9'8 **Dining Room** 14'10 x 14'10 Kitchen 8'9 x 9'5 **Utility Room** 8'5 x 4'6 FIRST FLOOR Landing 13'5 x 7'5 **Primary Bedroom** 14'8 x 14'4 **En-suite** 7′5 x 5′6 **Bedroom Two** 14'11 x 13'8

### **KEY FACTS**

Perfectly located for beach walks, the golf course and on a main bus route

Gated access

Fitted kitchen/dining room and separate utility room

Sitting room with wood burning stove and sun room