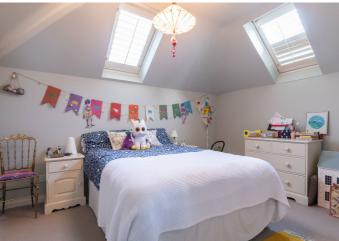

# £850,000 **GROUVILLE**

Discreetly tucked away behind wooden gates, this tasteful cottage is perfectly located on the edge of The Royal Jersey Golf Course. The internal accommodation is configured over two floors and provides a sun room, sitting room with a wood burning stove, fitted kitchen/dining room and separate utility. There are three bedrooms on the first floor (two rooms with a range of fitted wardrobes), principal bedroom with views across the golf course and Gorey Castle, en-suite and house bathroom. Externally, there's a small garden lawn and two further Mediterranean style courtyard garden seating areas along with parking. Beach walks, local amenities and a main bus route surround this wonderful property. To arrange a viewing please call us on 01534 717100 or email jersey@livingroomproperty.com.

#### **GROUND FLOOR** Front sunroom 16' x 6'2 Sitting Room 17' x 9'8 **Dining Room** 14'10 x 14'10 Kitchen 8'9 x 9'5 **Utility Room** 8'5 x 4'6 FIRST FLOOR Landing 13'5 x 7'5 **Primary Bedroom** 14'8 x 14'4 **En-suite** 7′5 x 5′6 **Bedroom Two** 14'11 x 13'8