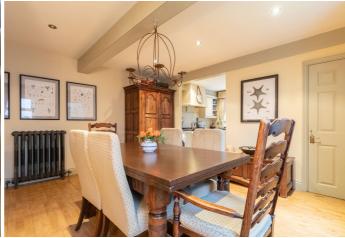

# £850,000 **GROUVILLE**

Discreetly tucked away behind wooden gates, this tasteful cottage is perfectly located on the edge of The Royal Jersey Golf Course. The internal accommodation is configured over two floors and provides a sun room, sitting room with a wood burning stove, fitted kitchen/dining room and separate utility. There are three bedrooms on the first floor (two rooms with a range of fitted wardrobes), principal bedroom with views across the golf course and Gorey Castle, en-suite and house bathroom. Externally, there's a small garden lawn and two further Mediterranean style courtyard garden seating areas along with parking. Beach walks, local amenities and a main bus route surround this wonderful property. To arrange a viewing please call us on 01534 717100 or email jersey@livingroomproperty.com.

#### **GROUND FLOOR** Front sunroom 16' x 6'2 Sitting Room 17' x 9'8 **Dining Room** 14'10 x 14'10 Kitchen 8'9 x 9'5 **Utility Room** 8'5 x 4'6 FIRST FLOOR Landing 13'5 x 7'5 **Primary Bedroom** 14'8 x 14'4 **En-suite** 7′5 x 5′6 **Bedroom Two** 14'11 x 13'8