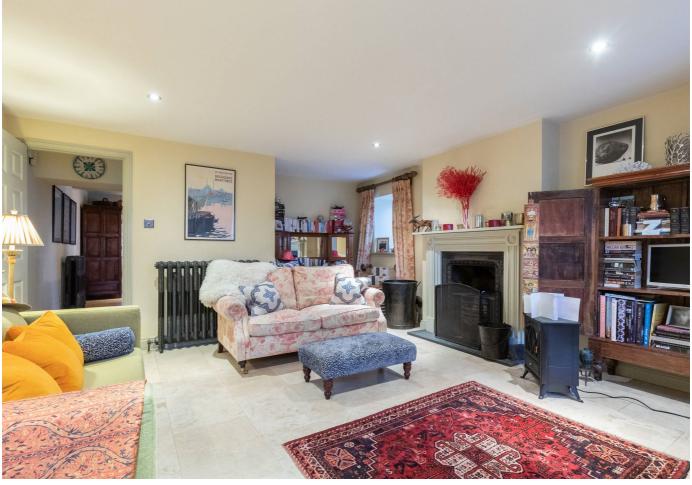

# £850,000 **GROUVILLE**

Discreetly tucked away behind wooden gates, this tasteful cottage is perfectly located on the edge of The Royal Jersey Golf Course. The internal accommodation is configured over two floors and provides a sun room, sitting room with a wood burning stove, fitted kitchen/dining room and separate utility. There are three bedrooms on the first floor (two rooms with a range of fitted wardrobes), principal bedroom with views across the golf course and Gorey Castle, en-suite and house bathroom. Externally, there's a small garden lawn and two further Mediterranean style courtyard garden seating areas along with parking. Beach walks, local amenities and a main bus route surround this wonderful property. To arrange a viewing please call us on 01534 717100 or email jersey@livingroomproperty.com.

### **KEY FACTS**

Perfectly located for beach walks, the golf course and on a main bus route

Gated access

Fitted kitchen/dining room and separate utility room

Sitting room with wood burning stove and sun room