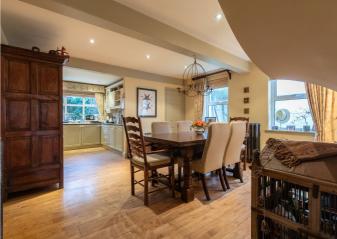

# £850,000 **GROUVILLE**

Discreetly tucked away behind wooden gates, this tasteful cottage is perfectly located on the edge of The Royal Jersey Golf Course. The internal accommodation is configured over two floors and provides a sun room, sitting room with a wood burning stove, fitted kitchen/dining room and separate utility. There are three bedrooms on the first floor (two rooms with a range of fitted wardrobes), principal bedroom with views across the golf course and Gorey Castle, en-suite and house bathroom. Externally, there's a small garden lawn and two further Mediterranean style courtyard garden seating areas along with parking. Beach walks, local amenities and a main bus route surround this wonderful property. To arrange a viewing please call us on 01534 717100 or email jersey@livingroomproperty.com.

#### **GROUND FLOOR** Front sunroom 16' x 6'2 Sitting Room 17' x 9'8 **Dining Room** 14'10 x 14'10 Kitchen 8'9 x 9'5 **Utility Room** 8'5 x 4'6 FIRST FLOOR Landing 13'5 x 7'5 **Primary Bedroom** 14'8 x 14'4 **En-suite** 7′5 x 5′6 **Bedroom Two** 14'11 x 13'8