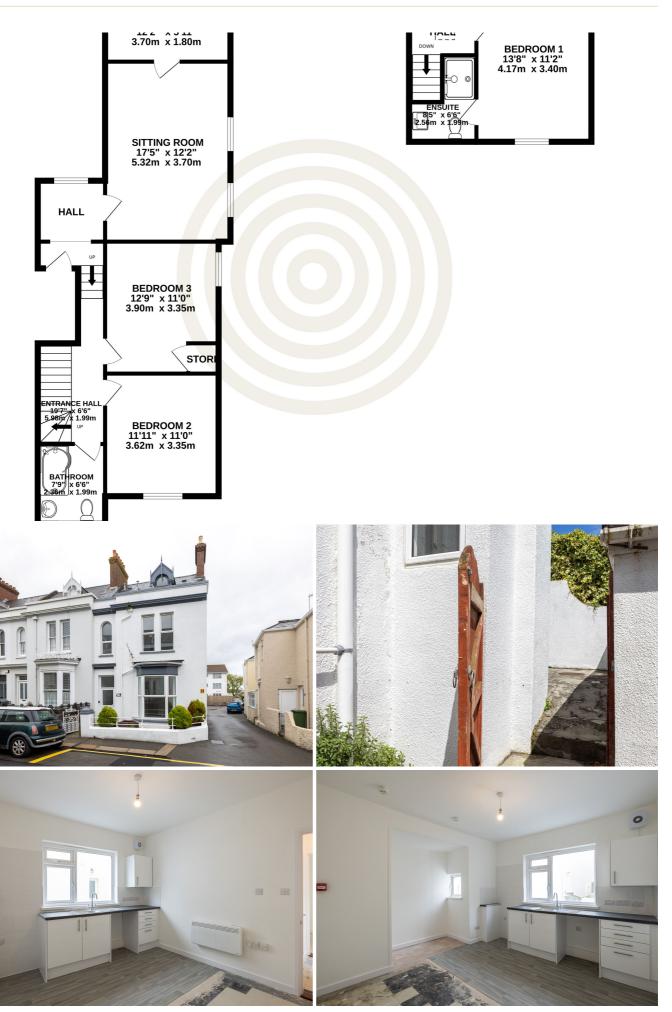

# GROUND FLOOR 359 sq.ft. (33.4 sq.m.) approx.

TOTAL FLOOR AREA: 359 sq.ft. (33.4 sq.m.) approx. ppt has been made to ensure the accuracy of the floorplan contained he s, rooms and any other items are approximate and no responsibilities, s-statement. This plan is for illustrative purposes only and should be use sear. The services, systems and appliances shown have not been testen

#### **GROUND FLOOR**

APT 2

Entrance Hall

Sitting Room  $13'6 \times 11'4$ Bedroom 1  $11'4 \times 7'8$ Bathroom  $12'3 \times 5'6$ 

Store

FIRST FLOOR

APT 1

Hall

 Sitting Room
 17'5 x 12'2

 Kitchen
 12'2 x 5'11

 Bedroom 3
 12'9 x 11'0

 Bedroom 2
 11'11 x 11'0

 Bathroom
 7'9 x 6'6

**GROUND FLOOR REAR** 

APT 3

Kitchen/Sitting Room 13'6 x 12'0

Hall

**Bedroom 1** 12'0 x 7'9 **Bathroom** 8'10 x 5'5