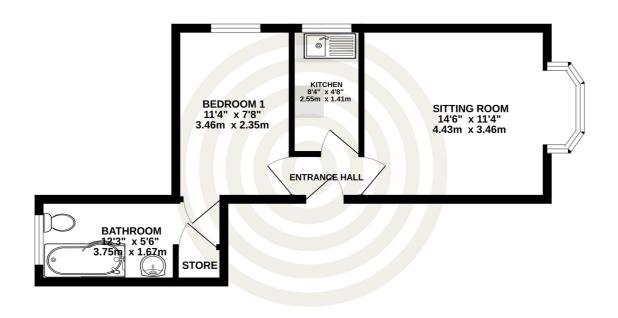

#### **GROUND FLOOR**

APT 2

Entrance Hall

Sitting Room  $13'6 \times 11'4$ Bedroom 1  $11'4 \times 7'8$ Bathroom  $12'3 \times 5'6$ 

Store

FIRST FLOOR

APT 1

Hall

 Sitting Room
 17'5 x 12'2

 Kitchen
 12'2 x 5'11

 Bedroom 3
 12'9 x 11'0

 Bedroom 2
 11'11 x 11'0

 Bathroom
 7'9 x 6'6

**GROUND FLOOR REAR** 

APT 3

Kitchen/Sitting Room 13'6 x 12'0

Hall

**Bedroom 1** 12'0 x 7'9 **Bathroom** 8'10 x 5'5