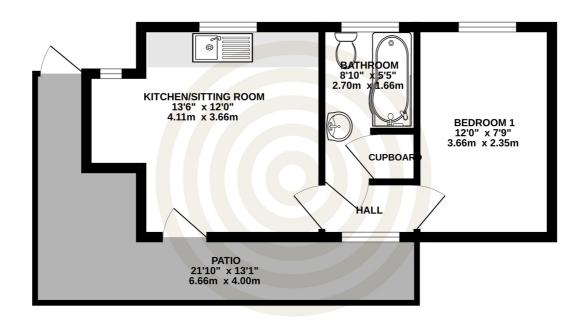

 Sitting Room
 17'5 x 12'2

 Kitchen
 12'2 x 5'11

 Bedroom 3
 12'9 x 11'0

 Bedroom 2
 11'11 x 11'0

 Bathroom
 7'9 x 6'6

**GROUND FLOOR REAR** 

APT 3

Kitchen/Sitting Room 13'6 x 12'0

Hall

**Bedroom 1** 12'0 x 7'9 **Bathroom** 8'10 x 5'5