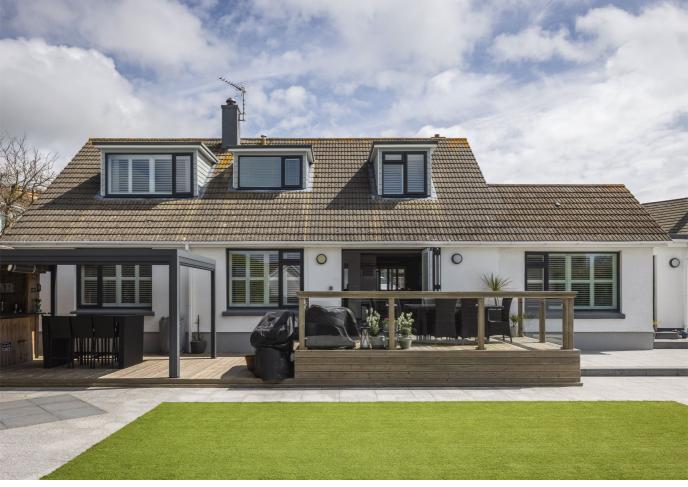

### £1,495,000 ST. HELIER

Welcome to your dream home! This stunning property offers the perfect blend of space, versatility, and convenience. Nestled in a desirable location, this detached dormer bungalow boasts a unique feature—a two-generation one-bedroom unit attached, providing ample living arrangements for extended family or guests. As you arrive, you're greeted by a spacious parking area accommodating multiple vehicles, ideal for families with multiple drivers or those who love to entertain guests. Additionally, a large workshop/shed provides ample storage space for hobbies or tools. Step into the heart of the home, where the ground floor invites you to a well-appointed kitchen/diner, perfect for culinary adventures and family gatherings. Adjacent, the cosy sitting room offers a relaxing space to unwind after a long day. Convenience meets luxury with a ground-floor bedroom complete with an en-suite, providing comfortable and accessible living. A connecting door via the utility room leads to the...