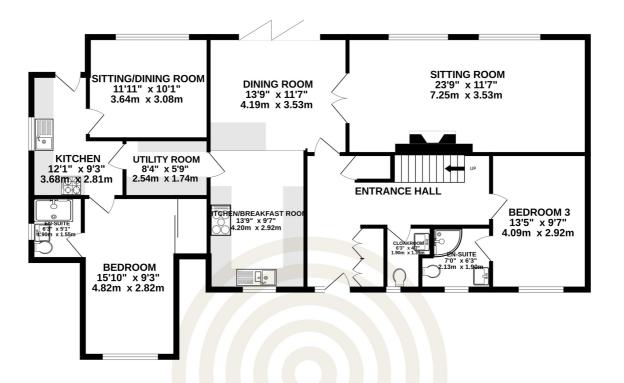

#### **GROUND FLOOR** 1379 sq.ft. (128.1 sq.m.) approx.

1ST FLOOR 612 sq.ft. (56.9 sq.m.) approx.

18'4 x 13'5

4'7 x 6'3

13'9 x 11'7

23'9 x 11'7

 $8'4 \times 5'9$ 

9'7 x 13'5

# **GROUND FLOOR Entrance Hall** Cloakroom **Dining Room** Sitting Room Kitchen/Breakfast Room 9'7 x 13'9 **Utility Room Bedroom Three En-suite** FIRST FLOOR **Primary Bedroom**

**Bedroom** 

En-suite

| •                   |              |
|---------------------|--------------|
| Bathroom            | 10'8 x 6'2   |
| Bedroom Two         | 10'4 x 12'10 |
| GROUND FLOOR ANNEX  |              |
| Kitchen             | 9'3 x 12'1   |
| Sitting/Dining Room | 11'11 x 10'1 |
|                     |              |