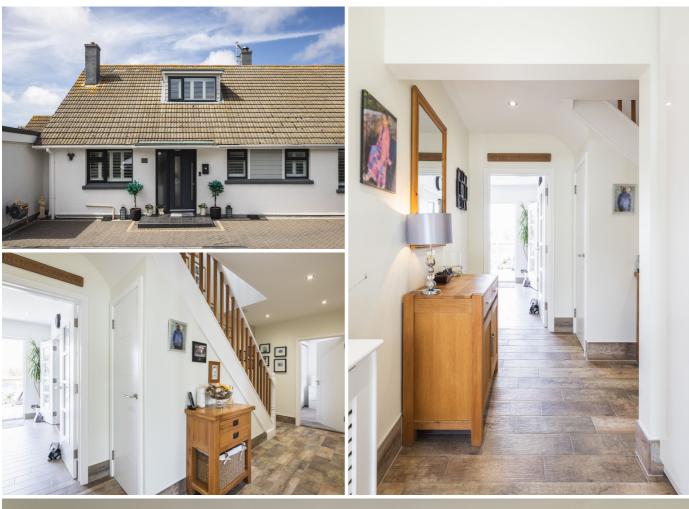

### £1,495,000 ST. HELIER

Welcome to your dream home! This stunning property offers the perfect blend of space, versatility, and convenience. Nestled in a desirable location, this detached dormer bungalow boasts a unique feature—a two-generation one-bedroom unit attached, providing ample living arrangements for extended family or guests. As you arrive, you're greeted by a spacious parking area accommodating multiple vehicles, ideal for families with multiple drivers or those who love to entertain guests. Additionally, a large workshop/shed provides ample storage space for hobbies or tools. Step into the heart of the home, where the ground floor invites you to a well-appointed kitchen/diner, perfect for culinary adventures and family gatherings. Adjacent, the cosy sitting room offers a relaxing space to unwind after a long day. Convenience meets luxury with a ground-floor bedroom complete with an en-suite, providing comfortable and accessible living. A connecting door via the utility room leads to the...