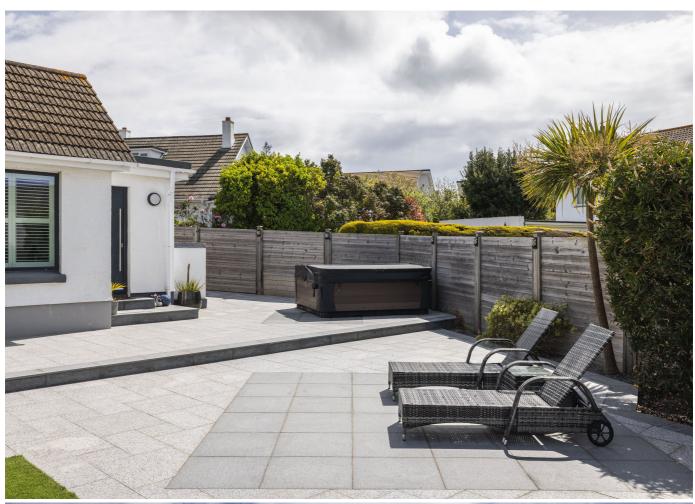

Spacious shed ideal for storage or workshop

Large South facing garden

Fully renovated by the current owners