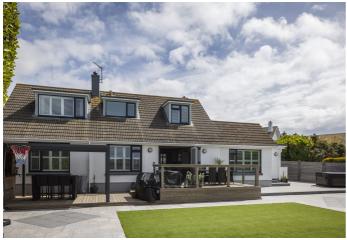

### £1,495,000 ST. HELIER

Welcome to your dream home! This stunning property offers the perfect blend of space, versatility, and convenience. Nestled in a desirable location, this detached dormer bungalow boasts a unique feature—a two-generation one-bedroom unit attached, providing ample living arrangements for extended family or guests. As you arrive, you're greeted by a spacious parking area accommodating multiple vehicles, ideal for families with multiple drivers or those who love to entertain guests. Additionally, a large workshop/shed provides ample storage space for hobbies or tools. Step into the heart of the home, where the ground floor invites you to a well-appointed kitchen/diner, perfect for culinary adventures and family gatherings. Adjacent, the cosy sitting room offers a relaxing space to unwind after a long day. Convenience meets luxury with a ground-floor bedroom complete with an en-suite, providing comfortable and accessible living. A connecting door via the utility room leads to the...

Spacious shed ideal for storage or workshop

Large South facing garden

Fully renovated by the current owners