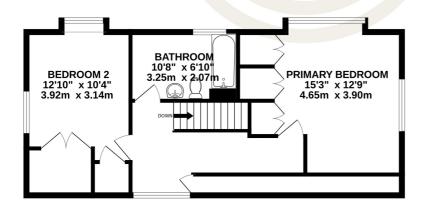

#### **GROUND FLOOR** 1379 sq.ft. (128.1 sq.m.) approx.

1ST FLOOR 612 sq.ft. (56.9 sq.m.) approx.

18'4 x 13'5

4'7 x 6'3

13'9 x 11'7

23'9 x 11'7

 $8'4 \times 5'9$ 

9'7 x 13'5

# **GROUND FLOOR Entrance Hall** Cloakroom **Dining Room** Sitting Room Kitchen/Breakfast Room 9'7 x 13'9 **Utility Room Bedroom Three En-suite** FIRST FLOOR **Primary Bedroom**

**Bedroom** 

En-suite

| •                   |              |
|---------------------|--------------|
| Bathroom            | 10'8 x 6'2   |
| Bedroom Two         | 10'4 x 12'10 |
| GROUND FLOOR ANNEX  |              |
| Kitchen             | 9'3 x 12'1   |
| Sitting/Dining Room | 11'11 x 10'1 |
|                     |              |