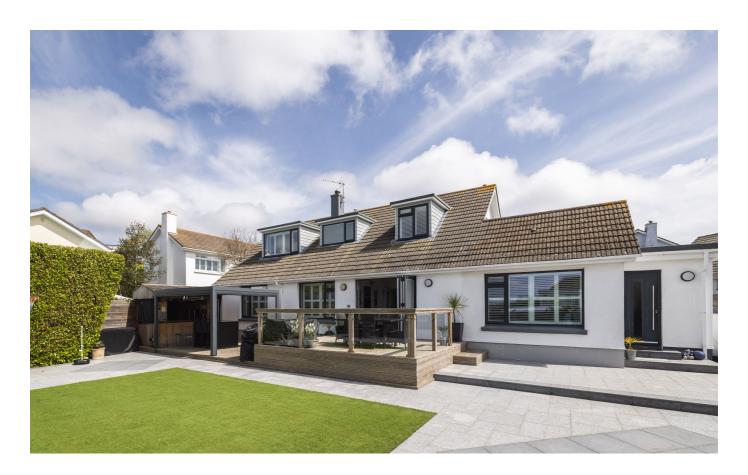

# STRAWBERRY FIELDS

4
BEDROOMS

**3**BATHROOMS

1,992

**0.2** 

### £1,495,000 ST. HELIER

Welcome to your dream home! This stunning property offers the perfect blend of space, versatility, and convenience. Nestled in a desirable location, this detached dormer bungalow boasts a unique feature—a two-generation one-bedroom unit attached, providing ample living arrangements for extended family or guests. As you arrive, you're greeted by a spacious parking area accommodating multiple vehicles, ideal for families with multiple drivers or those who love to entertain guests. Additionally, a large workshop/shed provides ample storage space for hobbies or tools. Step into the heart of the home, where the ground floor invites you to a well-appointed kitchen/diner, perfect for culinary adventures and family gatherings. Adjacent, the cosy sitting room offers a relaxing space to unwind after a long day. Convenience meets luxury with a ground-floor bedroom complete with an en-suite, providing comfortable and accessible living. A connecting door via the utility room leads to the...