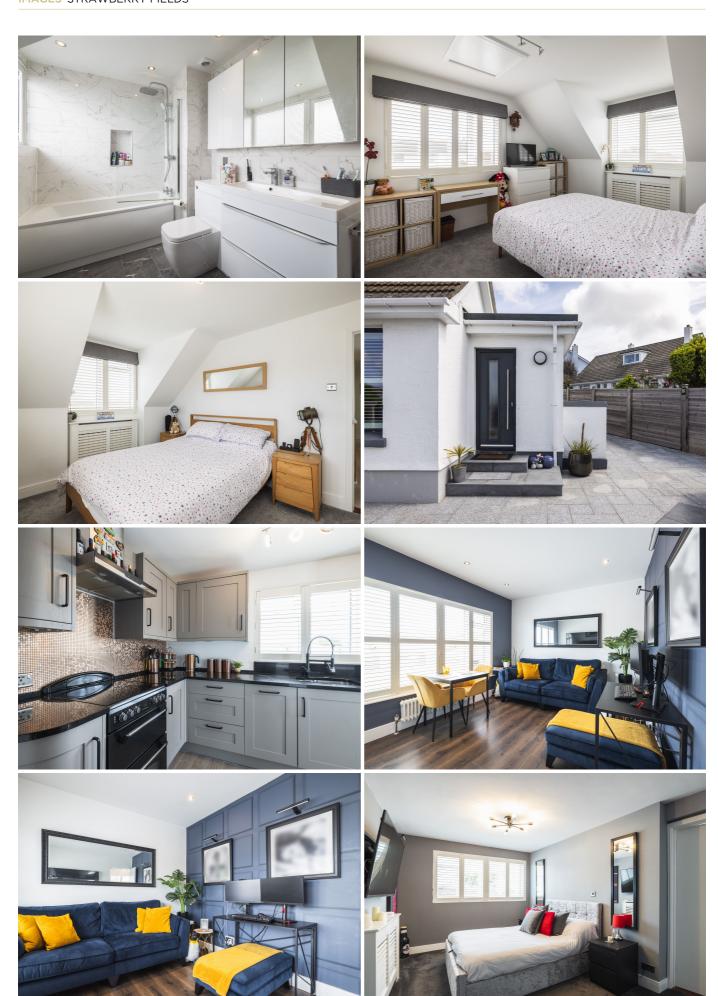

### £1,495,000 ST. HELIER

Welcome to your dream home! This stunning property offers the perfect blend of space, versatility, and convenience. Nestled in a desirable location, this detached dormer bungalow boasts a unique feature—a two-generation one-bedroom unit attached, providing ample living arrangements for extended family or guests. As you arrive, you're greeted by a spacious parking area accommodating multiple vehicles, ideal for families with multiple drivers or those who love to entertain guests. Additionally, a large workshop/shed provides ample storage space for hobbies or tools. Step into the heart of the home, where the ground floor invites you to a well-appointed kitchen/diner, perfect for culinary adventures and family gatherings. Adjacent, the cosy sitting room offers a relaxing space to unwind after a long day. Convenience meets luxury with a ground-floor bedroom complete with an en-suite, providing comfortable and accessible living. A connecting door via the utility room leads to the...