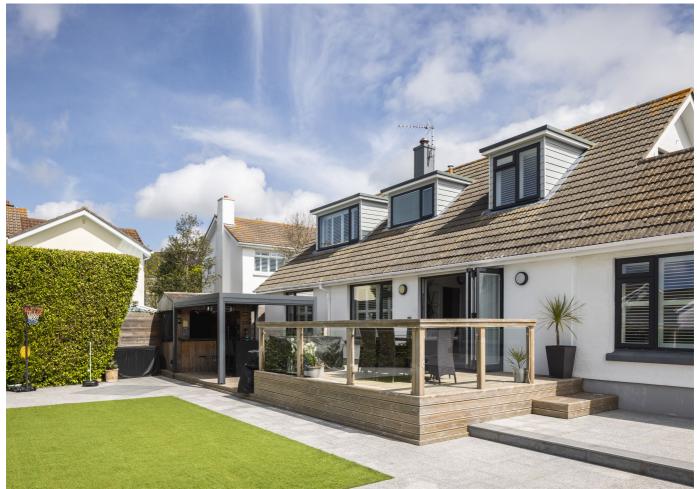

### £1,495,000 ST. HELIER

Welcome to your dream home! This stunning property offers the perfect blend of space, versatility, and convenience. Nestled in a desirable location, this detached dormer bungalow boasts a unique feature—a two-generation one-bedroom unit attached, providing ample living arrangements for extended family or guests. As you arrive, you're greeted by a spacious parking area accommodating multiple vehicles, ideal for families with multiple drivers or those who love to entertain guests. Additionally, a large workshop/shed provides ample storage space for hobbies or tools. Step into the heart of the home, where the ground floor invites you to a well-appointed kitchen/diner, perfect for culinary adventures and family gatherings. Adjacent, the cosy sitting room offers a relaxing space to unwind after a long day. Convenience meets luxury with a ground-floor bedroom complete with an en-suite, providing comfortable and accessible living. A connecting door via the utility room leads to the...

Spacious shed ideal for storage or workshop

Large South facing garden

Fully renovated by the current owners