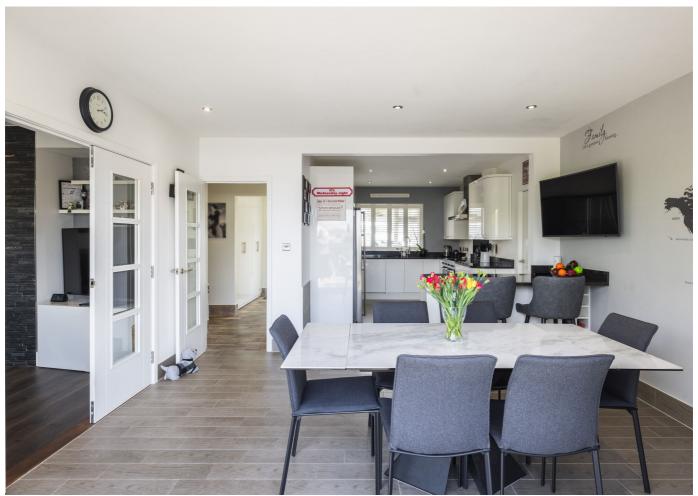

### £1,495,000 ST. HELIER

Welcome to your dream home! This stunning property offers the perfect blend of space, versatility, and convenience. Nestled in a desirable location, this detached dormer bungalow boasts a unique feature—a two-generation one-bedroom unit attached, providing ample living arrangements for extended family or guests. As you arrive, you're greeted by a spacious parking area accommodating multiple vehicles, ideal for families with multiple drivers or those who love to entertain guests. Additionally, a large workshop/shed provides ample storage space for hobbies or tools. Step into the heart of the home, where the ground floor invites you to a well-appointed kitchen/diner, perfect for culinary adventures and family gatherings. Adjacent, the cosy sitting room offers a relaxing space to unwind after a long day. Convenience meets luxury with a ground-floor bedroom complete with an en-suite, providing comfortable and accessible living. A connecting door via the utility room leads to the...