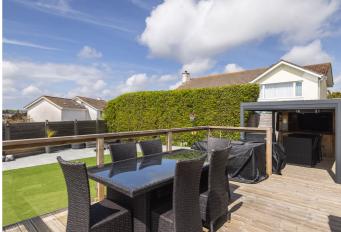

### £1,495,000 ST. HELIER

Welcome to your dream home! This stunning property offers the perfect blend of space, versatility, and convenience. Nestled in a desirable location, this detached dormer bungalow boasts a unique feature—a two-generation one-bedroom unit attached, providing ample living arrangements for extended family or guests. As you arrive, you're greeted by a spacious parking area accommodating multiple vehicles, ideal for families with multiple drivers or those who love to entertain guests. Additionally, a large workshop/shed provides ample storage space for hobbies or tools. Step into the heart of the home, where the ground floor invites you to a well-appointed kitchen/diner, perfect for culinary adventures and family gatherings. Adjacent, the cosy sitting room offers a relaxing space to unwind after a long day. Convenience meets luxury with a ground-floor bedroom complete with an en-suite, providing comfortable and accessible living. A connecting door via the utility room leads to the...

Spacious shed ideal for storage or workshop

Large South facing garden

Fully renovated by the current owners