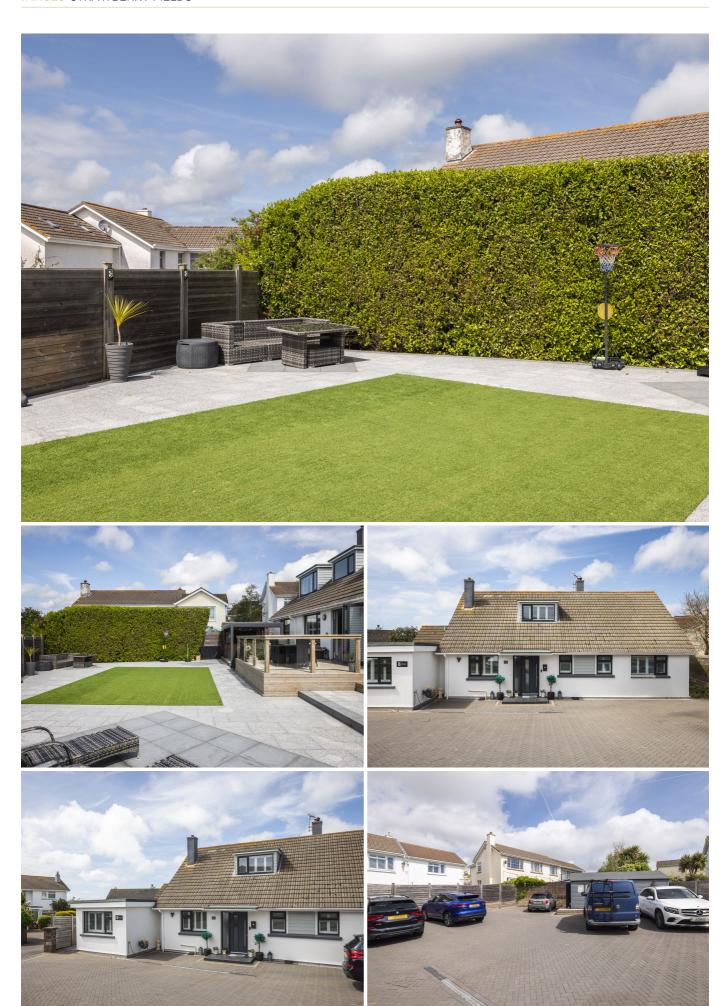

#### **KEY FACTS**

Home with one bedroom unit integrated

Main house provides 3 beds / Unit provides 1 bed

Ideal as home with income or two generation

A short walk to major schools

Large parking area for 8-10 vehicles

Spacious shed ideal for storage or workshop

Large South facing garden

Fully renovated by the current owners