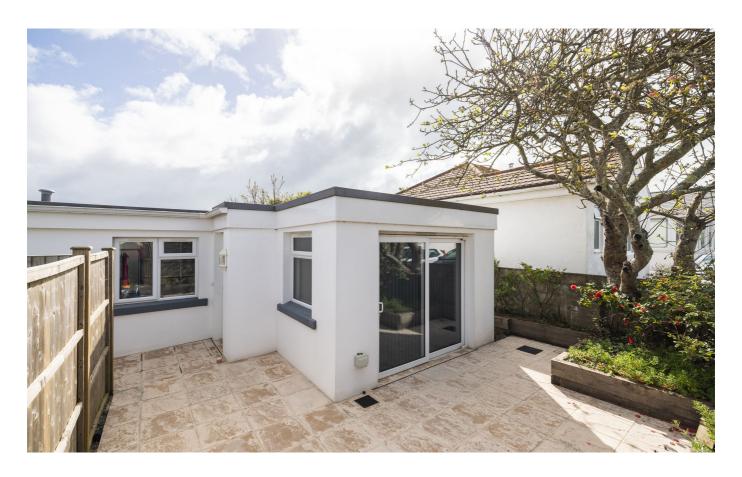

## POA ST. BRELADE

Introducing a charming 2-bedroom detached bungalow tailor-made for those seeking the perfect blend of comfort, convenience, and coastal living. Nestled in a highly sought-after location, just a leisurely 10-minute walk from the iconic lighthouse, and a stone's throw away from the breathtaking cliff paths and scenic railway walk. Recently renovated in 2021, this property boasts a modern and inviting open-plan layout, seamlessly integrating the kitchen, living, and dining areas. Flooded with natural light, the living space extends effortlessly onto a private patio garden through sliding doors, offering an ideal setting for alfresco dining or simply unwinding. Accommodation comprises two generously sized double bedrooms, providing ample space for relaxation and restful nights and a well-appointed house bathroom. Outside, the property offers practicality and convenience with tandem parking for up to three vehicles on the driveway, alongside a spacious store cupboard for additional...

Sliding doors lead to private patio

garden

Two generously sized double bedrooms

Tandem parking for 3 vehicles and spacious store cupboard

Available immediately