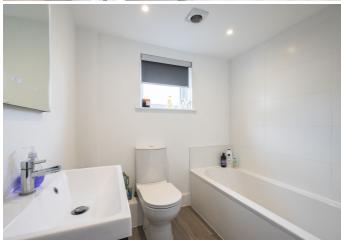

## **GROUND FLOOR**

| Kitchen/Sitting/Dining<br>Room | 22'9 x 9'2   |
|--------------------------------|--------------|
| Hallway                        | 3'2 x 17'1   |
| Bedroom Two                    | 8'0 x 10'1   |
| Bathroom                       | 8′0 x 7′0    |
| Primary Bedroom                | 11'6 x 12'10 |
| EXTERNAL                       |              |
| Store Cupboard                 | 11'6 x 7'6   |