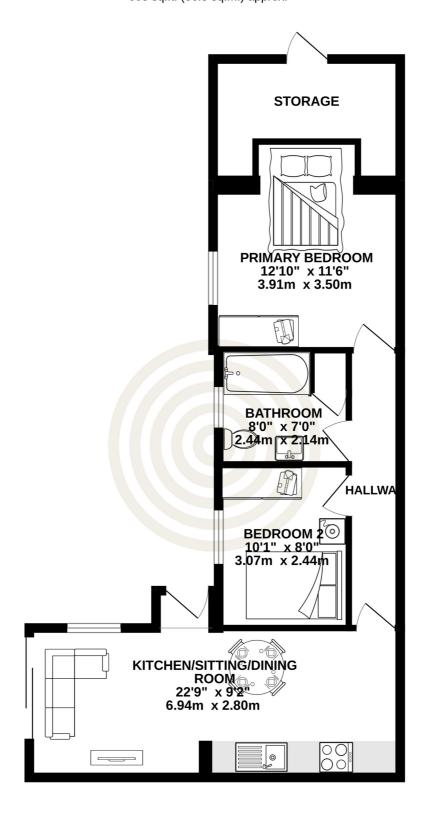

GROUND FLOOR 608 sq.ft. (56.5 sq.m.) approx.

## **GROUND FLOOR**

| Kitchen/Sitting/Dining<br>Room | 22'9 x 9'2   |
|--------------------------------|--------------|
| Hallway                        | 3'2 x 17'1   |
| Bedroom Two                    | 8'0 x 10'1   |
| Bathroom                       | 8′0 x 7′0    |
| Primary Bedroom                | 11'6 x 12'10 |
| EXTERNAL                       |              |
| Store Cupboard                 | 11'6 x 7'6   |