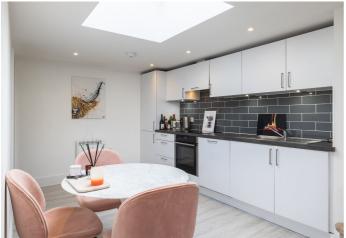

## POA ST. BRELADE

Introducing a charming 2-bedroom detached bungalow tailor-made for those seeking the perfect blend of comfort, convenience, and coastal living. Nestled in a highly sought-after location, just a leisurely 10-minute walk from the iconic lighthouse, and a stone's throw away from the breathtaking cliff paths and scenic railway walk. Recently renovated in 2021, this property boasts a modern and inviting open-plan layout, seamlessly integrating the kitchen, living, and dining areas. Flooded with natural light, the living space extends effortlessly onto a private patio garden through sliding doors, offering an ideal setting for alfresco dining or simply unwinding. Accommodation comprises two generously sized double bedrooms, providing ample space for relaxation and restful nights and a well-appointed house bathroom. Outside, the property offers practicality and convenience with tandem parking for up to three vehicles on the driveway, alongside a spacious store cupboard for additional...

## **GROUND FLOOR**

| Kitchen/Sitting/Dining<br>Room | 22'9 x 9'2   |
|--------------------------------|--------------|
| Hallway                        | 3'2 x 17'1   |
| Bedroom Two                    | 8'0 x 10'1   |
| Bathroom                       | 8′0 x 7′0    |
| Primary Bedroom                | 11'6 x 12'10 |
| EXTERNAL                       |              |
| Store Cupboard                 | 11'6 x 7'6   |

## **KEY FACTS**

Charming 2-bedroom detached bungalow

Highly desirable coastal location

10-minute walk to iconic lighthouse

Close proximity to cliff paths and railway walk

Fully renovated in 2021

Open-plan kitchen/living/dining area

## **APPLIANCES**

Integrated fridge / freezer

Integrated dishwasher

Washing machine (located within utility cupboard in bathroom)

NEFF oven

NEFF 4 ring hob and extractor fan