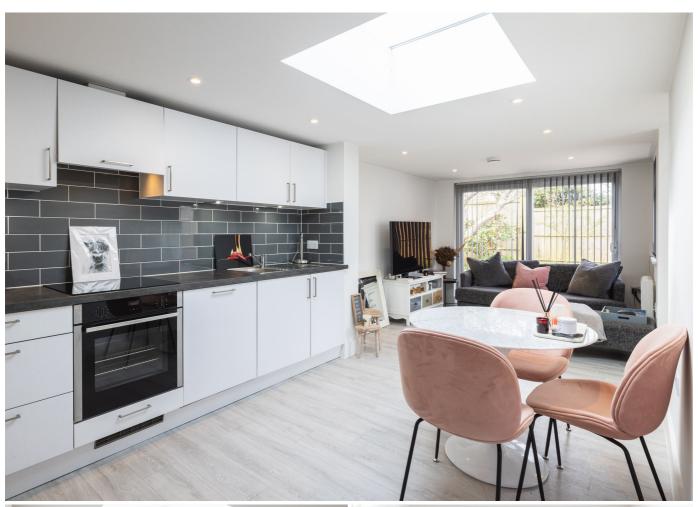

## POA ST. BRELADE

Introducing a charming 2-bedroom detached bungalow tailor-made for those seeking the perfect blend of comfort, convenience, and coastal living. Nestled in a highly sought-after location, just a leisurely 10-minute walk from the iconic lighthouse, and a stone's throw away from the breathtaking cliff paths and scenic railway walk. Recently renovated in 2021, this property boasts a modern and inviting open-plan layout, seamlessly integrating the kitchen, living, and dining areas. Flooded with natural light, the living space extends effortlessly onto a private patio garden through sliding doors, offering an ideal setting for alfresco dining or simply unwinding. Accommodation comprises two generously sized double bedrooms, providing ample space for relaxation and restful nights and a well-appointed house bathroom. Outside, the property offers practicality and convenience with tandem parking for up to three vehicles on the driveway, alongside a spacious store cupboard for additional...

## **GROUND FLOOR**

| Kitchen/Sitting/Dining<br>Room | 22'9 x 9'2   |
|--------------------------------|--------------|
| Hallway                        | 3'2 x 17'1   |
| Bedroom Two                    | 8'0 x 10'1   |
| Bathroom                       | 8′0 x 7′0    |
| Primary Bedroom                | 11'6 x 12'10 |
| EXTERNAL                       |              |
| Store Cupboard                 | 11'6 x 7'6   |

## **KEY FACTS**

Charming 2-bedroom detached bungalow

Highly desirable coastal location

10-minute walk to iconic lighthouse

Close proximity to cliff paths and railway walk

Fully renovated in 2021

Open-plan kitchen/living/dining area

## **APPLIANCES**

Integrated fridge / freezer

Integrated dishwasher

Washing machine (located within utility cupboard in bathroom)

NEFF oven

NEFF 4 ring hob and extractor fan