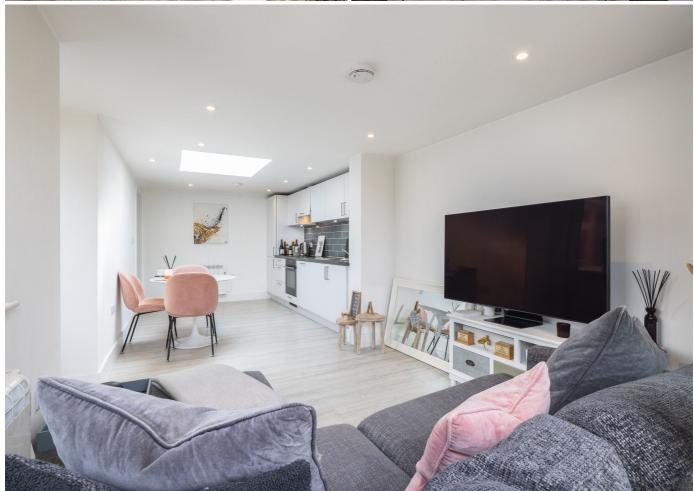

## POA ST. BRELADE

Introducing a charming 2-bedroom detached bungalow tailor-made for those seeking the perfect blend of comfort, convenience, and coastal living. Nestled in a highly sought-after location, just a leisurely 10-minute walk from the iconic lighthouse, and a stone's throw away from the breathtaking cliff paths and scenic railway walk. Recently renovated in 2021, this property boasts a modern and inviting open-plan layout, seamlessly integrating the kitchen, living, and dining areas. Flooded with natural light, the living space extends effortlessly onto a private patio garden through sliding doors, offering an ideal setting for alfresco dining or simply unwinding. Accommodation comprises two generously sized double bedrooms, providing ample space for relaxation and restful nights and a well-appointed house bathroom. Outside, the property offers practicality and convenience with tandem parking for up to three vehicles on the driveway, alongside a spacious store cupboard for additional...

## **GROUND FLOOR**

| Kitchen/Sitting/Dining<br>Room | 22'9 x 9'2   |
|--------------------------------|--------------|
| Hallway                        | 3'2 x 17'1   |
| Bedroom Two                    | 8'0 x 10'1   |
| Bathroom                       | 8′0 x 7′0    |
| Primary Bedroom                | 11'6 x 12'10 |
| EXTERNAL                       |              |
| Store Cupboard                 | 11'6 x 7'6   |