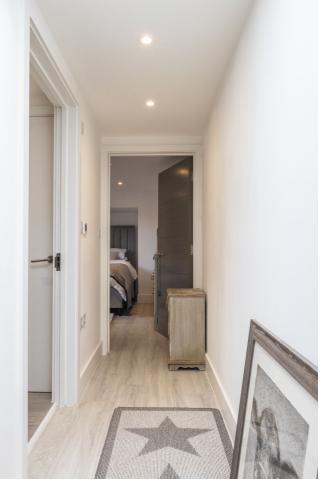

## **GROUND FLOOR**

| Kitchen/Sitting/Dining<br>Room | 22'9 x 9'2   |
|--------------------------------|--------------|
| Hallway                        | 3'2 x 17'1   |
| Bedroom Two                    | 8'0 x 10'1   |
| Bathroom                       | 8′0 x 7′0    |
| Primary Bedroom                | 11'6 x 12'10 |
| EXTERNAL                       |              |
| Store Cupboard                 | 11'6 x 7'6   |