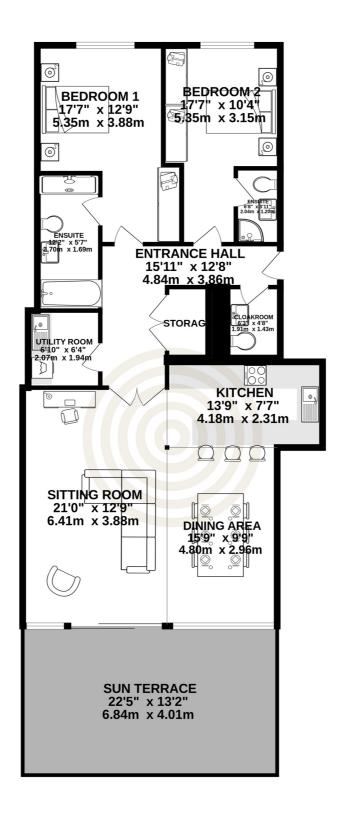

### **GROUND FLOOR**

#### **GROUND FLOOR**

#### **Entrance hall** 15'11 x 12'8 Sitting Room 21'0 x 12'9 Kitchen $13'9 \times 7'7$ **Dining Area** 15'9 x 9'9 **Utility Room** 6′10 x 6′4 Cloakroom 6'3 x 4'8 **Primary Bedroom** 17'7 x 12'9 **En-suite** $12'2 \times 5'7$ **Bedroom Two** 17'7 x 10'4 En-suite 6'8 x 3'11 **Balcony** 22'5 x 13'2