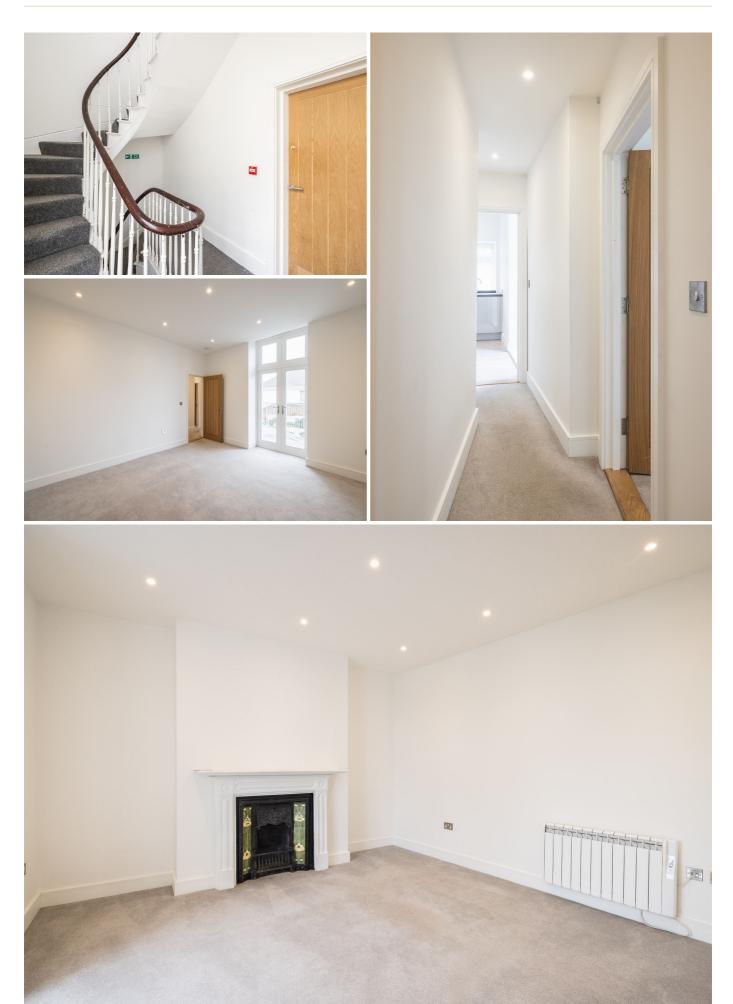

# £1,975 **ST. HELIER**

ENTITLED/LICENSED This second-floor apartment is located within easy walking distance of the town centre, as well as a host of amenities. The accommodation comprises an entrance hall, kitchen/dining area with access to the private south-facing balcony, sitting room two large double bedrooms and a family bathroom. It has allocated parking for one vehicle. Available immediately.

| Hall                | 22'7 x 2'11 |
|---------------------|-------------|
| Lounge              | 14′3 x 13′4 |
| Kitchen/dining room | 11′3 x 7′11 |
| Bedroom one         | 15'2 x 10'0 |
| Bedroom two         | 11.4 x 9'6  |
| Bathroom            | 8′4 x 5′6   |