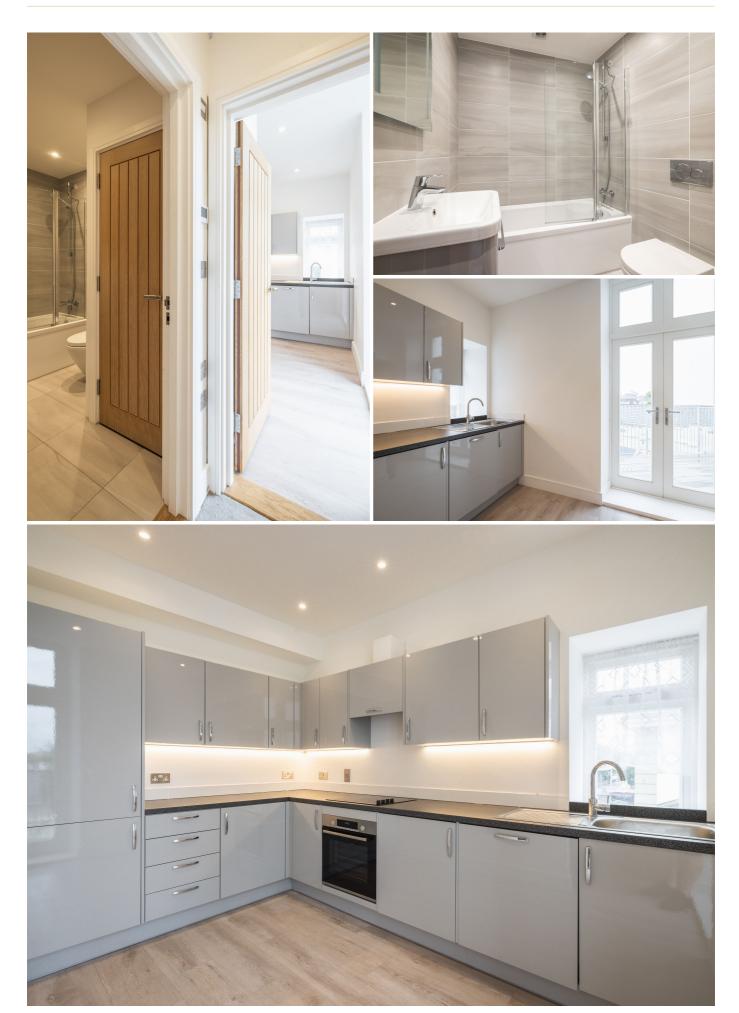

# £1,975 **ST. HELIER**

ENTITLED/LICENSED This second-floor apartment is located within easy walking distance of the town centre, as well as a host of amenities. The accommodation comprises an entrance hall, kitchen/dining area with access to the private south-facing balcony, sitting room two large double bedrooms and a family bathroom. It has allocated parking for one vehicle. Available immediately.

# **APPLIANCES**

Bosch Oven

Bosch Hob

Bosch fridge/freezer

Bosch dishwasher

Bosch washer/dryer