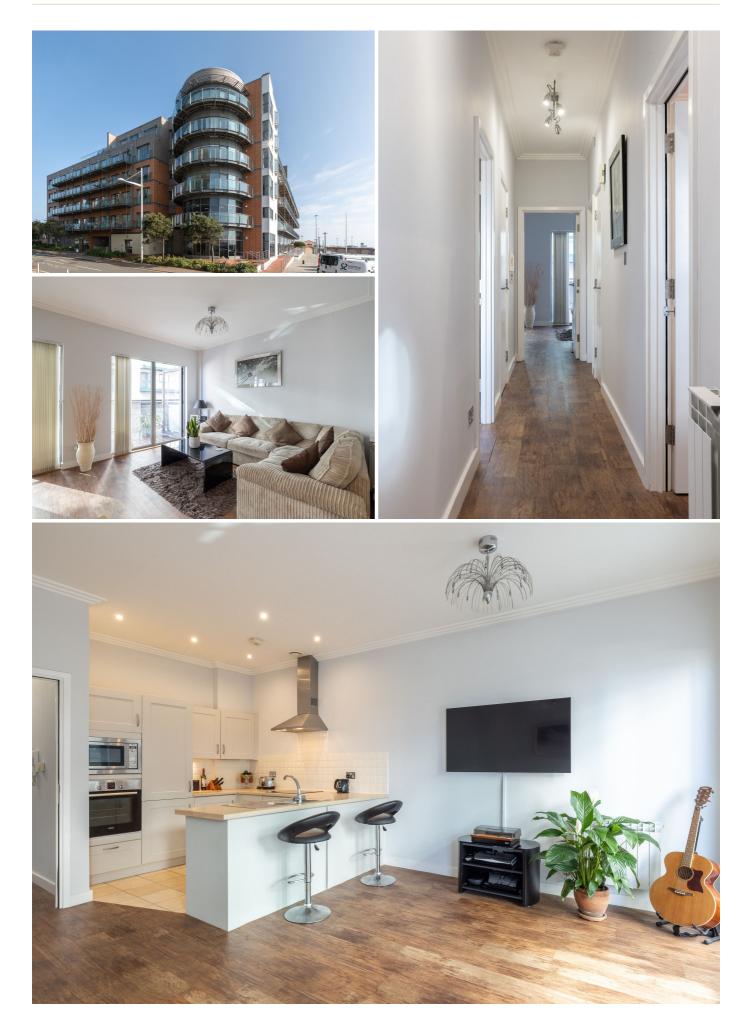

## £515,000 ST. HELIER

No.3 Harbour Reach is situated adjacent to Elizabeth Marina, in the vibrant Waterfront community that is seeing great attraction from owner occupiers and investors alike. This superb first floor apartment boasts lateral living with two bedrooms and two bathrooms - meticulously maintained throughout. Elegantly presented, the apartment features a contemporary open-plan living area seamlessly connected to an 18'6 decked balcony with stunning views over the marina into the bay of St. Aubin. There are two bedrooms, both include fitted wardrobes. The primary double bedroom boasts an en-suite shower room whilst the second single bedroom also has space for a desk/home office - served by an adjacent family bathroom. Further benefits include a secure, underground parking space for one vehicle (with full lift access to the apartment) and spacious storage room. A superb apartment in a popular development.

#### FIRST FLOOR

| Hallway                        | 3'4 x 24'0  |
|--------------------------------|-------------|
| Kitchen/Sitting/Dining<br>Room | 18'6 x 19'6 |
| Primary Bedroom                | 8′6 x 15′2  |
| En-Suite                       | 6′1 x 5′1   |
| Bedroom Two                    | 6′4 x 15′1  |
| Bathroom                       | 6′4 x 6′3   |
| Balcony                        | 18′6 x 5′1  |
|                                |             |