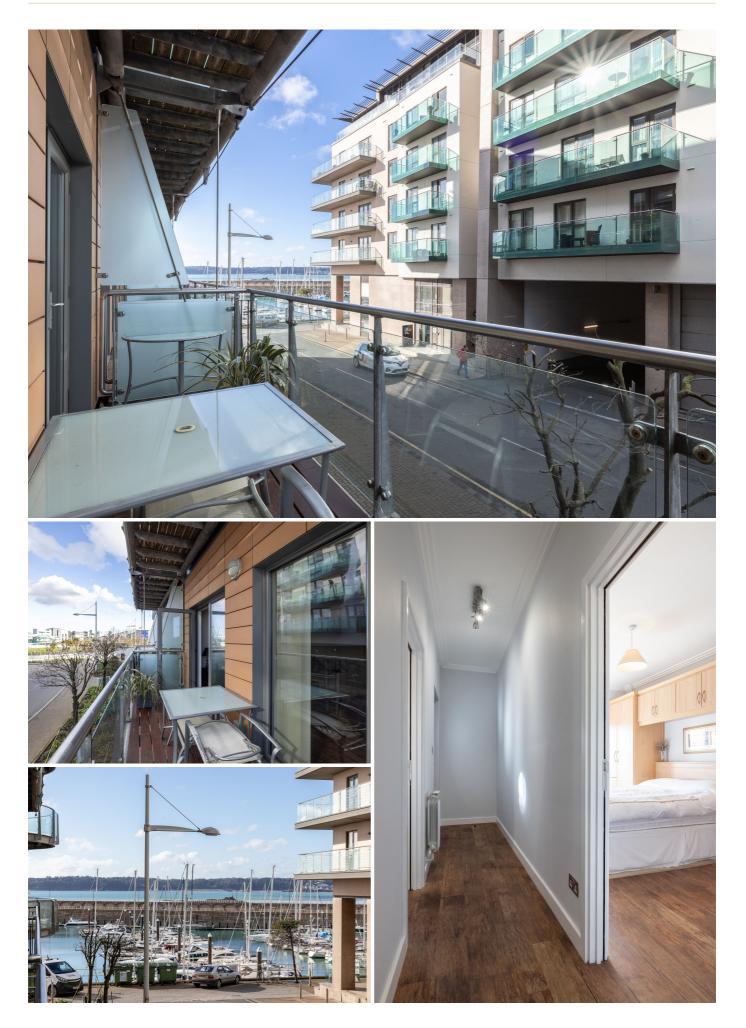

## £515,000 ST. HELIER

No.3 Harbour Reach is situated adjacent to Elizabeth Marina, in the vibrant Waterfront community that is seeing great attraction from owner occupiers and investors alike. This superb first floor apartment boasts lateral living with two bedrooms and two bathrooms - meticulously maintained throughout. Elegantly presented, the apartment features a contemporary open-plan living area seamlessly connected to an 18'6 decked balcony with stunning views over the marina into the bay of St. Aubin. There are two bedrooms, both include fitted wardrobes. The primary double bedroom boasts an en-suite shower room whilst the second single bedroom also has space for a desk/home office - served by an adjacent family bathroom. Further benefits include a secure, underground parking space for one vehicle (with full lift access to the apartment) and spacious storage room. A superb apartment in a popular development.