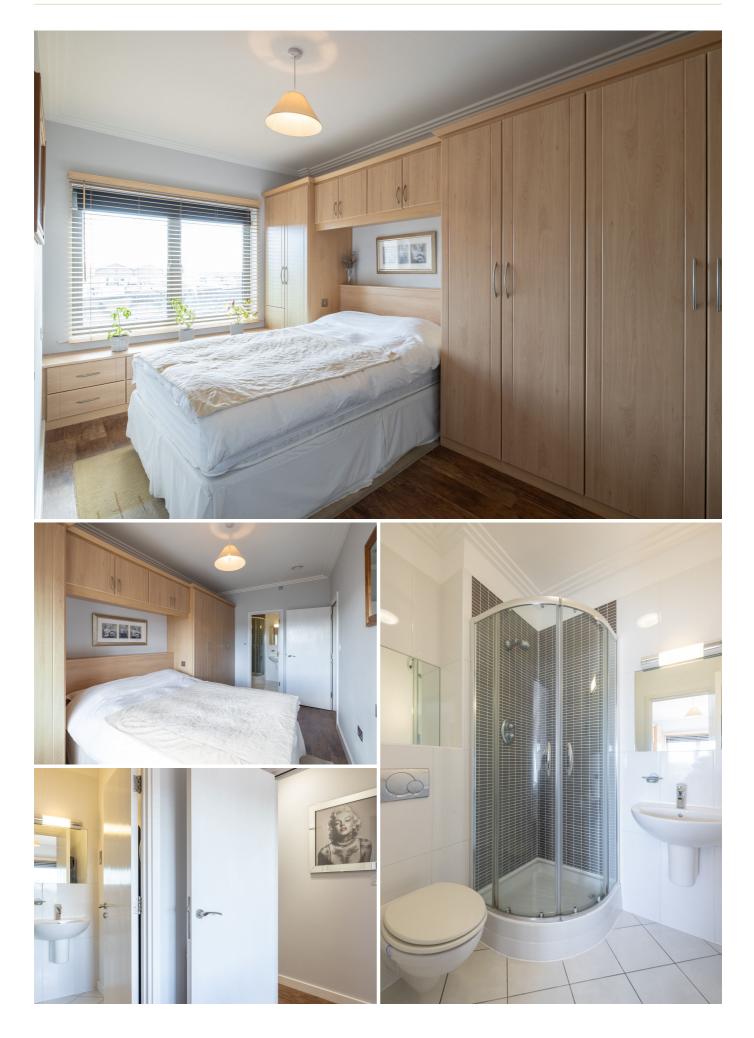

## £515,000 ST. HELIER

No.3 Harbour Reach is situated adjacent to Elizabeth Marina, in the vibrant Waterfront community that is seeing great attraction from owner occupiers and investors alike. This superb first floor apartment boasts lateral living with two bedrooms and two bathrooms - meticulously maintained throughout. Elegantly presented, the apartment features a contemporary open-plan living area seamlessly connected to an 18'6 decked balcony with stunning views over the marina into the bay of St. Aubin. There are two bedrooms, both include fitted wardrobes. The primary double bedroom boasts an en-suite shower room whilst the second single bedroom also has space for a desk/home office - served by an adjacent family bathroom. Further benefits include a secure, underground parking space for one vehicle (with full lift access to the apartment) and spacious storage room. A superb apartment in a popular development.

#### FIRST FLOOR

| Hallway                        | 3'4 x 24'0  |
|--------------------------------|-------------|
| Kitchen/Sitting/Dining<br>Room | 18'6 x 19'6 |
| Primary Bedroom                | 8′6 x 15′2  |
| En-Suite                       | 6′1 x 5′1   |
| Bedroom Two                    | 6′4 x 15′1  |
| Bathroom                       | 6′4 x 6′3   |
| Balcony                        | 18′6 x 5′1  |
|                                |             |