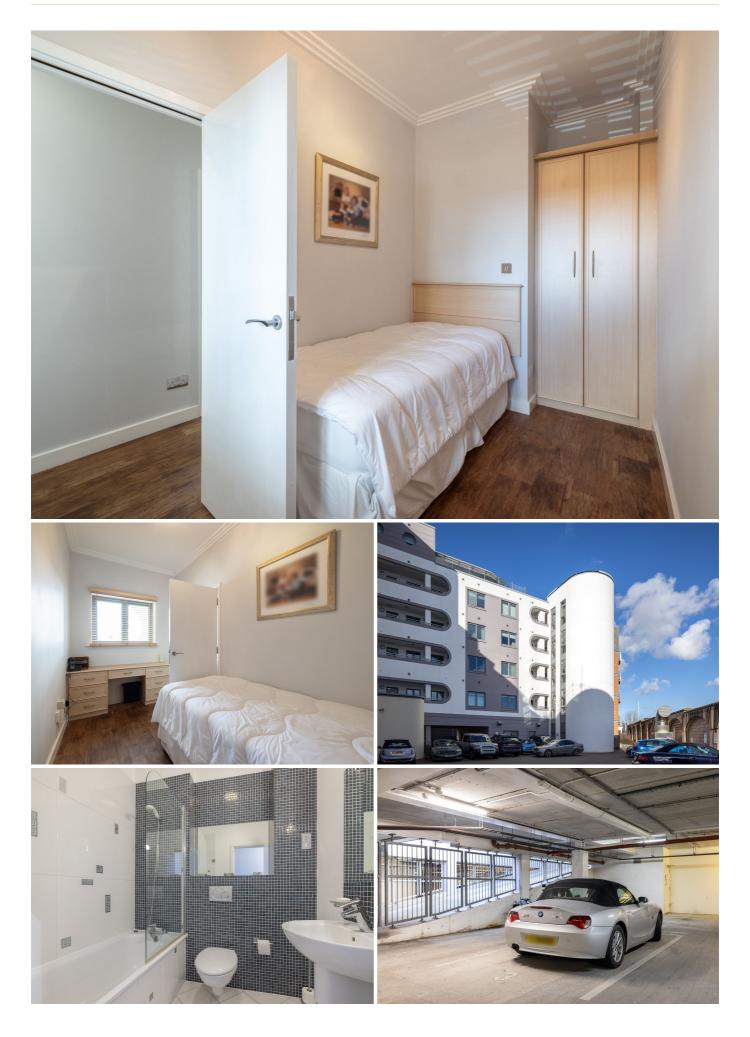

## £515,000 ST. HELIER

No.3 Harbour Reach is situated adjacent to Elizabeth Marina, in the vibrant Waterfront community that is seeing great attraction from owner occupiers and investors alike. This superb first floor apartment boasts lateral living with two bedrooms and two bathrooms - meticulously maintained throughout. Elegantly presented, the apartment features a contemporary open-plan living area seamlessly connected to an 18'6 decked balcony with stunning views over the marina into the bay of St. Aubin. There are two bedrooms, both include fitted wardrobes. The primary double bedroom boasts an en-suite shower room whilst the second single bedroom also has space for a desk/home office - served by an adjacent family bathroom. Further benefits include a secure, underground parking space for one vehicle (with full lift access to the apartment) and spacious storage room. A superb apartment in a popular development.

#### FIRST FLOOR

| Hallway                        | 3'4 x 24'0  |
|--------------------------------|-------------|
| Kitchen/Sitting/Dining<br>Room | 18'6 x 19'6 |
| Primary Bedroom                | 8′6 x 15′2  |
| En-Suite                       | 6′1 x 5′1   |
| Bedroom Two                    | 6′4 x 15′1  |
| Bathroom                       | 6′4 x 6′3   |
| Balcony                        | 18′6 x 5′1  |
|                                |             |

#### PARKING

Underground parking space number 3

#### STORAGE

Large store cupboard located in underground car park area