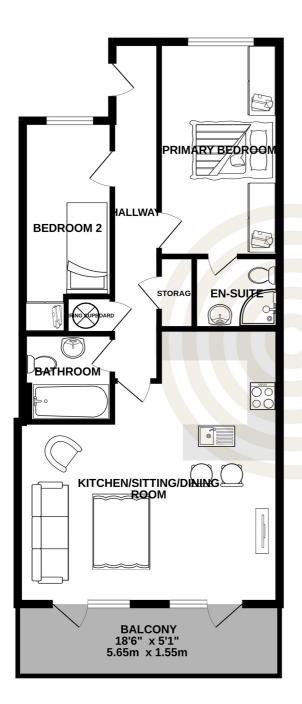

TOTAL FLOOR AREA : 691 sq.ft. (64.2 sq.m.) approx. Whilst every attempt has been made to ensure the accuracy of the floorplan contained here, measurements of doors, windows, rooms and any other items are approximate and no responsibility is taken for any error, omission or mis-statement. This plan is for illustrative purposes only and should be used as such by any prospective purchaser. The services, systems and appliances shown have not been tested and no guarantee as to their operability or efficiency can be given. Made with Metropix ©2024

#### FIRST FLOOR

| Hallway                        | 3'4 x 24'0  |
|--------------------------------|-------------|
| Kitchen/Sitting/Dining<br>Room | 18'6 x 19'6 |
| Primary Bedroom                | 8′6 x 15′2  |
| En-Suite                       | 6′1 x 5′1   |
| Bedroom Two                    | 6′4 x 15′1  |
| Bathroom                       | 6′4 x 6′3   |
| Balcony                        | 18′6 x 5′1  |
|                                |             |