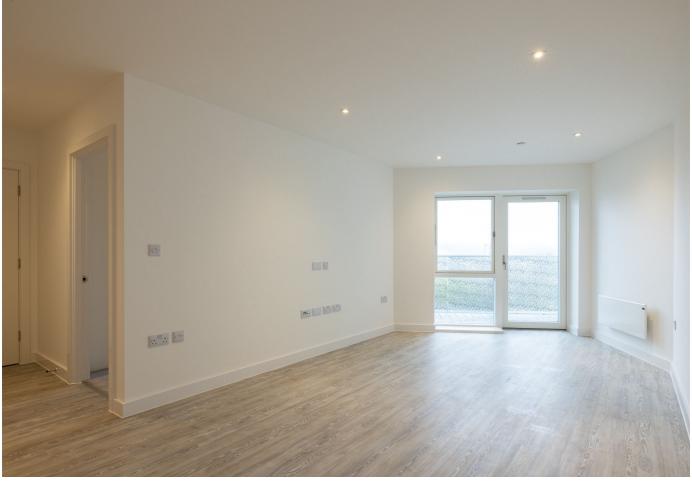

Sitting/dining room  $19'9 \times 10'3$  Kitchen  $8'7 \times 7'1$  Bedroom  $11'4 \times 9'5$  Bathroom  $8'6 \times 6'0$  Balcony