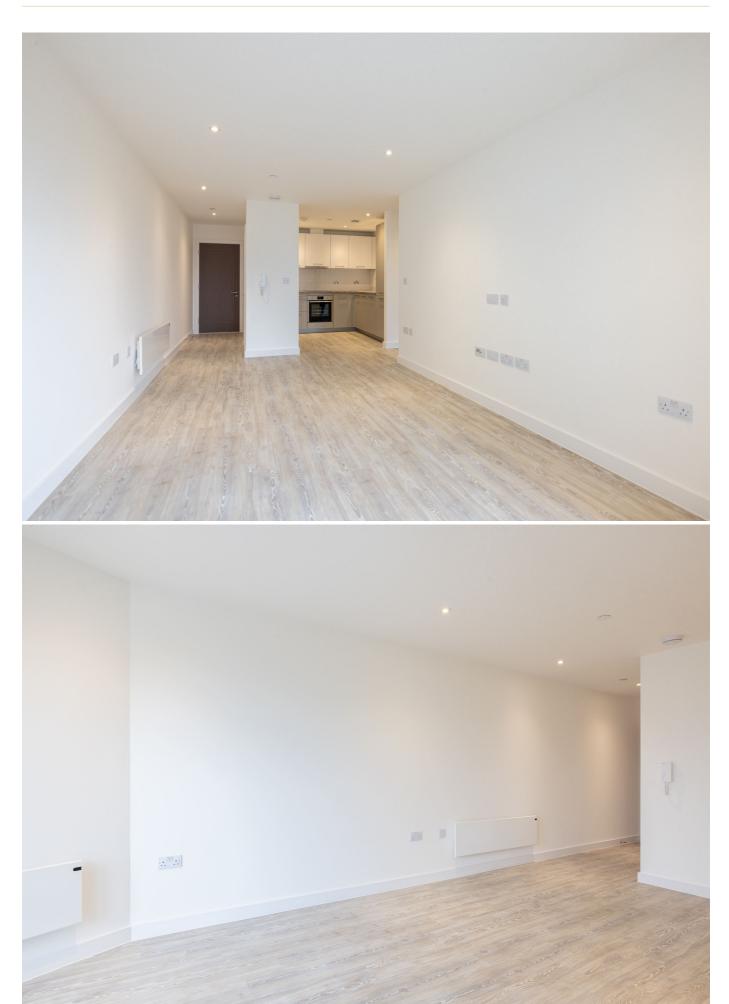

Sitting/dining room  $19'9 \times 10'3$  Kitchen  $8'7 \times 7'1$  Bedroom  $11'4 \times 9'5$  Bathroom  $8'6 \times 6'0$  Balcony

#### **APPLIANCES**

Neff oven

Neff hob and extractor

Neff fridge/freezer

Neff dishwasher

Washer/dryer