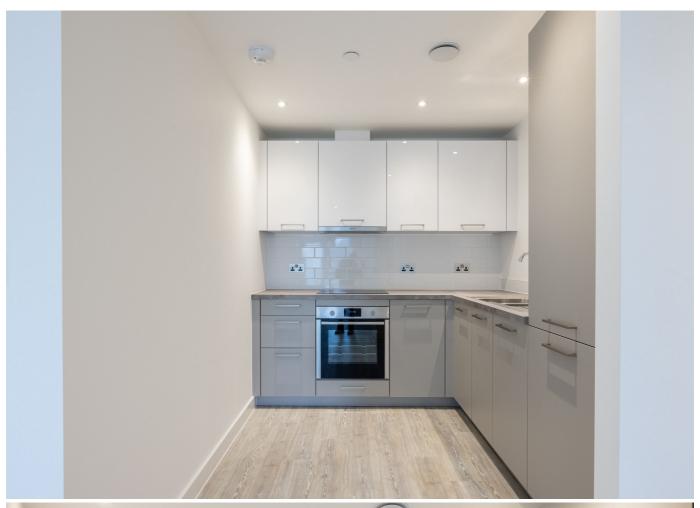

## £1,495 **ST. HELIER**

ENTITLED/LICENSED Livingroom is delighted to introduce this second-floor luxury apartment within the new Westview development and a short stroll from St. Helier. The accommodation provides an open plan kitchen/sitting room, double bedroom with fitted wardrobes and bathroom and plenty of storage with a private balcony - perfect for enjoying morning/afternoon sunshine. Available immediately. Regret not suitable for pets. Monthly rent to include service charges.

Sitting/dining room  $19'9 \times 10'3$  Kitchen  $8'7 \times 7'1$  Bedroom  $11'4 \times 9'5$  Bathroom  $8'6 \times 6'0$  Balcony

#### **APPLIANCES**

Neff oven

Neff hob and extractor

Neff fridge/freezer

Neff dishwasher

Washer/dryer