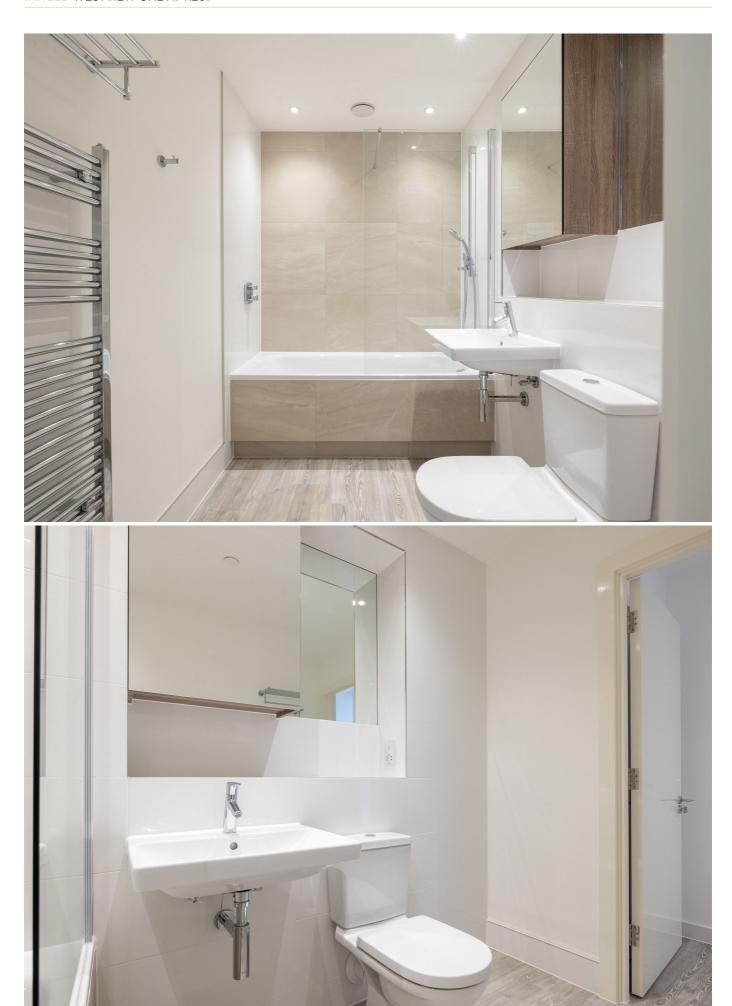

# **WESTVIEW ONE APT.207**

**SOLE AGENT** 

BEDROOM

BATHROOM

Sitting/dining room  $19'9 \times 10'3$  Kitchen  $8'7 \times 7'1$  Bedroom  $11'4 \times 9'5$  Bathroom  $8'6 \times 6'0$  Balcony