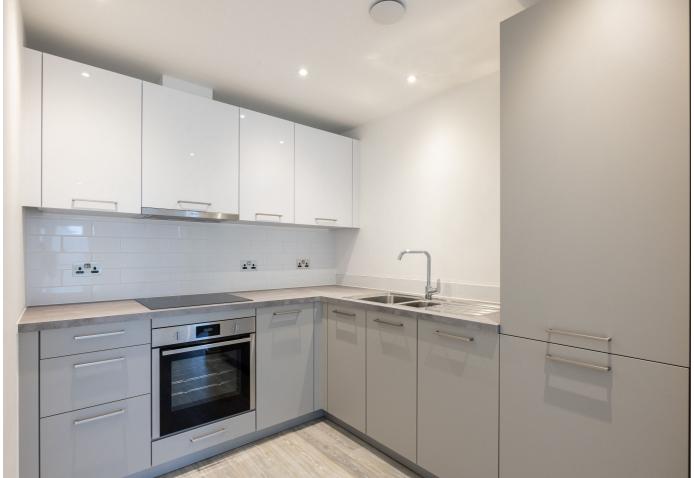

## £1,495 **ST. HELIER**

ENTITLED/LICENSED Livingroom is delighted to introduce this second-floor luxury apartment within the new Westview development and a short stroll from St. Helier. The accommodation provides an open plan kitchen/sitting room, double bedroom with fitted wardrobes and bathroom and plenty of storage with a private balcony - perfect for enjoying morning/afternoon sunshine. Available immediately. Regret not suitable for pets. Monthly rent to include service charges.

Sitting/dining room  $19'9 \times 10'3$  Kitchen  $8'7 \times 7'1$  Bedroom  $11'4 \times 9'5$  Bathroom  $8'6 \times 6'0$  Balcony

#### **APPLIANCES**

Neff oven

Neff hob and extractor

Neff fridge/freezer

Neff dishwasher

Washer/dryer