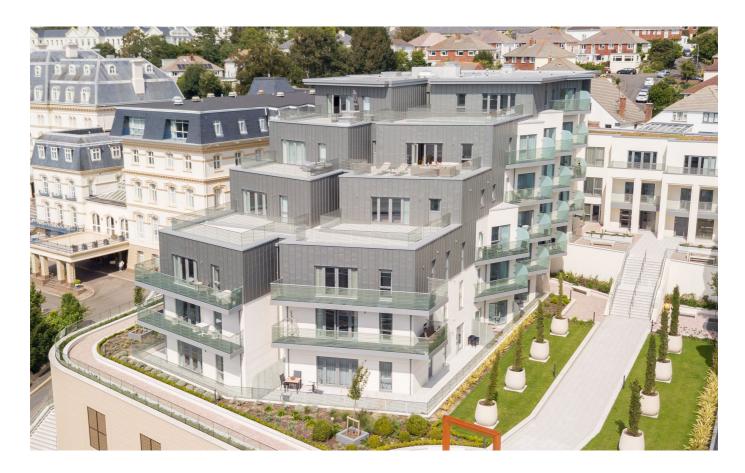

## £1,495 **ST. HELIER**

ENTITLED/LICENSED Livingroom is delighted to introduce this second-floor luxury apartment within the new Westview development and a short stroll from St. Helier. The accommodation provides an open plan kitchen/sitting room, double bedroom with fitted wardrobes and bathroom and plenty of storage with a private balcony - perfect for enjoying morning/afternoon sunshine. Available immediately. Regret not suitable for pets. Monthly rent to include service charges.

#### **KEY FACTS**

Second floor Westview apartment

Located within walking distance of St.

Helier

Lift access

Regret not suitable for pets

Private balcony

Use of the Residents Club Lounge