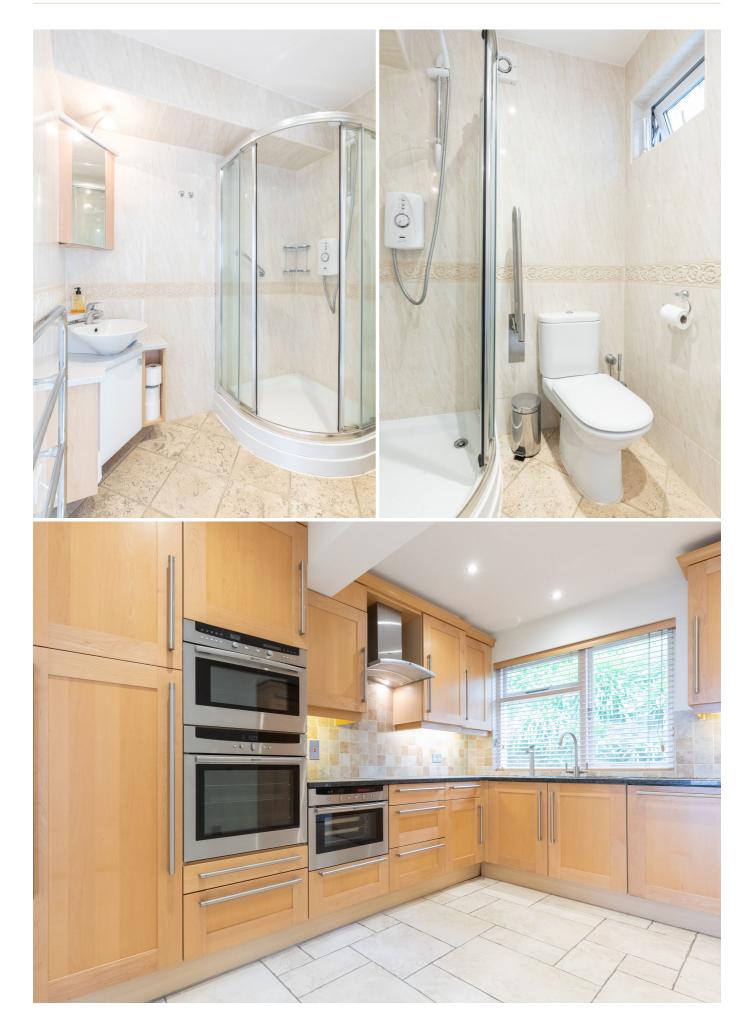

## £4,250 ST. MARTIN

ENTITLED/LICENSED. This sizeable, detached bungalow is situated in an elevated position above Gorey Harbour with breathtaking views of Gorey Castle, and the surrounding coastline and within a short stroll of local eateries, shops and the beach. The accommodation provides spacious sitting/dining rooms with access to the garden/pool area, a fully fitted kitchen, a utility room, four bedrooms with a principal En-suite and two further bathrooms. Externally, there's a swimming pool, good-sized surrounding patio garden areas, garage and driveway parking for several vehicles. Available Immediately. For more information or to arrange a viewing please contact us on 01534 717100 or email info@livingroom.je

| Ground Floor       |              |
|--------------------|--------------|
| Entrance hall      | 12'7 x 8'0   |
| Shower room        | 6′4 x 5′7    |
| Sitting room       | 24'1 x 16'8  |
| Dining room        | 14'1 x 10'10 |
| Kitchen            | 12'2 x 8'10  |
| Utility room       | 11'3 x 7'3   |
| Primary bedroom    | 14'9 x 14'2  |
| En-suite bathroom  | 12'7 x 6'6   |
| Bedroom two        | 13'9 x 10'10 |
| Bedroom three      | 16'8 x 10'3  |
| Bedroom four/study | 8′11 x 8′9   |
| House bathroom     | 9′5 x 8′3    |
|                    |              |

### APPLIANCES

Neff oven Neff microwave oven

Bosch fridge/freezer

Neff dishwasher

Miele washing machine

Miele dryer