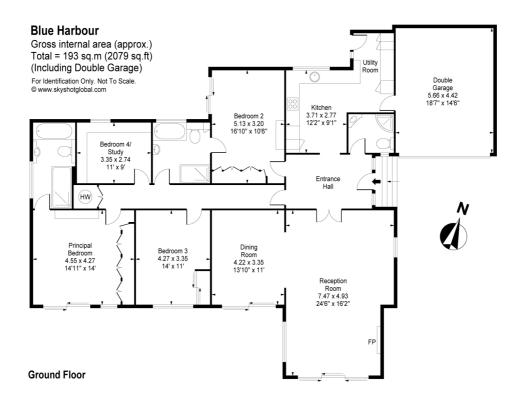

| Ground Floor       |              |
|--------------------|--------------|
| Entrance hall      | 12'7 x 8'0   |
| Shower room        | 6′4 x 5′7    |
| Sitting room       | 24'1 x 16'8  |
| Dining room        | 14'1 x 10'10 |
| Kitchen            | 12'2 x 8'10  |
| Utility room       | 11'3 x 7'3   |
| Primary bedroom    | 14'9 x 14'2  |
| En-suite bathroom  | 12'7 x 6'6   |
| Bedroom two        | 13'9 x 10'10 |
| Bedroom three      | 16'8 x 10'3  |
| Bedroom four/study | 8′11 x 8′9   |
| House bathroom     | 9′5 x 8′3    |
|                    |              |