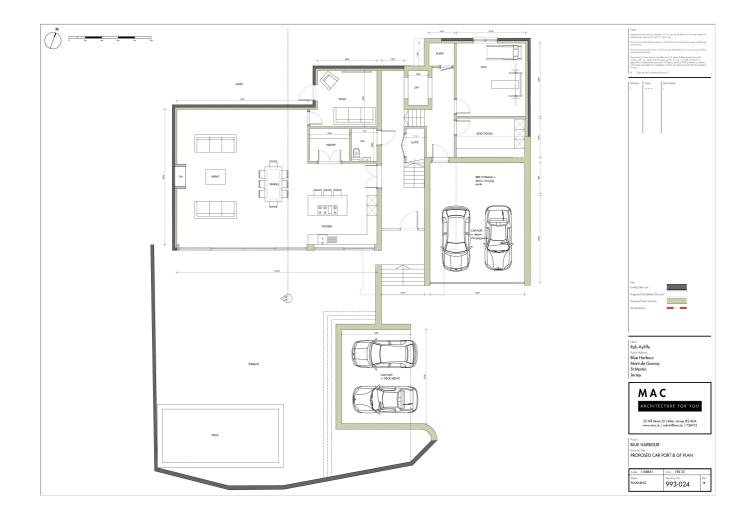

| Ground Floor       |              |
|--------------------|--------------|
| Entrance hall      | 12'7 x 8'0   |
| Shower room        | 6′4 x 5′7    |
| Sitting room       | 24'1 x 16'8  |
| Dining room        | 14'1 x 10'10 |
| Kitchen            | 12'2 x 8'10  |
| Utility room       | 11'3 x 7'3   |
| Primary bedroom    | 14'9 x 14'2  |
| En-suite bathroom  | 12'7 x 6'6   |
| Bedroom two        | 13'9 x 10'10 |
| Bedroom three      | 16'8 x 10'3  |
| Bedroom four/study | 8′11 x 8′9   |
| House bathroom     | 9′5 x 8′3    |
|                    |              |