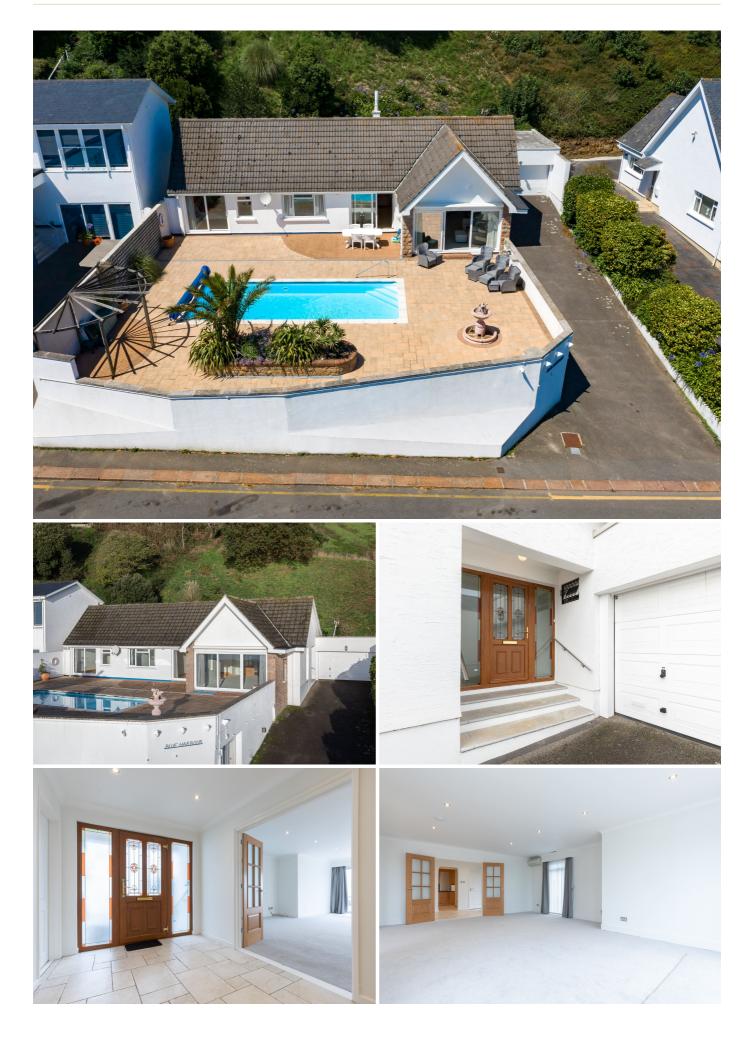

## £4,250 ST. MARTIN

ENTITLED/LICENSED. This sizeable, detached bungalow is situated in an elevated position above Gorey Harbour with breathtaking views of Gorey Castle, and the surrounding coastline and within a short stroll of local eateries, shops and the beach. The accommodation provides spacious sitting/dining rooms with access to the garden/pool area, a fully fitted kitchen, a utility room, four bedrooms with a principal En-suite and two further bathrooms. Externally, there's a swimming pool, good-sized surrounding patio garden areas, garage and driveway parking for several vehicles. Available Immediately. For more information or to arrange a viewing please contact us on 01534 717100 or email info@livingroom.je

| Ground Floor       |              |
|--------------------|--------------|
| Entrance hall      | 12'7 x 8'0   |
| Shower room        | 6′4 x 5′7    |
| Sitting room       | 24'1 x 16'8  |
| Dining room        | 14'1 x 10'10 |
| Kitchen            | 12'2 x 8'10  |
| Utility room       | 11'3 x 7'3   |
| Primary bedroom    | 14'9 x 14'2  |
| En-suite bathroom  | 12'7 x 6'6   |
| Bedroom two        | 13'9 x 10'10 |
| Bedroom three      | 16'8 x 10'3  |
| Bedroom four/study | 8′11 x 8′9   |
| House bathroom     | 9′5 x 8′3    |
|                    |              |