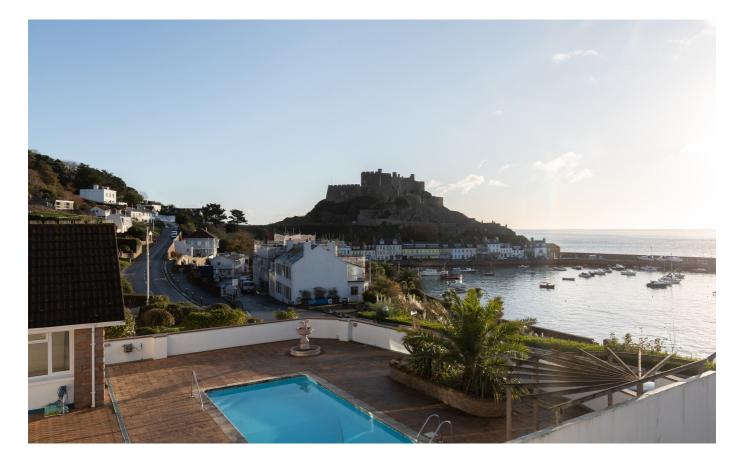

## £4,250 ST. MARTIN

ENTITLED/LICENSED. This sizeable, detached bungalow is situated in an elevated position above Gorey Harbour with breathtaking views of Gorey Castle, and the surrounding coastline and within a short stroll of local eateries, shops and the beach. The accommodation provides spacious sitting/dining rooms with access to the garden/pool area, a fully fitted kitchen, a utility room, four bedrooms with a principal En-suite and two further bathrooms. Externally, there's a swimming pool, good-sized surrounding patio garden areas, garage and driveway parking for several vehicles. Available Immediately. For more information or to arrange a viewing please contact us on 01534 717100 or email info@livingroom.je

## **KEY FACTS**

Stunning elevated views of Gorey Castle, harbour and surrounding coastline Within a short stroll of local eateries and shops within Gorey Sizeable sitting and dining rooms Outdoor swimming pool Garage and ample driveway parking Short term lease also considered Available Immediately ENTITLED/LICENSED