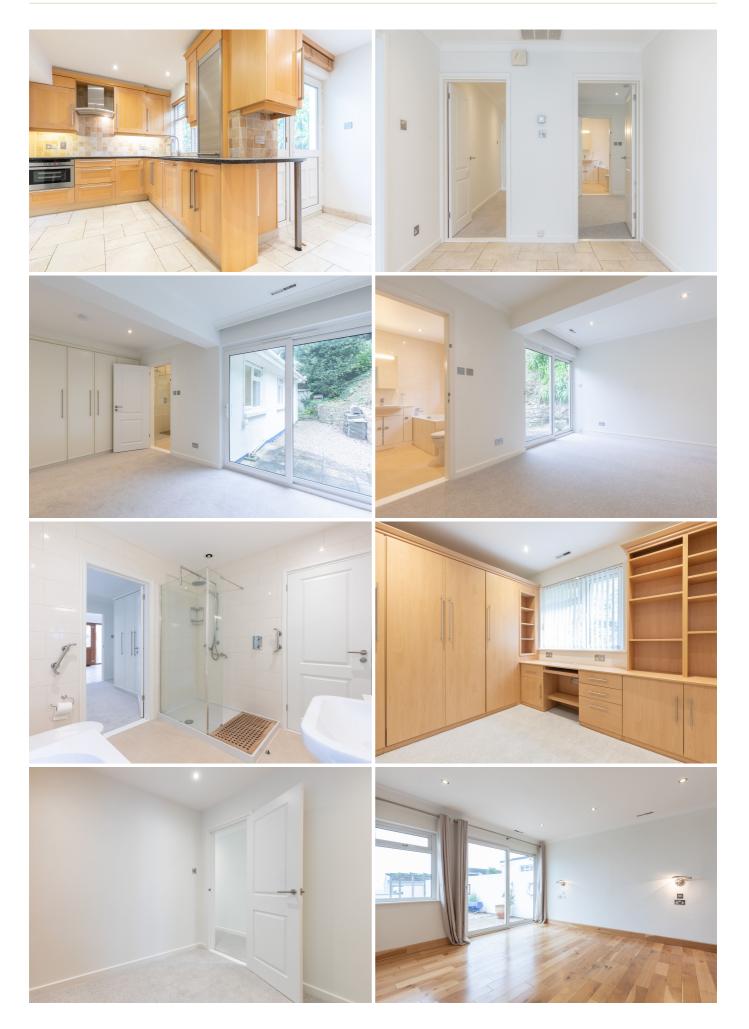

## £4,250 ST. MARTIN

ENTITLED/LICENSED. This sizeable, detached bungalow is situated in an elevated position above Gorey Harbour with breathtaking views of Gorey Castle, and the surrounding coastline and within a short stroll of local eateries, shops and the beach. The accommodation provides spacious sitting/dining rooms with access to the garden/pool area, a fully fitted kitchen, a utility room, four bedrooms with a principal En-suite and two further bathrooms. Externally, there's a swimming pool, good-sized surrounding patio garden areas, garage and driveway parking for several vehicles. Available Immediately. For more information or to arrange a viewing please contact us on 01534 717100 or email info@livingroom.je

| Ground Floor       |              |
|--------------------|--------------|
| Entrance hall      | 12'7 x 8'0   |
| Shower room        | 6′4 x 5′7    |
| Sitting room       | 24'1 x 16'8  |
| Dining room        | 14'1 x 10'10 |
| Kitchen            | 12'2 x 8'10  |
| Utility room       | 11'3 x 7'3   |
| Primary bedroom    | 14'9 x 14'2  |
| En-suite bathroom  | 12'7 x 6'6   |
| Bedroom two        | 13'9 x 10'10 |
| Bedroom three      | 16'8 x 10'3  |
| Bedroom four/study | 8′11 x 8′9   |
| House bathroom     | 9′5 x 8′3    |
|                    |              |