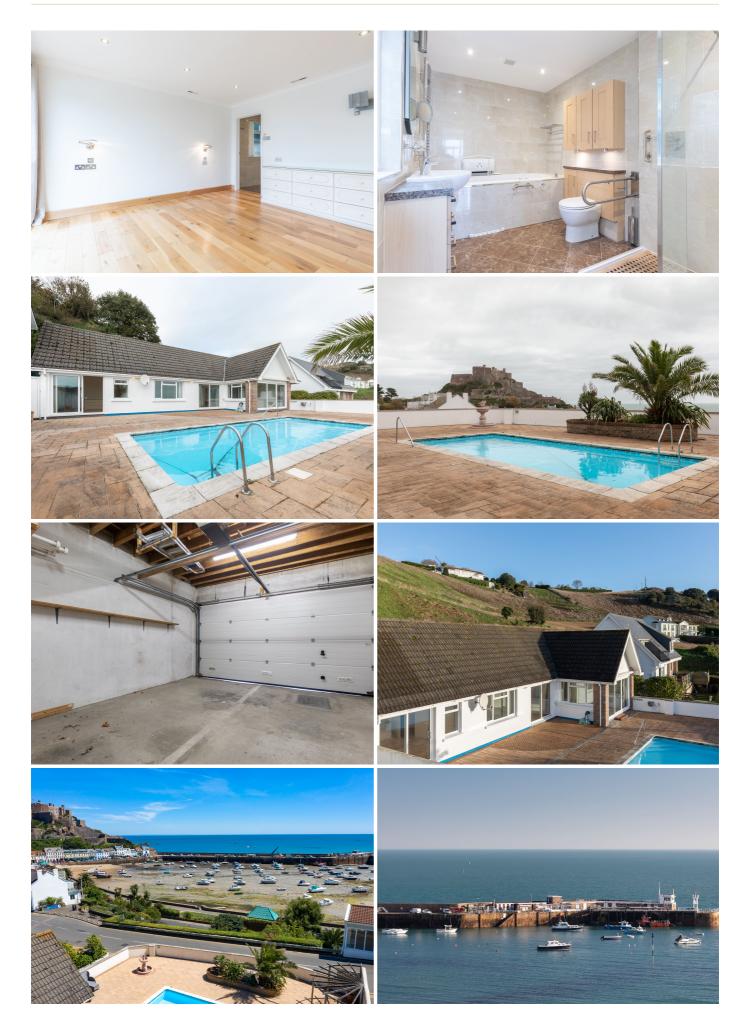

## £4,250 ST. MARTIN

ENTITLED/LICENSED. This sizeable, detached bungalow is situated in an elevated position above Gorey Harbour with breathtaking views of Gorey Castle, and the surrounding coastline and within a short stroll of local eateries, shops and the beach. The accommodation provides spacious sitting/dining rooms with access to the garden/pool area, a fully fitted kitchen, a utility room, four bedrooms with a principal En-suite and two further bathrooms. Externally, there's a swimming pool, good-sized surrounding patio garden areas, garage and driveway parking for several vehicles. Available Immediately. For more information or to arrange a viewing please contact us on 01534 717100 or email info@livingroom.je

## **KEY FACTS**

Stunning elevated views of Gorey Castle, harbour and surrounding coastline Within a short stroll of local eateries and shops within Gorey Sizeable sitting and dining rooms Outdoor swimming pool Garage and ample driveway parking Short term lease also considered Available Immediately ENTITLED/LICENSED