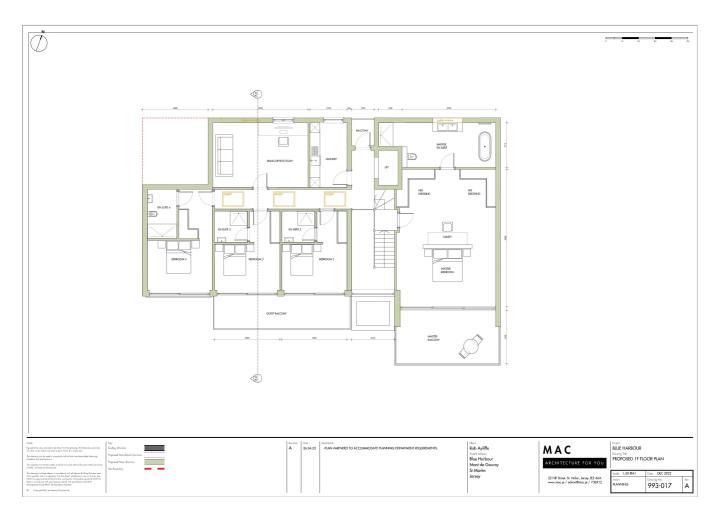

| Ground Floor       |              |
|--------------------|--------------|
| Entrance hall      | 12'7 x 8'0   |
| Shower room        | 6′4 x 5′7    |
| Sitting room       | 24'1 x 16'8  |
| Dining room        | 14'1 x 10'10 |
| Kitchen            | 12'2 x 8'10  |
| Utility room       | 11'3 x 7'3   |
| Primary bedroom    | 14'9 x 14'2  |
| En-suite bathroom  | 12'7 x 6'6   |
| Bedroom two        | 13'9 x 10'10 |
| Bedroom three      | 16'8 x 10'3  |
| Bedroom four/study | 8′11 x 8′9   |
| House bathroom     | 9′5 x 8′3    |
|                    |              |