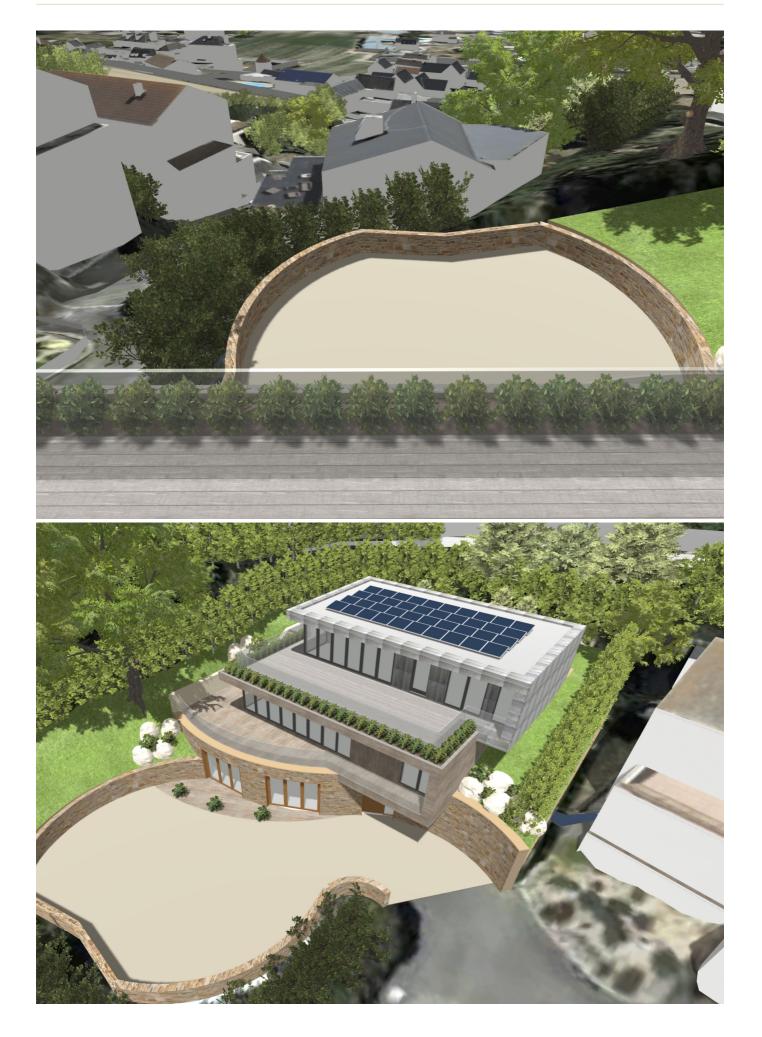

### £1,395,000 ST. LAWRENCE

Livingroom is delighted to present the rare opportunity to purchase High Beech with plans approved, offering the epitome of luxury living over 2,970 sq ft. Nestled away in an idyllic haven providing privacy, yet benefitting from an elevated position over St. Aubin's Bay with uninterrupted panoramic everchanging sea views. MS Planning Architects have designed an ultra-modern four bedroom family home with the added bonus of a spacious terrace offering the perfect space in the summer months for entertaining, al-fresco dining and for sun worshipers, soaking up the sun! Planning permission reference P/2023/0250 (gov.je) provides the opportunity to explore the 3D model and bring the vision to life. These plans combine with the unique location are definitely worthy of the full attention of someone wishing to build the ultimate forever family home. For more information or to arrange a viewing please call us on 01534 717100 or alternatively, email jersey@livingroomproperty.com to avoid...

#### **KEY FACTS**

Plans passed for an ultra modern four bedroom home

Planning application reference: P/2023/0250 (gov.je)

Offering circa 3000 sq ft of luxury living space

Uninterrupted sea views over St. Aubin's Bay

Designed by MS Planning Architects

Parking for four vehicles