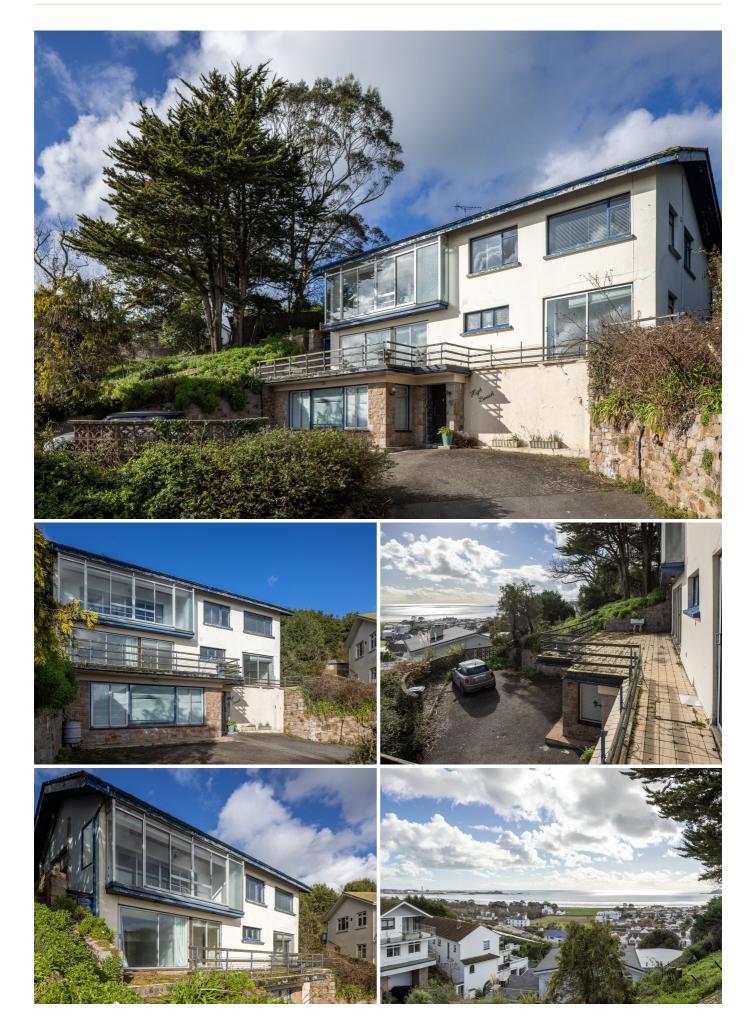

### £1,395,000 ST. LAWRENCE

Livingroom is delighted to present the rare opportunity to purchase High Beech with plans approved, offering the epitome of luxury living over 2,970 sq ft. Nestled away in an idyllic haven providing privacy, yet benefitting from an elevated position over St. Aubin's Bay with uninterrupted panoramic everchanging sea views. MS Planning Architects have designed an ultra-modern four bedroom family home with the added bonus of a spacious terrace offering the perfect space in the summer months for entertaining, al-fresco dining and for sun worshipers, soaking up the sun! Planning permission reference P/2023/0250 (gov.je) provides the opportunity to explore the 3D model and bring the vision to life. These plans combine with the unique location are definitely worthy of the full attention of someone wishing to build the ultimate forever family home. For more information or to arrange a viewing please call us on 01534 717100 or alternatively, email jersey@livingroomproperty.com to avoid...

#### **KEY FACTS**

Plans passed for an ultra modern four bedroom home

Planning application reference: P/2023/0250 (gov.je)

Offering circa 3000 sq ft of luxury living space

Uninterrupted sea views over St. Aubin's Bay