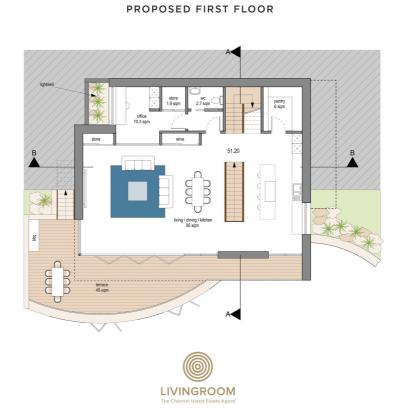

#### **KEY FACTS**

Plans passed for an ultra modern four bedroom home

Planning application reference: P/2023/0250 (gov.je)

Offering circa 3000 sq ft of luxury living space

Uninterrupted sea views over St. Aubin's Bay

Designed by MS Planning Architects

Parking for four vehicles