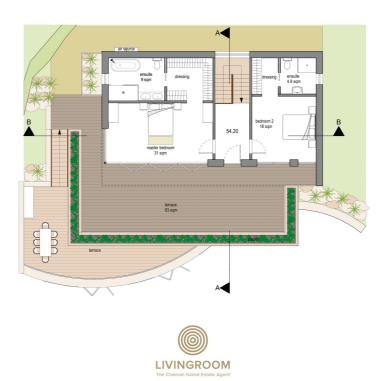

#### **KEY FACTS**

Plans passed for an ultra modern four bedroom home

Planning application reference: P/2023/0250 (gov.je)

Offering circa 3000 sq ft of luxury living space

Uninterrupted sea views over St. Aubin's Bay

Designed by MS Planning Architects

Parking for four vehicles