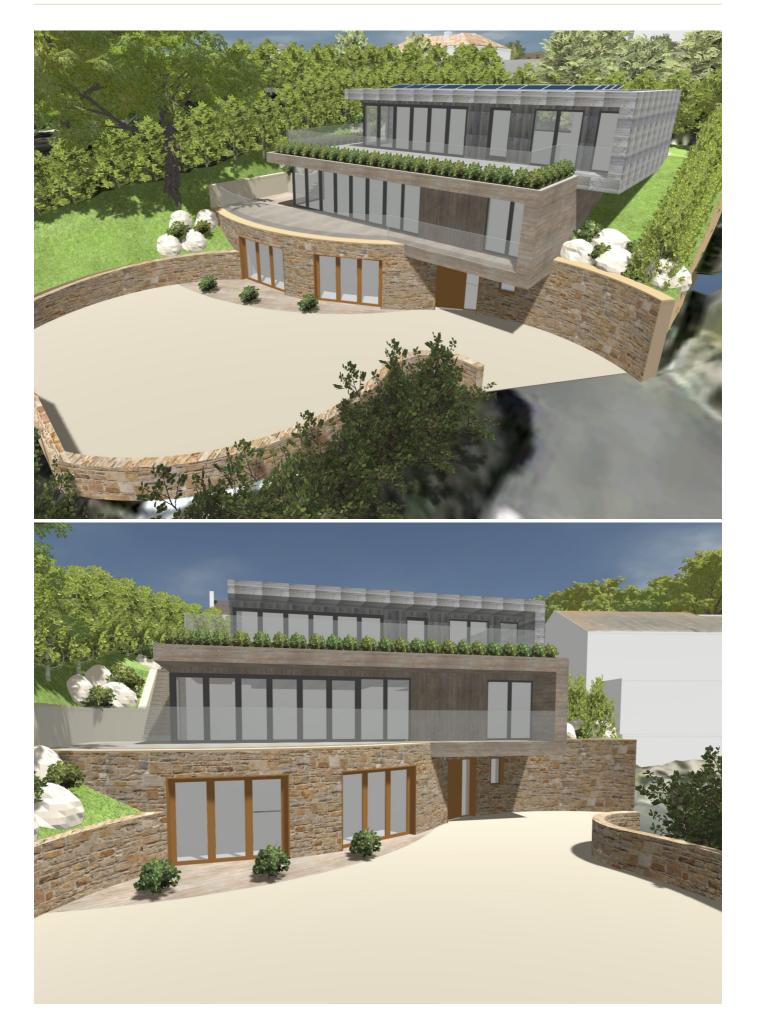

### £1,395,000 ST. LAWRENCE

Livingroom is delighted to present the rare opportunity to purchase High Beech with plans approved, offering the epitome of luxury living over 2,970 sq ft. Nestled away in an idyllic haven providing privacy, yet benefitting from an elevated position over St. Aubin's Bay with uninterrupted panoramic everchanging sea views. MS Planning Architects have designed an ultra-modern four bedroom family home with the added bonus of a spacious terrace offering the perfect space in the summer months for entertaining, al-fresco dining and for sun worshipers, soaking up the sun! Planning permission reference P/2023/0250 (gov.je) provides the opportunity to explore the 3D model and bring the vision to life. These plans combine with the unique location are definitely worthy of the full attention of someone wishing to build the ultimate forever family home. For more information or to arrange a viewing please call us on 01534 717100 or alternatively, email jersey@livingroomproperty.com to avoid...

#### **KEY FACTS**

Plans passed for an ultra modern four bedroom home

Planning application reference: P/2023/0250 (gov.je)

Offering circa 3000 sq ft of luxury living space

Uninterrupted sea views over St. Aubin's Bay

Designed by MS Planning Architects

Parking for four vehicles