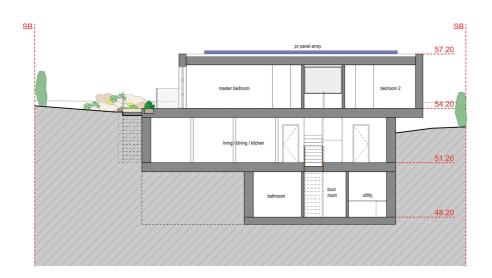

### £1,395,000 ST. LAWRENCE

Livingroom is delighted to present the rare opportunity to purchase High Beech with plans approved, offering the epitome of luxury living over 2,970 sq ft. Nestled away in an idyllic haven providing privacy, yet benefitting from an elevated position over St. Aubin's Bay with uninterrupted panoramic everchanging sea views. MS Planning Architects have designed an ultra-modern four bedroom family home with the added bonus of a spacious terrace offering the perfect space in the summer months for entertaining, al-fresco dining and for sun worshipers, soaking up the sun! Planning permission reference P/2023/0250 (gov.je) provides the opportunity to explore the 3D model and bring the vision to life. These plans combine with the unique location are definitely worthy of the full attention of someone wishing to build the ultimate forever family home. For more information or to arrange a viewing please call us on 01534 717100 or alternatively, email jersey@livingroomproperty.com to avoid...

#### **KEY FACTS**

Plans passed for an ultra modern four bedroom home

Planning application reference: P/2023/0250 (gov.je)

Offering circa 3000 sq ft of luxury living space

Uninterrupted sea views over St. Aubin's Bay