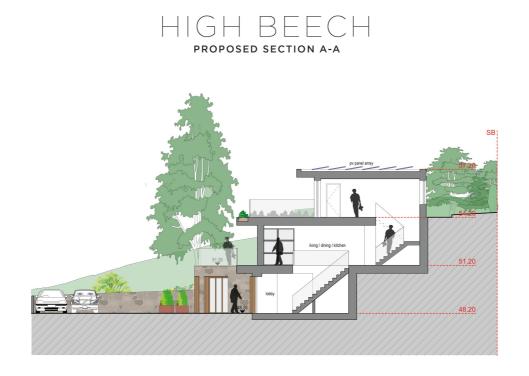

### £1,395,000 ST. LAWRENCE

Livingroom is delighted to present the rare opportunity to purchase High Beech with plans approved, offering the epitome of luxury living over 2,970 sq ft. Nestled away in an idyllic haven providing privacy, yet benefitting from an elevated position over St. Aubin's Bay with uninterrupted panoramic everchanging sea views. MS Planning Architects have designed an ultra-modern four bedroom family home with the added bonus of a spacious terrace offering the perfect space in the summer months for entertaining, al-fresco dining and for sun worshipers, soaking up the sun! Planning permission reference P/2023/0250 (gov.je) provides the opportunity to explore the 3D model and bring the vision to life. These plans combine with the unique location are definitely worthy of the full attention of someone wishing to build the ultimate forever family home. For more information or to arrange a viewing please call us on 01534 717100 or alternatively, email jersey@livingroomproperty.com to avoid...

#### **KEY FACTS**

Plans passed for an ultra modern four bedroom home

Planning application reference: P/2023/0250 (gov.je)

Offering circa 3000 sq ft of luxury living space

Uninterrupted sea views over St. Aubin's Bay