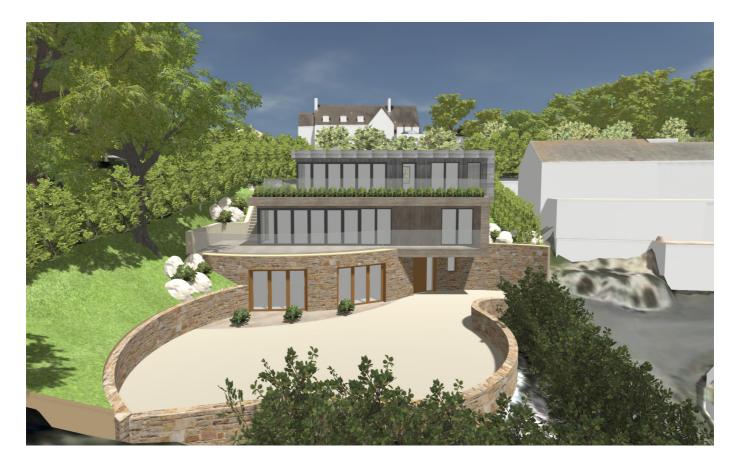

### £1,395,000 ST. LAWRENCE

Livingroom is delighted to present the rare opportunity to purchase High Beech with plans approved, offering the epitome of luxury living over 2,970 sq ft. Nestled away in an idyllic haven providing privacy, yet benefitting from an elevated position over St. Aubin's Bay with uninterrupted panoramic everchanging sea views. MS Planning Architects have designed an ultra-modern four bedroom family home with the added bonus of a spacious terrace offering the perfect space in the summer months for entertaining, al-fresco dining and for sun worshipers, soaking up the sun! Planning permission reference P/2023/0250 (gov.je) provides the opportunity to explore the 3D model and bring the vision to life. These plans combine with the unique location are definitely worthy of the full attention of someone wishing to build the ultimate forever family home. For more information or to arrange a viewing please call us on 01534 717100 or alternatively, email jersey@livingroomproperty.com to avoid...

#### **KEY FACTS**

Plans passed for an ultra modern four bedroom home

Planning application reference: P/2023/0250 (gov.je)

Offering circa 3000 sq ft of luxury living space

Uninterrupted sea views over St. Aubin's Bay

Designed by MS Planning Architects

Parking for four vehicles