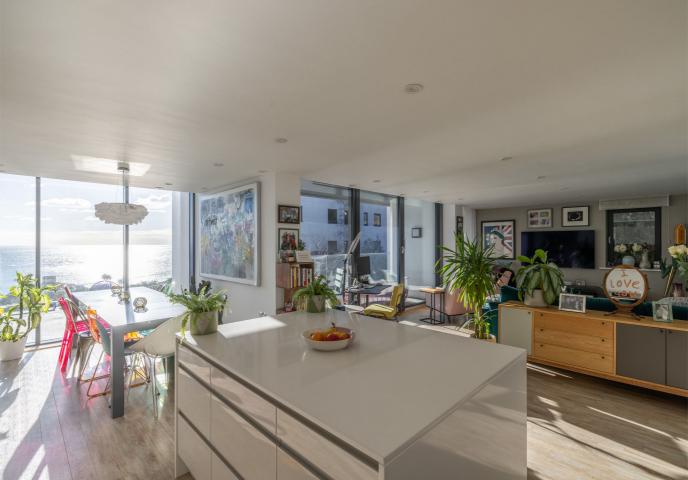

## £1,495,000 ST. BRELADE

FLYING FREEHOLD; A stunning three double bedrooms, two bathrooms apartment situated within the international award-winning development, Portelet Bay. Set behind secure gates, the apartment benefits from direct beach access to the bay below as well as a communal tennis court. Elevated above the golden sandy beach and surrounded by cliff path walks, the location offers a sense of tranquillity and peace. Presented in show-home condition the notably light and spacious accommodation includes an open-plan kitchen/dining/sitting room that flows effortlessly onto a substantial private terrace with breathtaking views over the bay. This superb apartment further benefits from two secure undercover parking spaces plus ample visitor spaces. For more information or to arrange a viewing please contact us on 01534 717100 or email info@livingroomproperty.com.

#### **KEY FACTS**

Exclusive gated development

Breath-taking views as far as the horizon

Presented in show-home condition

Bright and airy open plan kitchen/dining/sitting room

Generous private terrace perfect for entertaining or alfresco dining

Secure underground parking for two vehicles & visitor spaces

On-site communal tennis court

The Portelet Inn & surrounding cliff path walks on your doorstep

Provides direct beach access to the bay below