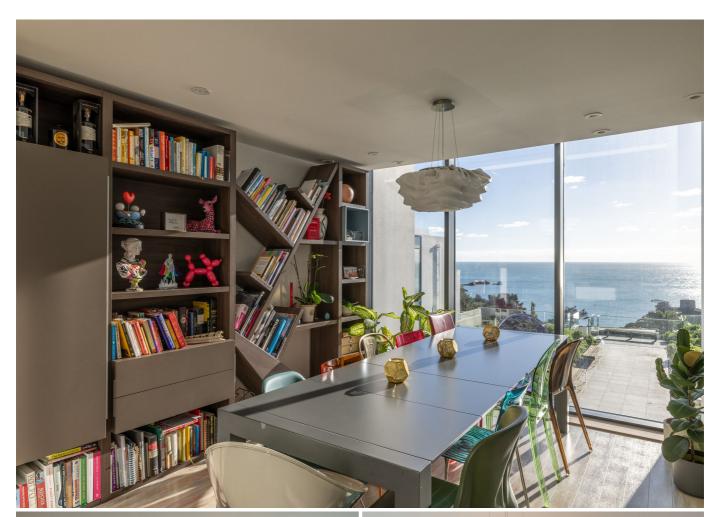

## £1,495,000 ST. BRELADE

FLYING FREEHOLD; A stunning three double bedrooms, two bathrooms apartment situated within the international award-winning development, Portelet Bay. Set behind secure gates, the apartment benefits from direct beach access to the bay below as well as a communal tennis court. Elevated above the golden sandy beach and surrounded by cliff path walks, the location offers a sense of tranquillity and peace. Presented in show-home condition the notably light and spacious accommodation includes an open-plan kitchen/dining/sitting room that flows effortlessly onto a substantial private terrace with breathtaking views over the bay. This superb apartment further benefits from two secure undercover parking spaces plus ample visitor spaces. For more information or to arrange a viewing please contact us on 01534 717100 or email info@livingroomproperty.com.

#### **KEY FACTS**

Exclusive gated development

Breath-taking views as far as the horizon

Presented in show-home condition

Bright and airy open plan kitchen/dining/sitting room

Generous private terrace perfect for entertaining or alfresco dining