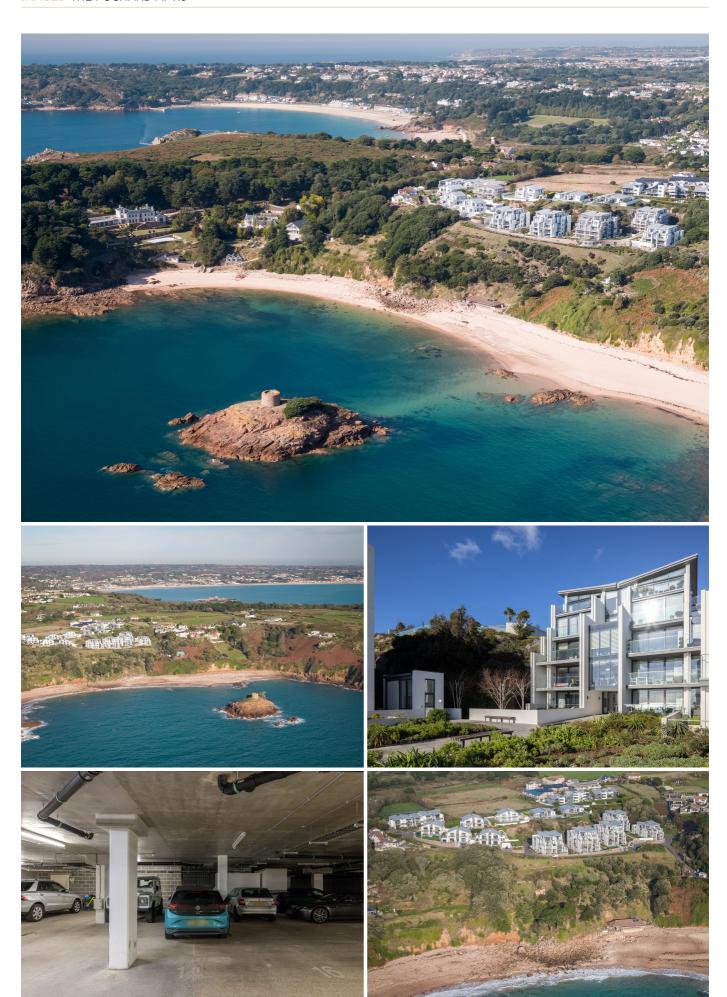

## £1,495,000 ST. BRELADE

FLYING FREEHOLD; A stunning three double bedrooms, two bathrooms apartment situated within the international award-winning development, Portelet Bay. Set behind secure gates, the apartment benefits from direct beach access to the bay below as well as a communal tennis court. Elevated above the golden sandy beach and surrounded by cliff path walks, the location offers a sense of tranquillity and peace. Presented in show-home condition the notably light and spacious accommodation includes an open-plan kitchen/dining/sitting room that flows effortlessly onto a substantial private terrace with breathtaking views over the bay. This superb apartment further benefits from two secure undercover parking spaces plus ample visitor spaces. For more information or to arrange a viewing please contact us on 01534 717100 or email info@livingroomproperty.com.

#### **KEY FACTS**

Exclusive gated development

Breath-taking views as far as the horizon

Presented in show-home condition

Bright and airy open plan kitchen/dining/sitting room

Generous private terrace perfect for entertaining or alfresco dining

Secure underground parking for two vehicles & visitor spaces

On-site communal tennis court

The Portelet Inn & surrounding cliff path walks on your doorstep

Provides direct beach access to the bay below