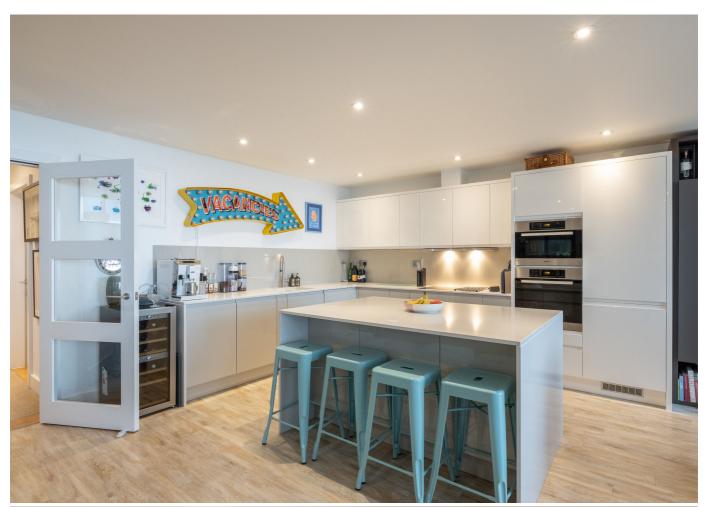

## £1,495,000 ST. BRELADE

FLYING FREEHOLD; A stunning three double bedrooms, two bathrooms apartment situated within the international award-winning development, Portelet Bay. Set behind secure gates, the apartment benefits from direct beach access to the bay below as well as a communal tennis court. Elevated above the golden sandy beach and surrounded by cliff path walks, the location offers a sense of tranquillity and peace. Presented in show-home condition the notably light and spacious accommodation includes an open-plan kitchen/dining/sitting room that flows effortlessly onto a substantial private terrace with breathtaking views over the bay. This superb apartment further benefits from two secure undercover parking spaces plus ample visitor spaces. For more information or to arrange a viewing please contact us on 01534 717100 or email info@livingroomproperty.com.

#### Hallway 3'7 x 25'7 Sitting Room 20'11 x 16'9 Kitchen/Dining Room 10'10 x 24'2 **Balcony** 20'11 x 7'5 **Primary Bedroom** 15′3 x 15′3 En-suite 6'11 x 15'3 **Bedroom Two** 15'9 x 13'1 **Shower Room** 5'4 x 8'10 **Bedroom Three** 15'9 x 12'6 **Utility Room** 5′7 x 7′7

#### **KEY FACTS**

Exclusive gated development

Breath-taking views as far as the horizon

Presented in show-home condition

Bright and airy open plan kitchen/dining/sitting room

Generous private terrace perfect for entertaining or alfresco dining