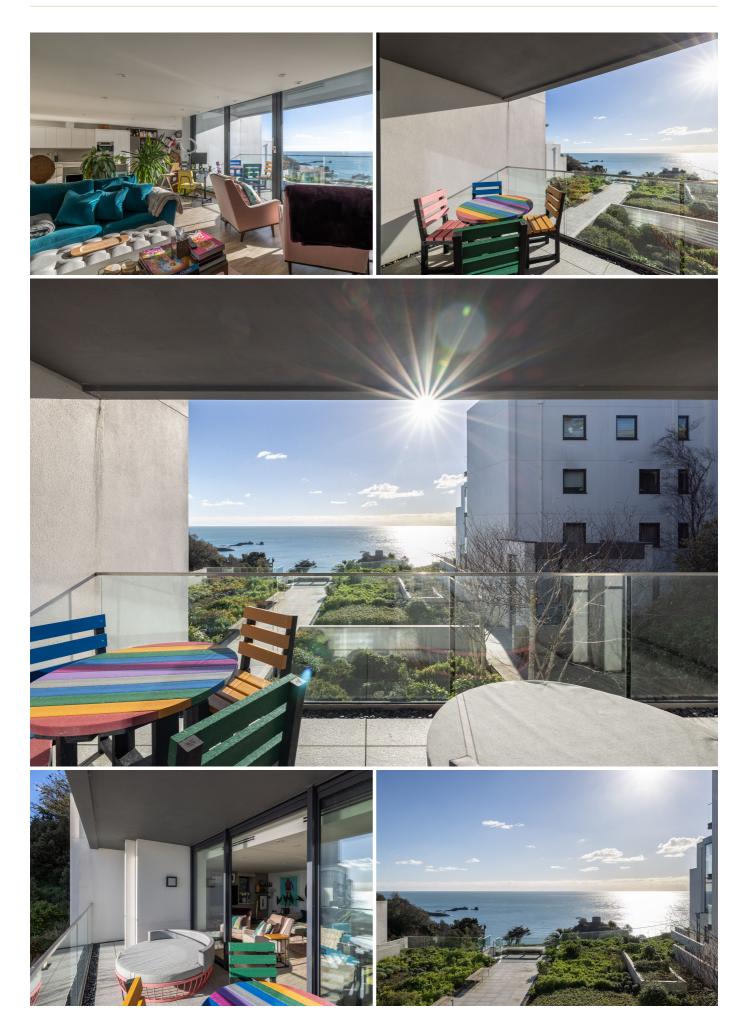

## £1,495,000 ST. BRELADE

FLYING FREEHOLD; A stunning three double bedrooms, two bathrooms apartment situated within the international award-winning development, Portelet Bay. Set behind secure gates, the apartment benefits from direct beach access to the bay below as well as a communal tennis court. Elevated above the golden sandy beach and surrounded by cliff path walks, the location offers a sense of tranquillity and peace. Presented in show-home condition the notably light and spacious accommodation includes an open-plan kitchen/dining/sitting room that flows effortlessly onto a substantial private terrace with breathtaking views over the bay. This superb apartment further benefits from two secure undercover parking spaces plus ample visitor spaces. For more information or to arrange a viewing please contact us on 01534 717100 or email info@livingroomproperty.com.

#### **KEY FACTS**

Exclusive gated development

Breath-taking views as far as the horizon

Presented in show-home condition

Bright and airy open plan kitchen/dining/sitting room

Generous private terrace perfect for entertaining or alfresco dining

Secure underground parking for two vehicles & visitor spaces

On-site communal tennis court

The Portelet Inn & surrounding cliff path walks on your doorstep

Provides direct beach access to the bay below