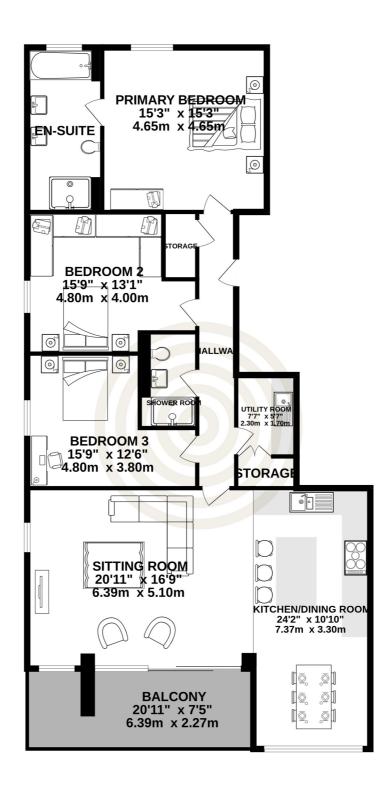

#### FIRST FLOOR 1493 sq.ft. (138.7 sq.m.) approx.

#### FIRST FLOOR

#### Hallway 3'7 x 25'7 Sitting Room 20'11 x 16'9 Kitchen/Dining Room 10'10 x 24'2 **Balcony** 20'11 x 7'5 **Primary Bedroom** 15′3 x 15′3 En-suite 6'11 x 15'3 **Bedroom Two** 15'9 x 13'1 **Shower Room** 5'4 x 8'10 **Bedroom Three** 15'9 x 12'6 **Utility Room** 5′7 x 7′7