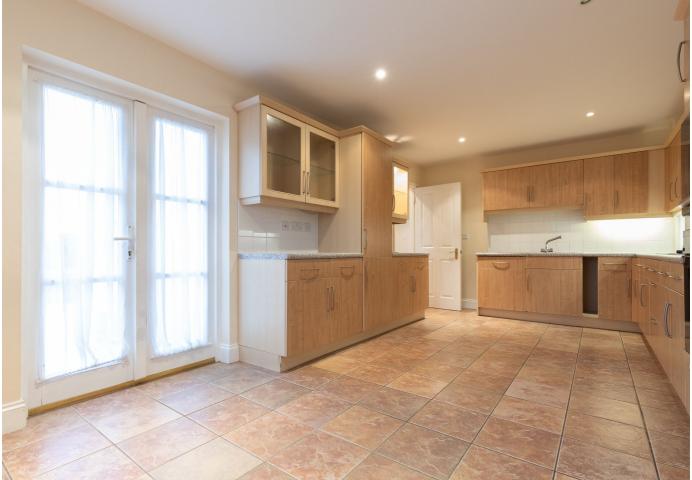

## £2,995 ST. MARTIN

ENTITLED/LICENSED. Situated at the end of a small, private close with elevated distant sea views from this master bedroom, this detached property is well located for schools, Gorey and within walking distance of Ransoms Garden Centre. The accommodation is configured on two levels comprising an entrance hall with storage, a sitting room with functional fire, a snug or study, large fitted kitchen/dining room with access to the garden and cloakroom. All three bedrooms include a range of fitted wardrobes with Primary En-suite and house bathrooms (both with baths and walk-in showers). Externally there is a good-sized lawn and patio garden with a shed, integral single garage with rafter storage/utility area and additional parking for two to three vehicles. Available January. Viewing is essential.

## GROUND FLOOR

**Entrance hall** 

Sitting room

Study/snug

Cloakroom

Kitchen/dining room

Integral garage

FIRST FLOOR