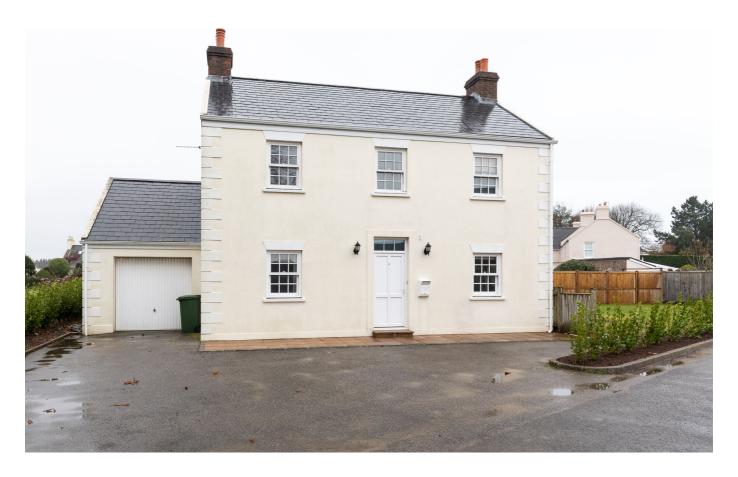

# **3 CEDAR COTTAGES**

**SOLE AGENT** 

**3**BEDROOMS

**2**BATHROOMS

1,584

## £2,995 ST. MARTIN

ENTITLED/LICENSED. Situated at the end of a small, private close with elevated distant sea views from this master bedroom, this detached property is well located for schools, Gorey and within walking distance of Ransoms Garden Centre. The accommodation is configured on two levels comprising an entrance hall with storage, a sitting room with functional fire, a snug or study, large fitted kitchen/dining room with access to the garden and cloakroom. All three bedrooms include a range of fitted wardrobes with Primary En-suite and house bathrooms (both with baths and walk-in showers). Externally there is a good-sized lawn and patio garden with a shed, integral single garage with rafter storage/utility area and additional parking for two to three vehicles. Available January. Viewing is essential.