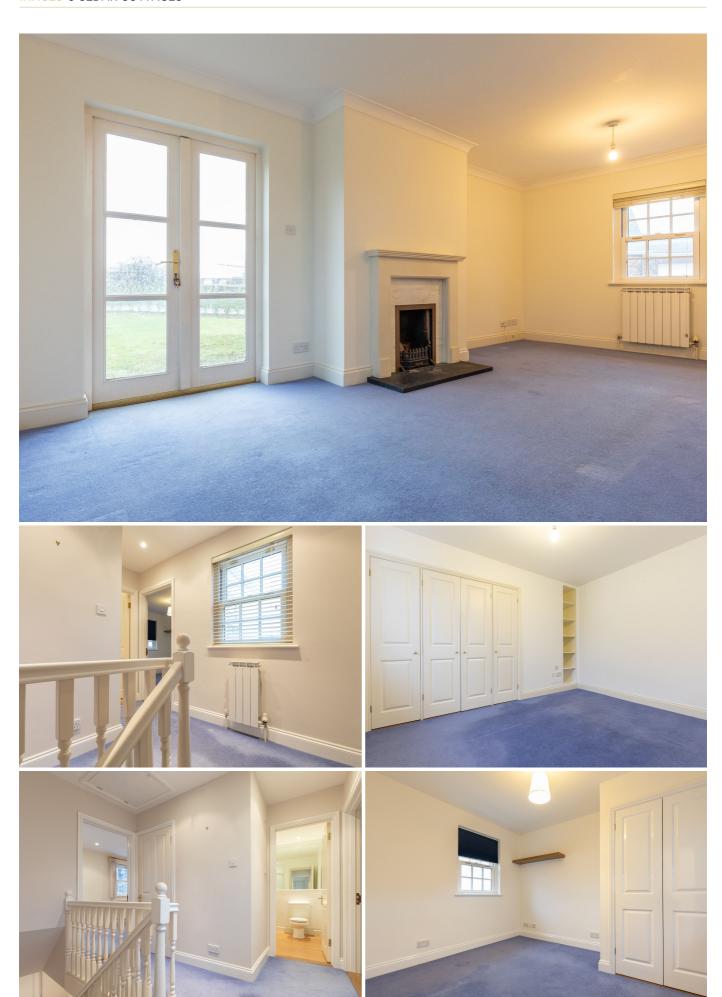

## £2,995 ST. MARTIN

ENTITLED/LICENSED. Situated at the end of a small, private close with elevated distant sea views from this master bedroom, this detached property is well located for schools, Gorey and within walking distance of Ransoms Garden Centre. The accommodation is configured on two levels comprising an entrance hall with storage, a sitting room with functional fire, a snug or study, large fitted kitchen/dining room with access to the garden and cloakroom. All three bedrooms include a range of fitted wardrobes with Primary En-suite and house bathrooms (both with baths and walk-in showers). Externally there is a good-sized lawn and patio garden with a shed, integral single garage with rafter storage/utility area and additional parking for two to three vehicles. Available January. Viewing is essential.

## GROUND FLOOR

**Entrance hall** 

Sitting room

Study/snug

Cloakroom

Kitchen/dining room

Integral garage

FIRST FLOOR

Landing

Primary bedroom

En-suite bathroom

Bedroom two

Bedroom three

House bathroom