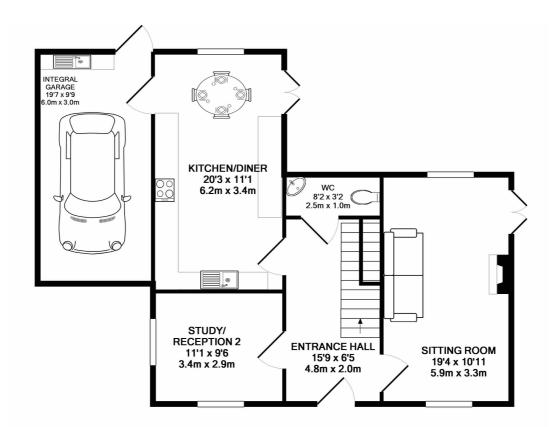

GROUND FLOOR APPROX. FLOOR AREA 888 SQ.FT. (82.5 SQ.M.)

1ST FLOOR APPROX. FLOOR AREA 697 SQ.FT. (64.7 SQ.M.)

#### TOTAL APPROX. FLOOR AREA 1584 SQ.FT. (147.2 SQ.M.)

Whilst every attempt has been made to ensure the accuracy of the floor plan contained here, measurements of doors, windows, rooms and any other items are approximate and no responsibility is taken for any error, omission, or mis-statement. This plan is for illustrative purposes only and should be used as such by any prospective purchaser. The services, systems and appliances shown have not been tested and no guarantee as to their operability or efficiency can be given

## GROUND FLOOR

**Entrance hall** 

Sitting room

Study/snug

Cloakroom

Kitchen/dining room

Integral garage

FIRST FLOOR