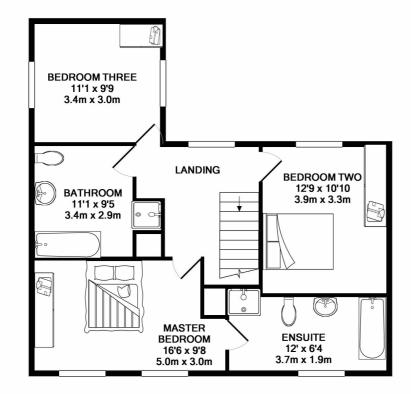

GROUND FLOOR APPROX. FLOOR AREA 888 SQ.FT. (82.5 SQ.M.)

1ST FLOOR APPROX. FLOOR AREA 697 SQ.FT. (64.7 SQ.M.)

#### TOTAL APPROX. FLOOR AREA 1584 SQ.FT. (147.2 SQ.M.)

Whilst every attempt has been made to ensure the accuracy of the floor plan contained here, measurements of doors, windows, rooms and any other items are approximate and no responsibility is taken for any error, omission, or mis-statement. This plan is for illustrative purposes only and should be used as such by any prospective purchaser. The services, systems and appliances shown have not been tested and no guarantee as to their operability or efficiency can be given

Landing

Primary bedroom

En-suite bathroom

Bedroom two

Bedroom three

House bathroom