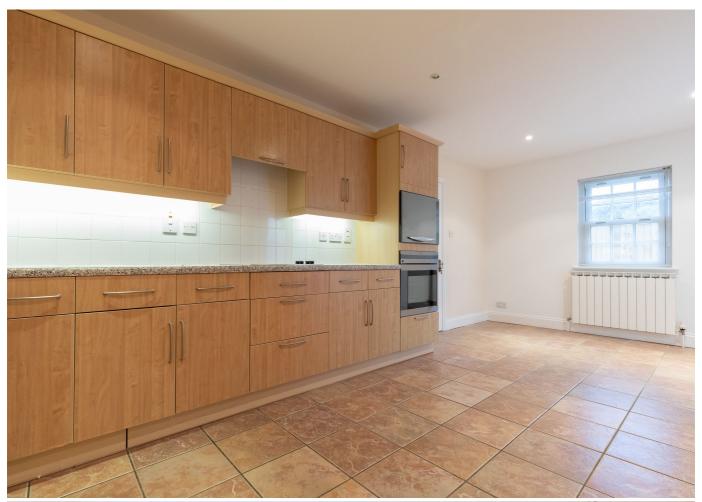

## GROUND FLOOR

**Entrance hall** 

Sitting room

Study/snug

Cloakroom

Kitchen/dining room

Integral garage

FIRST FLOOR

#### **APPLIANCES**

Electrolux oven

Ariston hob

Samsung built-in microwave

Ariston fridge/freezer

Candy dishwasher