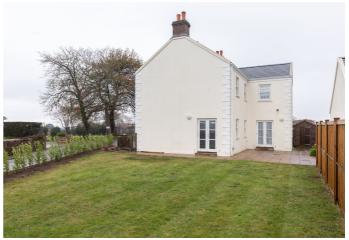

## £2,995 ST. MARTIN

ENTITLED/LICENSED. Situated at the end of a small, private close with elevated distant sea views from this master bedroom, this detached property is well located for schools, Gorey and within walking distance of Ransoms Garden Centre. The accommodation is configured on two levels comprising an entrance hall with storage, a sitting room with functional fire, a snug or study, large fitted kitchen/dining room with access to the garden and cloakroom. All three bedrooms include a range of fitted wardrobes with Primary En-suite and house bathrooms (both with baths and walk-in showers). Externally there is a good-sized lawn and patio garden with a shed, integral single garage with rafter storage/utility area and additional parking for two to three vehicles. Available January. Viewing is essential.

#### **KEY FACTS**

Three fitted bedrooms and two bathrooms

Sea views from the master bedroom

Large fitted kitchen/dining room

Sitting room and study/snug

Good sized lawned and patio garden

with shed

Integral single garage with rafter