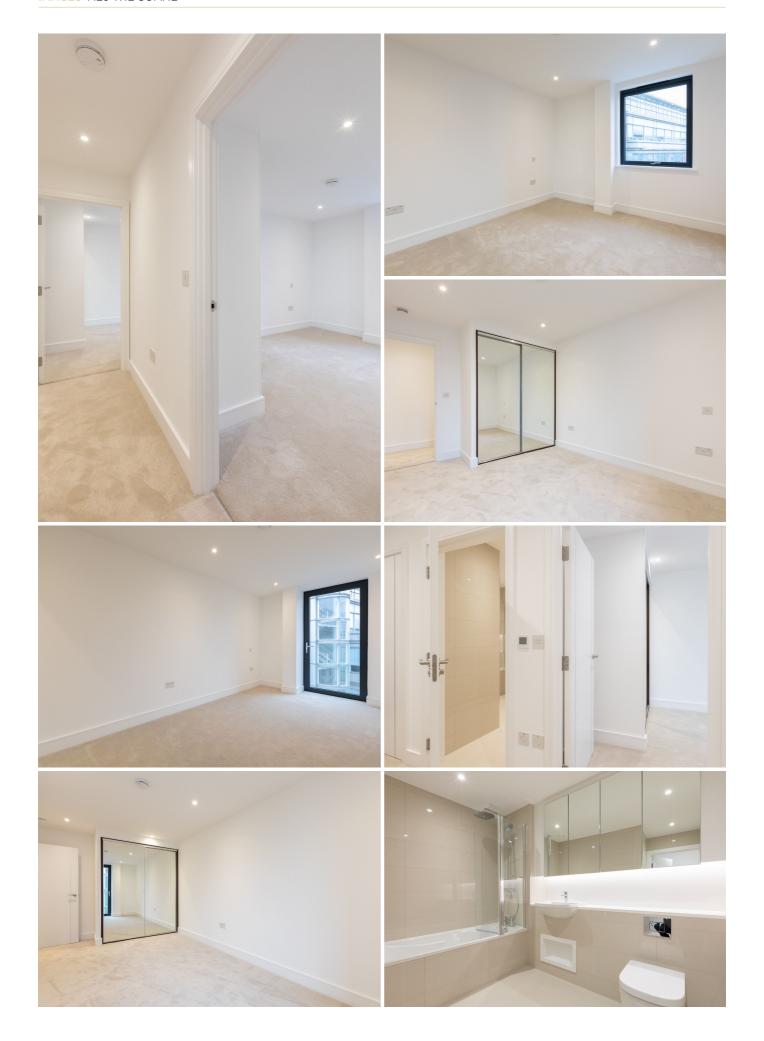

# POA ST. HELIER

SHARE TRANSFER. Livingroom is delighted to introduce this fantastic apartment situated on the third floor (with lift access) of The Soane development. The bright and spacious accommodation comprises an entrance hall with a utility cupboard with a washing machine/dryer, an open plan kitchen with fitted appliances/a sitting room with access to a private balcony, two fitted double bedrooms and a bathroom. Centrally located within a stroll of St. Helier and amenities. For more information or to arrange a viewing please call us on 01534 717100 or email jersey@livingroomproperty.com

#### **KEY FACTS**

Third floor luxury apartment within The Soane development

Within a short stroll of the town centre

Open plan fully fitted kitchen/sitting room

Private balcony

Two double bedrooms with fitted wardrobes