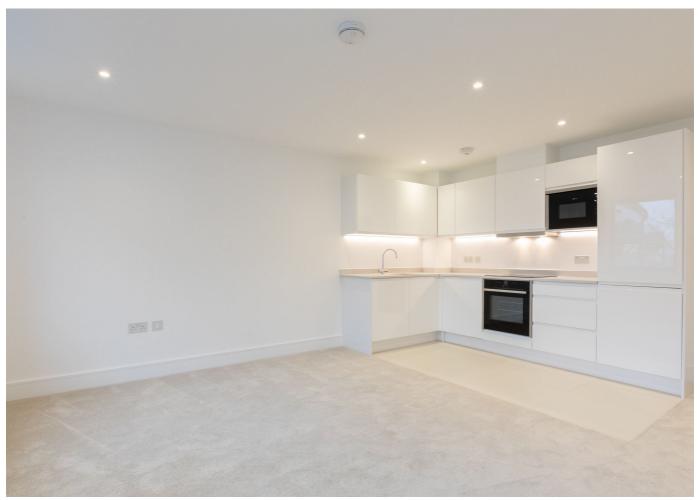

# POA ST. HELIER

SHARE TRANSFER. Livingroom is delighted to introduce this fantastic apartment situated on the third floor (with lift access) of The Soane development. The bright and spacious accommodation comprises an entrance hall with a utility cupboard with a washing machine/dryer, an open plan kitchen with fitted appliances/a sitting room with access to a private balcony, two fitted double bedrooms and a bathroom. Centrally located within a stroll of St. Helier and amenities. For more information or to arrange a viewing please call us on 01534 717100 or email jersey@livingroomproperty.com

#### **KEY FACTS**

Third floor luxury apartment within The Soane development

Within a short stroll of the town centre

Open plan fully fitted kitchen/sitting room

Private balcony

Two double bedrooms with fitted wardrobes

#### **APPLIANCES**

Neff oven, hob and extractor

Neff fridge/freezer

Neff dishwasher

Neff microwave

Candy washer/dryer