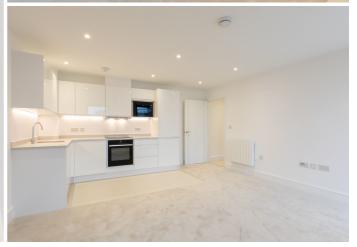

# POA ST. HELIER

SHARE TRANSFER. Livingroom is delighted to introduce this fantastic apartment situated on the third floor (with lift access) of The Soane development. The bright and spacious accommodation comprises an entrance hall with a utility cupboard with a washing machine/dryer, an open plan kitchen with fitted appliances/a sitting room with access to a private balcony, two fitted double bedrooms and a bathroom. Centrally located within a stroll of St. Helier and amenities. For more information or to arrange a viewing please call us on 01534 717100 or email jersey@livingroomproperty.com

#### **KEY FACTS**

Third floor luxury apartment within The Soane development

Within a short stroll of the town centre

Open plan fully fitted kitchen/sitting room

Private balcony

Two double bedrooms with fitted wardrobes

#### **APPLIANCES**

Neff oven, hob and extractor

Neff fridge/freezer

Neff dishwasher

Neff microwave

Candy washer/dryer