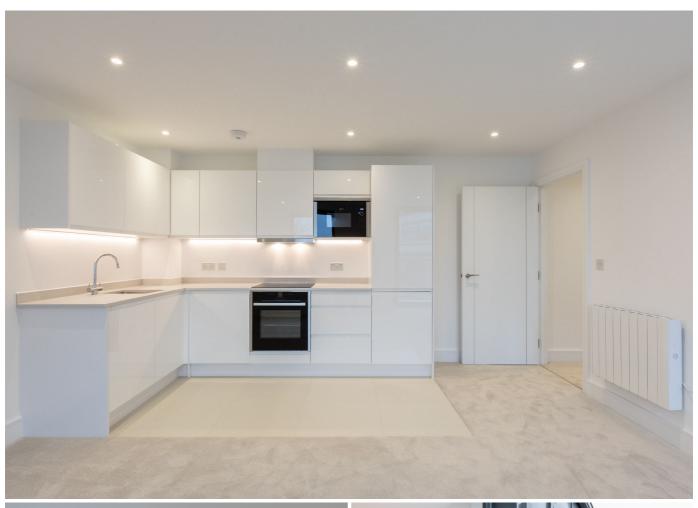

# POA ST. HELIER

SHARE TRANSFER. Livingroom is delighted to introduce this fantastic apartment situated on the third floor (with lift access) of The Soane development. The bright and spacious accommodation comprises an entrance hall with a utility cupboard with a washing machine/dryer, an open plan kitchen with fitted appliances/a sitting room with access to a private balcony, two fitted double bedrooms and a bathroom. Centrally located within a stroll of St. Helier and amenities. For more information or to arrange a viewing please call us on 01534 717100 or email jersey@livingroomproperty.com

#### **KEY FACTS**

Third floor luxury apartment within The Soane development

Within a short stroll of the town centre

Open plan fully fitted kitchen/sitting room

Private balcony

Two double bedrooms with fitted wardrobes

#### **APPLIANCES**

Neff oven, hob and extractor

Neff fridge/freezer

Neff dishwasher

Neff microwave

Candy washer/dryer