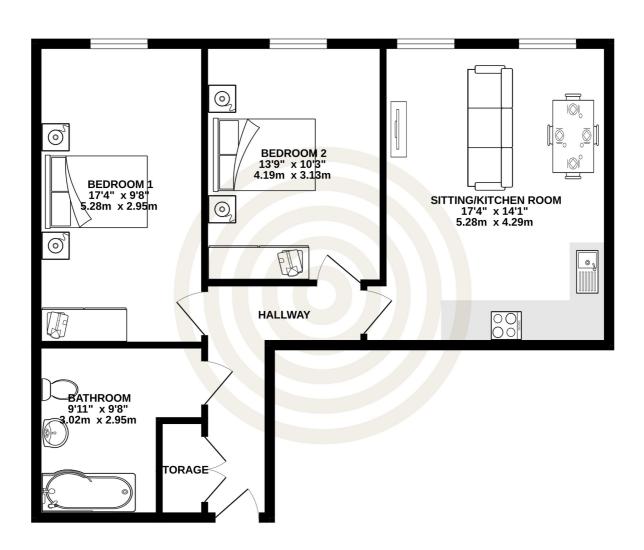

GROUND FLOOR 703 sq.ft. (65.3 sq.m.) approx.

### THIRD FLOOR

# Hallway 13'6 x 9'2 Sitting/Kitchen Room 17'4 x 14'1 Bedroom 1 17'4 x 9'8 Bathroom 9'11 x 9'8 Bedroom 2 13;9 x 10'3