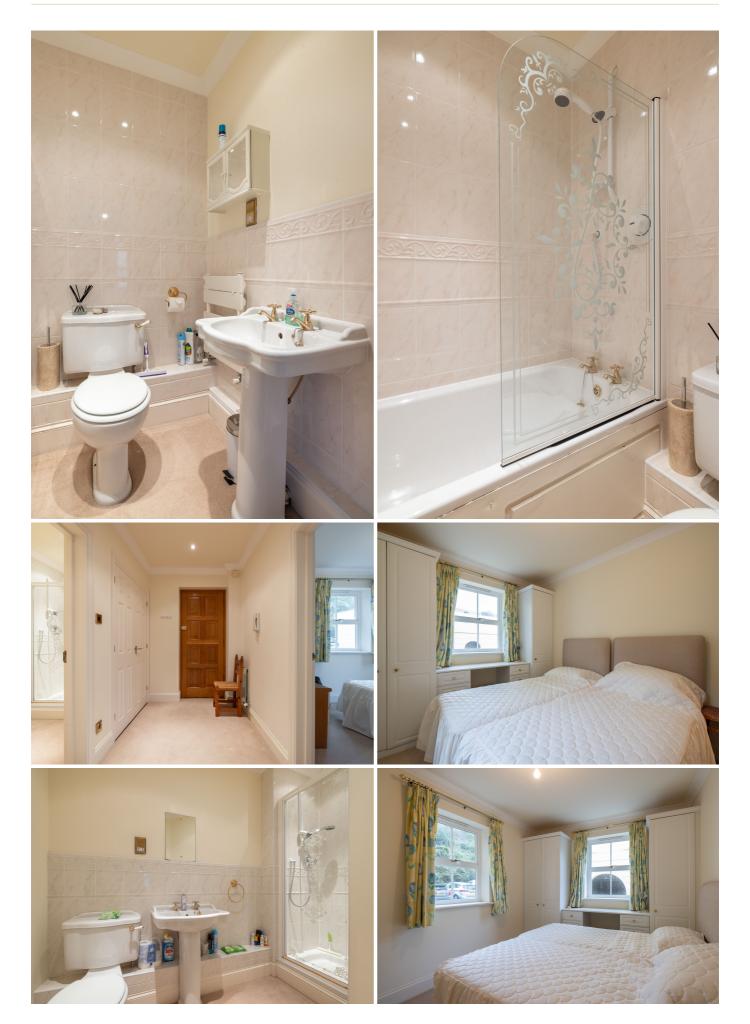

# £2,500 **ST. HELIER**

NON-QUALIFIED/REGISTERED. Located on the outskirts of St. Helier, this ground-floor apartment is only a short walk away from local amenities, shops and restaurants. The accommodation benefits from having its front door which leads to the hallway, a large sitting/dining room, a fully fitted kitchen, a primary bedroom with access to the balcony and en-suite bathroom a further second double bedroom and a shower room. Externally you will find two undercover parking spaces. The property is available immediately on a partly furnished basis. Regret is not suitable for pets.

| Hall                | 13'0 x 5'3  |
|---------------------|-------------|
| Shower room         | 6′5 x 4′8   |
| Primary Bedroom     | 12'9 x 11'4 |
| Bedroom two         | 12'6 x 8'9  |
| En-suite bathroom   | 5′9 x 5′2   |
| Sitting/dining room | 20'4 x 17'4 |
| Kitchen             | 10′0 x 8′9  |
|                     |             |