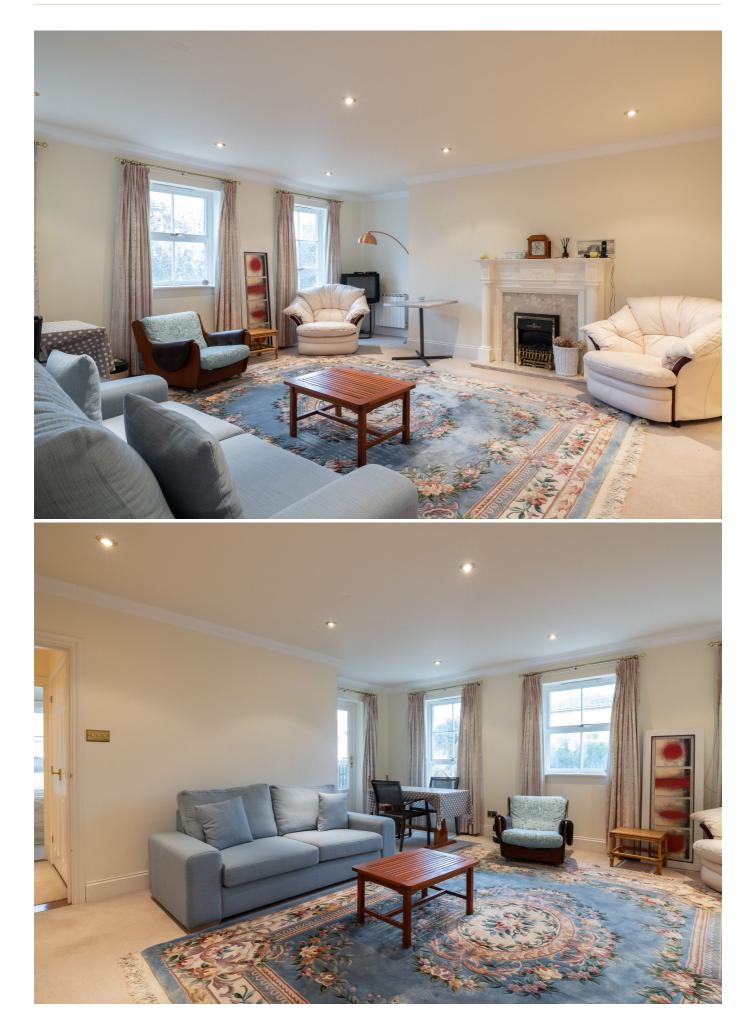

# £2,500 **ST. HELIER**

NON-QUALIFIED/REGISTERED. Located on the outskirts of St. Helier, this ground-floor apartment is only a short walk away from local amenities, shops and restaurants. The accommodation benefits from having its front door which leads to the hallway, a large sitting/dining room, a fully fitted kitchen, a primary bedroom with access to the balcony and en-suite bathroom a further second double bedroom and a shower room. Externally you will find two undercover parking spaces. The property is available immediately on a partly furnished basis. Regret is not suitable for pets.

| Hall                | 13'0 x 5'3  |
|---------------------|-------------|
| Shower room         | 6′5 x 4′8   |
| Primary Bedroom     | 12'9 x 11'4 |
| Bedroom two         | 12'6 x 8'9  |
| En-suite bathroom   | 5′9 x 5′2   |
| Sitting/dining room | 20'4 x 17'4 |
| Kitchen             | 10′0 x 8′9  |
|                     |             |

#### **KEY FACTS**

Ground floor apartment with own front door Two double bedrooms Balcony from primary bedroom Short walk to town Available partly furnished Two undercover parking spaces Available Immediately Regret not suitable for pets Qualified / Non-qualified