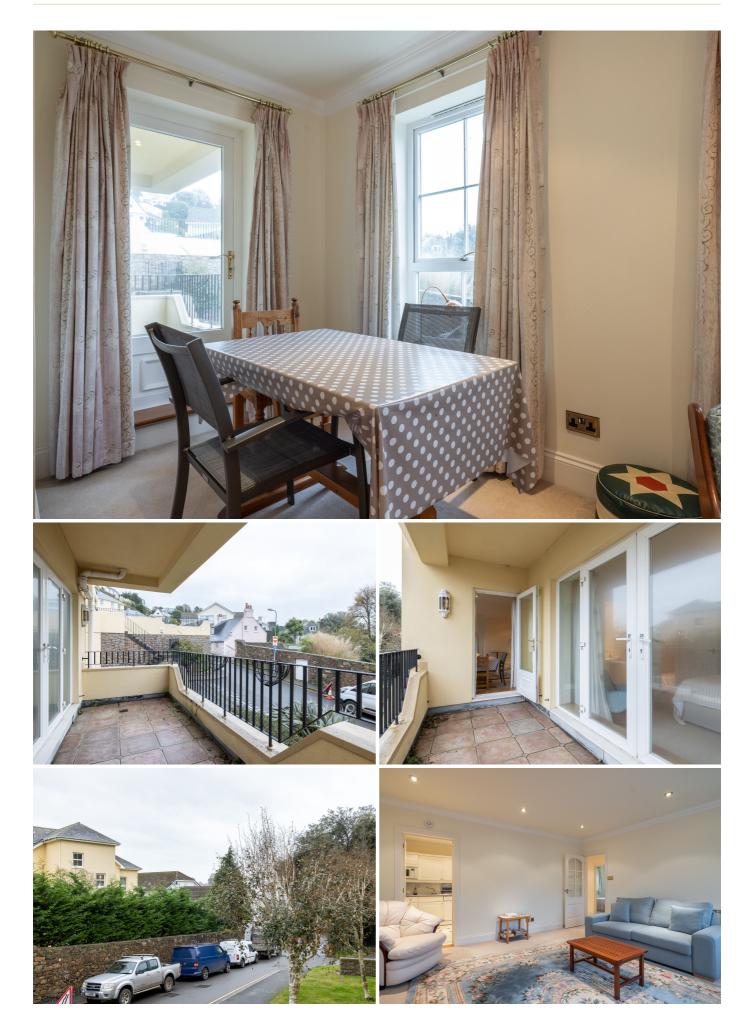

# £2,500 **ST. HELIER**

NON-QUALIFIED/REGISTERED. Located on the outskirts of St. Helier, this ground-floor apartment is only a short walk away from local amenities, shops and restaurants. The accommodation benefits from having its front door which leads to the hallway, a large sitting/dining room, a fully fitted kitchen, a primary bedroom with access to the balcony and en-suite bathroom a further second double bedroom and a shower room. Externally you will find two undercover parking spaces. The property is available immediately on a partly furnished basis. Regret is not suitable for pets.

#### **KEY FACTS**

Ground floor apartment with own front door Two double bedrooms Balcony from primary bedroom Short walk to town Available partly furnished Two undercover parking spaces Available Immediately Regret not suitable for pets Qualified / Non-qualified