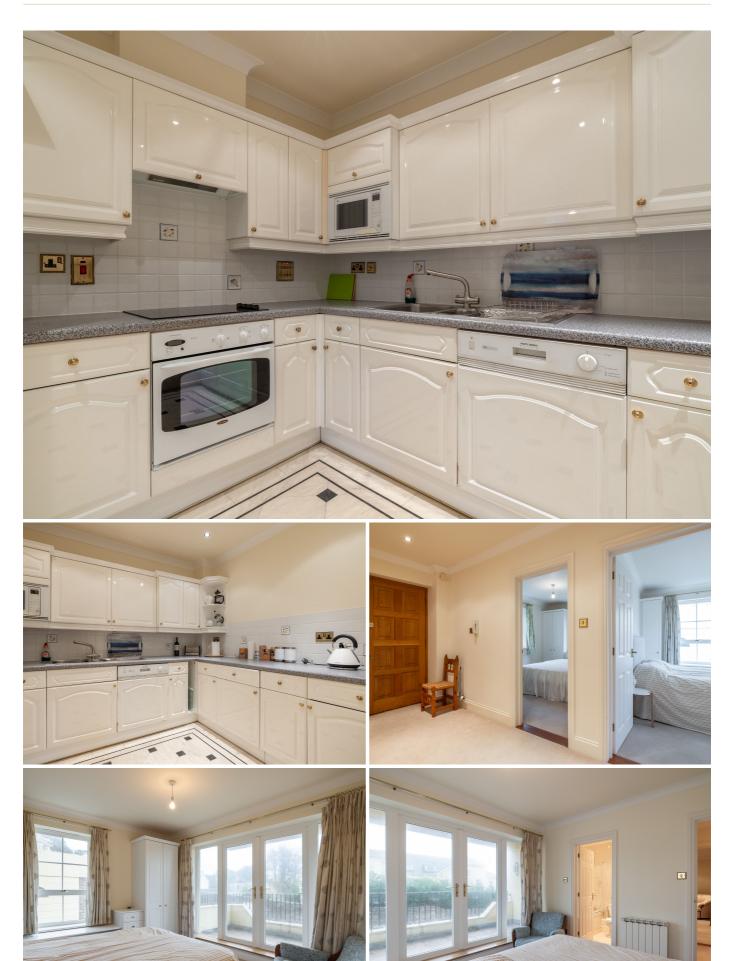

# £2,500 **ST. HELIER**

NON-QUALIFIED/REGISTERED. Located on the outskirts of St. Helier, this ground-floor apartment is only a short walk away from local amenities, shops and restaurants. The accommodation benefits from having its front door which leads to the hallway, a large sitting/dining room, a fully fitted kitchen, a primary bedroom with access to the balcony and en-suite bathroom a further second double bedroom and a shower room. Externally you will find two undercover parking spaces. The property is available immediately on a partly furnished basis. Regret is not suitable for pets.

| Hall                | 13'0 x 5'3  |
|---------------------|-------------|
| Shower room         | 6′5 x 4′8   |
| Primary Bedroom     | 12'9 x 11'4 |
| Bedroom two         | 12'6 x 8'9  |
| En-suite bathroom   | 5′9 x 5′2   |
| Sitting/dining room | 20'4 x 17'4 |
| Kitchen             | 10′0 x 8′9  |
|                     |             |

## APPLIENCES

Trinity bendix oven Trinity bendix dishwasher Aeg Microwave Fridge Freezer Zanussi washer/dryer