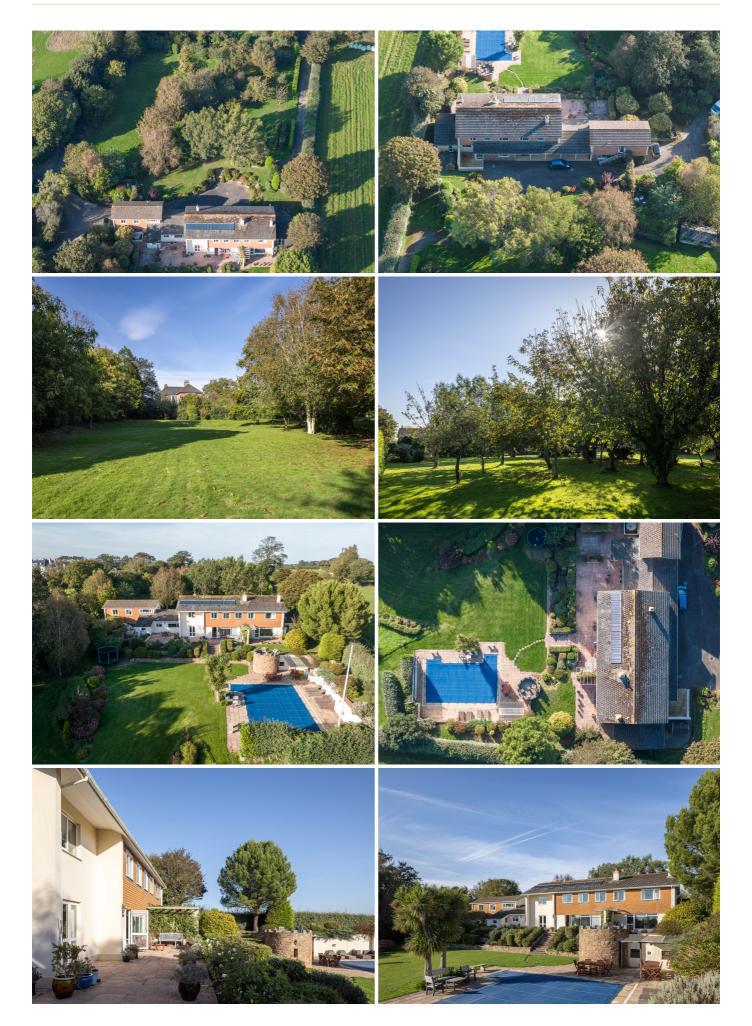

# £2,495,000 ST. SAVIOUR

Livingroom is thrilled to introduce this expansive rural residence. Clos des Arbes offers highly private living suitable for three generations, making it an ideal choice for a growing family looking to put their stamp onto a wonderful property. Located in the serene countryside of St. Saviour, near the Grouville border, Clos des Arbres is nestled on over two acres of beautifully landscaped gardens to include a heated swimming pool and historic Lavoir. The primary house features four generous double bedrooms, and there is an additional two/three bedroom guest wing with private entrance - arranged over two floors. Furthermore, there is a separate one-bedroom apartment on the first floor. The first floor accommodation provides panoramic views of the countryside towards the sea. Externally, there is ample parking for more than ten vehicles with two driveways leading to a double integral garage and workshop. A fabulous country home.

### KEY FACTS

| Three generation home                                  |
|--------------------------------------------------------|
| Primary house offers four bedrooms                     |
| Unit connected to main house (duplex) has two bedrooms |
| Self-contained one bedroom apartment above garage      |
| Two separate vehicular entrances                       |
| Heated swimming pool                                   |
| Historic Lavoir in the garden                          |
| Solar panels installed                                 |
| Country walks and peaceful location                    |
| Extremely private grounds                              |
| WATER                                                  |
|                                                        |