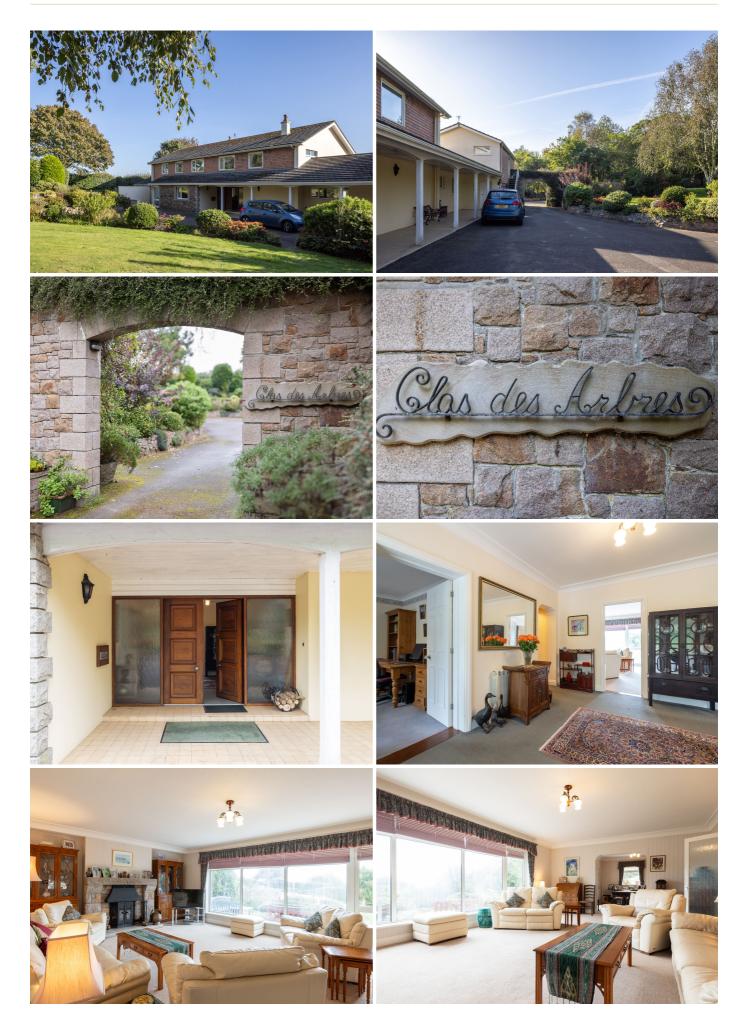

# £2,495,000 ST. SAVIOUR

Livingroom is thrilled to introduce this expansive rural residence. Clos des Arbes offers highly private living suitable for three generations, making it an ideal choice for a growing family looking to put their stamp onto a wonderful property. Located in the serene countryside of St. Saviour, near the Grouville border, Clos des Arbres is nestled on over two acres of beautifully landscaped gardens to include a heated swimming pool and historic Lavoir. The primary house features four generous double bedrooms, and there is an additional two/three bedroom guest wing with private entrance - arranged over two floors. Furthermore, there is a separate one-bedroom apartment on the first floor. The first floor accommodation provides panoramic views of the countryside towards the sea. Externally, there is ample parking for more than ten vehicles with two driveways leading to a double integral garage and workshop. A fabulous country home.