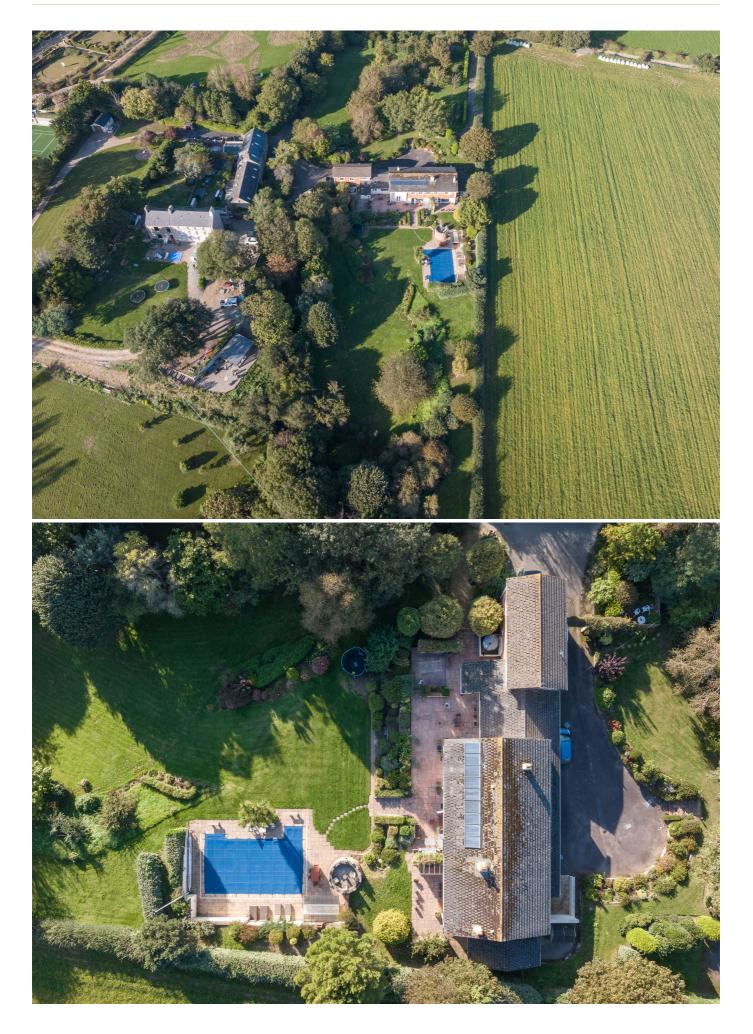

# £2,495,000 ST. SAVIOUR

Livingroom is thrilled to introduce this expansive rural residence. Clos des Arbes offers highly private living suitable for three generations, making it an ideal choice for a growing family looking to put their stamp onto a wonderful property. Located in the serene countryside of St. Saviour, near the Grouville border, Clos des Arbres is nestled on over two acres of beautifully landscaped gardens to include a heated swimming pool and historic Lavoir. The primary house features four generous double bedrooms, and there is an additional two/three bedroom guest wing with private entrance - arranged over two floors. Furthermore, there is a separate one-bedroom apartment on the first floor. The first floor accommodation provides panoramic views of the countryside towards the sea. Externally, there is ample parking for more than ten vehicles with two driveways leading to a double integral garage and workshop. A fabulous country home.

### KEY FACTS

| Three generation home                                  |
|--------------------------------------------------------|
| Primary house offers four bedrooms                     |
| Unit connected to main house (duplex) has two bedrooms |
| Self-contained one bedroom apartment above garage      |
| Two separate vehicular entrances                       |
| Heated swimming pool                                   |
| Historic Lavoir in the garden                          |
| Solar panels installed                                 |
| Country walks and peaceful location                    |
| Extremely private grounds                              |
| WATER                                                  |
|                                                        |