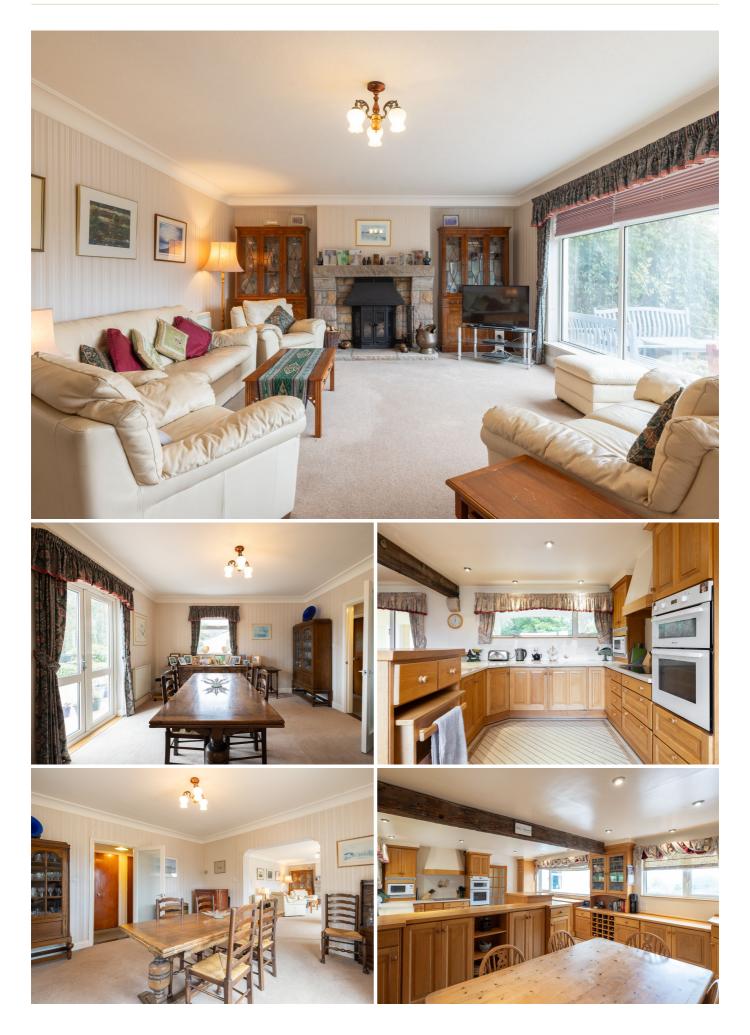

# £2,495,000 ST. SAVIOUR

Livingroom is thrilled to introduce this expansive rural residence. Clos des Arbes offers highly private living suitable for three generations, making it an ideal choice for a growing family looking to put their stamp onto a wonderful property. Located in the serene countryside of St. Saviour, near the Grouville border, Clos des Arbres is nestled on over two acres of beautifully landscaped gardens to include a heated swimming pool and historic Lavoir. The primary house features four generous double bedrooms, and there is an additional two/three bedroom guest wing with private entrance - arranged over two floors. Furthermore, there is a separate one-bedroom apartment on the first floor. The first floor accommodation provides panoramic views of the countryside towards the sea. Externally, there is ample parking for more than ten vehicles with two driveways leading to a double integral garage and workshop. A fabulous country home.