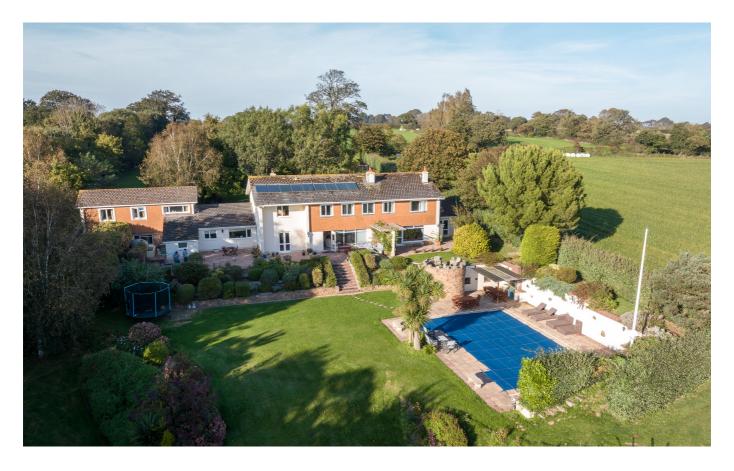

# £2,495,000 ST. SAVIOUR

Livingroom is thrilled to introduce this expansive rural residence. Clos des Arbes offers highly private living suitable for three generations, making it an ideal choice for a growing family looking to put their stamp onto a wonderful property. Located in the serene countryside of St. Saviour, near the Grouville border, Clos des Arbres is nestled on over two acres of beautifully landscaped gardens to include a heated swimming pool and historic Lavoir. The primary house features four generous double bedrooms, and there is an additional two/three bedroom guest wing with private entrance - arranged over two floors. Furthermore, there is a separate one-bedroom apartment on the first floor. The first floor accommodation provides panoramic views of the countryside towards the sea. Externally, there is ample parking for more than ten vehicles with two driveways leading to a double integral garage and workshop. A fabulous country home.