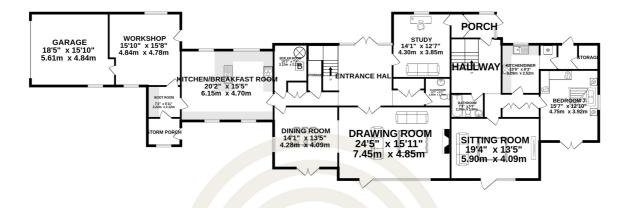

## GROUND FLOOR 3011 sq.ft. (279.8 sq.m.) approx.

1ST FLOOR 2213 sq.ft. (205.6 sq.m.) approx.

|                                                       | HALL | WAY                                       |
|-------------------------------------------------------|------|-------------------------------------------|
| SITTING/DINING ROOM<br>167" x 12'11"<br>5.07m x 3.93m |      | BEDROOM<br>12'5" × 11'9"<br>3.80m × 3.59m |

| BUTHOOM<br>DIS 772<br>RISH 2228             | BEDROOM 3 BEDROOM 3 BEDROOM 3   122" k103" 121" k103" 13'11" k104"   3.71m k3.12m 3.85m x 3.12m 13'11" k104"                                                                                                                                                                                                                                                                                                                                                                                                                                                                                                                                                                                                                                                                                                                                                                                                                                                                                                                                                                                                                                                                                                                                                                                                                                                                                                                                                                                                                                                                                                                                                                                                                                                                                                                                                                                                                                                                                                                                                                                                                                                                                                                         |
|---------------------------------------------|--------------------------------------------------------------------------------------------------------------------------------------------------------------------------------------------------------------------------------------------------------------------------------------------------------------------------------------------------------------------------------------------------------------------------------------------------------------------------------------------------------------------------------------------------------------------------------------------------------------------------------------------------------------------------------------------------------------------------------------------------------------------------------------------------------------------------------------------------------------------------------------------------------------------------------------------------------------------------------------------------------------------------------------------------------------------------------------------------------------------------------------------------------------------------------------------------------------------------------------------------------------------------------------------------------------------------------------------------------------------------------------------------------------------------------------------------------------------------------------------------------------------------------------------------------------------------------------------------------------------------------------------------------------------------------------------------------------------------------------------------------------------------------------------------------------------------------------------------------------------------------------------------------------------------------------------------------------------------------------------------------------------------------------------------------------------------------------------------------------------------------------------------------------------------------------------------------------------------------------|
|                                             | Chineselle notin<br>2 dim 11 dim<br>2 dim 11 dim                                                                                                                                                                                                                                                                                                                                                                                                                                                                                                                                                                                                                                                                                                                                                                                                                                                                                                                                                                                                                                                                                                                                                                                                                                                                                                                                                                                                                                                                                                                                                                                                                                                                                                                                                                                                                                                                                                                                                                                                                                                                                                                                                                                     |
| BEDROOM 4<br>14'1" x 10'4"<br>4.28m x 3.15m | PRIMARY BEDROOM 5<br>1511" × 15'11"<br>4.85'm × 4.84'm<br>15'10" + 15'1"<br>15'10" + 15'1" + 15'1"<br>15'10" + 15'1"<br>15'10" + 15'1" + 15'1" + 15'1"<br>15'10" + 15'1" + 15'1" + 15'1" + 15'1" + 15'1" + 15'1" + 15'1" + 15'1" + 15'1" + 15'1" + 15'1" + 15'1" + 15'1" + 15'1" + 15'1" + 15'1" + 15'1" + 15'1" + 15'1" + 15'1" + 15'1" + 15'1" + 15'1" + 15'1" + 15'1" + 15'1" + 15'1" + 15'1" + 15'1" + 15'1" + 15'1" + 15'1" + 15'1" + 15'1" + 15'1" + 15'1" + 15'1" + 15'1" + 15'1" + 15'1" + 15'1" + 15'1" + 15'1" + 15'1" + 15'1" + 15'1" + 15'1" + 15'1" + 15'1" + 15'1" + 15'1" + 15'1" + 15'1" + 15'1" + 15'1" + 15'1" + 15'1" + 15'1" + 15'1" + 15'1" + 15'1" + 15'1" + 15'1" + 15'1" + 15'1" + 15'1" + 15'1" + 15'1" + 15'1" + 15'1" + 15'1" + 15'1" + 15'1" + 15'1" + 15'1" + 15'1" + 15'1" + 15'1" + 15'1" + 15'1" + 15'1" + 15'1" + 15'1" + 15'1" + 15'1" + 15'1" + 15'1" + 15'1" + 15'1" + 15'1" + 15'1" + 15'1" + 15'1" + 15'1" + 15'1" + 15'1" + 15'1" + 15'1" + 15'1" + 15'1" + 15'1" + 15'1" + 15'1" + 15'1" + 15'1" + 15'1" + 15'1" + 15'1" + 15'1" + 15'1" + 15'1" + 15'1" + 15'1" + 15'1" + 15'1" + 15'1" + 15'1" + 15'1" + 15'1" + 15'1" + 15'1" + 15'1" + 15'1" + 15'1" + 15'1" + 15'1" + 15'1" + 15'1" + 15'1" + 15'1" + 15'1" + 15'1" + 1 |

TOTAL FLOOR AREA : 5225 sq.ft. (495.4 sq.m.) approx. Whist every attempt has been made to ensure the accuracy of the floorplan contained here, measurements of doors, windows, comos and any other lines are approximate and no responsibility is taken for any error, omission or mis-statement. This plan is for illustrative purposes only and should be used as such by any prospective purchaser. The services, systems and applications shown have not been tested and no guarantee as to their operability of efficiency can be given.

#### GROUND FLOOR MAIN HOUSE

| Entrance Hall          | 11′10 x 13′6 |
|------------------------|--------------|
| Cloakroom              | 5′7 x 6′3    |
| Study                  | 12'7 x 14'1  |
| Drawing Room           | 24′5 x 15′11 |
| Dining Room            | 14'1 x 13'5  |
| Kitchen/Breakfast Room | 20'2 x 15'5  |
| Boot Room              | 7′3 x 6′11   |
| Workshop               | 15′8 x 15′10 |
| Garage                 | 18′5 x 15′10 |

#### GROUND FLOOR ANNEX

| Porch         | 7′1 x 5′6    |
|---------------|--------------|
| Hallway       | 11'1 x 12'1  |
| Bathroom      | 7′3 x 5′3    |
| Sitting Room  | 19'4 x 13'5  |
| Kitchen/Diner | 8′3 x 10′9   |
| Bedroom Seven | 12'10 x 15'7 |