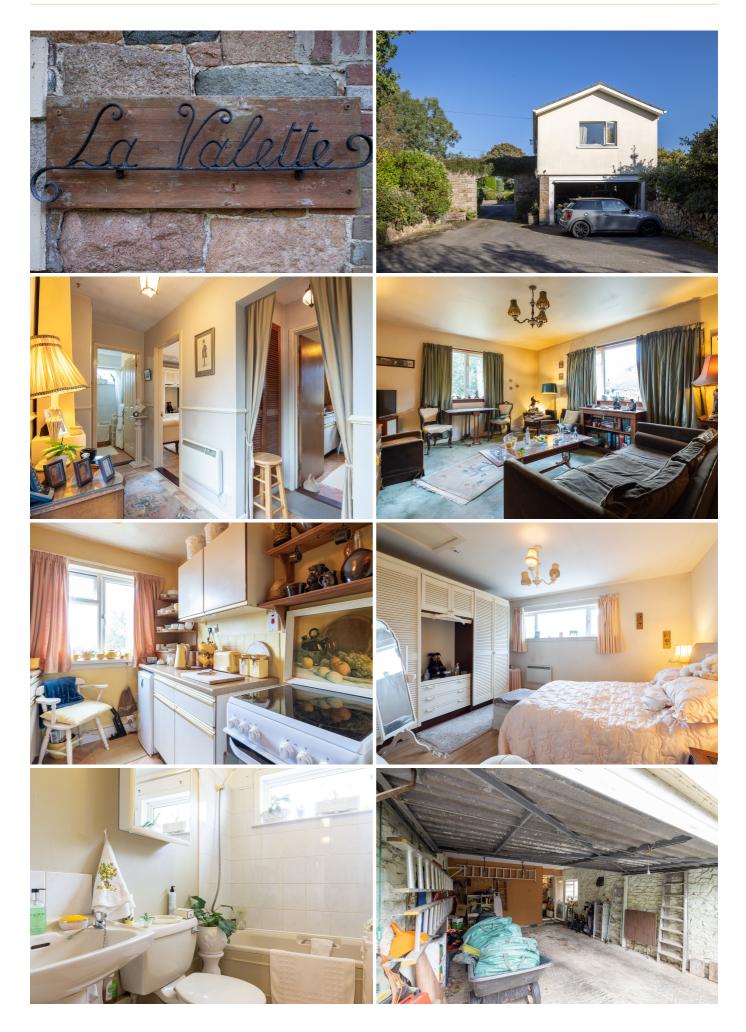

# £2,495,000 ST. SAVIOUR

Livingroom is thrilled to introduce this expansive rural residence. Clos des Arbes offers highly private living suitable for three generations, making it an ideal choice for a growing family looking to put their stamp onto a wonderful property. Located in the serene countryside of St. Saviour, near the Grouville border, Clos des Arbres is nestled on over two acres of beautifully landscaped gardens to include a heated swimming pool and historic Lavoir. The primary house features four generous double bedrooms, and there is an additional two/three bedroom guest wing with private entrance - arranged over two floors. Furthermore, there is a separate one-bedroom apartment on the first floor. The first floor accommodation provides panoramic views of the countryside towards the sea. Externally, there is ample parking for more than ten vehicles with two driveways leading to a double integral garage and workshop. A fabulous country home.

#### GROUND FLOOR ANNEX

| Porch         | 7′1 x 5′6    |
|---------------|--------------|
| Hallway       | 11'1 x 12'1  |
| Bathroom      | 7′3 x 5′3    |
| Sitting Room  | 19'4 x 13'5  |
| Kitchen/Diner | 8′3 x 10′9   |
| Bedroom Seven | 12'10 x 15'7 |

#### FIRST FLOOR FLAT

| Hallway             | 12′2 x 4′10  |
|---------------------|--------------|
| Sitting/Dining Room | 12'11 x 16'7 |
| Kitchen             | 7′0 x 8′0    |
| Bedroom             | 12′5 x 11′9  |
| Bathroom            | 7′3 x 5′6    |