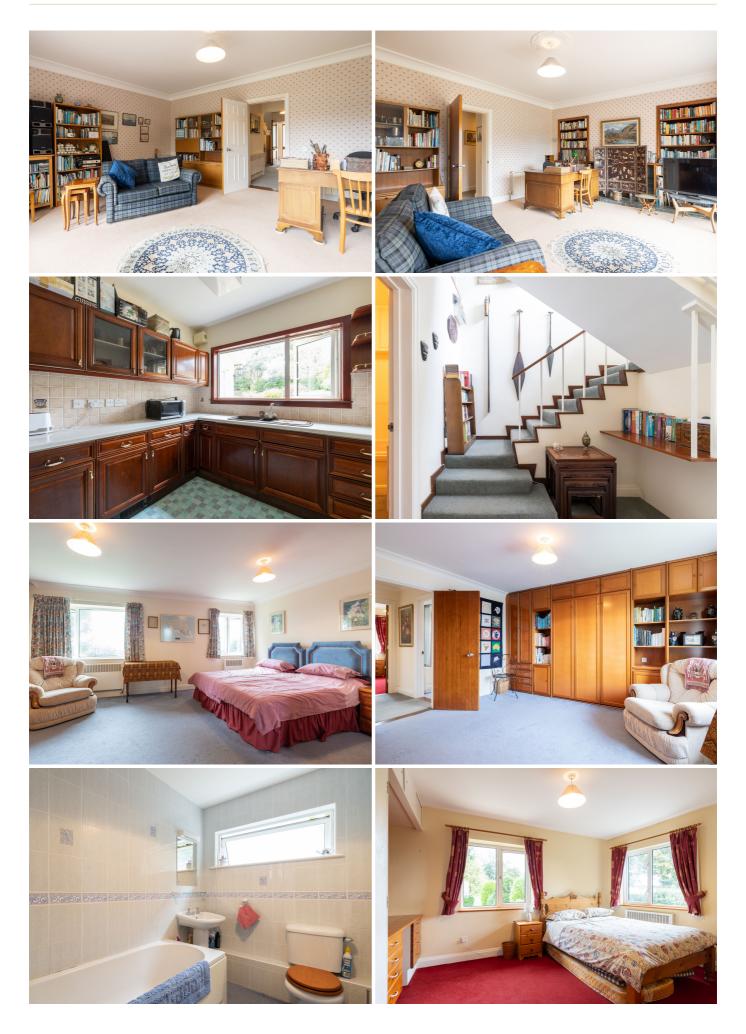

# £2,495,000 ST. SAVIOUR

Livingroom is thrilled to introduce this expansive rural residence. Clos des Arbes offers highly private living suitable for three generations, making it an ideal choice for a growing family looking to put their stamp onto a wonderful property. Located in the serene countryside of St. Saviour, near the Grouville border, Clos des Arbres is nestled on over two acres of beautifully landscaped gardens to include a heated swimming pool and historic Lavoir. The primary house features four generous double bedrooms, and there is an additional two/three bedroom guest wing with private entrance - arranged over two floors. Furthermore, there is a separate one-bedroom apartment on the first floor. The first floor accommodation provides panoramic views of the countryside towards the sea. Externally, there is ample parking for more than ten vehicles with two driveways leading to a double integral garage and workshop. A fabulous country home.