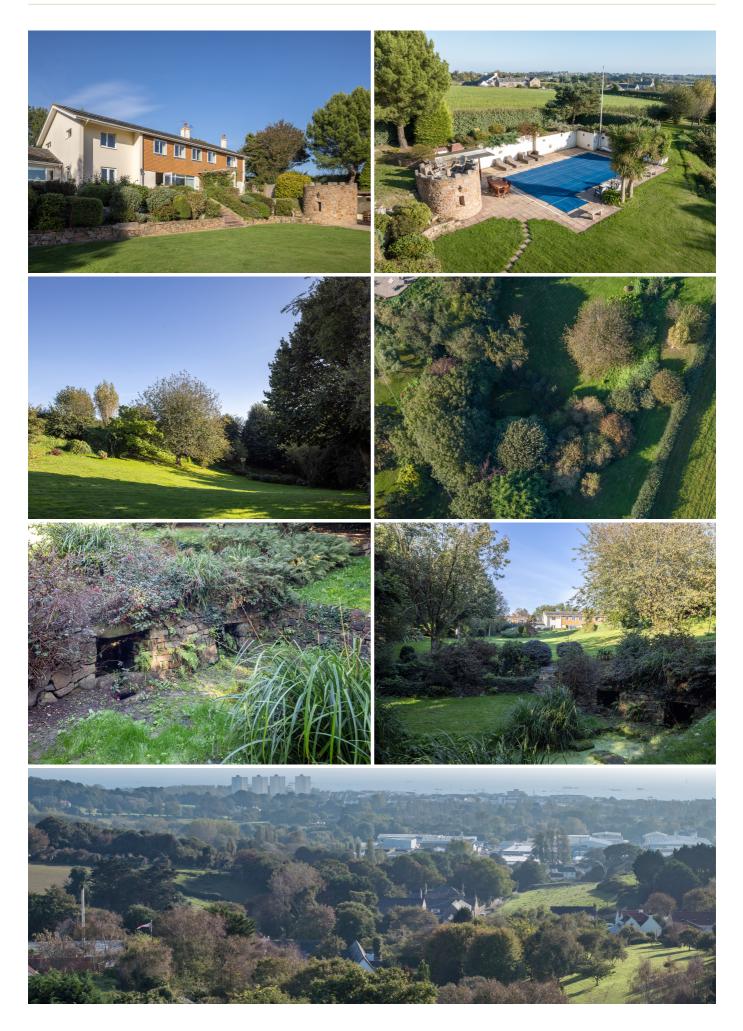

# £2,495,000 ST. SAVIOUR

Livingroom is thrilled to introduce this expansive rural residence. Clos des Arbes offers highly private living suitable for three generations, making it an ideal choice for a growing family looking to put their stamp onto a wonderful property. Located in the serene countryside of St. Saviour, near the Grouville border, Clos des Arbres is nestled on over two acres of beautifully landscaped gardens to include a heated swimming pool and historic Lavoir. The primary house features four generous double bedrooms, and there is an additional two/three bedroom guest wing with private entrance - arranged over two floors. Furthermore, there is a separate one-bedroom apartment on the first floor. The first floor accommodation provides panoramic views of the countryside towards the sea. Externally, there is ample parking for more than ten vehicles with two driveways leading to a double integral garage and workshop. A fabulous country home.

### KEY FACTS

| Three generation home                                  |
|--------------------------------------------------------|
| Primary house offers four bedrooms                     |
| Unit connected to main house (duplex) has two bedrooms |
| Self-contained one bedroom apartment above garage      |
| Two separate vehicular entrances                       |
| Heated swimming pool                                   |
| Historic Lavoir in the garden                          |
| Solar panels installed                                 |
| Country walks and peaceful location                    |
| Extremely private grounds                              |
| WATER                                                  |
|                                                        |