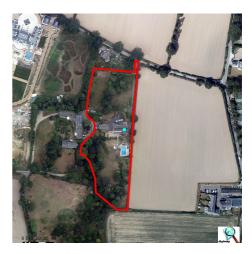

# £2,495,000 ST. SAVIOUR

Livingroom is thrilled to introduce this expansive rural residence. Clos des Arbes offers highly private living suitable for three generations, making it an ideal choice for a growing family looking to put their stamp onto a wonderful property. Located in the serene countryside of St. Saviour, near the Grouville border, Clos des Arbres is nestled on over two acres of beautifully landscaped gardens to include a heated swimming pool and historic Lavoir. The primary house features four generous double bedrooms, and there is an additional two/three bedroom guest wing with private entrance - arranged over two floors. Furthermore, there is a separate one-bedroom apartment on the first floor. The first floor accommodation provides panoramic views of the countryside towards the sea. Externally, there is ample parking for more than ten vehicles with two driveways leading to a double integral garage and workshop. A fabulous country home.

### KEY FACTS

| Three generation home                                  |
|--------------------------------------------------------|
| Primary house offers four bedrooms                     |
| Unit connected to main house (duplex) has two bedrooms |
| Self-contained one bedroom apartment above garage      |
| Two separate vehicular entrances                       |
| Heated swimming pool                                   |
| Historic Lavoir in the garden                          |
| Solar panels installed                                 |
| Country walks and peaceful location                    |
| Extremely private grounds                              |
| WATER                                                  |
|                                                        |