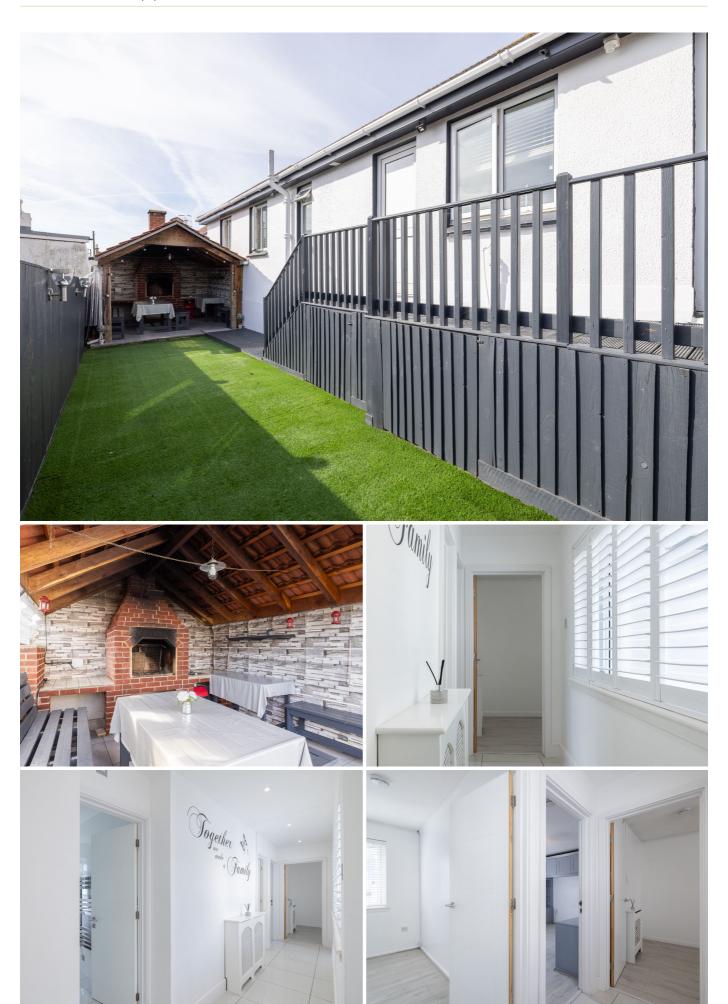

# £775,000 ST. HELIER

This detached bungalow is located in a quiet cul de sac on the outskirts of town with easy access to all the amenities nearby. This contemporary property has been lovingly renovated by the current owner, you will not see many like this on the market. It could be a perfect downsized property or a step up on the property ladder. With open plan living space incorporating a sitting room, kitchen and dining area, separate utility room, shower room, three double bedrooms, and a house bathroom. Externally there is a low maintenance and enclosed easy grass garden with covered areas for dining and an outside oven/kitchen which is very private, perfect for enjoying alfresco dining. To the front, there is an enclosed patio and parking for two vehicles with additional visitor parking outside the property. This really is a gem of a property and an excellent opportunity to own a beautiful home. For more information or to arrange a viewing please call us on 01534 717100.

## **KEY FACTS**

Fully detached

Three bed, two bath, town bungalow

Completely renovated and in walk in condition

Open plan living space

Tranquil town outskirts location in a quiet cul de sac

Outside oven/kitchen and seating area perfect for alfresco dining

Low maintenance and enclosed easy grass garden plus patio at the front

Allocated parking for two vehicles and additional private roadside parking