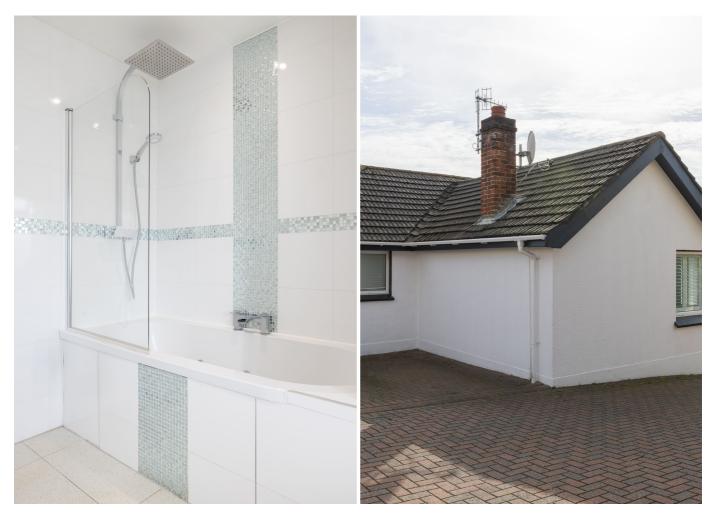

# £775,000 ST. HELIER

This detached bungalow is located in a quiet cul de sac on the outskirts of town with easy access to all the amenities nearby. This contemporary property has been lovingly renovated by the current owner, you will not see many like this on the market. It could be a perfect downsized property or a step up on the property ladder. With open plan living space incorporating a sitting room, kitchen and dining area, separate utility room, shower room, three double bedrooms, and a house bathroom. Externally there is a low maintenance and enclosed easy grass garden with covered areas for dining and an outside oven/kitchen which is very private, perfect for enjoying alfresco dining. To the front, there is an enclosed patio and parking for two vehicles with additional visitor parking outside the property. This really is a gem of a property and an excellent opportunity to own a beautiful home. For more information or to arrange a viewing please call us on 01534 717100.

## **KEY FACTS**

Fully detached

Three bed, two bath, town bungalow

Completely renovated and in walk in condition

Open plan living space

Tranquil town outskirts location in a quiet cul de sac

Outside oven/kitchen and seating area perfect for alfresco dining

Low maintenance and enclosed easy grass garden plus patio at the front

Allocated parking for two vehicles and additional private roadside parking