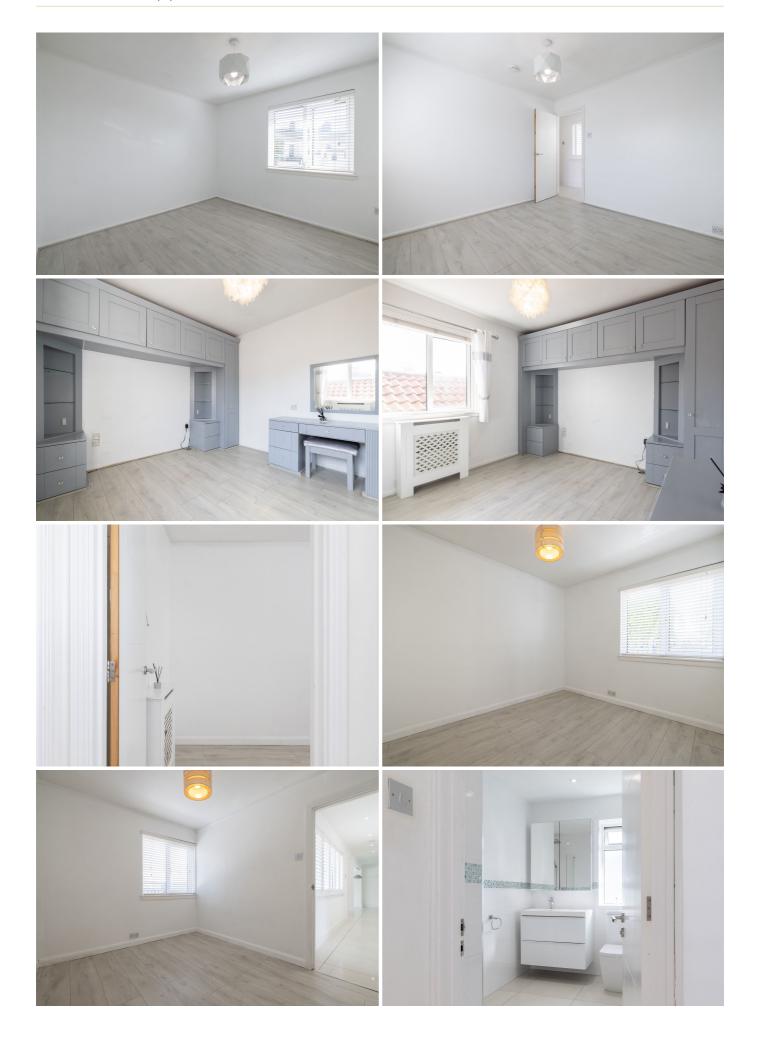

# £775,000 ST. HELIER

This detached bungalow is located in a quiet cul de sac on the outskirts of town with easy access to all the amenities nearby. This contemporary property has been lovingly renovated by the current owner, you will not see many like this on the market. It could be a perfect downsized property or a step up on the property ladder. With open plan living space incorporating a sitting room, kitchen and dining area, separate utility room, shower room, three double bedrooms, and a house bathroom. Externally there is a low maintenance and enclosed easy grass garden with covered areas for dining and an outside oven/kitchen which is very private, perfect for enjoying alfresco dining. To the front, there is an enclosed patio and parking for two vehicles with additional visitor parking outside the property. This really is a gem of a property and an excellent opportunity to own a beautiful home. For more information or to arrange a viewing please call us on 01534 717100.

## **KEY FACTS**

Fully detached

Three bed, two bath, town bungalow

Completely renovated and in walk in condition

Open plan living space

Tranquil town outskirts location in a quiet cul de sac

Outside oven/kitchen and seating area perfect for alfresco dining