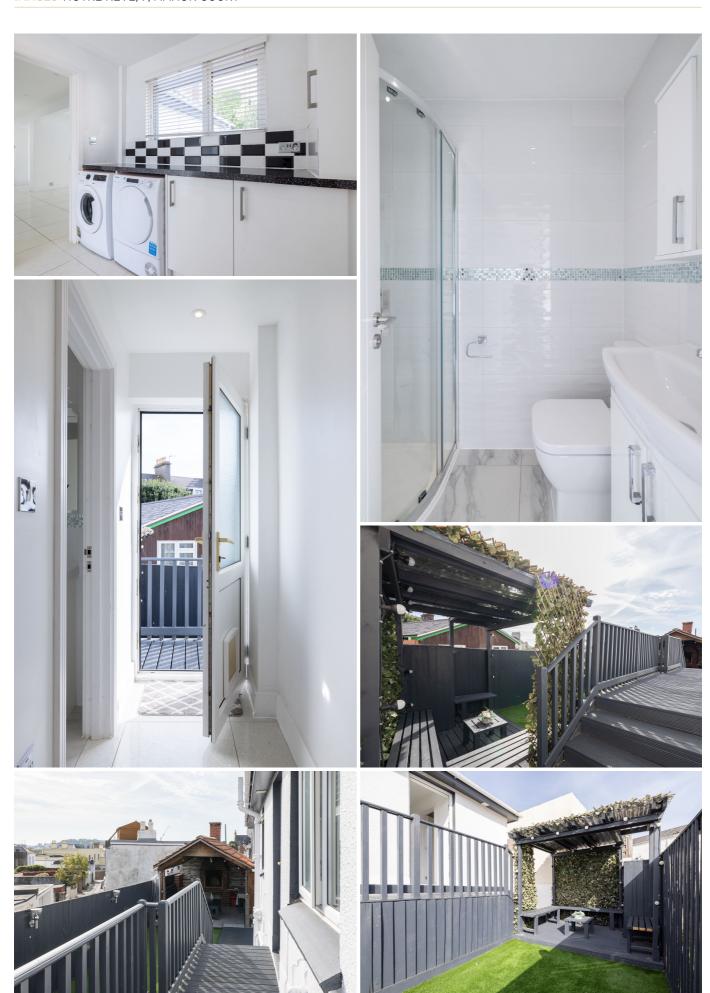

# £775,000 ST. HELIER

This detached bungalow is located in a quiet cul de sac on the outskirts of town with easy access to all the amenities nearby. This contemporary property has been lovingly renovated by the current owner, you will not see many like this on the market. It could be a perfect downsized property or a step up on the property ladder. With open plan living space incorporating a sitting room, kitchen and dining area, separate utility room, shower room, three double bedrooms, and a house bathroom. Externally there is a low maintenance and enclosed easy grass garden with covered areas for dining and an outside oven/kitchen which is very private, perfect for enjoying alfresco dining. To the front, there is an enclosed patio and parking for two vehicles with additional visitor parking outside the property. This really is a gem of a property and an excellent opportunity to own a beautiful home. For more information or to arrange a viewing please call us on 01534 717100.

## **KEY FACTS**

Fully detached

Three bed, two bath, town bungalow

Completely renovated and in walk in condition

Open plan living space

Tranquil town outskirts location in a quiet cul de sac

Outside oven/kitchen and seating area perfect for alfresco dining

Low maintenance and enclosed easy grass garden plus patio at the front

Allocated parking for two vehicles and additional private roadside parking