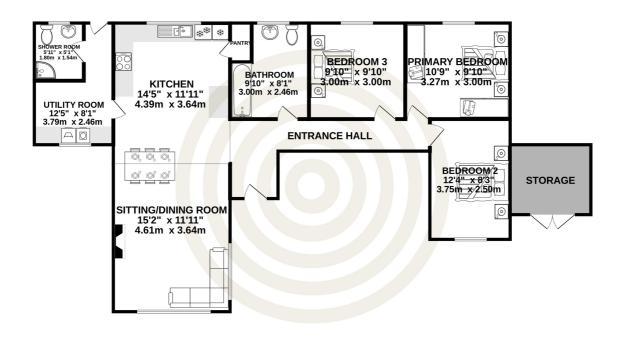

he market. It could be a perfect downsized property or a step up on the property ladder. With open plan living space incorporating a sitting room, kitchen and dining area, separate utility room, shower room, three double bedrooms, and a house bathroom. Externally there is a low maintenance and enclosed easy grass garden with covered areas for dining and an outside oven/kitchen which is very private, perfect for enjoying alfresco dining. To the front, there is an enclosed patio and parking for two vehicles with additional visitor parking outside the property. This really is a gem of a property and an excellent opportunity to own a beautiful home. For more information or to arrange a viewing please call us on 01534 717100.























GROUND FLOOR 923 sq.ft. (85.8 sq.m.) approx.



## **KEY FACTS**

Fully detached

Three bed, two bath, town bungalow

Completely renovated and in walk in condition

Open plan living space

Tranquil town outskirts location in a quiet cul de sac

Outside oven/kitchen and seating area perfect for alfresco dining

Low maintenance and enclosed easy grass garden plus patio at the front

Allocated parking for two vehicles and additional private roadside parking

#### **SERVICES**

Mains drains and water

#### **HEATING**

Electric radiators

Flame effect electric wall fire

## **INCLUSIONS**

As per inventory

## SCHOOL CATCHMENT

Rouge Bouillon Haute Vallee

These particulars are supplied on the understanding all negotiations by Livingroom are conducted through this office. We understand these particulars to be correct but we do not guarant