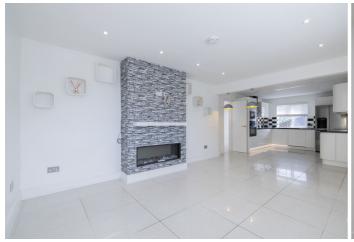

# £775,000 ST. HELIER

This detached bungalow is located in a quiet cul de sac on the outskirts of town with easy access to all the amenities nearby. This contemporary property has been lovingly renovated by the current owner, you will not see many like this on the market. It could be a perfect downsized property or a step up on the property ladder. With open plan living space incorporating a sitting room, kitchen and dining area, separate utility room, shower room, three double bedrooms, and a house bathroom. Externally there is a low maintenance and enclosed easy grass garden with covered areas for dining and an outside oven/kitchen which is very private, perfect for enjoying alfresco dining. To the front, there is an enclosed patio and parking for two vehicles with additional visitor parking outside the property. This really is a gem of a property and an excellent opportunity to own a beautiful home. For more information or to arrange a viewing please call us on 01534 717100.

## **KEY FACTS**

Fully detached

Three bed, two bath, town bungalow

Completely renovated and in walk in condition

Open plan living space

Tranquil town outskirts location in a quiet cul de sac

Outside oven/kitchen and seating area perfect for alfresco dining

#### **HEATING**

Electric radiators

Flame effect electric wall fire