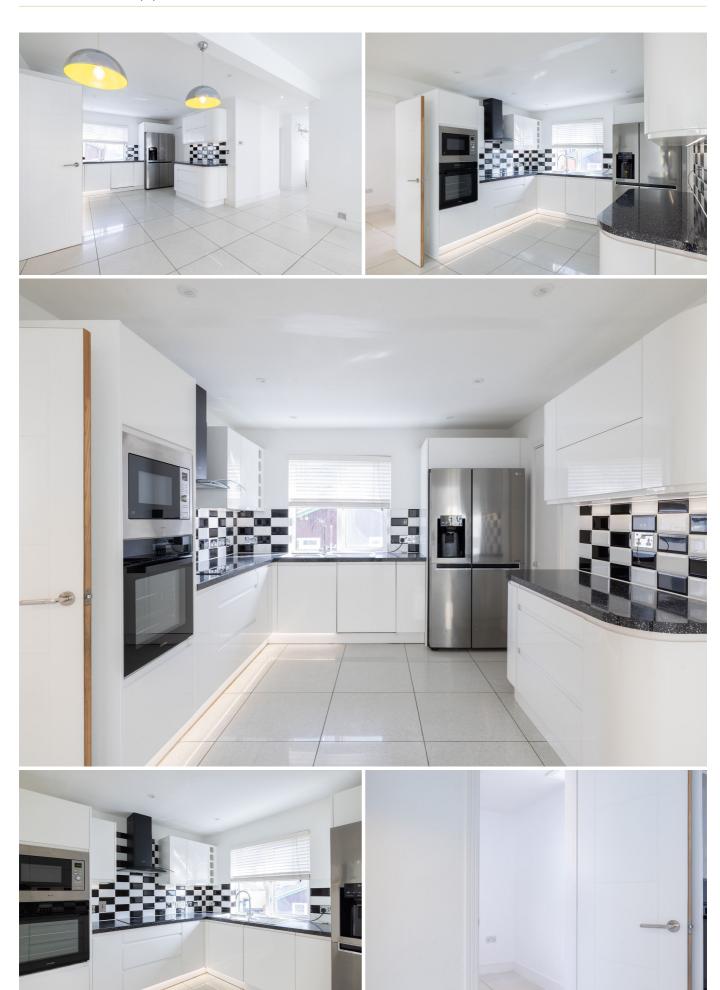

# £775,000 ST. HELIER

This detached bungalow is located in a quiet cul de sac on the outskirts of town with easy access to all the amenities nearby. This contemporary property has been lovingly renovated by the current owner, you will not see many like this on the market. It could be a perfect downsized property or a step up on the property ladder. With open plan living space incorporating a sitting room, kitchen and dining area, separate utility room, shower room, three double bedrooms, and a house bathroom. Externally there is a low maintenance and enclosed easy grass garden with covered areas for dining and an outside oven/kitchen which is very private, perfect for enjoying alfresco dining. To the front, there is an enclosed patio and parking for two vehicles with additional visitor parking outside the property. This really is a gem of a property and an excellent opportunity to own a beautiful home. For more information or to arrange a viewing please call us on 01534 717100.

## **KEY FACTS**

Fully detached

Three bed, two bath, town bungalow

Completely renovated and in walk in condition

Open plan living space

Tranquil town outskirts location in a quiet cul de sac

Outside oven/kitchen and seating area perfect for alfresco dining