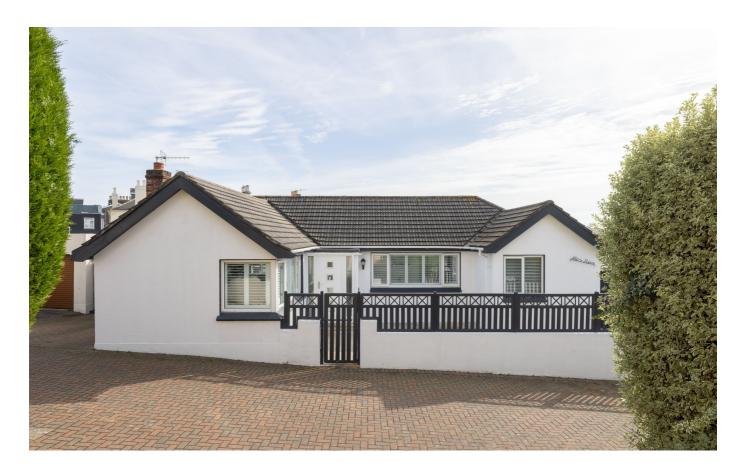

# £775,000 ST. HELIER

This detached bungalow is located in a quiet cul de sac on the outskirts of town with easy access to all the amenities nearby. This contemporary property has been lovingly renovated by the current owner, you will not see many like this on the market. It could be a perfect downsized property or a step up on the property ladder. With open plan living space incorporating a sitting room, kitchen and dining area, separate utility room, shower room, three double bedrooms, and a house bathroom. Externally there is a low maintenance and enclosed easy grass garden with covered areas for dining and an outside oven/kitchen which is very private, perfect for enjoying alfresco dining. To the front, there is an enclosed patio and parking for two vehicles with additional visitor parking outside the property. This really is a gem of a property and an excellent opportunity to own a beautiful home. For more information or to arrange a viewing please call us on 01534 717100.

## **KEY FACTS**

Fully detached

Three bed, two bath, town bungalow

Completely renovated and in walk in condition

Open plan living space

Tranquil town outskirts location in a quiet cul de sac

Outside oven/kitchen and seating area perfect for alfresco dining