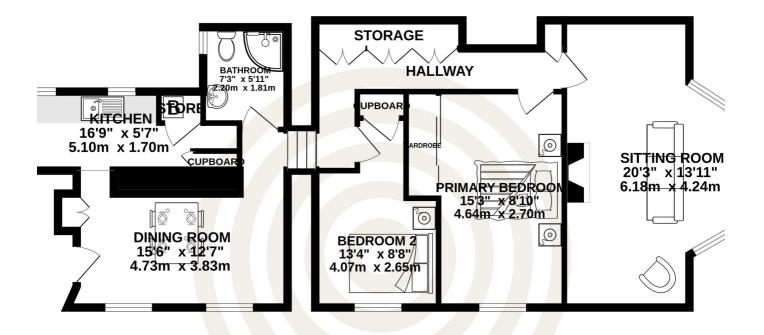

# GROUND FLOOR 840 sq.ft. (78.0 sq.m.) approx.

TOTAL FLOOR AREA: 840 sq.ft. (78.0 sq.m.) approx. Whilst every attempt has been made to ensure the accuracy of the floorplan contained here, measurements of doors, windows, rooms and any other items are approximate and no responsibility is taken for any error, omission or mis-statement. This plan is for illustrative purposes only and should be used as such by any prospective purchaser. The services, systems and appliances shown have not been tested and no guarantee as to their operability or efficiency can be given.

#### GROUND FLOOR

| Kitchen         | 16′9 x 5′7   |
|-----------------|--------------|
| Dining Room     | 15′6 x 12′7  |
| Bathoom         | 5′11 x 7′3   |
| Hallway         | 17'7 x 8'7   |
| Primary Bedroom | 8′10 x 15′3  |
| Bedroom Two     | 8'8 x 13'4   |
| Sitting Room    | 13'11 x 20'3 |