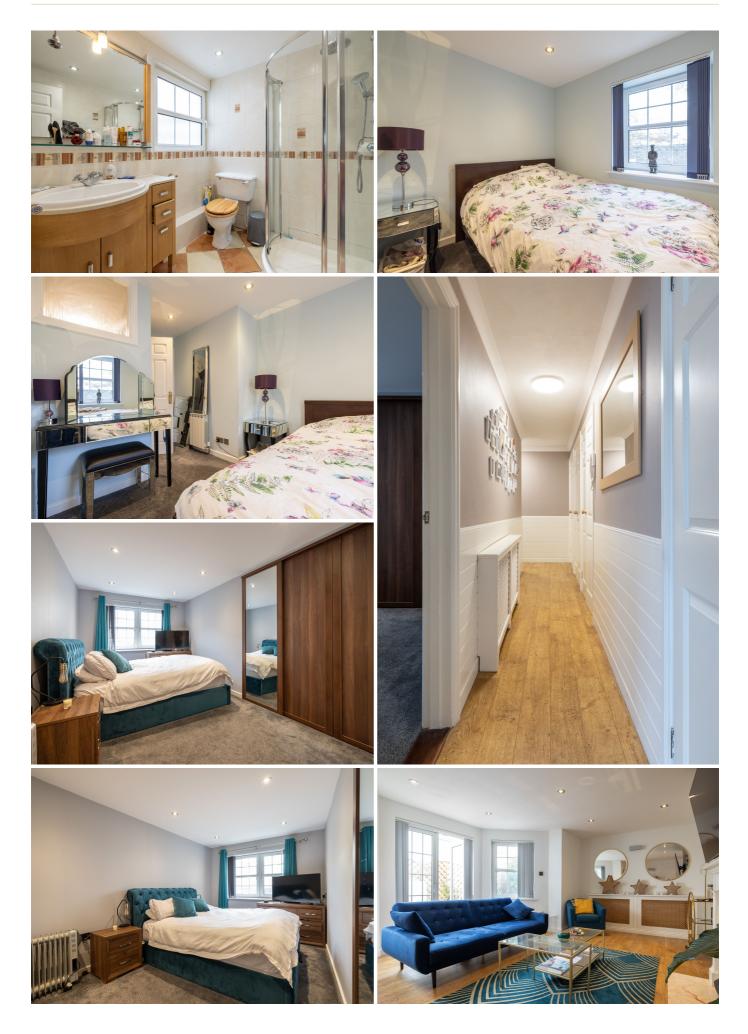

## £499,000 **ST. HELIER**

SHARE TRANSFER: This character property is full of charm and spacious throughout. Light and airy and ideally located on the outskirts of St. Helier, yet only a short walk to the town centre. The property comprises two double bedrooms, a house shower room, a separate kitchen, a dining room, large lounge with patio doors to the garden. The apartment further benefits from one parking space and a visitor space. There is a wide selection of storage areas within the property. Whether you are looking for a buy-to-let investment or your new home this apartment is a must-see. Early viewing is highly recommended. Call us today on 717100 or email jersey@livingroomproperty.com to arrange a viewing.

#### GROUND FLOOR

| Kitchen         | 16′9 x 5′7   |
|-----------------|--------------|
| Dining Room     | 15′6 x 12′7  |
| Bathoom         | 5′11 x 7′3   |
| Hallway         | 17'7 x 8'7   |
| Primary Bedroom | 8′10 x 15′3  |
| Bedroom Two     | 8'8 x 13'4   |
| Sitting Room    | 13'11 x 20'3 |