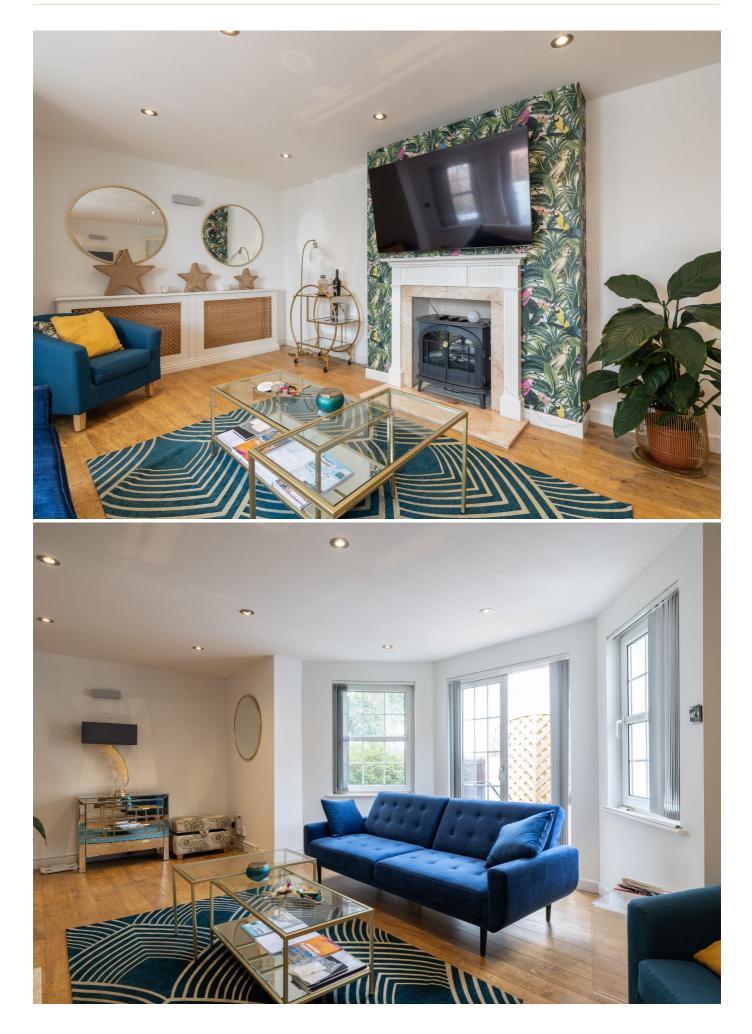

## £499,000 **ST. HELIER**

SHARE TRANSFER: This character property is full of charm and spacious throughout. Light and airy and ideally located on the outskirts of St. Helier, yet only a short walk to the town centre. The property comprises two double bedrooms, a house shower room, a separate kitchen, a dining room, large lounge with patio doors to the garden. The apartment further benefits from one parking space and a visitor space. There is a wide selection of storage areas within the property. Whether you are looking for a buy-to-let investment or your new home this apartment is a must-see. Early viewing is highly recommended. Call us today on 717100 or email jersey@livingroomproperty.com to arrange a viewing.

#### **KEY FACTS**

Spacious 2 bedroom, 1 bathroom garden apartment Separate kitchen, dining room/study and sitting room Ground floor Walk to work Good sized private garden and patio area 1 designated parking space plus visitor