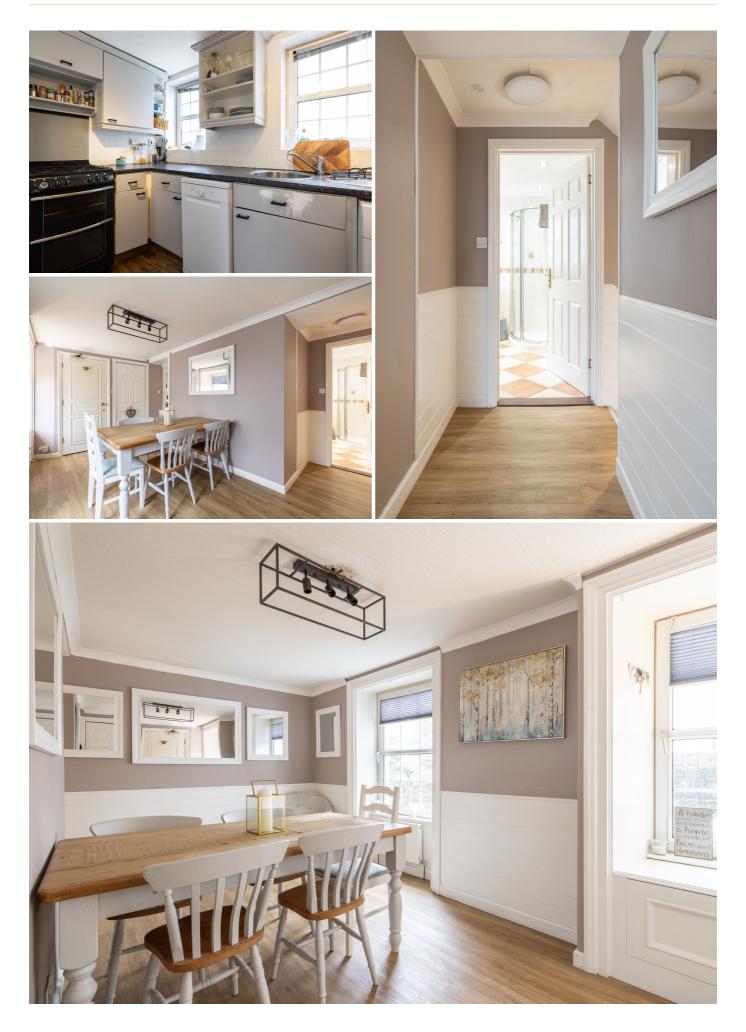

## £499,000 **ST. HELIER**

SHARE TRANSFER: This character property is full of charm and spacious throughout. Light and airy and ideally located on the outskirts of St. Helier, yet only a short walk to the town centre. The property comprises two double bedrooms, a house shower room, a separate kitchen, a dining room, large lounge with patio doors to the garden. The apartment further benefits from one parking space and a visitor space. There is a wide selection of storage areas within the property. Whether you are looking for a buy-to-let investment or your new home this apartment is a must-see. Early viewing is highly recommended. Call us today on 717100 or email jersey@livingroomproperty.com to arrange a viewing.

#### GROUND FLOOR

| Kitchen         | 16′9 x 5′7   |
|-----------------|--------------|
| Dining Room     | 15′6 x 12′7  |
| Bathoom         | 5′11 x 7′3   |
| Hallway         | 17'7 x 8'7   |
| Primary Bedroom | 8′10 x 15′3  |
| Bedroom Two     | 8'8 x 13'4   |
| Sitting Room    | 13'11 x 20'3 |