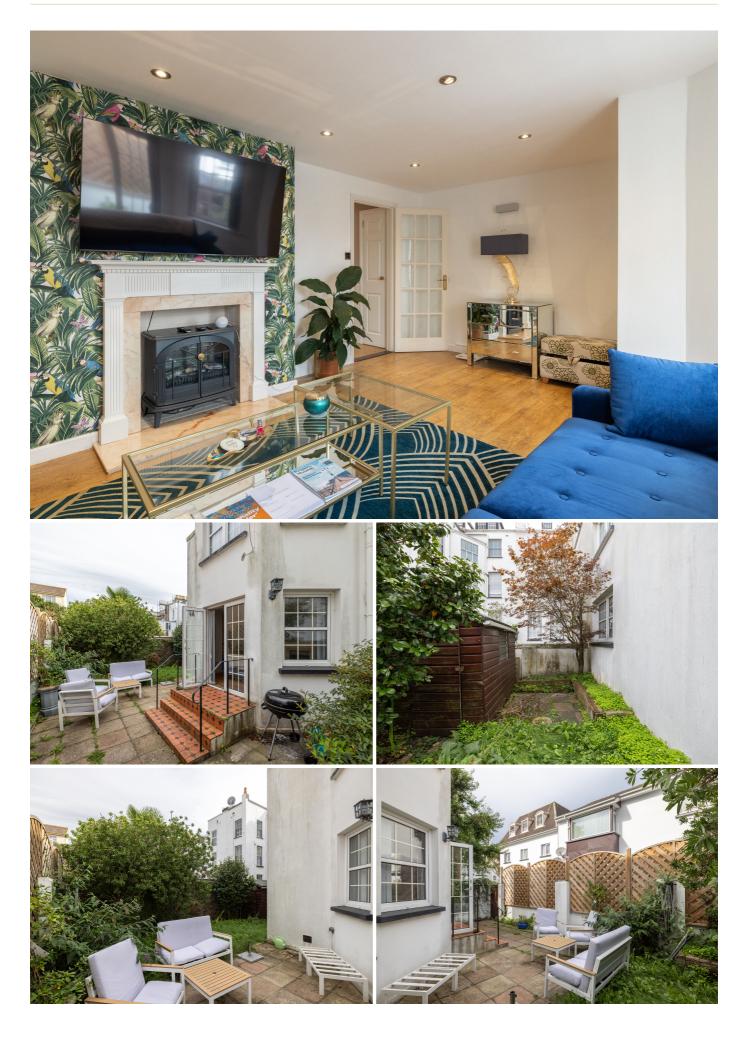

## £499,000 **ST. HELIER**

SHARE TRANSFER: This character property is full of charm and spacious throughout. Light and airy and ideally located on the outskirts of St. Helier, yet only a short walk to the town centre. The property comprises two double bedrooms, a house shower room, a separate kitchen, a dining room, large lounge with patio doors to the garden. The apartment further benefits from one parking space and a visitor space. There is a wide selection of storage areas within the property. Whether you are looking for a buy-to-let investment or your new home this apartment is a must-see. Early viewing is highly recommended. Call us today on 717100 or email jersey@livingroomproperty.com to arrange a viewing.

#### **KEY FACTS**

Spacious 2 bedroom, 1 bathroom garden apartment Separate kitchen, dining room/study and sitting room Ground floor Walk to work Good sized private garden and patio area 1 designated parking space plus visitor