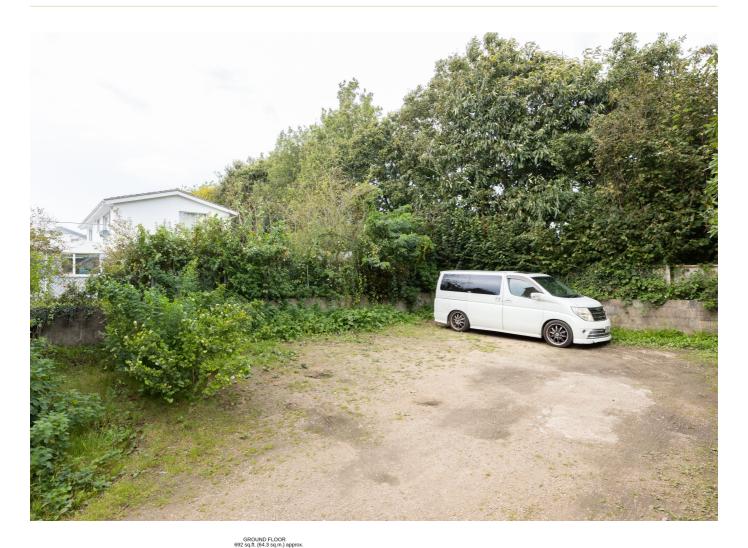

#### **PARKING**

2 spaces for small/medium cars (past the garages) on left hand side

1 space on the entrance drive on left hand side new gravel area

1 x visitor parking on the paved area outside the front door

(for occasional visitor parking)

Single garage