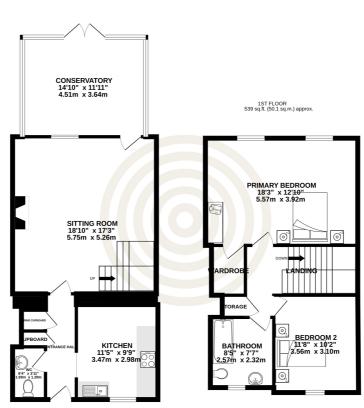

# GROUND FLOOR

# Kitchen 11'5 x 9'9 WC 6'4 x 3'11 Sitting Room 18'10 x 17'3 Conservatory 14'10 x 11'11 FIRST FLOOR Primary Bedroom 18'3 x 12'10 Bedroom 2 11'8 x 10'2 Bathroom 8'5 x 7'7