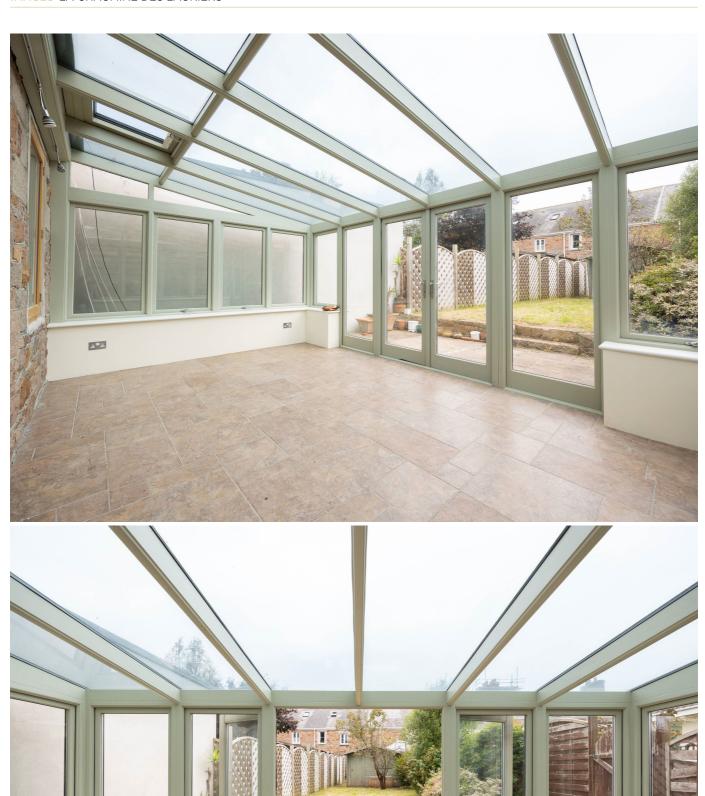

## POA TRINITY

Freehold; Nestled quietly in the countryside of Trinity, you will find this charming end-of-terrace residence with a stunning granite façade, just a short drive from the town centre. On the ground level, this picturesque cottage features a cloakroom, a well-appointed kitchen, a cosy sitting/dining room complete with a multi-fuel stove, a sunroom, and convenient access to the garden. Upstairs, the property boasts two spacious double bedrooms and a stylish house bathroom. The property has the added benefit of potentially expanding and creating a bedroom en-suite in the loft space (STP). Additionally, the residence offers the added convenience of a low-maintenance private garden at the back, along with ample parking space for three vehicles plus a single garage (with vaulted roof space and eave storage). Notably, the garden shed is equipped with electric amenities. For more details or to schedule a viewing, please don't hesitate to contact us on 01534 717100 or email...

#### **KEY FACTS**

Granite two bed cottage in countryside location

End-of-terrace residence with an attractive granite façade

Short drive to the town center

Low-maintenance private garden at the

rear

Parking for three vehicles plus garage

Single garage that has vaulted roof space with eaves storage

Ideal for downsizing or first home

Expansion into roof space is a possibility (STP)

Available immediately