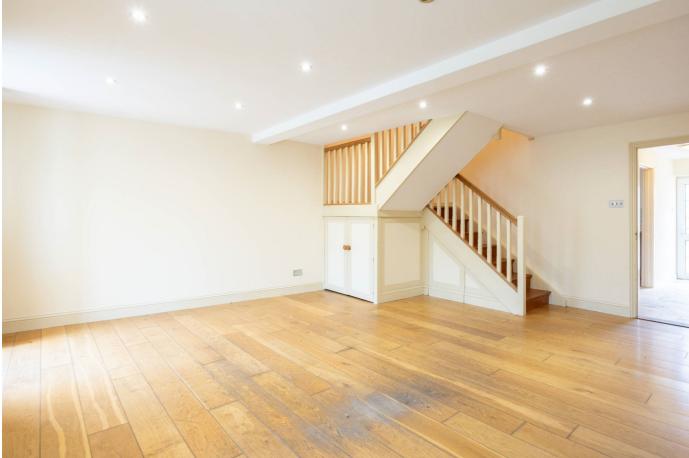

## POA TRINITY

Freehold; Nestled quietly in the countryside of Trinity, you will find this charming end-of-terrace residence with a stunning granite façade, just a short drive from the town centre. On the ground level, this picturesque cottage features a cloakroom, a well-appointed kitchen, a cosy sitting/dining room complete with a multi-fuel stove, a sunroom, and convenient access to the garden. Upstairs, the property boasts two spacious double bedrooms and a stylish house bathroom. The property has the added benefit of potentially expanding and creating a bedroom en-suite in the loft space (STP). Additionally, the residence offers the added convenience of a low-maintenance private garden at the back, along with ample parking space for three vehicles plus a single garage (with vaulted roof space and eave storage). Notably, the garden shed is equipped with electric amenities. For more details or to schedule a viewing, please don't hesitate to contact us on 01534 717100 or email...

# Kitchen 11'5 x 9'9 WC 6'4 x 3'11 Sitting Room 18'10 x 17'3 Conservatory 14'10 x 11'11 FIRST FLOOR Primary Bedroom 18'3 x 12'10 Bedroom 2 11'8 x 10'2 Bathroom 8'5 x 7'7