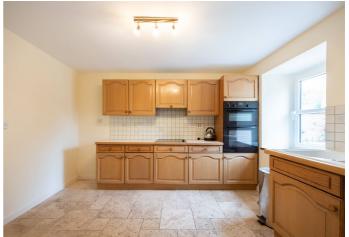

## POA TRINITY

Freehold; Nestled quietly in the countryside of Trinity, you will find this charming end-of-terrace residence with a stunning granite façade, just a short drive from the town centre. On the ground level, this picturesque cottage features a cloakroom, a well-appointed kitchen, a cosy sitting/dining room complete with a multi-fuel stove, a sunroom, and convenient access to the garden. Upstairs, the property boasts two spacious double bedrooms and a stylish house bathroom. The property has the added benefit of potentially expanding and creating a bedroom en-suite in the loft space (STP). Additionally, the residence offers the added convenience of a low-maintenance private garden at the back, along with ample parking space for three vehicles plus a single garage (with vaulted roof space and eave storage). Notably, the garden shed is equipped with electric amenities. For more details or to schedule a viewing, please don't hesitate to contact us on 01534 717100 or email...

# Kitchen 11'5 x 9'9 WC 6'4 x 3'11 Sitting Room 18'10 x 17'3 Conservatory 14'10 x 11'11 FIRST FLOOR Primary Bedroom 18'3 x 12'10 Bedroom 2 11'8 x 10'2 Bathroom 8'5 x 7'7