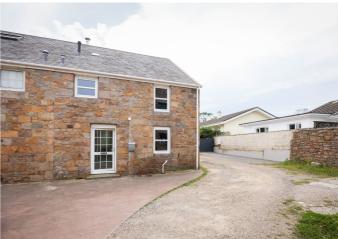

## POA TRINITY

Freehold; Nestled quietly in the countryside of Trinity, you will find this charming end-of-terrace residence with a stunning granite façade, just a short drive from the town centre. On the ground level, this picturesque cottage features a cloakroom, a well-appointed kitchen, a cosy sitting/dining room complete with a multi-fuel stove, a sunroom, and convenient access to the garden. Upstairs, the property boasts two spacious double bedrooms and a stylish house bathroom. The property has the added benefit of potentially expanding and creating a bedroom en-suite in the loft space (STP). Additionally, the residence offers the added convenience of a low-maintenance private garden at the back, along with ample parking space for three vehicles plus a single garage (with vaulted roof space and eave storage). Notably, the garden shed is equipped with electric amenities. For more details or to schedule a viewing, please don't hesitate to contact us on 01534 717100 or email...

#### **KEY FACTS**

Granite two bed cottage in countryside location

End-of-terrace residence with an attractive granite façade

Short drive to the town center

Low-maintenance private garden at the

rear

Parking for three vehicles plus garage