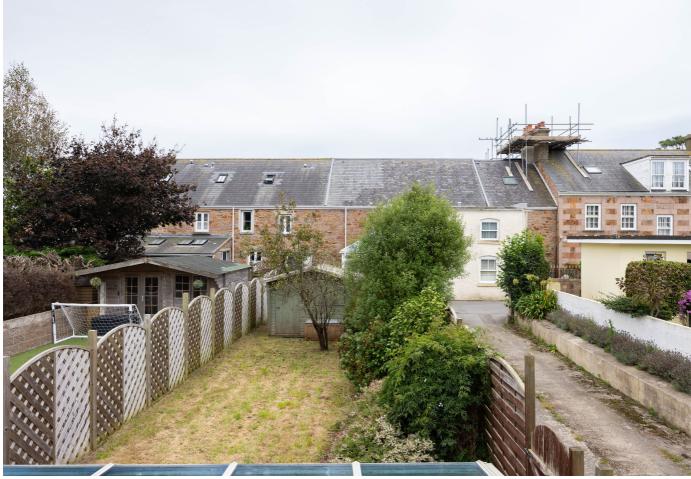

## POA TRINITY

Freehold; Nestled quietly in the countryside of Trinity, you will find this charming end-of-terrace residence with a stunning granite façade, just a short drive from the town centre. On the ground level, this picturesque cottage features a cloakroom, a well-appointed kitchen, a cosy sitting/dining room complete with a multi-fuel stove, a sunroom, and convenient access to the garden. Upstairs, the property boasts two spacious double bedrooms and a stylish house bathroom. The property has the added benefit of potentially expanding and creating a bedroom en-suite in the loft space (STP). Additionally, the residence offers the added convenience of a low-maintenance private garden at the back, along with ample parking space for three vehicles plus a single garage (with vaulted roof space and eave storage). Notably, the garden shed is equipped with electric amenities. For more details or to schedule a viewing, please don't hesitate to contact us on 01534 717100 or email...

#### **KEY FACTS**

Granite two bed cottage in countryside location

End-of-terrace residence with an attractive granite façade

Short drive to the town center

Low-maintenance private garden at the

rear

Parking for three vehicles plus garage

Single garage that has vaulted roof space with eaves storage

Ideal for downsizing or first home

Expansion into roof space is a possibility (STP)

Available immediately