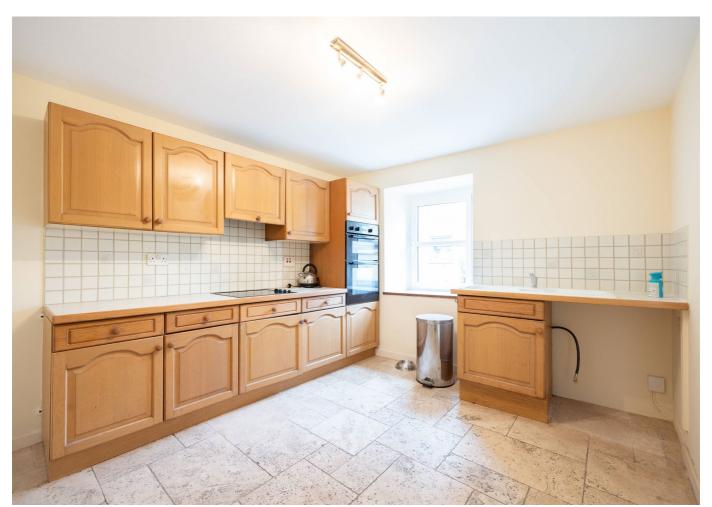

## POA TRINITY

Freehold; Nestled quietly in the countryside of Trinity, you will find this charming end-of-terrace residence with a stunning granite façade, just a short drive from the town centre. On the ground level, this picturesque cottage features a cloakroom, a well-appointed kitchen, a cosy sitting/dining room complete with a multi-fuel stove, a sunroom, and convenient access to the garden. Upstairs, the property boasts two spacious double bedrooms and a stylish house bathroom. The property has the added benefit of potentially expanding and creating a bedroom en-suite in the loft space (STP). Additionally, the residence offers the added convenience of a low-maintenance private garden at the back, along with ample parking space for three vehicles plus a single garage (with vaulted roof space and eave storage). Notably, the garden shed is equipped with electric amenities. For more details or to schedule a viewing, please don't hesitate to contact us on 01534 717100 or email...

# Kitchen 11'5 x 9'9 WC 6'4 x 3'11 Sitting Room 18'10 x 17'3 Conservatory 14'10 x 11'11 FIRST FLOOR Primary Bedroom 18'3 x 12'10 Bedroom 2 11'8 x 10'2 Bathroom 8'5 x 7'7