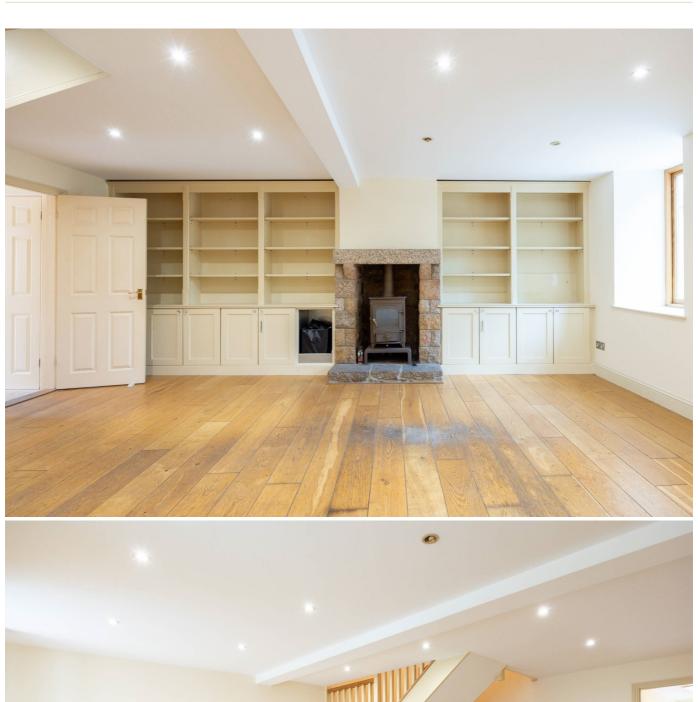

## POA TRINITY

Freehold; Nestled quietly in the countryside of Trinity, you will find this charming end-of-terrace residence with a stunning granite façade, just a short drive from the town centre. On the ground level, this picturesque cottage features a cloakroom, a well-appointed kitchen, a cosy sitting/dining room complete with a multi-fuel stove, a sunroom, and convenient access to the garden. Upstairs, the property boasts two spacious double bedrooms and a stylish house bathroom. The property has the added benefit of potentially expanding and creating a bedroom en-suite in the loft space (STP). Additionally, the residence offers the added convenience of a low-maintenance private garden at the back, along with ample parking space for three vehicles plus a single garage (with vaulted roof space and eave storage). Notably, the garden shed is equipped with electric amenities. For more details or to schedule a viewing, please don't hesitate to contact us on 01534 717100 or email...

# Kitchen 11'5 x 9'9 WC 6'4 x 3'11 Sitting Room 18'10 x 17'3 Conservatory 14'10 x 11'11 FIRST FLOOR Primary Bedroom 18'3 x 12'10 Bedroom 2 11'8 x 10'2 Bathroom 8'5 x 7'7