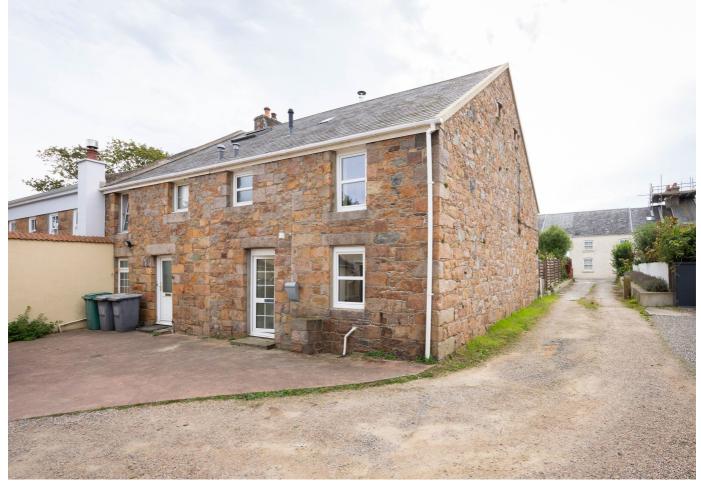

## POA TRINITY

Freehold; Nestled quietly in the countryside of Trinity, you will find this charming end-of-terrace residence with a stunning granite façade, just a short drive from the town centre. On the ground level, this picturesque cottage features a cloakroom, a well-appointed kitchen, a cosy sitting/dining room complete with a multi-fuel stove, a sunroom, and convenient access to the garden. Upstairs, the property boasts two spacious double bedrooms and a stylish house bathroom. The property has the added benefit of potentially expanding and creating a bedroom en-suite in the loft space (STP). Additionally, the residence offers the added convenience of a low-maintenance private garden at the back, along with ample parking space for three vehicles plus a single garage (with vaulted roof space and eave storage). Notably, the garden shed is equipped with electric amenities. For more details or to schedule a viewing, please don't hesitate to contact us on 01534 717100 or email...

#### **KEY FACTS**

Granite two bed cottage in countryside location

End-of-terrace residence with an attractive granite façade

Short drive to the town center

Low-maintenance private garden at the

rear

Parking for three vehicles plus garage