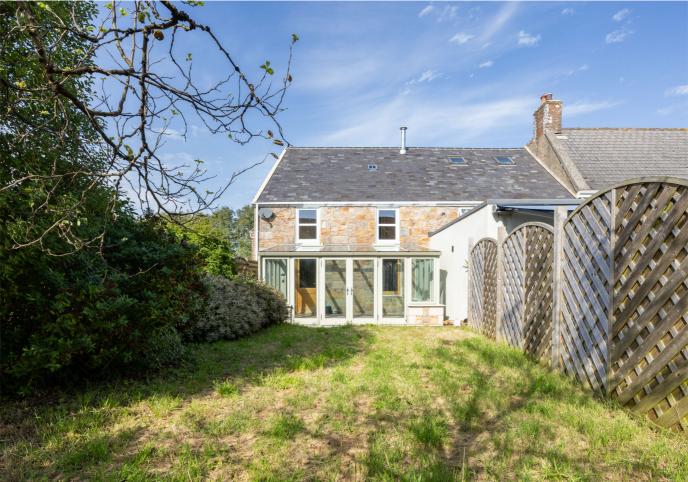

## POA TRINITY

Freehold; Nestled quietly in the countryside of Trinity, you will find this charming end-of-terrace residence with a stunning granite façade, just a short drive from the town centre. On the ground level, this picturesque cottage features a cloakroom, a well-appointed kitchen, a cosy sitting/dining room complete with a multi-fuel stove, a sunroom, and convenient access to the garden. Upstairs, the property boasts two spacious double bedrooms and a stylish house bathroom. The property has the added benefit of potentially expanding and creating a bedroom en-suite in the loft space (STP). Additionally, the residence offers the added convenience of a low-maintenance private garden at the back, along with ample parking space for three vehicles plus a single garage (with vaulted roof space and eave storage). Notably, the garden shed is equipped with electric amenities. For more details or to schedule a viewing, please don't hesitate to contact us on 01534 717100 or email...

#### **KEY FACTS**

Granite two bed cottage in countryside location

End-of-terrace residence with an attractive granite façade

Short drive to the town center

Low-maintenance private garden at the

rear

Parking for three vehicles plus garage