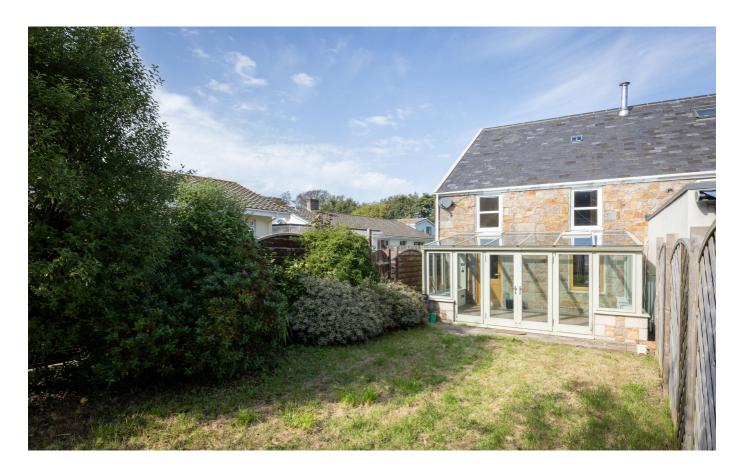

## POA TRINITY

Freehold; Nestled quietly in the countryside of Trinity, you will find this charming end-of-terrace residence with a stunning granite façade, just a short drive from the town centre. On the ground level, this picturesque cottage features a cloakroom, a well-appointed kitchen, a cosy sitting/dining room complete with a multi-fuel stove, a sunroom, and convenient access to the garden. Upstairs, the property boasts two spacious double bedrooms and a stylish house bathroom. The property has the added benefit of potentially expanding and creating a bedroom en-suite in the loft space (STP). Additionally, the residence offers the added convenience of a low-maintenance private garden at the back, along with ample parking space for three vehicles plus a single garage (with vaulted roof space and eave storage). Notably, the garden shed is equipped with electric amenities. For more details or to schedule a viewing, please don't hesitate to contact us on 01534 717100 or email...

#### **KEY FACTS**

Granite two bed cottage in countryside location

End-of-terrace residence with an attractive granite façade

Short drive to the town center

Low-maintenance private garden at the

rear

Parking for three vehicles plus garage