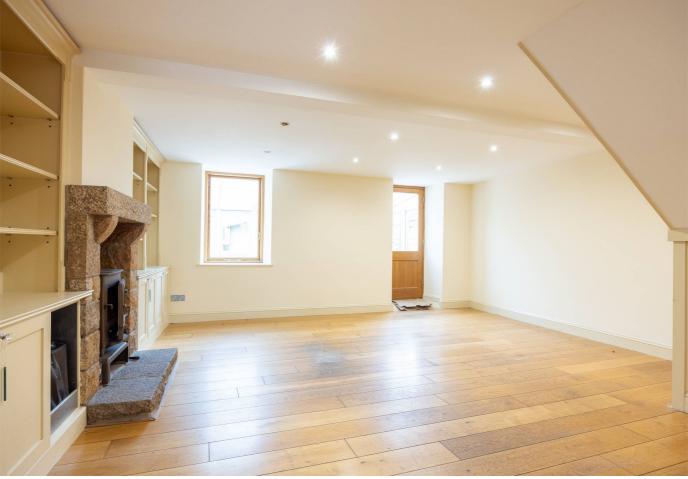

## POA TRINITY

Freehold; Nestled quietly in the countryside of Trinity, you will find this charming end-of-terrace residence with a stunning granite façade, just a short drive from the town centre. On the ground level, this picturesque cottage features a cloakroom, a well-appointed kitchen, a cosy sitting/dining room complete with a multi-fuel stove, a sunroom, and convenient access to the garden. Upstairs, the property boasts two spacious double bedrooms and a stylish house bathroom. The property has the added benefit of potentially expanding and creating a bedroom en-suite in the loft space (STP). Additionally, the residence offers the added convenience of a low-maintenance private garden at the back, along with ample parking space for three vehicles plus a single garage (with vaulted roof space and eave storage). Notably, the garden shed is equipped with electric amenities. For more details or to schedule a viewing, please don't hesitate to contact us on 01534 717100 or email...

# Kitchen 11'5 x 9'9 WC 6'4 x 3'11 Sitting Room 18'10 x 17'3 Conservatory 14'10 x 11'11 FIRST FLOOR Primary Bedroom 18'3 x 12'10 Bedroom 2 11'8 x 10'2 Bathroom 8'5 x 7'7