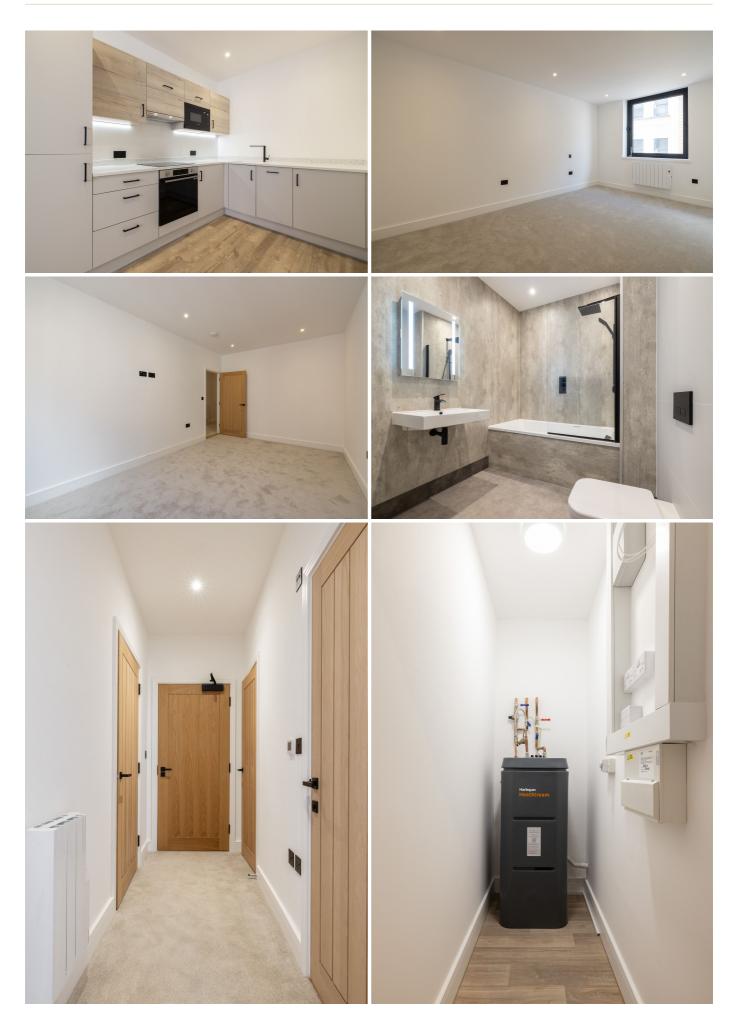

WE'RE AWAITING APARTMENT SPECIFIC PHOTOGRAPHY, SO HERE'S A GLIMPSE AT AN IDENTICAL LAYOUT FROM THE FLOOR BELOW - SOME WINDOW DETAILS DIFFER PLEASE TALK TO OUR AGENTS WHO WILL BE HAPPY TO DISCUSS THIS WITH YOU.

#### KITCHEN/LOUNGE

Amtico sun bleached oak flooring Integrated Samsung appliances

Modern design for town living with the use of light colours

and light timber finishes provides the ultimate urban look

#### BATHROOM

Infinita Tana bath with modern double ended design with contemporary black fittings

#### HEATING

Electric wall mounted heaters throughout Underfloor heating in the bathroom