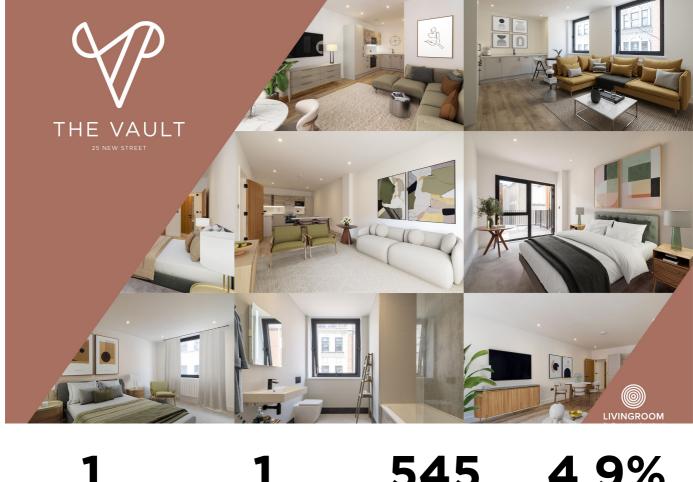

# £340,000 ST. HELIER

545 sq. ft second floor apartment comprising entrance hall, internal store, kitchen/sitting/dining room, primary double bedroom and bathroom. The Vault is a high-quality development, offering an exceptional opportunity for not only professional individuals but also first-time buyers and investors. The interiors have been designed with the use of Scandinavian tones and quality contrasting dark fixtures and fittings, providing a blank canvas for purchasers to add their style to the spaces. There is lift access to all floors and level surrounding street access, ensuring this development can cater for all. Please note there is no parking although spaces are available nearby alternatively you can apply for residents parking.

#### **KEY FACTS**

All amenities within walking distance One bedroom, one bathroom Brand new development Ideal lock up and leave Available immediately Walk to work Lift access