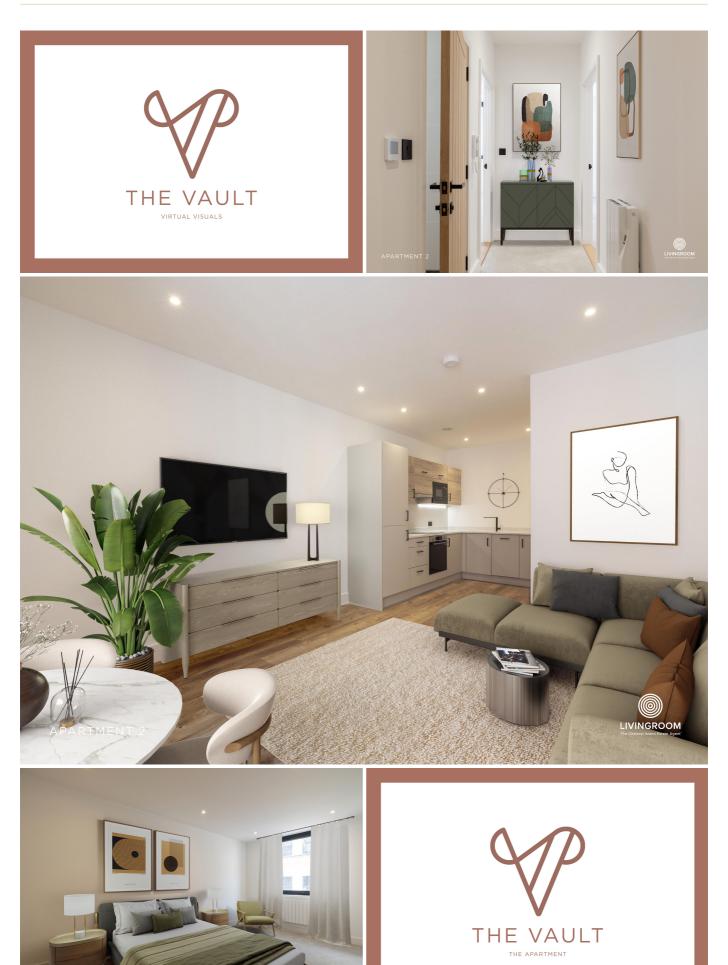

WE'RE AWAITING APARTMENT SPECIFIC PHOTOGRAPHY, SO HERE'S A GLIMPSE AT AN IDENTICAL LAYOUT FROM THE FLOOR BELOW - SOME WINDOW DETAILS DIFFER PLEASE TALK TO OUR AGENTS WHO WILL BE HAPPY TO DISCUSS THIS WITH YOU.

LIVINGROOM

APARTMENT 2

#### KITCHEN/LOUNGE

Amtico sun bleached oak flooring Integrated Samsung appliances

Modern design for town living with the use of light colours

and light timber finishes provides the ultimate urban look

#### BATHROOM

Infinita Tana bath with modern double ended design with contemporary black fittings