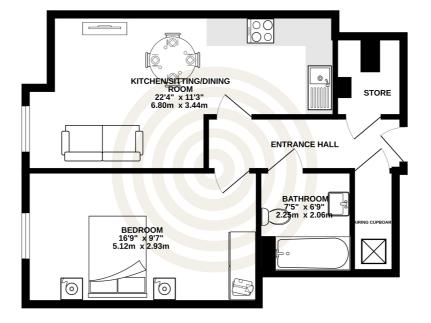

# **APARTMENT 7, THE VAULT**

BEDROOM

BATHROOM

# £340,000 ST. HELIER

545 sq. ft second floor apartment comprising entrance hall, internal store, kitchen/sitting/dining room, primary double bedroom and bathroom. The Vault is a high-quality development, offering an exceptional opportunity for not only professional individuals but also first-time buyers and investors. The interiors have been designed with the use of Scandinavian tones and quality contrasting dark fixtures and fittings, providing a blank canvas for purchasers to add their style to the spaces. There is lift access to all floors and level surrounding street access, ensuring this development can cater for all. Please note there is no parking although spaces are available nearby alternatively you can apply for residents parking.

# "MAKING A FEATURE OF THE MARBLE LINED STAIRWELL IS A REALLY NICE TOUCH."

LIVINGROOM

SECOND FLOOR 545 sq.ft. (50.6 sq.m.) approx.

#### SECOND FLOOR

| 14′3 x 3′11 |
|-------------|
| 22'4 x 11'3 |
| 16′9 x 9′7  |
| 6′9 x 7′5   |
| 4′11 x 5′10 |
|             |

#### **KEY FACTS**

All amenities within walking distance One bedroom, one bathroom Brand new development Ideal lock up and leave Available immediately Walk to work Lift access