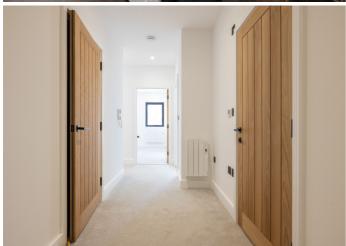

## £475,000 ST. HELIER

820 sq. ft first floor apartment comprising entrance hall, internal store/utility, kitchen/sitting/dining room, two double bedrooms, bathroom, an external store and a large private terrace. The Vault is a high-quality development, offering an exceptional opportunity for not only professional individuals but also first-time buyers and investors. The interiors have been designed with the use of Scandinavian tones and quality contrasting dark fixtures and fittings, providing a blank canvas for purchasers to add their style to the spaces. There is lift access to all floors and level surrounding street access, ensuring this development can cater for all. Please note there is no parking although spaces are available nearby alternatively you can apply for residents parking.

#### FIRST FLOOR **Entrance Hall** 18'4 x 9'9 Kitchen/Sitting/Dining 30'6 x 11'7 Room Sun Terrace 12'10 x 28'1 **Bedroom One** 18'3 x 9'10 **Bedroom Two** 12'2 x 8'3 Bathroom 6'5 x 8'4 Utility/Store 8'4 x 4'5