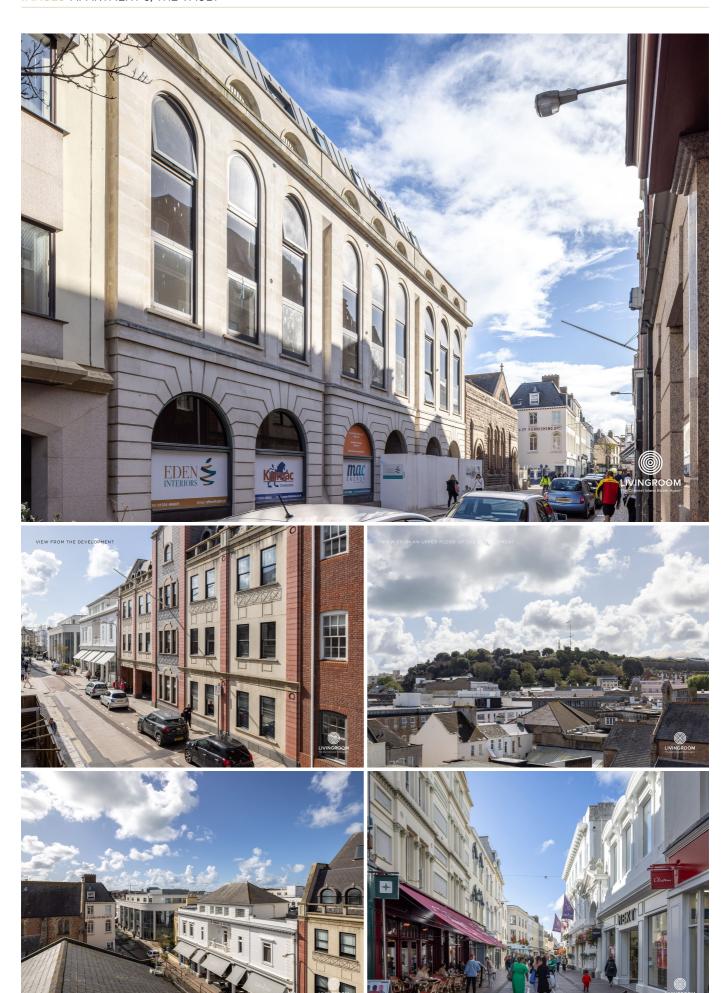

# **APARTMENT 5, THE VAULT**

**2**BEDROOMS

BATHROOM

820

**4.5%** 

## £475,000 ST. HELIER

820 sq. ft first floor apartment comprising entrance hall, internal store/utility, kitchen/sitting/dining room, two double bedrooms, bathroom, an external store and a large private terrace. The Vault is a high-quality development, offering an exceptional opportunity for not only professional individuals but also first-time buyers and investors. The interiors have been designed with the use of Scandinavian tones and quality contrasting dark fixtures and fittings, providing a blank canvas for purchasers to add their style to the spaces. There is lift access to all floors and level surrounding street access, ensuring this development can cater for all. Please note there is no parking although spaces are available nearby alternatively you can apply for residents parking.