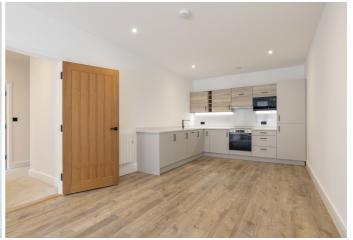

## £475,000 ST. HELIER

820 sq. ft first floor apartment comprising entrance hall, internal store/utility, kitchen/sitting/dining room, two double bedrooms, bathroom, an external store and a large private terrace. The Vault is a high-quality development, offering an exceptional opportunity for not only professional individuals but also first-time buyers and investors. The interiors have been designed with the use of Scandinavian tones and quality contrasting dark fixtures and fittings, providing a blank canvas for purchasers to add their style to the spaces. There is lift access to all floors and level surrounding street access, ensuring this development can cater for all. Please note there is no parking although spaces are available nearby alternatively you can apply for residents parking.

# KITCHEN/LOUNGE

Amtico sun bleached oak flooring

Integrated Samsung appliances

Modern design for town living with the use of light colours

and light timber finishes provides the ultimate urban look