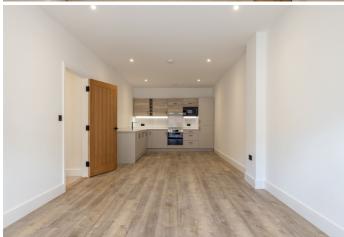

## £475,000 ST. HELIER

820 sq. ft first floor apartment comprising entrance hall, internal store/utility, kitchen/sitting/dining room, two double bedrooms, bathroom, an external store and a large private terrace. The Vault is a high-quality development, offering an exceptional opportunity for not only professional individuals but also first-time buyers and investors. The interiors have been designed with the use of Scandinavian tones and quality contrasting dark fixtures and fittings, providing a blank canvas for purchasers to add their style to the spaces. There is lift access to all floors and level surrounding street access, ensuring this development can cater for all. Please note there is no parking although spaces are available nearby alternatively you can apply for residents parking.

#### FIRST FLOOR **Entrance Hall** 18'4 x 9'9 Kitchen/Sitting/Dining 30'6 x 11'7 Room Sun Terrace 12'10 x 28'1 **Bedroom One** 18'3 x 9'10 **Bedroom Two** 12'2 x 8'3 Bathroom 6'5 x 8'4 Utility/Store 8'4 x 4'5

# KITCHEN/LOUNGE

Amtico sun bleached oak flooring

Integrated Samsung appliances

Modern design for town living with the use of light colours

and light timber finishes provides the ultimate urban look