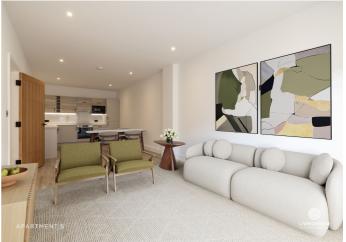

## £475,000 ST. HELIER

820 sq. ft first floor apartment comprising entrance hall, internal store/utility, kitchen/sitting/dining room, two double bedrooms, bathroom, an external store and a large private terrace. The Vault is a high-quality development, offering an exceptional opportunity for not only professional individuals but also first-time buyers and investors. The interiors have been designed with the use of Scandinavian tones and quality contrasting dark fixtures and fittings, providing a blank canvas for purchasers to add their style to the spaces. There is lift access to all floors and level surrounding street access, ensuring this development can cater for all. Please note there is no parking although spaces are available nearby alternatively you can apply for residents parking.

# KITCHEN/LOUNGE

Amtico sun bleached oak flooring

Integrated Samsung appliances

Modern design for town living with the use of light colours

and light timber finishes provides the ultimate urban look