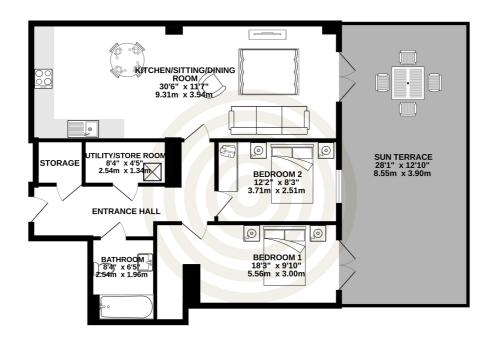

FIRST FLOOR 820 sq.ft. (76.2 sq.m.) approx.

"MAKING A FEATURE OF THE MARBLE LINED STAIRWELL IS A REALLY NICE TOUCH."

LIVINGROOM

"A QUIET OASIS IN THE HEART

IVINGROOM

4'9 x 4'5

#### FIRST FLOOR **Entrance Hall** 18'4 x 9'9 Kitchen/Sitting/Dining 30'6 x 11'7 Room Sun Terrace 12'10 x 28'1 **Bedroom One** 18'3 x 9'10 **Bedroom Two** 12'2 x 8'3 Bathroom 6'5 x 8'4 Utility/Store 8'4 x 4'5