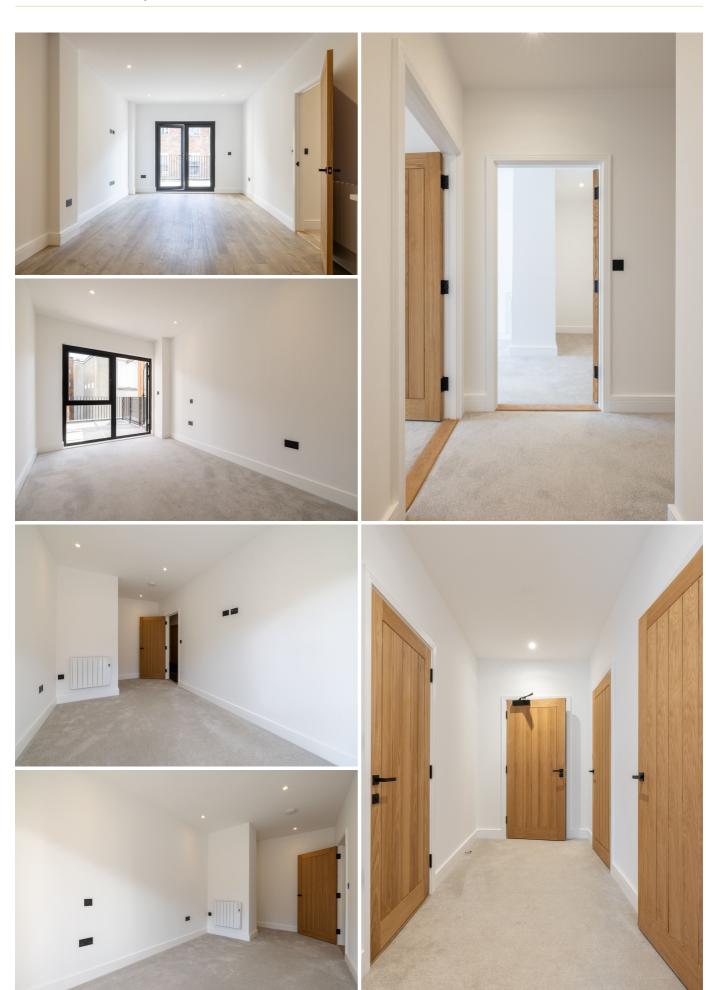

## £475,000 ST. HELIER

820 sq. ft first floor apartment comprising entrance hall, internal store/utility, kitchen/sitting/dining room, two double bedrooms, bathroom, an external store and a large private terrace. The Vault is a high-quality development, offering an exceptional opportunity for not only professional individuals but also first-time buyers and investors. The interiors have been designed with the use of Scandinavian tones and quality contrasting dark fixtures and fittings, providing a blank canvas for purchasers to add their style to the spaces. There is lift access to all floors and level surrounding street access, ensuring this development can cater for all. Please note there is no parking although spaces are available nearby alternatively you can apply for residents parking.

#### FIRST FLOOR **Entrance Hall** 18'4 x 9'9 Kitchen/Sitting/Dining 30'6 x 11'7 Room Sun Terrace 12'10 x 28'1 **Bedroom One** 18'3 x 9'10 **Bedroom Two** 12'2 x 8'3 Bathroom 6'5 x 8'4 Utility/Store 8'4 x 4'5