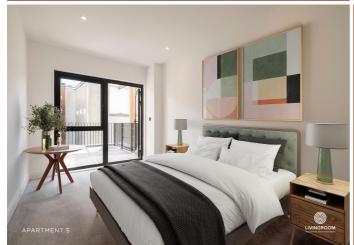

## £475,000 ST. HELIER

820 sq. ft first floor apartment comprising entrance hall, internal store/utility, kitchen/sitting/dining room, two double bedrooms, bathroom, an external store and a large private terrace. The Vault is a high-quality development, offering an exceptional opportunity for not only professional individuals but also first-time buyers and investors. The interiors have been designed with the use of Scandinavian tones and quality contrasting dark fixtures and fittings, providing a blank canvas for purchasers to add their style to the spaces. There is lift access to all floors and level surrounding street access, ensuring this development can cater for all. Please note there is no parking although spaces are available nearby alternatively you can apply for residents parking.