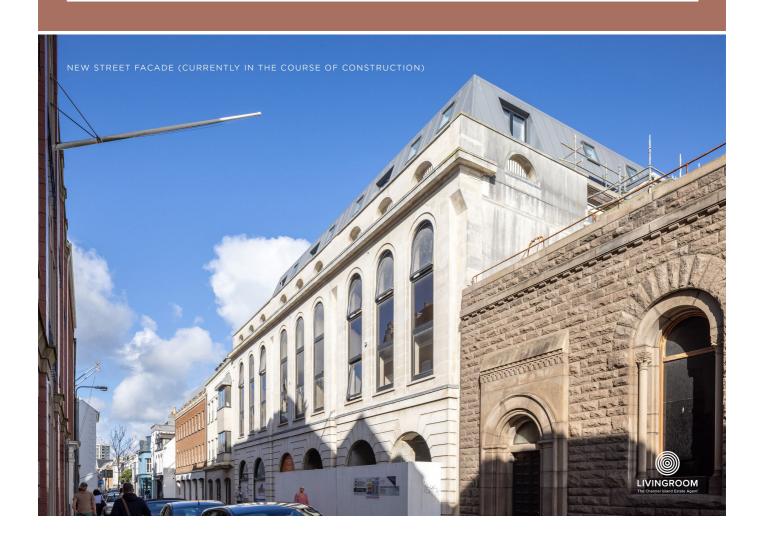

## £475,000 ST. HELIER

820 sq. ft first floor apartment comprising entrance hall, internal store/utility, kitchen/sitting/dining room, two double bedrooms, bathroom, an external store and a large private terrace. The Vault is a high-quality development, offering an exceptional opportunity for not only professional individuals but also first-time buyers and investors. The interiors have been designed with the use of Scandinavian tones and quality contrasting dark fixtures and fittings, providing a blank canvas for purchasers to add their style to the spaces. There is lift access to all floors and level surrounding street access, ensuring this development can cater for all. Please note there is no parking although spaces are available nearby alternatively you can apply for residents parking.