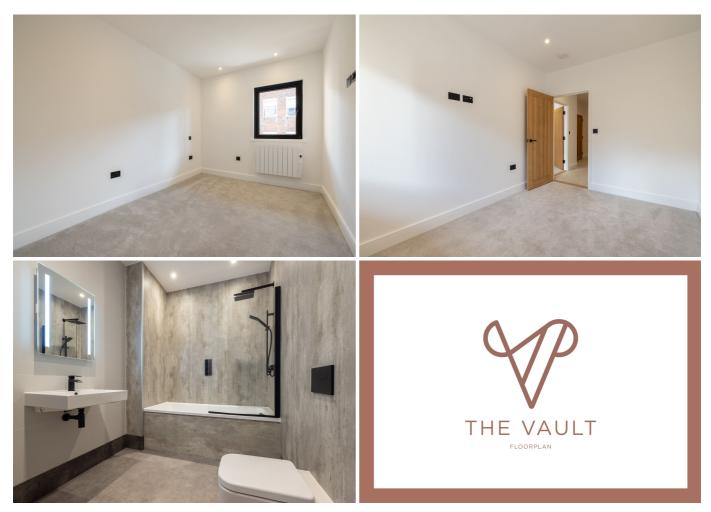

## £475,000 ST. HELIER

820 sq. ft first floor apartment comprising entrance hall, internal store/utility, kitchen/sitting/dining room, two double bedrooms, bathroom, an external store and a large private terrace. The Vault is a high-quality development, offering an exceptional opportunity for not only professional individuals but also first-time buyers and investors. The interiors have been designed with the use of Scandinavian tones and quality contrasting dark fixtures and fittings, providing a blank canvas for purchasers to add their style to the spaces. There is lift access to all floors and level surrounding street access, ensuring this development can cater for all. Please note there is no parking although spaces are available nearby alternatively you can apply for residents parking.

### BATHROOM