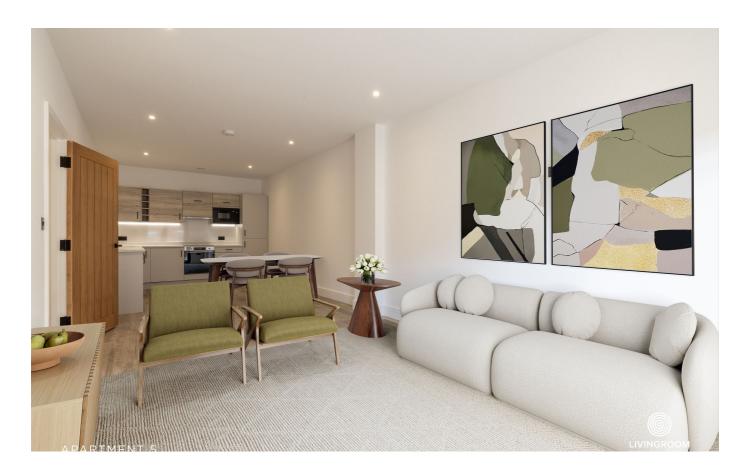

## £475,000 ST. HELIER

820 sq. ft first floor apartment comprising entrance hall, internal store/utility, kitchen/sitting/dining room, two double bedrooms, bathroom, an external store and a large private terrace. The Vault is a high-quality development, offering an exceptional opportunity for not only professional individuals but also first-time buyers and investors. The interiors have been designed with the use of Scandinavian tones and quality contrasting dark fixtures and fittings, providing a blank canvas for purchasers to add their style to the spaces. There is lift access to all floors and level surrounding street access, ensuring this development can cater for all. Please note there is no parking although spaces are available nearby alternatively you can apply for residents parking.

# KITCHEN/LOUNGE

Amtico sun bleached oak flooring

Integrated Samsung appliances

Modern design for town living with the use of light colours

and light timber finishes provides the ultimate urban look