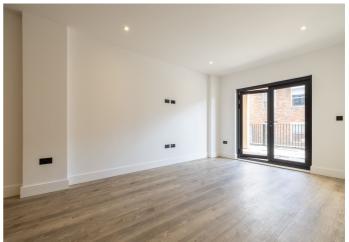

## £475,000 ST. HELIER

820 sq. ft first floor apartment comprising entrance hall, internal store/utility, kitchen/sitting/dining room, two double bedrooms, bathroom, an external store and a large private terrace. The Vault is a high-quality development, offering an exceptional opportunity for not only professional individuals but also first-time buyers and investors. The interiors have been designed with the use of Scandinavian tones and quality contrasting dark fixtures and fittings, providing a blank canvas for purchasers to add their style to the spaces. There is lift access to all floors and level surrounding street access, ensuring this development can cater for all. Please note there is no parking although spaces are available nearby alternatively you can apply for residents parking.

#### FIRST FLOOR **Entrance Hall** 18'4 x 9'9 Kitchen/Sitting/Dining 30'6 x 11'7 Room Sun Terrace 12'10 x 28'1 **Bedroom One** 18'3 x 9'10 **Bedroom Two** 12'2 x 8'3 Bathroom 6'5 x 8'4 Utility/Store 8'4 x 4'5

# KITCHEN/LOUNGE

Amtico sun bleached oak flooring

Integrated Samsung appliances

Modern design for town living with the use of light colours

and light timber finishes provides the ultimate urban look