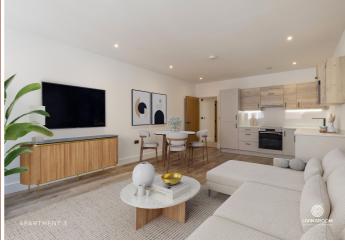

#### £360,000 ST. HELIER

716 sq. ft first floor apartment comprising entrance hall, internal store/utility, kitchen/sitting/dining room, double bedroom and bathroom. The Vault is a high-quality development, offering an exceptional opportunity for not only professional individuals but also first-time buyers and investors. The interiors have been designed with the use of Scandinavian tones and quality contrasting dark fixtures and fittings, providing a blank canvas for purchasers to add their style to the spaces. There is lift access to all floors and level surrounding street access, ensuring this development can cater for all. Please note there is no parking although spaces are available nearby alternatively you can apply for residents parking.

#### KITCHEN/LOUNGE

Amtico sun bleached oak flooring

Integrated Samsung appliances

Modern design for town living with the use of light colours

and light timber finishes provides the ultimate urban look