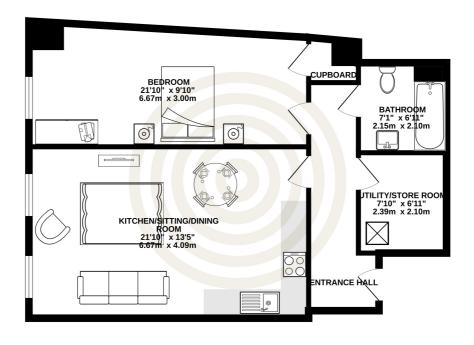

NEW STREET FACADE (CURRENTLY IN THE COURSE OF CONSTRUCTION)

FIRST FLOOR 716 sq.ft. (66.5 sq.m.) approx.

"MAKING A FEATURE OF THE MARBLE LINED STAIRWELL IS A REALLY NICE TOUCH."

LIVINGROOM

"A QUIET OASIS IN THE HEART OF ST. HELLER"

# Entrance Hall 5'6 x 17'10 Kitchen/Sitting/Dining Room 21'10 x 13'5 Bedroom 21'10 x 9'10 Bathroom 6'11 x 7'1 Utility/Store Room 6'11 x 7'10