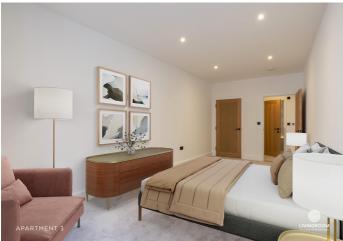

## **APARTMENT 3, THE VAULT**

BEDROOM

BATHROOM

716

4.5%

#### £360,000 ST. HELIER

716 sq. ft first floor apartment comprising entrance hall, internal store/utility, kitchen/sitting/dining room, double bedroom and bathroom. The Vault is a high-quality development, offering an exceptional opportunity for not only professional individuals but also first-time buyers and investors. The interiors have been designed with the use of Scandinavian tones and quality contrasting dark fixtures and fittings, providing a blank canvas for purchasers to add their style to the spaces. There is lift access to all floors and level surrounding street access, ensuring this development can cater for all. Please note there is no parking although spaces are available nearby alternatively you can apply for residents parking.