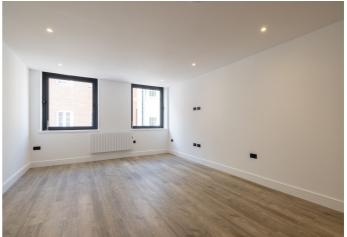

#### £360,000 ST. HELIER

716 sq. ft first floor apartment comprising entrance hall, internal store/utility, kitchen/sitting/dining room, double bedroom and bathroom. The Vault is a high-quality development, offering an exceptional opportunity for not only professional individuals but also first-time buyers and investors. The interiors have been designed with the use of Scandinavian tones and quality contrasting dark fixtures and fittings, providing a blank canvas for purchasers to add their style to the spaces. There is lift access to all floors and level surrounding street access, ensuring this development can cater for all. Please note there is no parking although spaces are available nearby alternatively you can apply for residents parking.