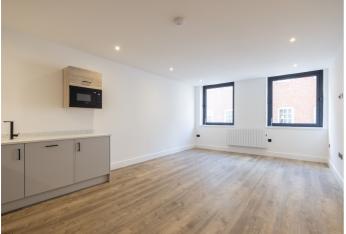

#### £360,000 ST. HELIER

716 sq. ft first floor apartment comprising entrance hall, internal store/utility, kitchen/sitting/dining room, double bedroom and bathroom. The Vault is a high-quality development, offering an exceptional opportunity for not only professional individuals but also first-time buyers and investors. The interiors have been designed with the use of Scandinavian tones and quality contrasting dark fixtures and fittings, providing a blank canvas for purchasers to add their style to the spaces. There is lift access to all floors and level surrounding street access, ensuring this development can cater for all. Please note there is no parking although spaces are available nearby alternatively you can apply for residents parking.

#### KITCHEN/LOUNGE

Amtico sun bleached oak flooring

Integrated Samsung appliances

Modern design for town living with the use of light colours

and light timber finishes provides the ultimate urban look