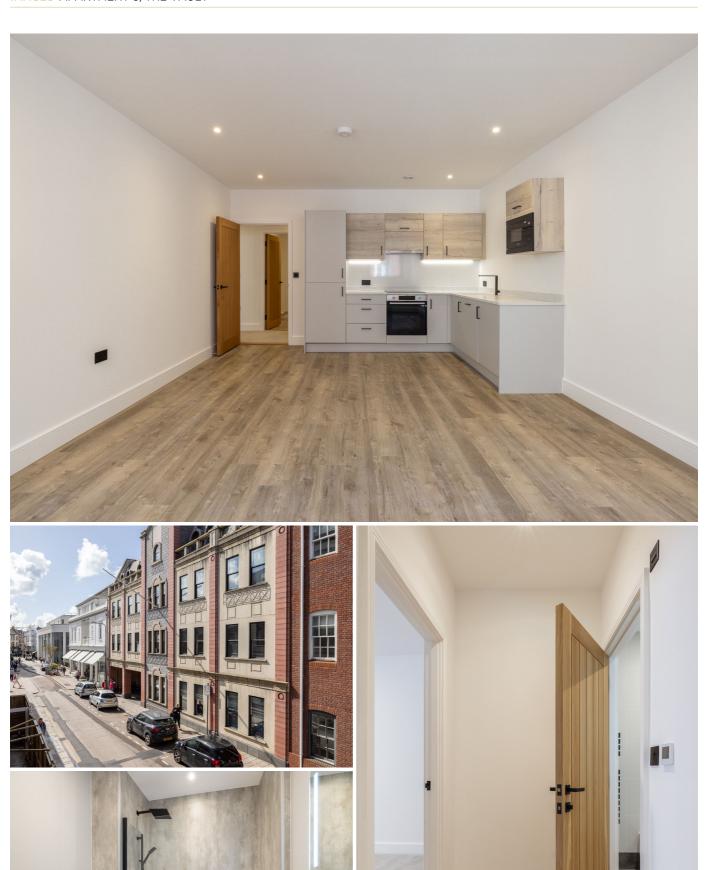

#### £360,000 ST. HELIER

716 sq. ft first floor apartment comprising entrance hall, internal store/utility, kitchen/sitting/dining room, double bedroom and bathroom. The Vault is a high-quality development, offering an exceptional opportunity for not only professional individuals but also first-time buyers and investors. The interiors have been designed with the use of Scandinavian tones and quality contrasting dark fixtures and fittings, providing a blank canvas for purchasers to add their style to the spaces. There is lift access to all floors and level surrounding street access, ensuring this development can cater for all. Please note there is no parking although spaces are available nearby alternatively you can apply for residents parking.

#### KITCHEN/LOUNGE

Amtico sun bleached oak flooring

Integrated Samsung appliances

Modern design for town living with the use of light colours

and light timber finishes provides the ultimate urban look

#### **BATHROOM**

Infinita Tana bath with modern double ended design with contemporary black fittings