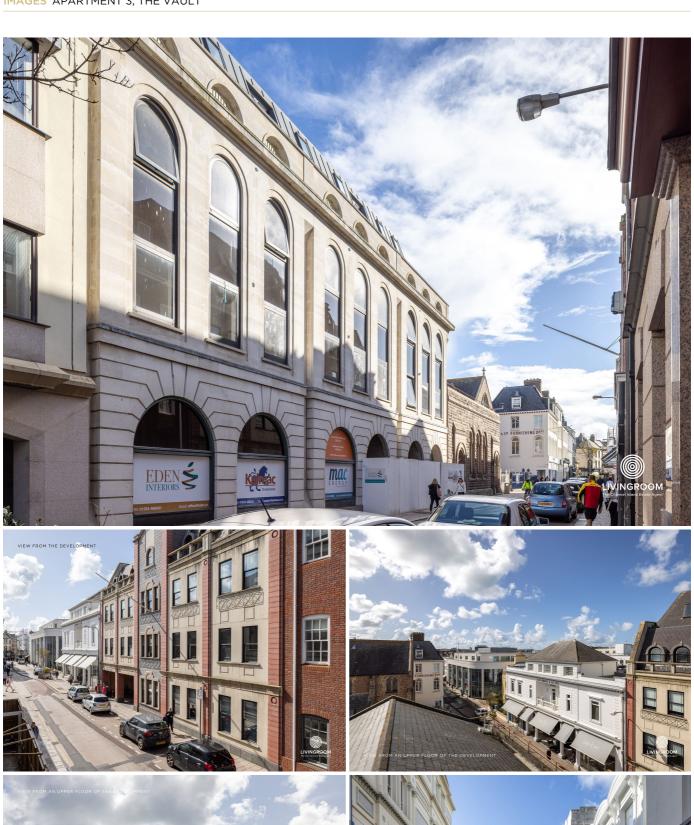

NEW STREET FACADE (CURRENTLY IN THE COURSE OF CONSTRUCTION)

FIRST FLOOR 716 sq.ft. (66.5 sq.m.) approx.

"MAKING A FEATURE OF THE MARBLE LINED STAIRWELL IS A REALLY NICE TOUCH."

LIVINGROOM

"A QUIET OASIS IN THE HEART OF ST. HELLER"