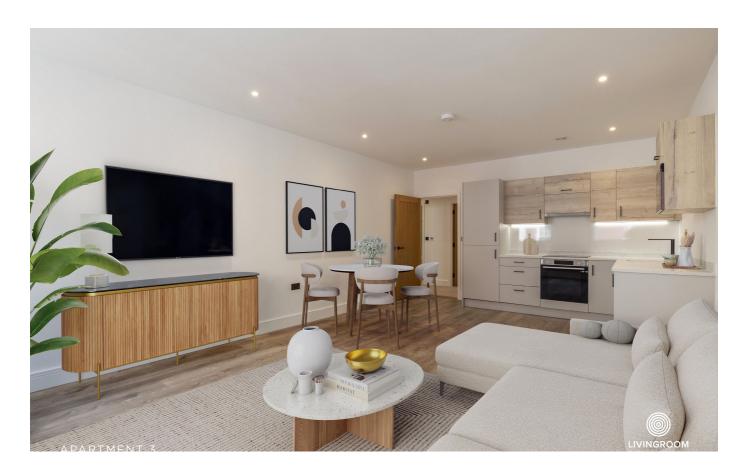

#### £360,000 ST. HELIER

716 sq. ft first floor apartment comprising entrance hall, internal store/utility, kitchen/sitting/dining room, double bedroom and bathroom. The Vault is a high-quality development, offering an exceptional opportunity for not only professional individuals but also first-time buyers and investors. The interiors have been designed with the use of Scandinavian tones and quality contrasting dark fixtures and fittings, providing a blank canvas for purchasers to add their style to the spaces. There is lift access to all floors and level surrounding street access, ensuring this development can cater for all. Please note there is no parking although spaces are available nearby alternatively you can apply for residents parking.

#### KITCHEN/LOUNGE

Amtico sun bleached oak flooring

Integrated Samsung appliances

Modern design for town living with the use of light colours

and light timber finishes provides the ultimate urban look