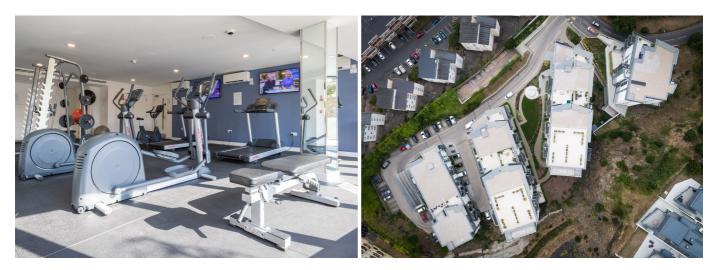

# £525,000 ST. HELIER

SHARE TRANSFER - Livingroom is delighted to offer this fabulous fourth-floor apartment conveniently located in St. Helier within the prestigious and highly desirable Westmount development. This stunning 670 sq. ft apartment comprises superb open plan reception space with two bedrooms, and two bathrooms (one being en-suite) together with the inclusion of a generous balcony - perfect for entertaining. The epitome of modern 'easy living' throughout, this entirely lateral home has been carefully conceived with quality appliances and fixtures. This apartment also offers secure underground parking for one vehicle and access to the on-site gym and bike store. The perfect property for an investment or to get onto the property ladder! For more information or to arrange a viewing please call us on 01534 717100 or alternatively, email jersey@livingroomproperty.com to avoid disappointment.

#### **KEY FACTS**

Two bedrooms, two bathrooms
One undercover parking space
Located on the fourth floor
Ideal lock up and leave
Access to on site gym
Lift access