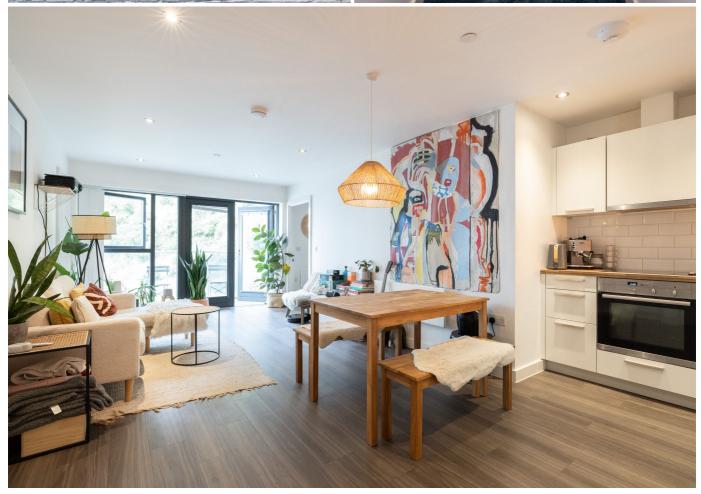

# £525,000 ST. HELIER

SHARE TRANSFER - Livingroom is delighted to offer this fabulous fourth-floor apartment conveniently located in St. Helier within the prestigious and highly desirable Westmount development. This stunning 670 sq. ft apartment comprises superb open plan reception space with two bedrooms, and two bathrooms (one being en-suite) together with the inclusion of a generous balcony - perfect for entertaining. The epitome of modern 'easy living' throughout, this entirely lateral home has been carefully conceived with quality appliances and fixtures. This apartment also offers secure underground parking for one vehicle and access to the on-site gym and bike store. The perfect property for an investment or to get onto the property ladder! For more information or to arrange a viewing please call us on 01534 717100 or alternatively, email jersey@livingroomproperty.com to avoid disappointment.

#### **KEY FACTS**

Two bedrooms, two bathrooms
One undercover parking space
Located on the fourth floor
Ideal lock up and leave
Access to on site gym
Lift access