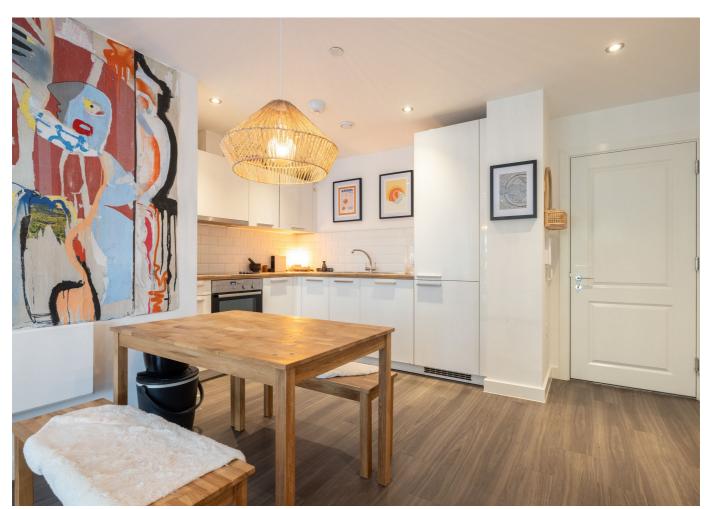

# £525,000 ST. HELIER

SHARE TRANSFER - Livingroom is delighted to offer this fabulous fourth-floor apartment conveniently located in St. Helier within the prestigious and highly desirable Westmount development. This stunning 670 sq. ft apartment comprises superb open plan reception space with two bedrooms, and two bathrooms (one being en-suite) together with the inclusion of a generous balcony - perfect for entertaining. The epitome of modern 'easy living' throughout, this entirely lateral home has been carefully conceived with quality appliances and fixtures. This apartment also offers secure underground parking for one vehicle and access to the on-site gym and bike store. The perfect property for an investment or to get onto the property ladder! For more information or to arrange a viewing please call us on 01534 717100 or alternatively, email jersey@livingroomproperty.com to avoid disappointment.

# Kitchen $14'1 \times 7'3$ Sitting/Dining Room $10'6 \times 15'5$ Primary Bedroom $9'10 \times 12'8$ En-suite $6'3 \times 10'2$ Bedroom Two $9'6 \times 12'6$ Bathroom $9'6 \times 9'6$ Balcony $11'9 \times 5'11$