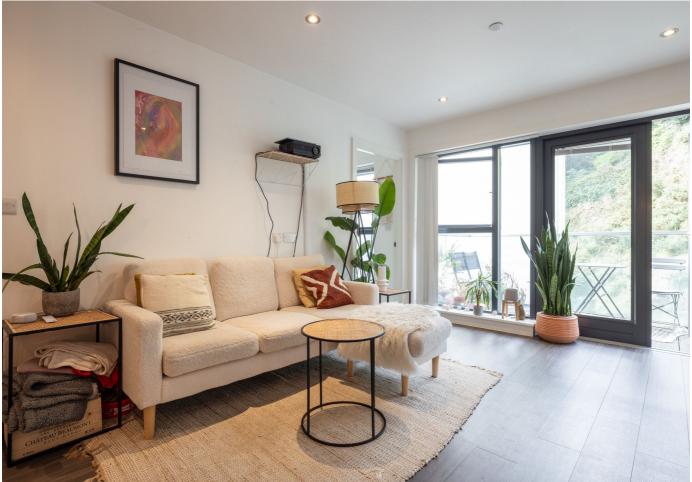

# £525,000 ST. HELIER

SHARE TRANSFER - Livingroom is delighted to offer this fabulous fourth-floor apartment conveniently located in St. Helier within the prestigious and highly desirable Westmount development. This stunning 670 sq. ft apartment comprises superb open plan reception space with two bedrooms, and two bathrooms (one being en-suite) together with the inclusion of a generous balcony - perfect for entertaining. The epitome of modern 'easy living' throughout, this entirely lateral home has been carefully conceived with quality appliances and fixtures. This apartment also offers secure underground parking for one vehicle and access to the on-site gym and bike store. The perfect property for an investment or to get onto the property ladder! For more information or to arrange a viewing please call us on 01534 717100 or alternatively, email jersey@livingroomproperty.com to avoid disappointment.

#### **KEY FACTS**

Two bedrooms, two bathrooms
One undercover parking space
Located on the fourth floor
Ideal lock up and leave
Access to on site gym
Lift access