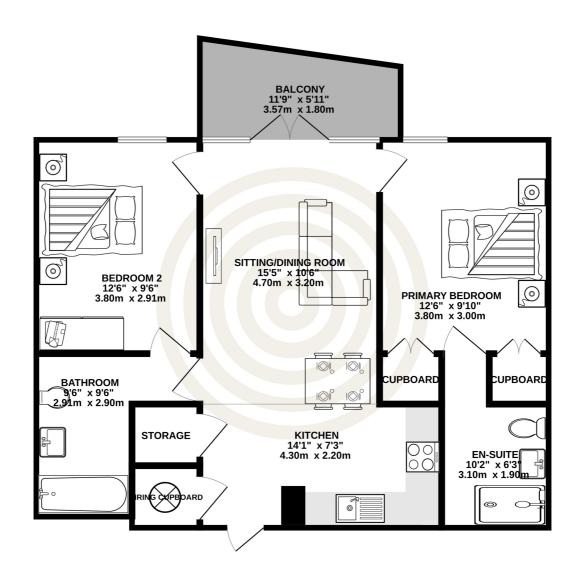

**FOURTH FLOOR** 670 sq.ft. (62.2 sq.m.) approx.

# **FOURTH FLOOR**

# Kitchen $14'1 \times 7'3$ Sitting/Dining Room $10'6 \times 15'5$ Primary Bedroom $9'10 \times 12'8$ En-suite $6'3 \times 10'2$ Bedroom Two $9'6 \times 12'6$ Bathroom $9'6 \times 9'6$ Balcony $11'9 \times 5'11$