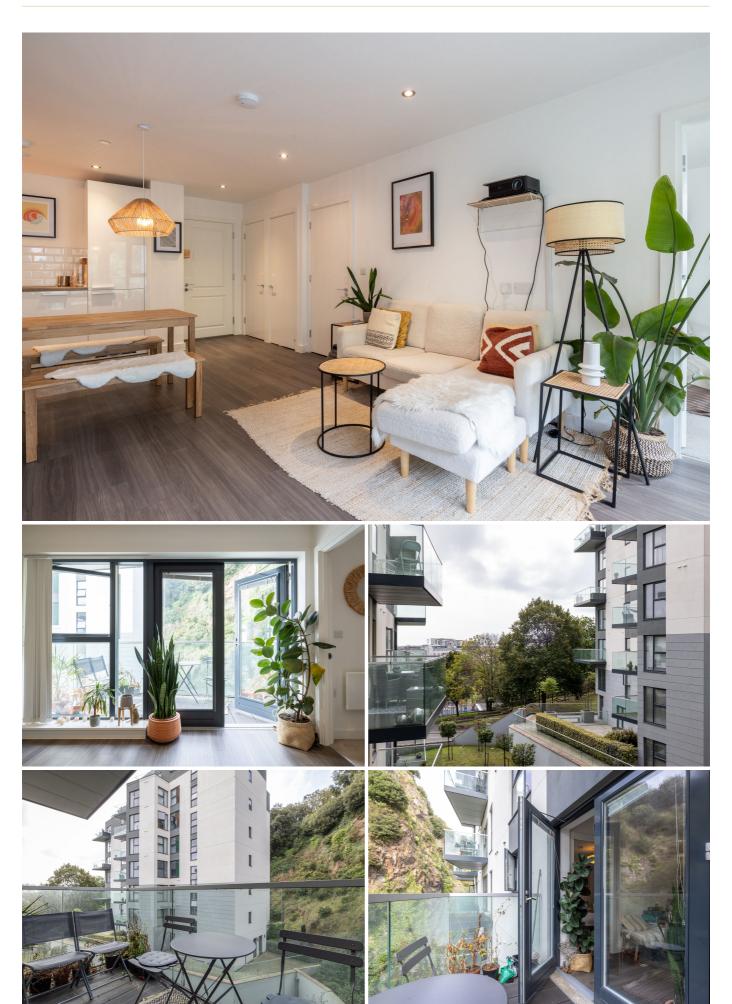

# £525,000 ST. HELIER

SHARE TRANSFER - Livingroom is delighted to offer this fabulous fourth-floor apartment conveniently located in St. Helier within the prestigious and highly desirable Westmount development. This stunning 670 sq. ft apartment comprises superb open plan reception space with two bedrooms, and two bathrooms (one being en-suite) together with the inclusion of a generous balcony - perfect for entertaining. The epitome of modern 'easy living' throughout, this entirely lateral home has been carefully conceived with quality appliances and fixtures. This apartment also offers secure underground parking for one vehicle and access to the on-site gym and bike store. The perfect property for an investment or to get onto the property ladder! For more information or to arrange a viewing please call us on 01534 717100 or alternatively, email jersey@livingroomproperty.com to avoid disappointment.

#### **KEY FACTS**

Two bedrooms, two bathrooms
One undercover parking space
Located on the fourth floor
Ideal lock up and leave
Access to on site gym
Lift access