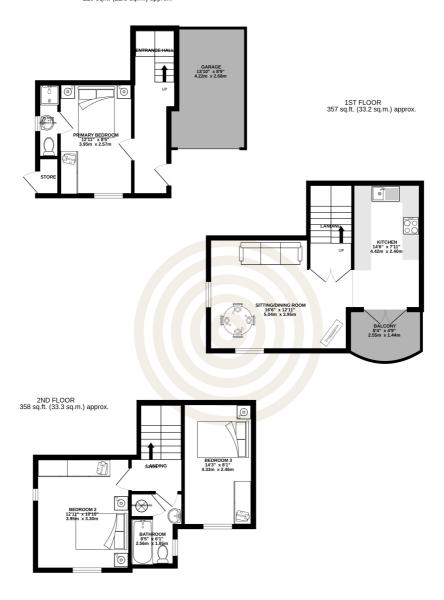

GROUND FLOOR 229 sq.ft. (21.3 sq.m.) approx.

### TOTAL FLOOR AREA: 944 sq.ft. (87.7 sq.m.) approx.

Whilst every attempt has been made to ensure the accuracy of the floorpian contained here, measurements of doors, windows, rooms and any other items are approximate and no responsibility is taken for any error, omission or mis-statement. This plan is for illustrative purposes only and should be used as such by any prospective purchaser. The services, systems and appliances shown have not been tested and no guarantee as to their operability or efficiency can be given.

# GROUND FLOOR Entrance Hall Primary Bedroom En-suite Garage Store FIRST FLOOR Landing Sitting/Dining Room Kitchen Balcony SECOND FLOOR Landing Bedroom Two

**Bedroom Three** 

Bathroom