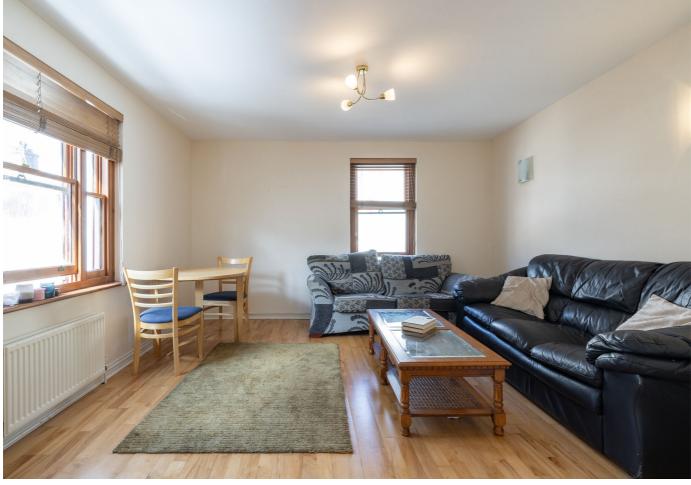

# £615,000 ST. HELIER

This conveniently located townhouse is set out over three floors with a good-sized double bedroom with an En-suite shower room on the ground floor. Accommodation on the first floor comprises an open-plan Lounge/diner and kitchen with access to the southwest-facing balcony from the kitchen area. On the second floor are two additional good-sized double bedrooms and a house bathroom. Features include wood flooring in the lounge/diner and a selection of fitted wardrobes in one of the bedrooms. A good size garage provides housing for one car, or additional storage if required. There's parking for two further vehicles to the front. To arrange a viewing please call us on 01534 717100 or email jersey@livingroomproperty.com

### **KEY FACTS**

A stone's throw from the town centre but located in a quiet residential street

Three double bedrooms, two bathrooms

Open plan sitting room, dining and kitchen

Southwest facing balcony

Great alternative to an apartment