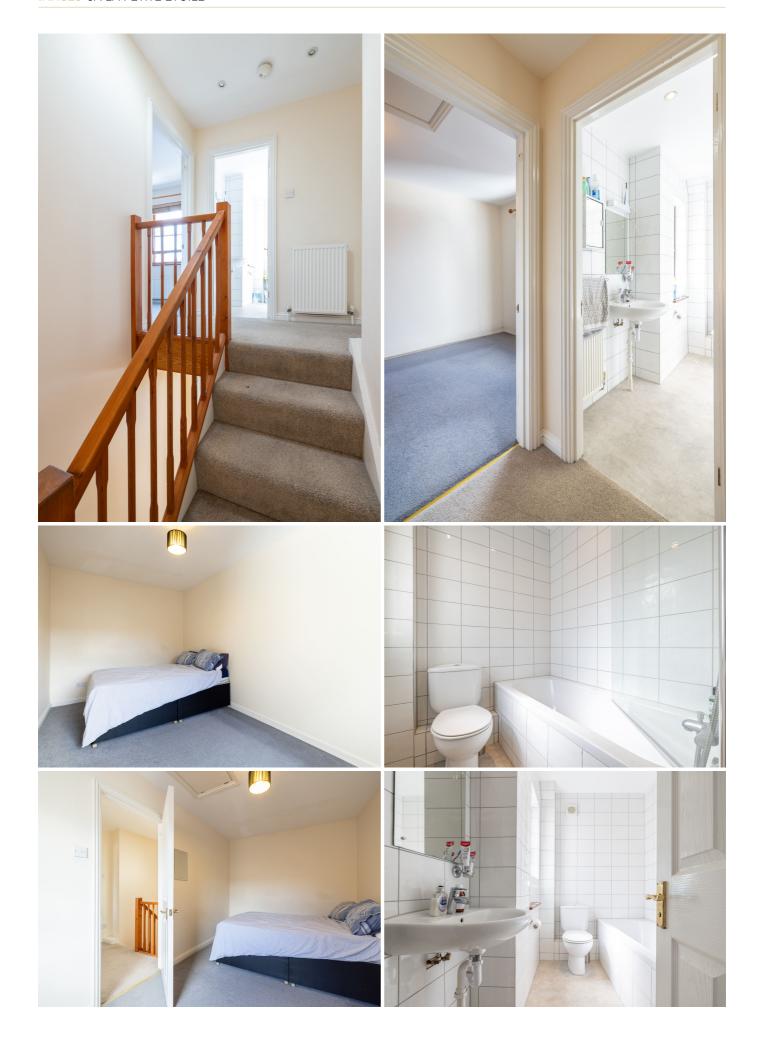

# £615,000 ST. HELIER

This conveniently located townhouse is set out over three floors with a good-sized double bedroom with an En-suite shower room on the ground floor. Accommodation on the first floor comprises an open-plan Lounge/diner and kitchen with access to the southwest-facing balcony from the kitchen area. On the second floor are two additional good-sized double bedrooms and a house bathroom. Features include wood flooring in the lounge/diner and a selection of fitted wardrobes in one of the bedrooms. A good size garage provides housing for one car, or additional storage if required. There's parking for two further vehicles to the front. To arrange a viewing please call us on 01534 717100 or email jersey@livingroomproperty.com

### **KEY FACTS**

A stone's throw from the town centre but located in a quiet residential street

Three double bedrooms, two bathrooms

Open plan sitting room, dining and kitchen

Southwest facing balcony

Great alternative to an apartment