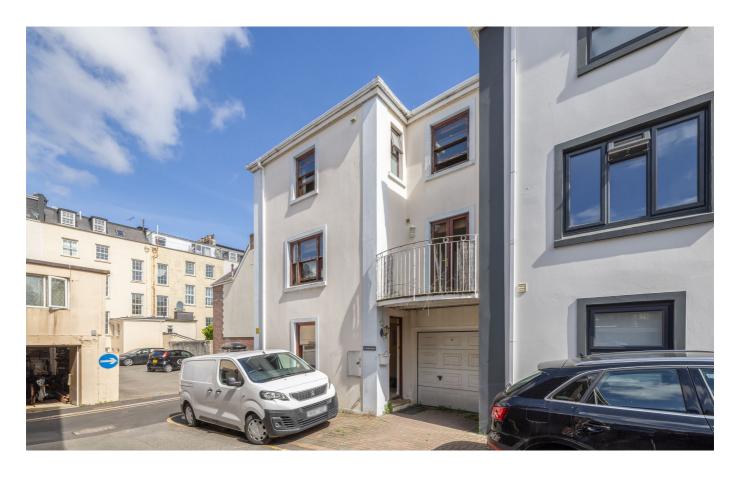

# £615,000 ST. HELIER

This conveniently located townhouse is set out over three floors with a good-sized double bedroom with an En-suite shower room on the ground floor. Accommodation on the first floor comprises an open-plan Lounge/diner and kitchen with access to the southwest-facing balcony from the kitchen area. On the second floor are two additional good-sized double bedrooms and a house bathroom. Features include wood flooring in the lounge/diner and a selection of fitted wardrobes in one of the bedrooms. A good size garage provides housing for one car, or additional storage if required. There's parking for two further vehicles to the front. To arrange a viewing please call us on 01534 717100 or email jersey@livingroomproperty.com

### **KEY FACTS**

A stone's throw from the town centre but located in a quiet residential street

Three double bedrooms, two bathrooms

Open plan sitting room, dining and kitchen

Southwest facing balcony

Great alternative to an apartment