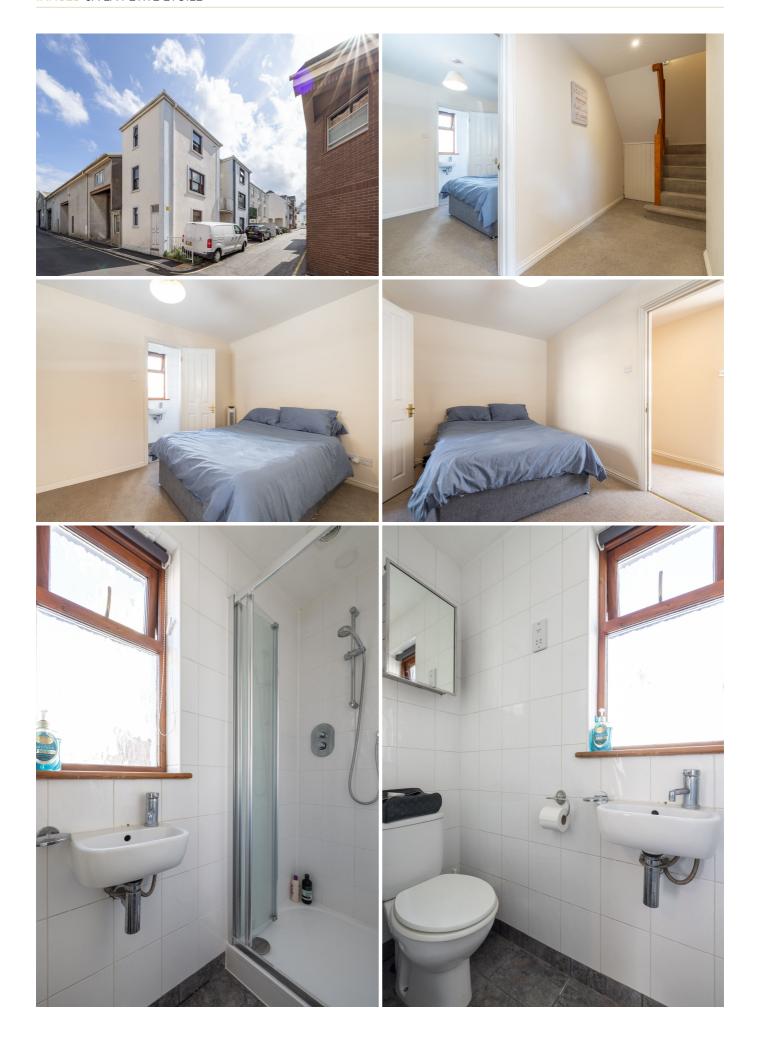

# £615,000 ST. HELIER

This conveniently located townhouse is set out over three floors with a good-sized double bedroom with an En-suite shower room on the ground floor. Accommodation on the first floor comprises an open-plan Lounge/diner and kitchen with access to the southwest-facing balcony from the kitchen area. On the second floor are two additional good-sized double bedrooms and a house bathroom. Features include wood flooring in the lounge/diner and a selection of fitted wardrobes in one of the bedrooms. A good size garage provides housing for one car, or additional storage if required. There's parking for two further vehicles to the front. To arrange a viewing please call us on 01534 717100 or email jersey@livingroomproperty.com

### **KEY FACTS**

A stone's throw from the town centre but located in a quiet residential street

Three double bedrooms, two bathrooms

Open plan sitting room, dining and kitchen

Southwest facing balcony

Great alternative to an apartment