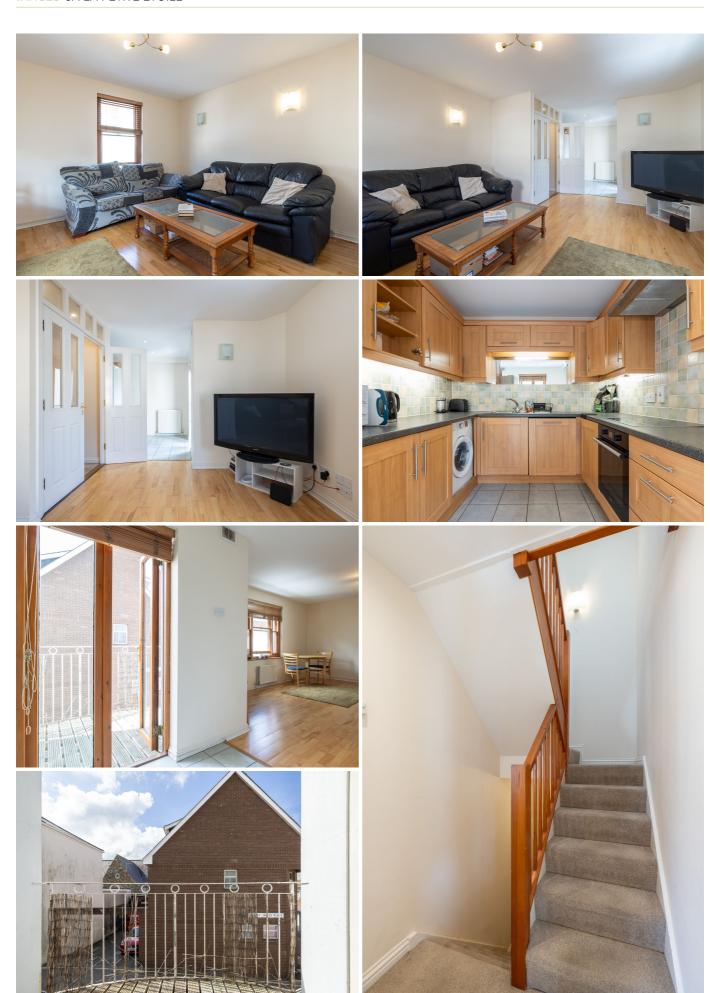

# £615,000 ST. HELIER

This conveniently located townhouse is set out over three floors with a good-sized double bedroom with an En-suite shower room on the ground floor. Accommodation on the first floor comprises an open-plan Lounge/diner and kitchen with access to the southwest-facing balcony from the kitchen area. On the second floor are two additional good-sized double bedrooms and a house bathroom. Features include wood flooring in the lounge/diner and a selection of fitted wardrobes in one of the bedrooms. A good size garage provides housing for one car, or additional storage if required. There's parking for two further vehicles to the front. To arrange a viewing please call us on 01534 717100 or email jersey@livingroomproperty.com

### **KEY FACTS**

A stone's throw from the town centre but located in a quiet residential street

Three double bedrooms, two bathrooms

Open plan sitting room, dining and kitchen

Southwest facing balcony

Great alternative to an apartment