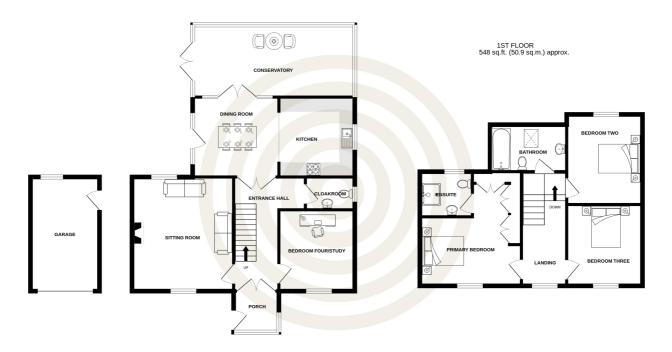

GROUND FLOOR 979 sq.ft. (91.0 sq.m.) approx.

TOTAL FLOOR AREA: 1527 sq.ft. (141.9 sq.m.) approx.

Whilst every attempt has been made to ensure the accuracy of the floorplan contained here, measurements of doors, windows, rooms and any other titems are approximate and not responsibility is taken for any error, omission or mis-statement. This plan is for illustrative purposes only and should be used as such by any prospective purchaser. The services, systems and appliances shown have not been tested and no guarantee as to their operability or efficiency can be given.

### **GROUND FLOOR**

**Porch** 5′10 x 5′3 **Entrance hall** 14'8 x 5'10 Sitting room 14'8 x 13'0 Dining room 10'5 x 9'10 Kitchen 10'5 x 9'9 Conservatory 20'9 x 9'3 Bedroom four/study 10'5 x 9'9 Cloakroom 6'4 x 4'0 Garage 14'8 x 8'10

#### FIRST FLOOR

Landing $14'8 \times 5'10$ Primary bedroom $14'8 \times 13'0$ En-suite shower room $6'9 \times 5'9$ Bedroom two $11'7 \times 9'10$ Bedroom three $10'4 \times 9'10$ Family bathroom $9'10 \times 6'0$ 