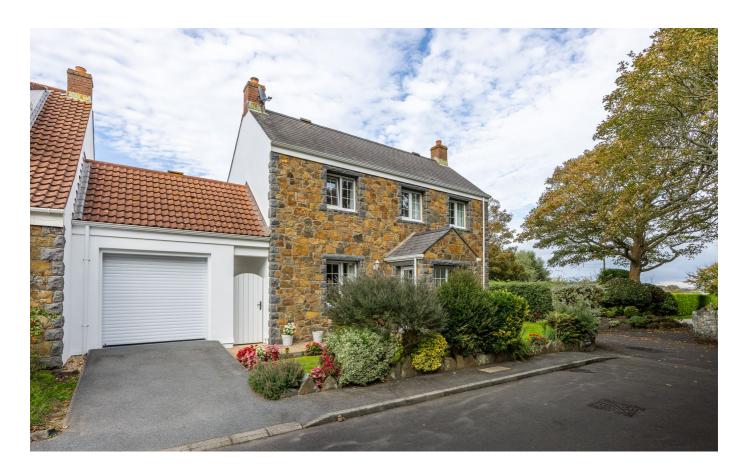

## £869,000 LOCAL MARKET, CASTEL

This superb, family home is situated in a small, select clos and is within walking distance to Saumarez Park and only a short drive away from the West Coast. In excellent order throughout, the property is well-proportioned and offers good storage space as well. The ground floor comprises entrance porch, hallway, bedroom four/study, sitting room, cloakroom, modern, fully fitted kitchen/dining room and a conservatory with a rear utility area. The first floor has two double bedrooms, family bathroom and a primary bedroom with en-suite and built-in wardrobes. Externally, there is parking to the front of the property with access to a spacious garage with storage above. A pretty lawned garden extends around the front and side of the house leading to an enclosed patio courtyard. A convenient home in an ideal location, internal viewing highly recommended.

#### **KEY FACTS**

Immaculate family home

Situated in a small, select clos clos to Saumarez Park

Well-proportioned accommodation with storage

Garage and parking