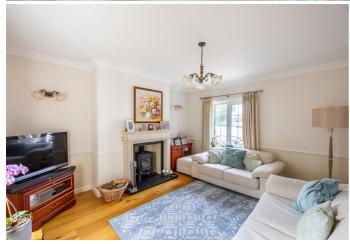

## £869,000 LOCAL MARKET, CASTEL

This superb, family home is situated in a small, select clos and is within walking distance to Saumarez Park and only a short drive away from the West Coast. In excellent order throughout, the property is well-proportioned and offers good storage space as well. The ground floor comprises entrance porch, hallway, bedroom four/study, sitting room, cloakroom, modern, fully fitted kitchen/dining room and a conservatory with a rear utility area. The first floor has two double bedrooms, family bathroom and a primary bedroom with en-suite and built-in wardrobes. Externally, there is parking to the front of the property with access to a spacious garage with storage above. A pretty lawned garden extends around the front and side of the house leading to an enclosed patio courtyard. A convenient home in an ideal location, internal viewing highly recommended.

### **GROUND FLOOR**

**Porch** 5′10 x 5′3 **Entrance hall** 14'8 x 5'10 Sitting room 14'8 x 13'0 Dining room 10'5 x 9'10 Kitchen 10'5 x 9'9 Conservatory 20'9 x 9'3 Bedroom four/study 10'5 x 9'9 Cloakroom 6'4 x 4'0 Garage 14'8 x 8'10