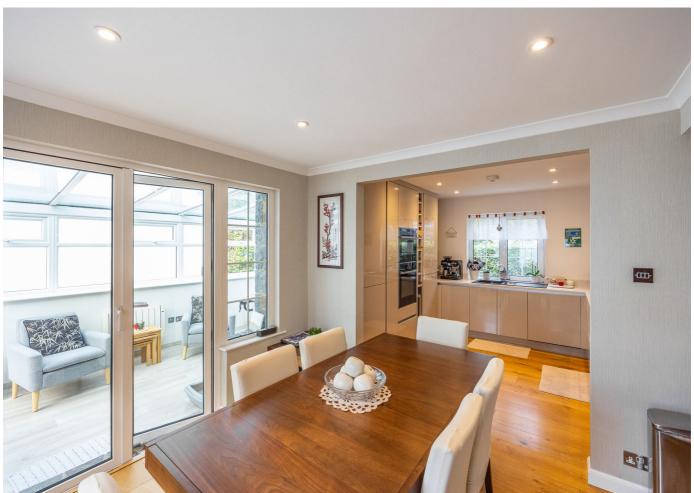

## £869,000 LOCAL MARKET, CASTEL

This superb, family home is situated in a small, select clos and is within walking distance to Saumarez Park and only a short drive away from the West Coast. In excellent order throughout, the property is well-proportioned and offers good storage space as well. The ground floor comprises entrance porch, hallway, bedroom four/study, sitting room, cloakroom, modern, fully fitted kitchen/dining room and a conservatory with a rear utility area. The first floor has two double bedrooms, family bathroom and a primary bedroom with en-suite and built-in wardrobes. Externally, there is parking to the front of the property with access to a spacious garage with storage above. A pretty lawned garden extends around the front and side of the house leading to an enclosed patio courtyard. A convenient home in an ideal location, internal viewing highly recommended.

### **GROUND FLOOR**

**Porch** 5′10 x 5′3 **Entrance hall** 14'8 x 5'10 Sitting room 14'8 x 13'0 Dining room 10'5 x 9'10 Kitchen 10'5 x 9'9 Conservatory 20'9 x 9'3 Bedroom four/study 10'5 x 9'9 Cloakroom 6'4 x 4'0 Garage 14'8 x 8'10