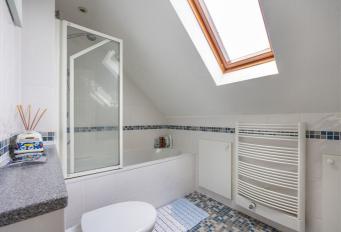

#### FIRST FLOOR

Landing $14'8 \times 5'10$ Primary bedroom $14'8 \times 13'0$ En-suite shower room $6'9 \times 5'9$ Bedroom two $11'7 \times 9'10$ Bedroom three $10'4 \times 9'10$ Family bathroom $9'10 \times 6'0$ 

#### **HEATING**

Gas central heating

Electric underfloor heating in en-suite