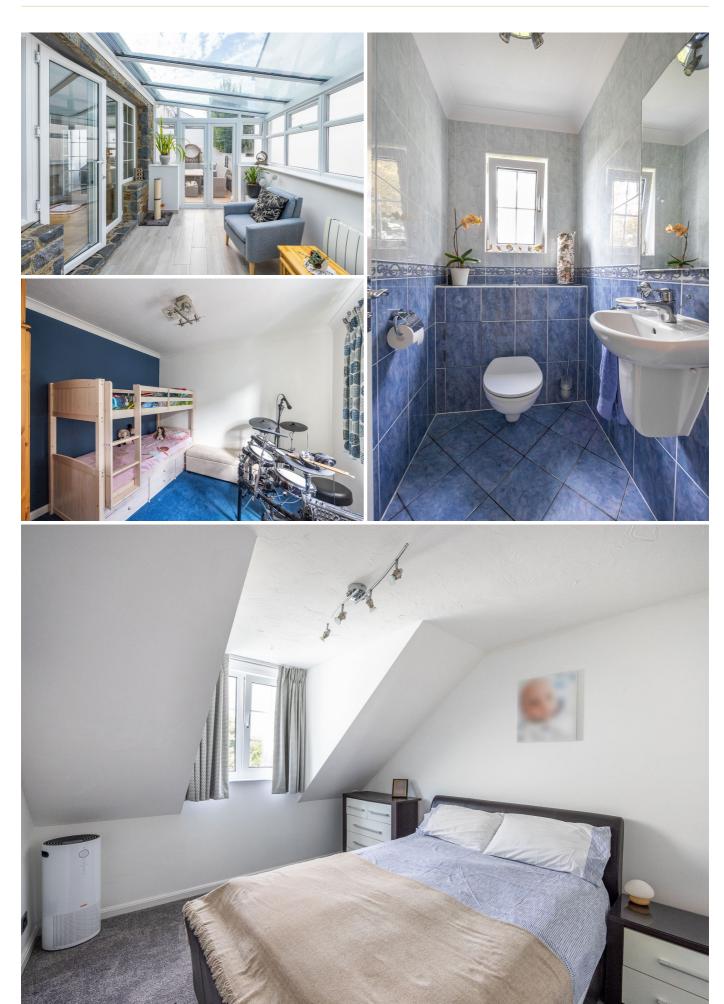

## £869,000 LOCAL MARKET, CASTEL

This superb, family home is situated in a small, select clos and is within walking distance to Saumarez Park and only a short drive away from the West Coast. In excellent order throughout, the property is well-proportioned and offers good storage space as well. The ground floor comprises entrance porch, hallway, bedroom four/study, sitting room, cloakroom, modern, fully fitted kitchen/dining room and a conservatory with a rear utility area. The first floor has two double bedrooms, family bathroom and a primary bedroom with en-suite and built-in wardrobes. Externally, there is parking to the front of the property with access to a spacious garage with storage above. A pretty lawned garden extends around the front and side of the house leading to an enclosed patio courtyard. A convenient home in an ideal location, internal viewing highly recommended.

### **GROUND FLOOR**

**Porch** 5′10 x 5′3 **Entrance hall** 14'8 x 5'10 Sitting room 14'8 x 13'0 Dining room 10'5 x 9'10 Kitchen 10'5 x 9'9 Conservatory 20'9 x 9'3 Bedroom four/study 10'5 x 9'9 Cloakroom 6'4 x 4'0 Garage 14'8 x 8'10

#### FIRST FLOOR

Landing $14'8 \times 5'10$ Primary bedroom $14'8 \times 13'0$ En-suite shower room $6'9 \times 5'9$ Bedroom two $11'7 \times 9'10$ Bedroom three $10'4 \times 9'10$ Family bathroom $9'10 \times 6'0$ 