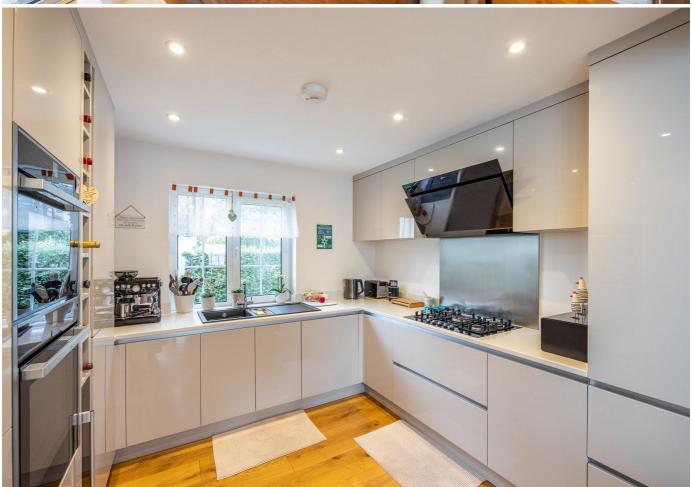

## £869,000 LOCAL MARKET, CASTEL

This superb, family home is situated in a small, select clos and is within walking distance to Saumarez Park and only a short drive away from the West Coast. In excellent order throughout, the property is well-proportioned and offers good storage space as well. The ground floor comprises entrance porch, hallway, bedroom four/study, sitting room, cloakroom, modern, fully fitted kitchen/dining room and a conservatory with a rear utility area. The first floor has two double bedrooms, family bathroom and a primary bedroom with en-suite and built-in wardrobes. Externally, there is parking to the front of the property with access to a spacious garage with storage above. A pretty lawned garden extends around the front and side of the house leading to an enclosed patio courtyard. A convenient home in an ideal location, internal viewing highly recommended.

### **GROUND FLOOR**

**Porch** 5′10 x 5′3 **Entrance hall** 14'8 x 5'10 Sitting room 14'8 x 13'0 Dining room 10'5 x 9'10 Kitchen 10'5 x 9'9 Conservatory 20'9 x 9'3 Bedroom four/study 10'5 x 9'9 Cloakroom 6'4 x 4'0 Garage 14'8 x 8'10