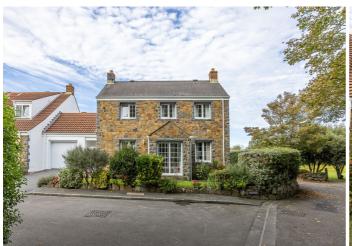

## £869,000 LOCAL MARKET, CASTEL

This superb, family home is situated in a small, select clos and is within walking distance to Saumarez Park and only a short drive away from the West Coast. In excellent order throughout, the property is well-proportioned and offers good storage space as well. The ground floor comprises entrance porch, hallway, bedroom four/study, sitting room, cloakroom, modern, fully fitted kitchen/dining room and a conservatory with a rear utility area. The first floor has two double bedrooms, family bathroom and a primary bedroom with en-suite and built-in wardrobes. Externally, there is parking to the front of the property with access to a spacious garage with storage above. A pretty lawned garden extends around the front and side of the house leading to an enclosed patio courtyard. A convenient home in an ideal location, internal viewing highly recommended.