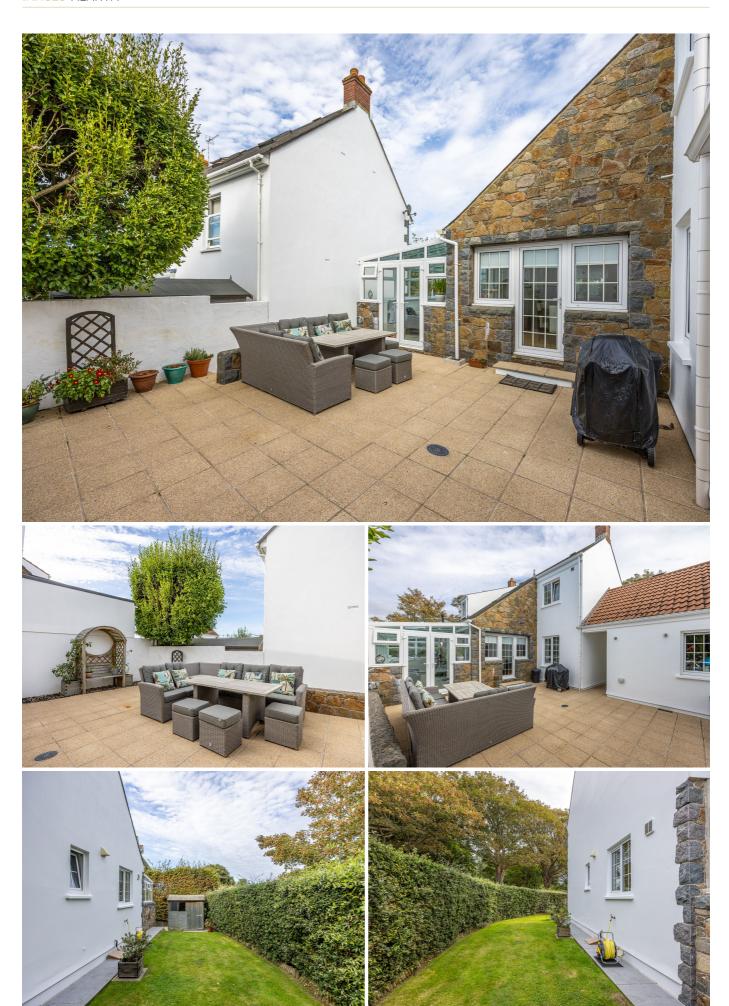

## £869,000 LOCAL MARKET, CASTEL

This superb, family home is situated in a small, select clos and is within walking distance to Saumarez Park and only a short drive away from the West Coast. In excellent order throughout, the property is well-proportioned and offers good storage space as well. The ground floor comprises entrance porch, hallway, bedroom four/study, sitting room, cloakroom, modern, fully fitted kitchen/dining room and a conservatory with a rear utility area. The first floor has two double bedrooms, family bathroom and a primary bedroom with en-suite and built-in wardrobes. Externally, there is parking to the front of the property with access to a spacious garage with storage above. A pretty lawned garden extends around the front and side of the house leading to an enclosed patio courtyard. A convenient home in an ideal location, internal viewing highly recommended.

#### **KEY FACTS**

Immaculate family home

Situated in a small, select clos clos to Saumarez Park

Well-proportioned accommodation with storage

Garage and parking