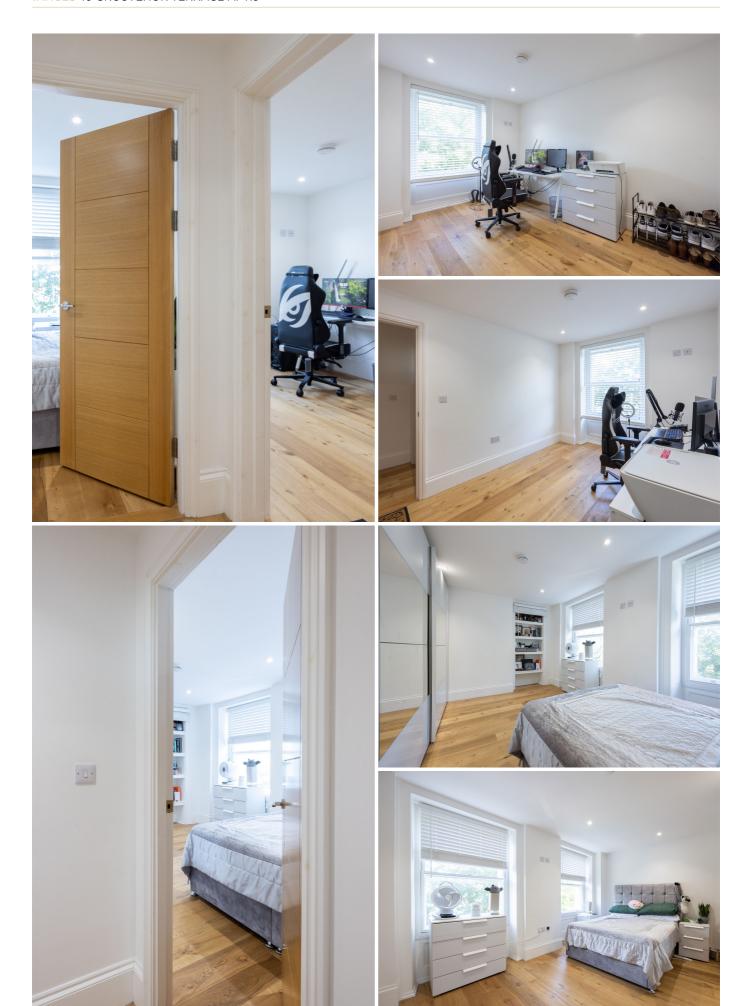

## £399,000 ST. HELIER

FLYING FREEHOLD - This spacious to-floor two-bedroom apartment is conveniently located in St. Helier with an array of shops, restaurants and bars close to hand and the town centre within a short stroll. This immaculately presented apartment comprises; a welcoming entrance hall, an open plan sitting room with an eye-catching feature wall, a kitchen/dining area, two double bedrooms, and a house bathroom. Although there is no parking on the property, there is ample on-street parking. Early viewing is highly recommended and for more information or to arrange a viewing please call us on 01534 717100 or alternatively, email jersey@livingroomproperty.com to avoid disappointment.