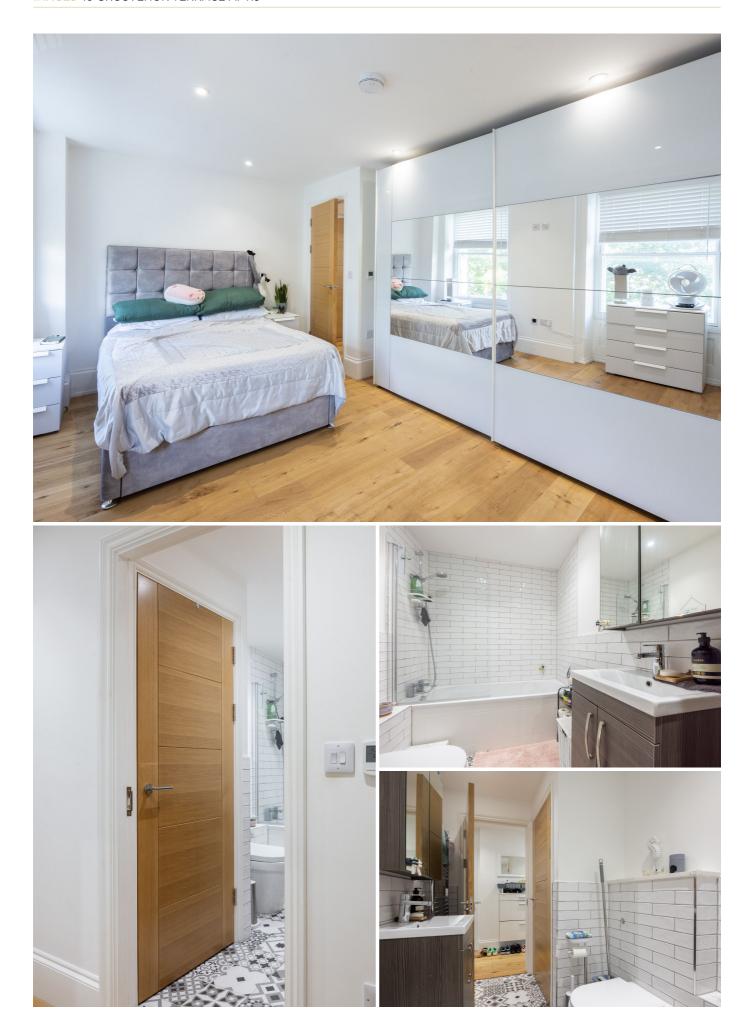

## £399,000 ST. HELIER

FLYING FREEHOLD - This spacious to-floor two-bedroom apartment is conveniently located in St. Helier with an array of shops, restaurants and bars close to hand and the town centre within a short stroll. This immaculately presented apartment comprises; a welcoming entrance hall, an open plan sitting room with an eye-catching feature wall, a kitchen/dining area, two double bedrooms, and a house bathroom. Although there is no parking on the property, there is ample on-street parking. Early viewing is highly recommended and for more information or to arrange a viewing please call us on 01534 717100 or alternatively, email jersey@livingroomproperty.com to avoid disappointment.