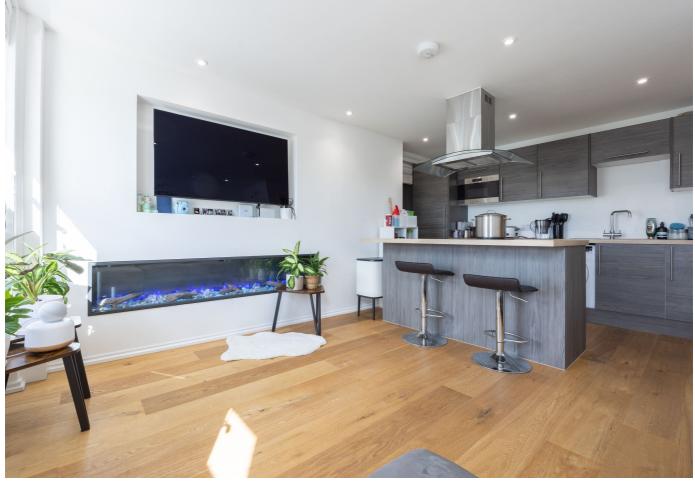

## £399,000 ST. HELIER

FLYING FREEHOLD - This spacious to-floor two-bedroom apartment is conveniently located in St. Helier with an array of shops, restaurants and bars close to hand and the town centre within a short stroll. This immaculately presented apartment comprises; a welcoming entrance hall, an open plan sitting room with an eye-catching feature wall, a kitchen/dining area, two double bedrooms, and a house bathroom. Although there is no parking on the property, there is ample on-street parking. Early viewing is highly recommended and for more information or to arrange a viewing please call us on 01534 717100 or alternatively, email jersey@livingroomproperty.com to avoid disappointment.