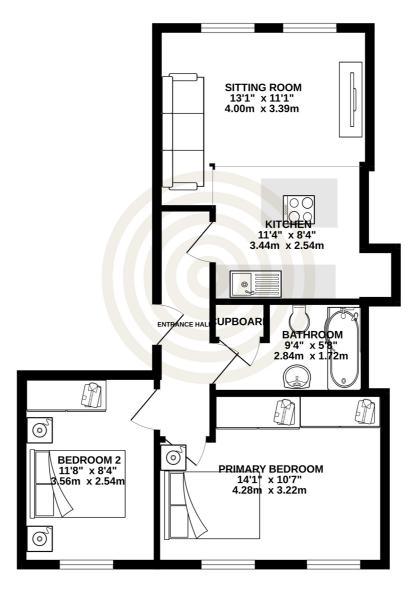

#### THIRD FLOOR 542 sq.ft. (50.4 sq.m.) approx.

TOTAL FLOOR AREA : 542 sq.ft. (50.4 sq.m.) approx.

Whilst every attempt has been made to ensure the accuracy of the floorplan contained here, measurements of doors, windows, nooms and any other items are approximate and no responsibility is taken for any error, omission or mis-statement. This plan is for illustrative purposes only and should be used as such by any prospective purchaser. The services, systems and appliances shown have not been tested and no guarantee as to their operability or efficiency can be given.

#### THIRD FLOOR

# Sitting Room $13'1 \times 11'1$ Kitchen $11'4 \times 8'4$ Primary Bedroom $14'1 \times 10'7$ Bedroom 2 $11'8 \times 8'4$ Bathroom $9'4 \times 5'8$