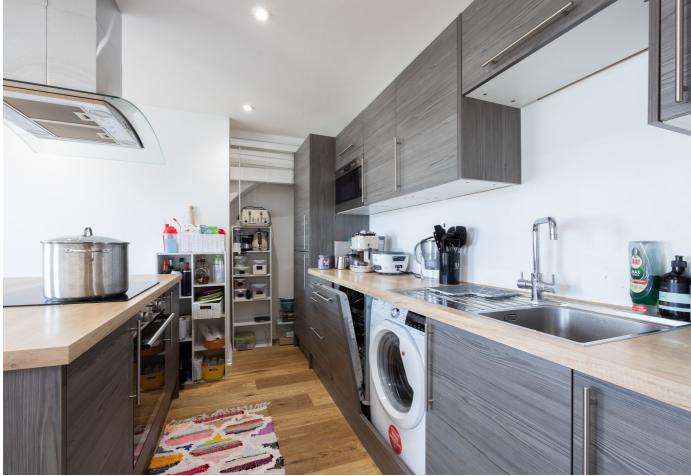

## £399,000 ST. HELIER

FLYING FREEHOLD - This spacious to-floor two-bedroom apartment is conveniently located in St. Helier with an array of shops, restaurants and bars close to hand and the town centre within a short stroll. This immaculately presented apartment comprises; a welcoming entrance hall, an open plan sitting room with an eye-catching feature wall, a kitchen/dining area, two double bedrooms, and a house bathroom. Although there is no parking on the property, there is ample on-street parking. Early viewing is highly recommended and for more information or to arrange a viewing please call us on 01534 717100 or alternatively, email jersey@livingroomproperty.com to avoid disappointment.