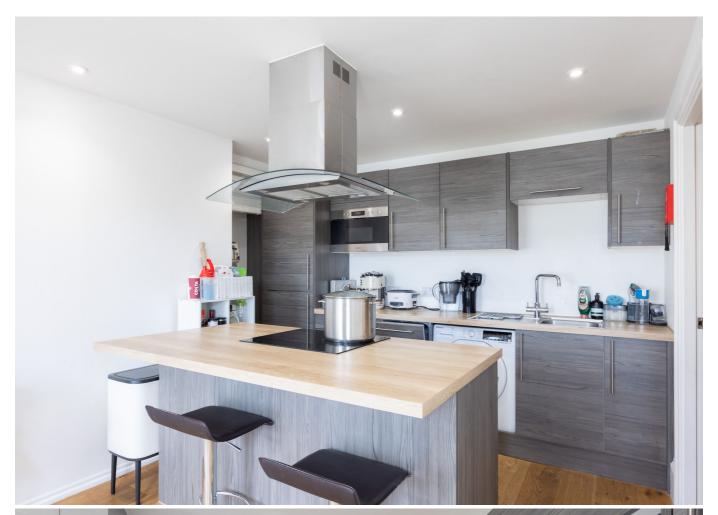

## £399,000 ST. HELIER

FLYING FREEHOLD - This spacious to-floor two-bedroom apartment is conveniently located in St. Helier with an array of shops, restaurants and bars close to hand and the town centre within a short stroll. This immaculately presented apartment comprises; a welcoming entrance hall, an open plan sitting room with an eye-catching feature wall, a kitchen/dining area, two double bedrooms, and a house bathroom. Although there is no parking on the property, there is ample on-street parking. Early viewing is highly recommended and for more information or to arrange a viewing please call us on 01534 717100 or alternatively, email jersey@livingroomproperty.com to avoid disappointment.