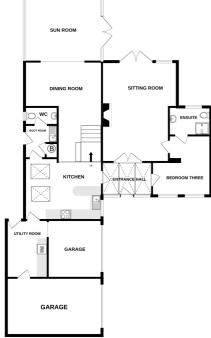

TOTAL FLOOR AREA: 2509 sq.ft. (233.1 sq.m.) approx.

Whilst every attempt has been made to ensure the accuracy of the floorplan contained here, measurements of doors, windows, rooms and any other items are approximate and no responsibility is taken for any error, omission or mis-statement. This plan is for fillustrative purposes only and should be used as such by any prospective purchaser. The services, systems and appliances shown have not been tested and no guarantee as to their operability or efficiency can be given.

Made with Metropix ©2023

| FIRST FLOOR   |             |
|---------------|-------------|
| Entrance Hall | 6′9 x 10′0  |
| Sitting Room  | 20'0 x 15'0 |
| Bedroom Three | 12'0 x 11'9 |
| En-suite      | 5′8 x 8′4   |
| Kitchen       | 12'4 x 15'5 |
| Utility Room  | 6′8 x 6′8   |
| wc            | 3′7 x 6′8   |
| Dining Room   | 20'0 x 15'2 |
| Sun Room      | 12'8 x 15'5 |
| Utility Room  | 11'6 x 8'3  |
| GARAGE        |             |
| GARAGE        |             |
| FIRST FLOOR   |             |
| Landing       | 3′7 x 15′9  |