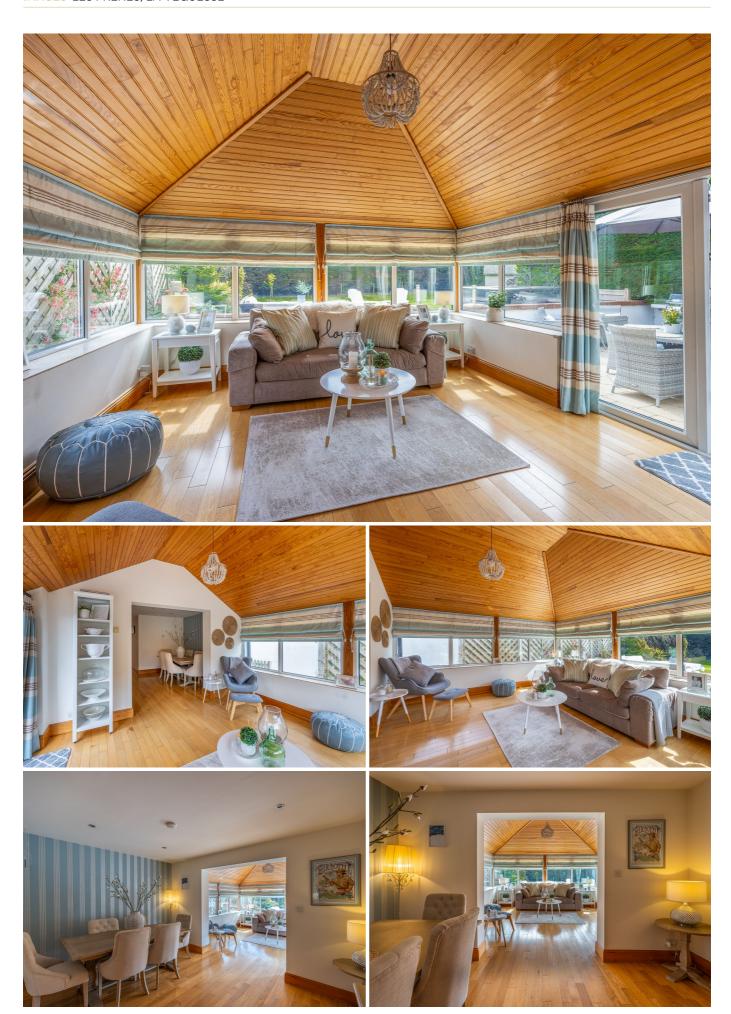

#### £995,000 LOCAL MARKET, ST. MARTIN

Situated in the heart of St Martins Village, this superb family home offers over 2500 sq ft of immaculate accommodation. Located in a peaceful lane with field views to the rear, Les Frenes has been beautifully decorated with the ground floor including a spacious kitchen open to the dining room, and sun room overlooking the garden, an elegant sitting room with working fire and en-suite double bedroom. There is internal access from the kitchen to a utility room and double garage (lapsed passed plans for this to be converted to a dower unit), as well as a boot room and cloakroom. Four bedrooms and family bathroom are on the first floor, the primary bedroom with en-suite shower room and stairs to an office space/dressing room. Externally, there is parking for up to five cars to the rear, whilst the garden is laid to lawn and provides total privacy with a gate providing access from the lane. Viewing is highly recommended to appreciate all that this property has to offer.