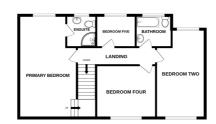

TOTAL FLOOR AREA: 2509 sq.ft. (233.1 sq.m.) approx.

Whilst every attempt has been made to ensure the accuracy of the floorplan contained here, measurements of doors, windows, rooms and any other items are approximate and no responsibility is taken for any error, omission or mis-statement. This plan is for fillustrative purposes only and should be used as such by any prospective purchaser. The services, systems and appliances shown have not been tested and no guarantee as to their operability or efficiency can be given.

# Primary Bedroom 20'6 x 11'7 En-suite 6'4 x 6'0 Study 6'4 x 7'10 Bathroom 6'4 x 7'2 Bedroom Four 10'6 x 11'11 Bedroom Two 17'9 x 9'9

**STUDY** 