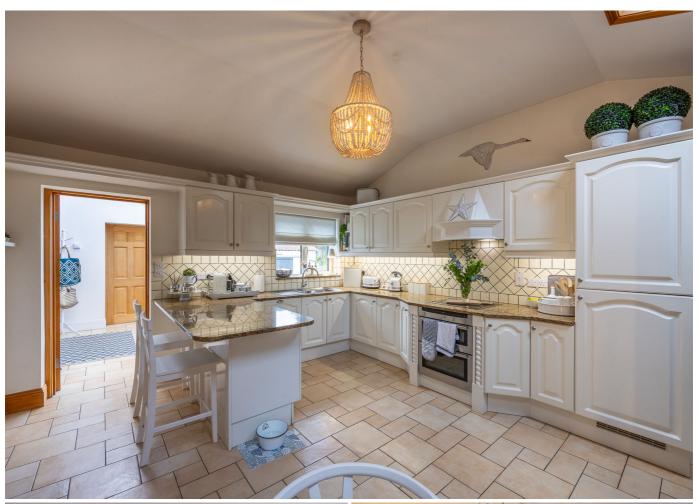

#### £995,000 LOCAL MARKET, ST. MARTIN

Situated in the heart of St Martins Village, this superb family home offers over 2500 sq ft of immaculate accommodation. Located in a peaceful lane with field views to the rear, Les Frenes has been beautifully decorated with the ground floor including a spacious kitchen open to the dining room, and sun room overlooking the garden, an elegant sitting room with working fire and en-suite double bedroom. There is internal access from the kitchen to a utility room and double garage (lapsed passed plans for this to be converted to a dower unit), as well as a boot room and cloakroom. Four bedrooms and family bathroom are on the first floor, the primary bedroom with en-suite shower room and stairs to an office space/dressing room. Externally, there is parking for up to five cars to the rear, whilst the garden is laid to lawn and provides total privacy with a gate providing access from the lane. Viewing is highly recommended to appreciate all that this property has to offer.