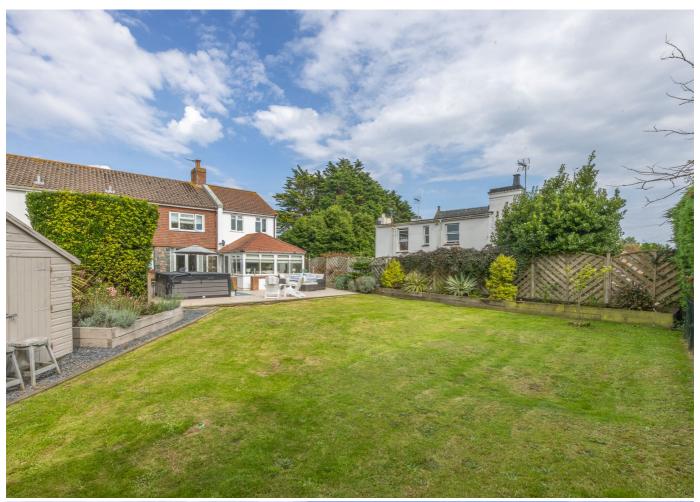

#### £995,000 LOCAL MARKET, ST. MARTIN

Situated in the heart of St Martins Village, this superb family home offers over 2500 sq ft of immaculate accommodation. Located in a peaceful lane with field views to the rear, Les Frenes has been beautifully decorated with the ground floor including a spacious kitchen open to the dining room, and sun room overlooking the garden, an elegant sitting room with working fire and en-suite double bedroom. There is internal access from the kitchen to a utility room and double garage (lapsed passed plans for this to be converted to a dower unit), as well as a boot room and cloakroom. Four bedrooms and family bathroom are on the first floor, the primary bedroom with en-suite shower room and stairs to an office space/dressing room. Externally, there is parking for up to five cars to the rear, whilst the garden is laid to lawn and provides total privacy with a gate providing access from the lane. Viewing is highly recommended to appreciate all that this property has to offer.

#### **KEY FACTS**

Spacious family home offering five bedrooms and three bathrooms

Situated within the heart of St Martins Village

Immaculately decorated with three reception rooms

Private and enclosed garden, double garage and parking for multiple cars