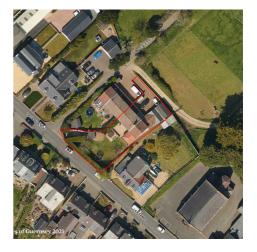

#### £995,000 LOCAL MARKET, ST. MARTIN

Situated in the heart of St Martins Village, this superb family home offers over 2500 sq ft of immaculate accommodation. Located in a peaceful lane with field views to the rear, Les Frenes has been beautifully decorated with the ground floor including a spacious kitchen open to the dining room, and sun room overlooking the garden, an elegant sitting room with working fire and en-suite double bedroom. There is internal access from the kitchen to a utility room and double garage (lapsed passed plans for this to be converted to a dower unit), as well as a boot room and cloakroom. Four bedrooms and family bathroom are on the first floor, the primary bedroom with en-suite shower room and stairs to an office space/dressing room. Externally, there is parking for up to five cars to the rear, whilst the garden is laid to lawn and provides total privacy with a gate providing access from the lane. Viewing is highly recommended to appreciate all that this property has to offer.

#### **KEY FACTS**

Spacious family home offering five bedrooms and three bathrooms

Situated within the heart of St Martins Village

Immaculately decorated with three reception rooms

Private and enclosed garden, double garage and parking for multiple cars