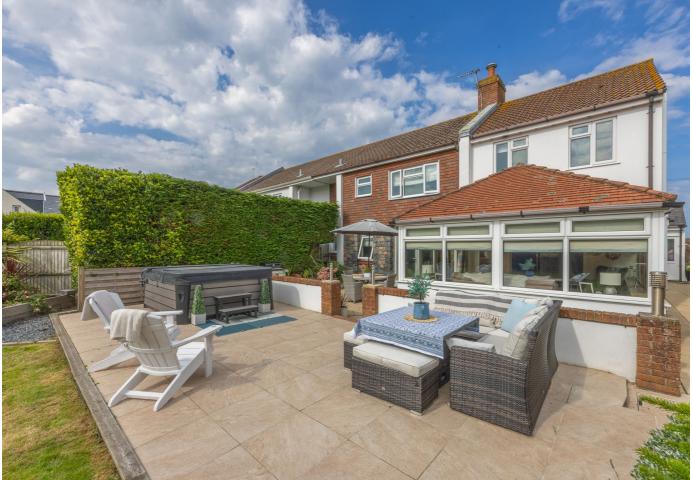

## LES FRENES, LA VEQUESSE

**SOLE AGENT** 

**5**BEDROOMS

3

2,509

#### £995,000 LOCAL MARKET, ST. MARTIN

Situated in the heart of St Martins Village, this superb family home offers over 2500 sq ft of immaculate accommodation. Located in a peaceful lane with field views to the rear, Les Frenes has been beautifully decorated with the ground floor including a spacious kitchen open to the dining room, and sun room overlooking the garden, an elegant sitting room with working fire and en-suite double bedroom. There is internal access from the kitchen to a utility room and double garage (lapsed passed plans for this to be converted to a dower unit), as well as a boot room and cloakroom. Four bedrooms and family bathroom are on the first floor, the primary bedroom with en-suite shower room and stairs to an office space/dressing room. Externally, there is parking for up to five cars to the rear, whilst the garden is laid to lawn and provides total privacy with a gate providing access from the lane. Viewing is highly recommended to appreciate all that this property has to offer.