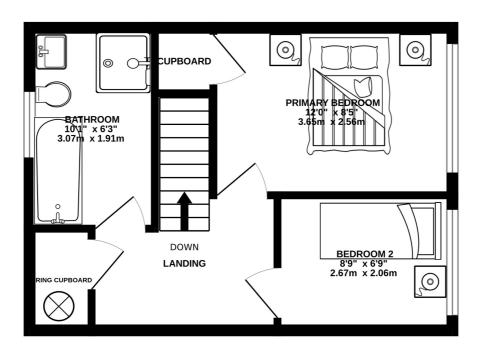

#### FIRST FLOOR 328 sq.ft. (30.4 sq.m.) approx.

SECOND FLOOR 321 sq.ft. (29.8 sq.m.) approx.

#### TOTAL FLOOR AREA: 667sq.ft. (62.0 sq.m.) approx.

Whilst every attempt has been made to ensure the accuracy of the floorplan contained here, measurements of doors, windows, rooms and any other items are approximate and no responsibility is taken for any error, omission or mis-statement. This plan is for illustrative purposes only and should be used as such by any prospective purchaser. The services, systems and appliances shown have not been tested and no guarantee as to their operability or efficiency can be given.

6'1 x 15'6

15′1 x 15′6

9'4 x 11'10

12'0 x 8'5

8'9 x 6'9

6'3 x 10'1

## FIRST FLOOR Kitchen Sitting/Dining Room

SECOND FLOOR

**Primary Bedroom** 

**Bedroom Two** 

**Bathroom** 

Landing

**KEY FACTS** 

Vendor will pay first two years service