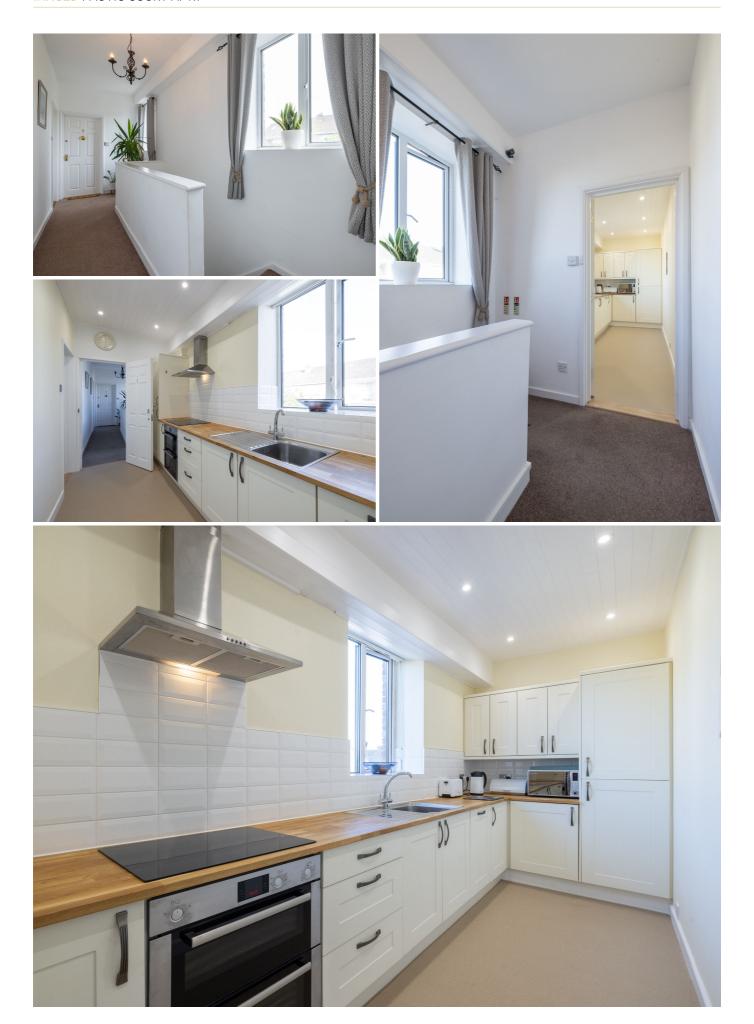

#### £445,000 **GROUVILLE**

SHARE TRANSFER: Livingroom is delighted to offer this duplex apartment located in Grouville, with shared private access to Grouville beach where you have stunning views of Gorey Castle and Seymour Tower and on a clear day beach views of the Écréhous and the Normandy French Coast. The property comprises a separate kitchen with all Bosch integrated appliances, a bright and airy sitting room and upstairs you will find a house bathroom, one double bedroom and a single bedroom, the perfect alternative for an office! Externally, the apartment offers a parking space and a single garage. For more information or to arrange a viewing please call us on 01534 717100 or alternatively, email jersey@livingroomproperty.com to avoid disappointment.