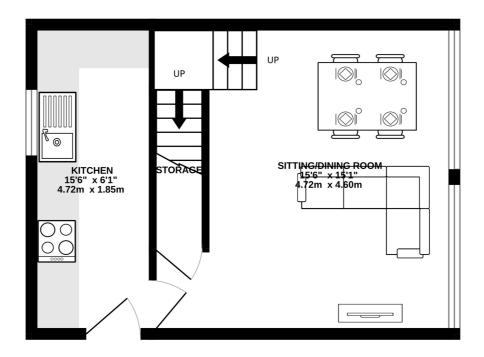

#### FIRST FLOOR 328 sq.ft. (30.4 sq.m.) approx.

SECOND FLOOR 321 sq.ft. (29.8 sq.m.) approx.

#### TOTAL FLOOR AREA: 667sq.ft. (62.0 sq.m.) approx.

Whilst every attempt has been made to ensure the accuracy of the floorplan contained here, measurements of doors, windows, rooms and any other items are approximate and no responsibility is taken for any error, omission or mis-statement. This plan is for illustrative purposes only and should be used as such by any prospective purchaser. The services, systems and appliances shown have not been tested and no guarantee as to their operability or efficiency can be given.

## FIRST FLOOR Kitchen Sitting/Dining Room

SECOND FLOOR

**Primary Bedroom** 

**Bedroom Two** 

**Bathroom** 

Landing

**KEY FACTS** 

Vendor will pay first two years service