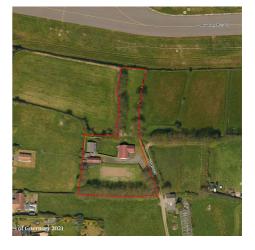

## £895,000 LOCAL MARKET, FOREST

An exciting opportunity to purchase a detached bungalow which is situated on a secluded site occupying an acre of land with various outbuildings. The property has been a cherished family home for over 48 years and although in need of renovation, the site offers plenty of scope for someone to create their own family home (subject to planning permissions). Currently comprising an entrance hall, three bedrooms, family bathroom, kitchen and sitting/dining room. Externally, access to the property is down a track which leads into a large driveway with parking for multiple vehicles, two fields, garden, garage, store, workshop and a further store/avery. If you are an avid plane-spotter and looking for a private location, then please get in touch with us today for an early viewing.

#### **KEY FACTS**

Detached bungalow occupying an acre of land

Secluded and private site

Renovation required but lots of scope

Parking, two fields, garden and various outbuildings