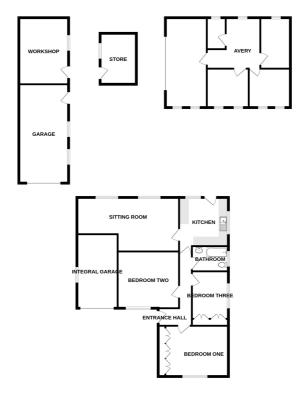

GROUND FLOOR 1920 sq.ft. (178.4 sq.m.) approx.

TOTAL FLOOR AREA: 1920 sq.ft. (178.4 sq.m.) approx.
Whitst every attempt has been make to ensure the accuracy of the Societian contained here, measurements of doors, motions, come and stay other lines are approximate and or depositable to after for my error.

### **GROUND FLOOR**

Avery

#### **Entrance hall** 15'2 x 5'7 Bedroom one 14'10 x 10'9 Bedroom two 13'0 x 12'0 Bedroom three 11'6 x 7'9 Family bathroom 7'9 x 5'4 Kitchen 12'0 x 11'2 Sitting/dining room 21'7 x 10'9 Integral garage 13'4 x 8'2 **OUTBUILDINGS** Garage 20'11 x 10'6 Workshop 14'0 x 10'6 Store 10'9 x 7'8