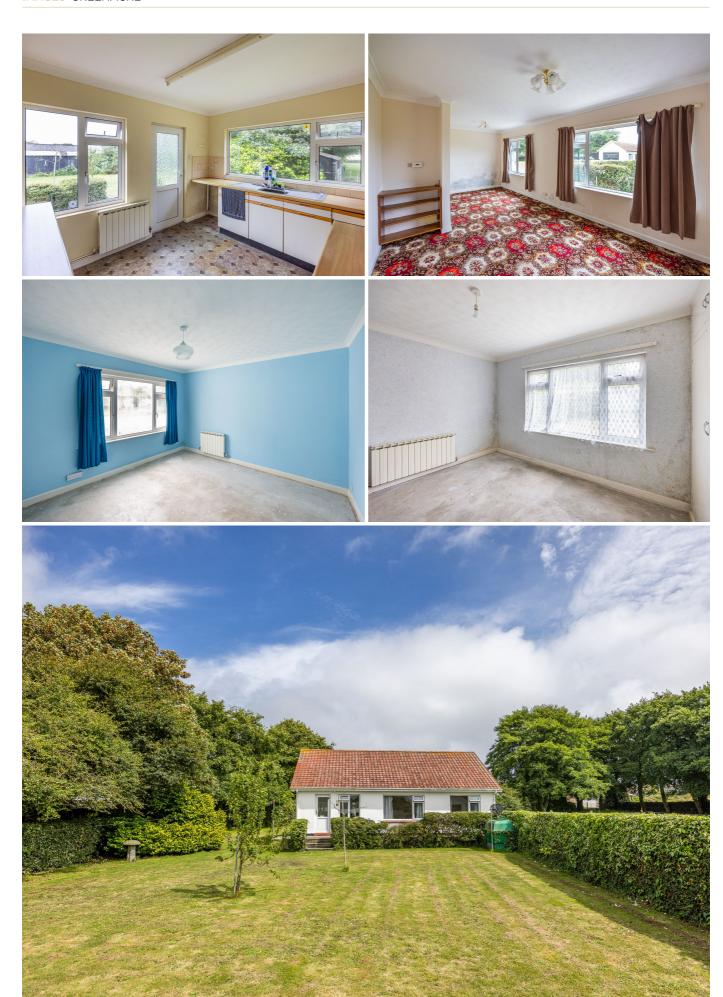

## £895,000 LOCAL MARKET, FOREST

An exciting opportunity to purchase a detached bungalow which is situated on a secluded site occupying an acre of land with various outbuildings. The property has been a cherished family home for over 48 years and although in need of renovation, the site offers plenty of scope for someone to create their own family home (subject to planning permissions). Currently comprising an entrance hall, three bedrooms, family bathroom, kitchen and sitting/dining room. Externally, access to the property is down a track which leads into a large driveway with parking for multiple vehicles, two fields, garden, garage, store, workshop and a further store/avery. If you are an avid plane-spotter and looking for a private location, then please get in touch with us today for an early viewing.

#### **Entrance hall** 15'2 x 5'7 Bedroom one 14'10 x 10'9 Bedroom two 13'0 x 12'0 Bedroom three 11'6 x 7'9 Family bathroom 7'9 x 5'4 Kitchen 12'0 x 11'2 Sitting/dining room 21'7 x 10'9 Integral garage 13'4 x 8'2 **OUTBUILDINGS** Garage 20'11 x 10'6 Workshop 14'0 x 10'6 Store 10'9 x 7'8