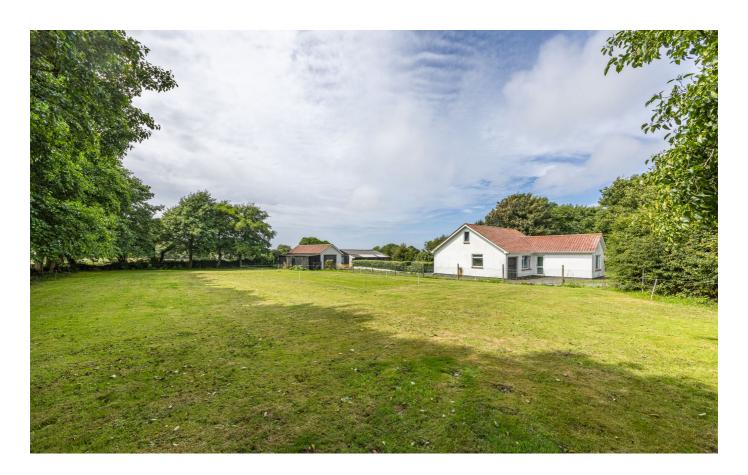

## £895,000 LOCAL MARKET, FOREST

An exciting opportunity to purchase a detached bungalow which is situated on a secluded site occupying an acre of land with various outbuildings. The property has been a cherished family home for over 48 years and although in need of renovation, the site offers plenty of scope for someone to create their own family home (subject to planning permissions). Currently comprising an entrance hall, three bedrooms, family bathroom, kitchen and sitting/dining room. Externally, access to the property is down a track which leads into a large driveway with parking for multiple vehicles, two fields, garden, garage, store, workshop and a further store/avery. If you are an avid plane-spotter and looking for a private location, then please get in touch with us today for an early viewing.

#### **KEY FACTS**

Detached bungalow occupying an acre of land

Secluded and private site

Renovation required but lots of scope

Parking, two fields, garden and various outbuildings