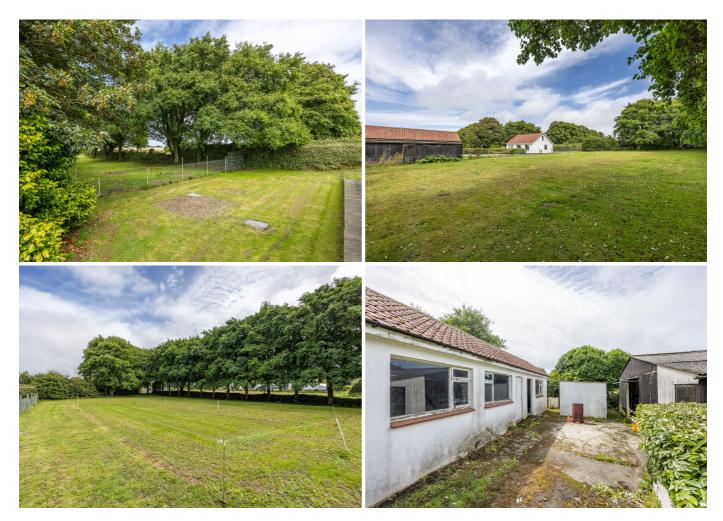

## £895,000 LOCAL MARKET, FOREST

An exciting opportunity to purchase a detached bungalow which is situated on a secluded site occupying an acre of land with various outbuildings. The property has been a cherished family home for over 48 years and although in need of renovation, the site offers plenty of scope for someone to create their own family home (subject to planning permissions). Currently comprising an entrance hall, three bedrooms, family bathroom, kitchen and sitting/dining room. Externally, access to the property is down a track which leads into a large driveway with parking for multiple vehicles, two fields, garden, garage, store, workshop and a further store/avery. If you are an avid plane-spotter and looking for a private location, then please get in touch with us today for an early viewing.

#### **KEY FACTS**

Detached bungalow occupying an acre of land

Secluded and private site

Renovation required but lots of scope

Parking, two fields, garden and various outbuildings