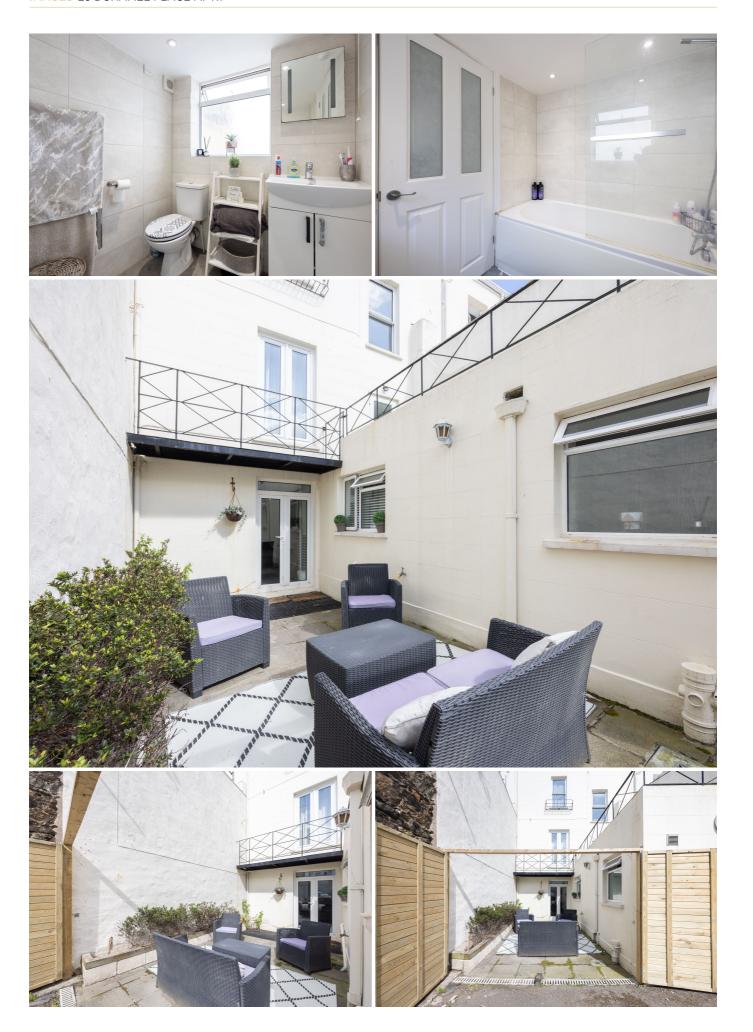

# £370,000 ST. HELIER

This spacious one-bedroom apartment is situated on the ground floor within a converted Victorian house on a quiet residential street in St. Helier. Centrally located and offering the convenience of being within walking distance of the centre of St. Helier and all local amenities. It has a spacious sitting room with patio doors out to a rear outside area with a small, private outside area also to the front of the property. There is a separate kitchen, modern bathroom and a good-sized double bedroom. The property also benefits from a designated parking space which can double up as useable patio space if not required for a vehicle. This apartment is ready for you to move in and make your own. A perfect first step on the property ladder or as an investment property. To book a viewing please call Livingroom on 01534 717100 or email jersey@livingroomproperty.com

Separate kitchen

Outside area to front and rear

Parking for one vehicle (with restrictions as tandem parked with neighbour)