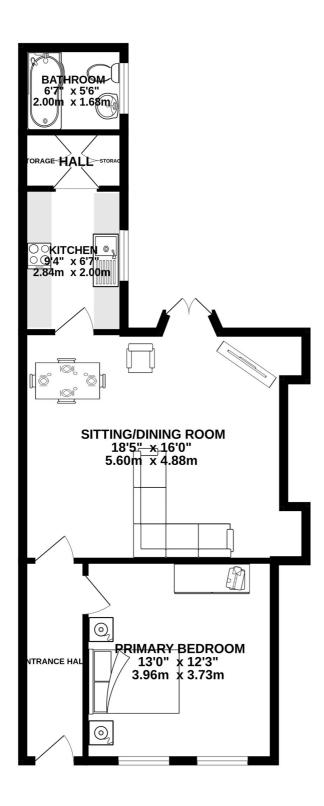

LOWER GROUND FLOOR 599 sq.ft. (55.6 sq.m.) approx.

# LOWER GROUND FLOOR

 $\begin{array}{lll} \textbf{Primary Bedroom} & 13'0 \times 12'3 \\ \textbf{Sitting/Dining Room} & 18'5 \times 16'0 \\ \textbf{Kitchen} & 9'4 \times 6'7 \\ \textbf{Bathroom} & 6'7 \times 5'6 \\ \end{array}$ 