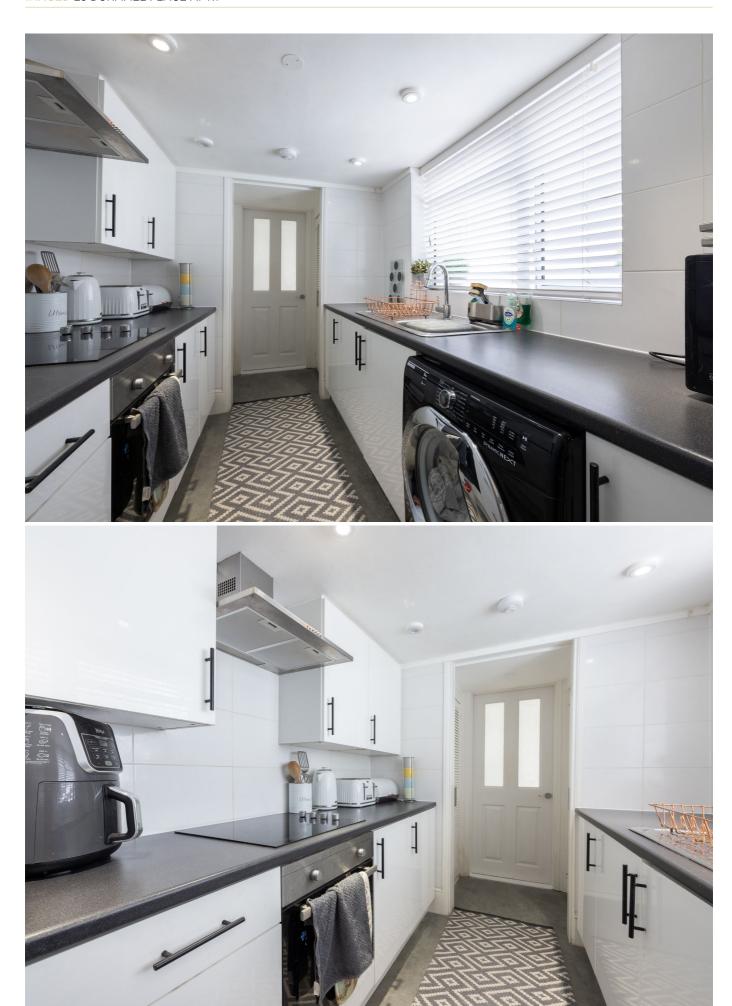

# £370,000 ST. HELIER

This spacious one-bedroom apartment is situated on the ground floor within a converted Victorian house on a quiet residential street in St. Helier. Centrally located and offering the convenience of being within walking distance of the centre of St. Helier and all local amenities. It has a spacious sitting room with patio doors out to a rear outside area with a small, private outside area also to the front of the property. There is a separate kitchen, modern bathroom and a good-sized double bedroom. The property also benefits from a designated parking space which can double up as useable patio space if not required for a vehicle. This apartment is ready for you to move in and make your own. A perfect first step on the property ladder or as an investment property. To book a viewing please call Livingroom on 01534 717100 or email jersey@livingroomproperty.com

Separate kitchen

Outside area to front and rear

Parking for one vehicle (with restrictions as tandem parked with neighbour)