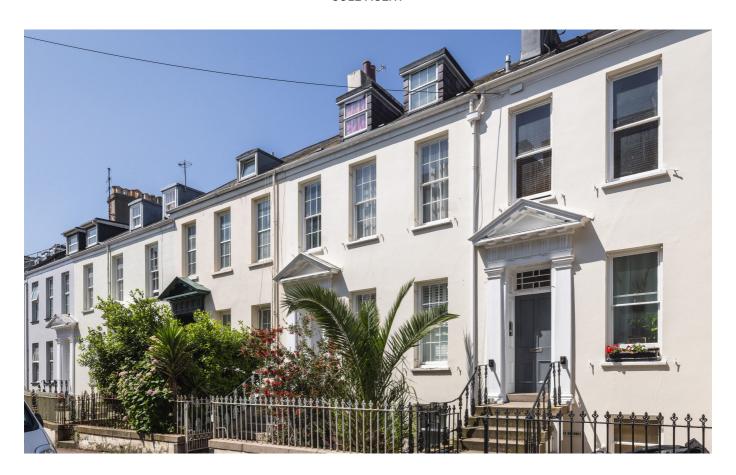

# £370,000 ST. HELIER

This spacious one-bedroom apartment is situated on the ground floor within a converted Victorian house on a quiet residential street in St. Helier. Centrally located and offering the convenience of being within walking distance of the centre of St. Helier and all local amenities. It has a spacious sitting room with patio doors out to a rear outside area with a small, private outside area also to the front of the property. There is a separate kitchen, modern bathroom and a good-sized double bedroom. The property also benefits from a designated parking space which can double up as useable patio space if not required for a vehicle. This apartment is ready for you to move in and make your own. A perfect first step on the property ladder or as an investment property. To book a viewing please call Livingroom on 01534 717100 or email jersey@livingroomproperty.com

# **KEY FACTS**

Ground floor - one bed, one bathroom

Large double bedroom

Spacious sitting room/diner with patio doors to outside space/ parking

Located in a peaceful town area on a quiet residential street