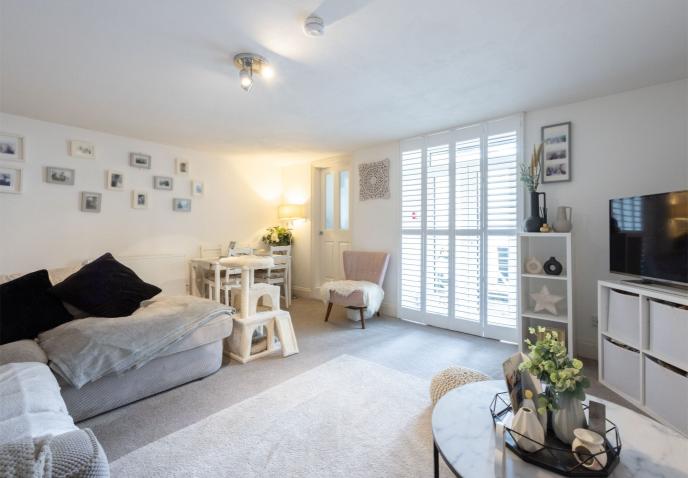

# £370,000 ST. HELIER

This spacious one-bedroom apartment is situated on the ground floor within a converted Victorian house on a quiet residential street in St. Helier. Centrally located and offering the convenience of being within walking distance of the centre of St. Helier and all local amenities. It has a spacious sitting room with patio doors out to a rear outside area with a small, private outside area also to the front of the property. There is a separate kitchen, modern bathroom and a good-sized double bedroom. The property also benefits from a designated parking space which can double up as useable patio space if not required for a vehicle. This apartment is ready for you to move in and make your own. A perfect first step on the property ladder or as an investment property. To book a viewing please call Livingroom on 01534 717100 or email jersey@livingroomproperty.com

# **KEY FACTS**

Ground floor - one bed, one bathroom

Large double bedroom

Spacious sitting room/diner with patio doors to outside space/ parking

Located in a peaceful town area on a quiet residential street