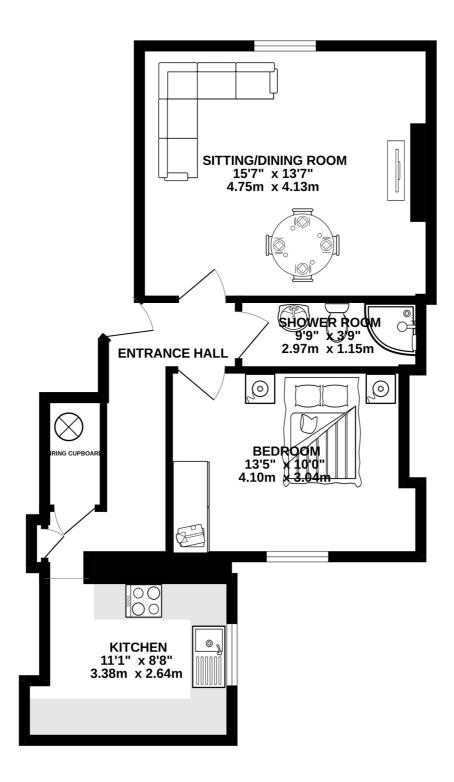

GROUND FLOOR 554 sq.ft. (51.4 sq.m.) approx.

## **GROUND FLOOR**

 Entrance Hall
 10'4 x 14'11

 Sitting/Dining Room
 15'7 x 13'7

 Bedroom
 13'5 x 10'10

 Shower Room
 9'9 x 3'9

 Kitchen
 11'1 x 8'8