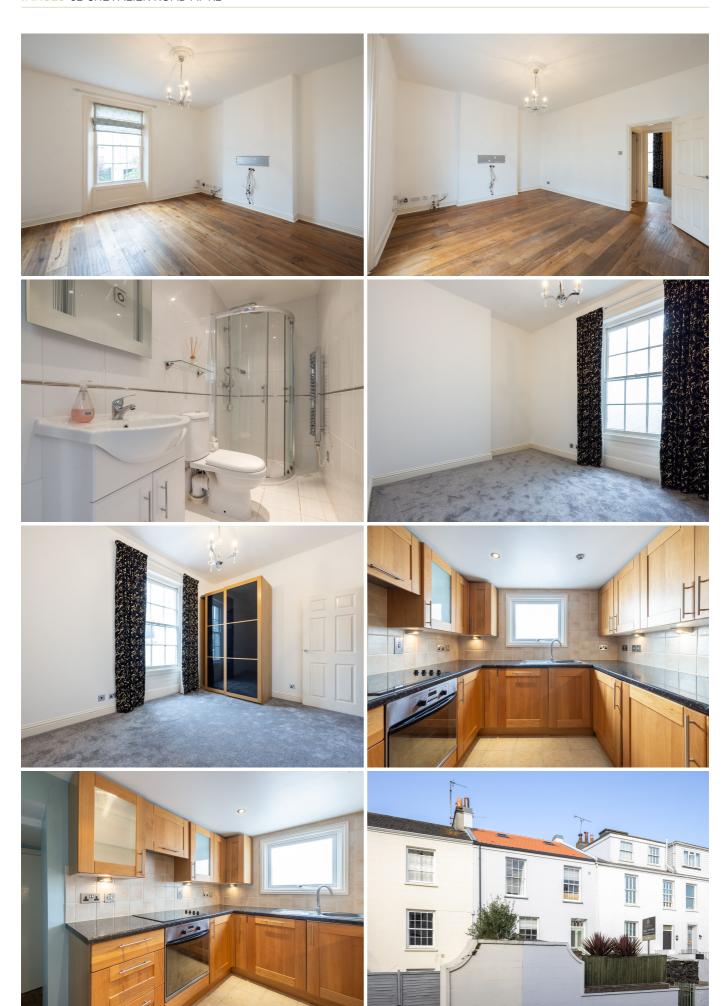

# £349,000 ST. HELIER

This is a great opportunity to purchase a first-time buyer or investment property. The apartment has a double bedroom, a large sitting room, a separate kitchen, and a house bathroom. Situated on the outskirts of town along a quiet residential street and is close to local amenities such as the Co-op and Millennium Park. The apartment also comes with a private courtyard garden. Offered with vacant possession. To book a viewing please call Livingroom on 01534 717100 or email jersey@livingroomproperty.com

## **KEY FACTS**

One bedroom, one bathroom

Offered with vacant possession

Large sitting room

Separate kitchen

One of three apartments

No parking but residential scheme in the

area

Private courtyard garden

Large windows allowing plenty of light

Walking distance to town centre