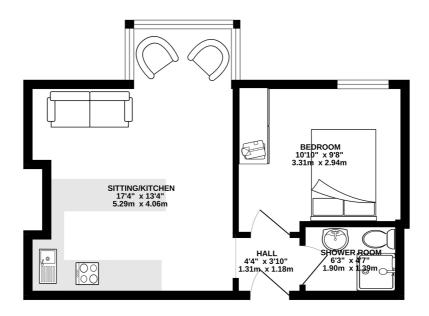

FIRST FLOOR 346 sq.ft. (32.2 sq.m.) approx.

# FIRST FLOOR

 Hall
  $4'4 \times 3'10$  

 Sitting/Kitchen
  $17'4 \times 13'4$  

 Bedroom
  $10'10 \times 9'8$  

 Shower Room
  $6'3 \times 4'7$ 