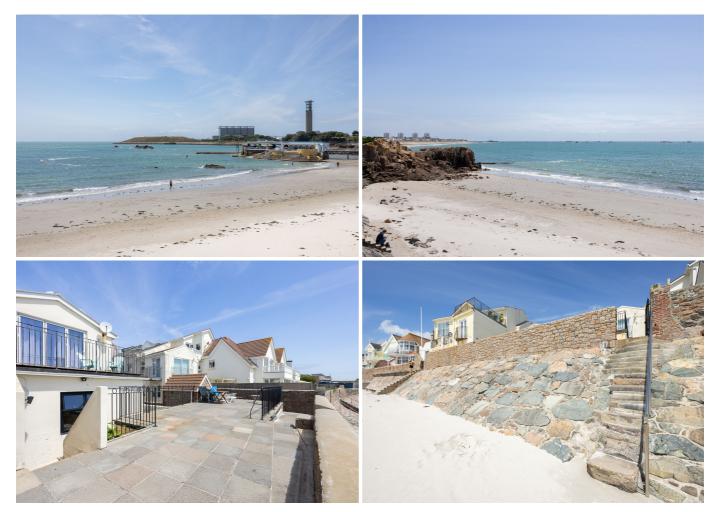

# £355,000 ST. HELIER

Share Transfer: Livingroom is delighted to offer this one-bedroom apartment that's new to the market for the first time in over ten years! Desirably located at Havre des Pas, St. Helier. This immaculate apartment offers a bright and airy open-plan eat-in kitchen/dining/sitting area, a house bathroom and a large double bedroom. Externally the property boasts a communal seafront terrace, a communal store room and private access to the beach. The perfect property for beach lovers or to get onto the property ladder! For more information or to arrange a viewing please call us on 01534 717100 or alternatively, email jersey@livingroomproperty.com to avoid disappointment.

# **KEY FACTS**

One bedroom, one bathroom Ideal lock up and leave

Communal sun terrace

Close to all amenities
Private beach access

Walk in condition