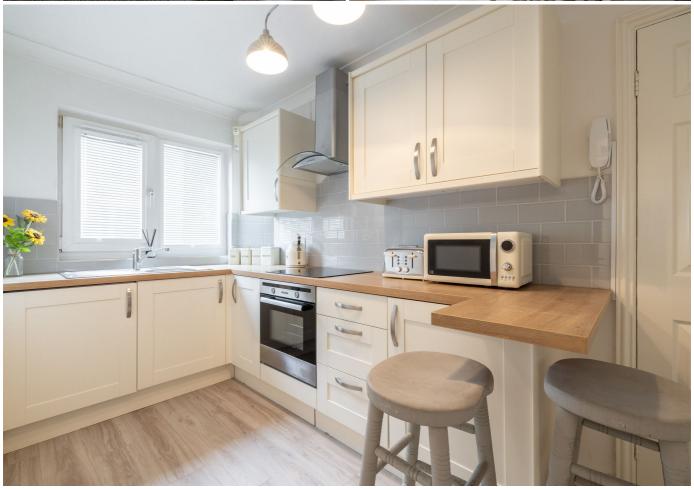

## £305,000 ST. HELIER

Livingroom is delighted to offer this ground-floor, one-bedroom apartment conveniently located in St. Helier with all amenities close to hand. The perfect property for a someone looking to get onto the property ladder. The apartment is in walk-in condition comprising a separate fully equipped kitchen/dining area, flowing onto a bright and airy lounge, a house bathroom and a double bedroom with built-in wardrobes. Externally the property offers one designated parking space. For more information or to arrange a viewing please call us on 01534 717100 or alternatively, email jersey@livingroomproperty.com to avoid disappointment.

# Kitchen/Diner $12'10 \times 6'4$ Sitting Room $12'4 \times 10'1$ Hall $6'4 \times 3'1$ Bathroom $6'4 \times 6'6$ Bedroom $10'3 \times 10'1$