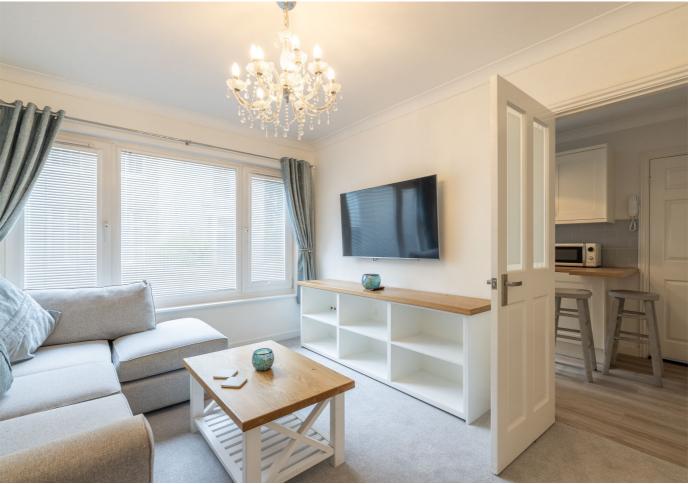

## £305,000 ST. HELIER

Livingroom is delighted to offer this ground-floor, one-bedroom apartment conveniently located in St. Helier with all amenities close to hand. The perfect property for a someone looking to get onto the property ladder. The apartment is in walk-in condition comprising a separate fully equipped kitchen/dining area, flowing onto a bright and airy lounge, a house bathroom and a double bedroom with built-in wardrobes. Externally the property offers one designated parking space. For more information or to arrange a viewing please call us on 01534 717100 or alternatively, email jersey@livingroomproperty.com to avoid disappointment.

# Kitchen/Diner $12'10 \times 6'4$ Sitting Room $12'4 \times 10'1$ Hall $6'4 \times 3'1$ Bathroom $6'4 \times 6'6$ Bedroom $10'3 \times 10'1$