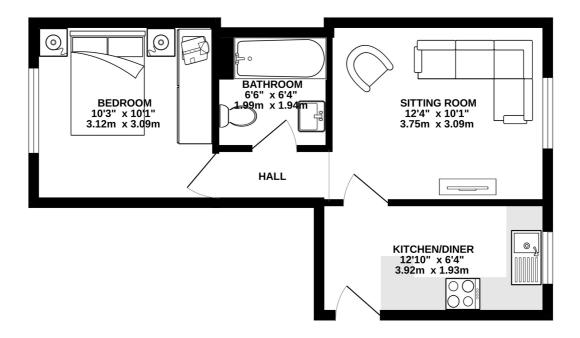

# GROUND FLOOR 369 sq.ft. (34.2 sq.m.) approx.

### TOTAL FLOOR AREA: 369 sq.ft. (34.2 sq.m.) approx.

White I very latering has been made to ensure the accuracy of the floorpian contained here, measurements of doors without a contained here. The security of doors without the contained here, measurements of doors without the contained here. The security of the contained here, measurements of doors without the contained here. The security of the contained here. The security of the security of the contained here. The security of the security of

#### **GROUND FLOOR**

# Kitchen/Diner $12'10 \times 6'4$ Sitting Room $12'4 \times 10'1$ Hall $6'4 \times 3'1$ Bathroom $6'4 \times 6'6$ Bedroom $10'3 \times 10'1$