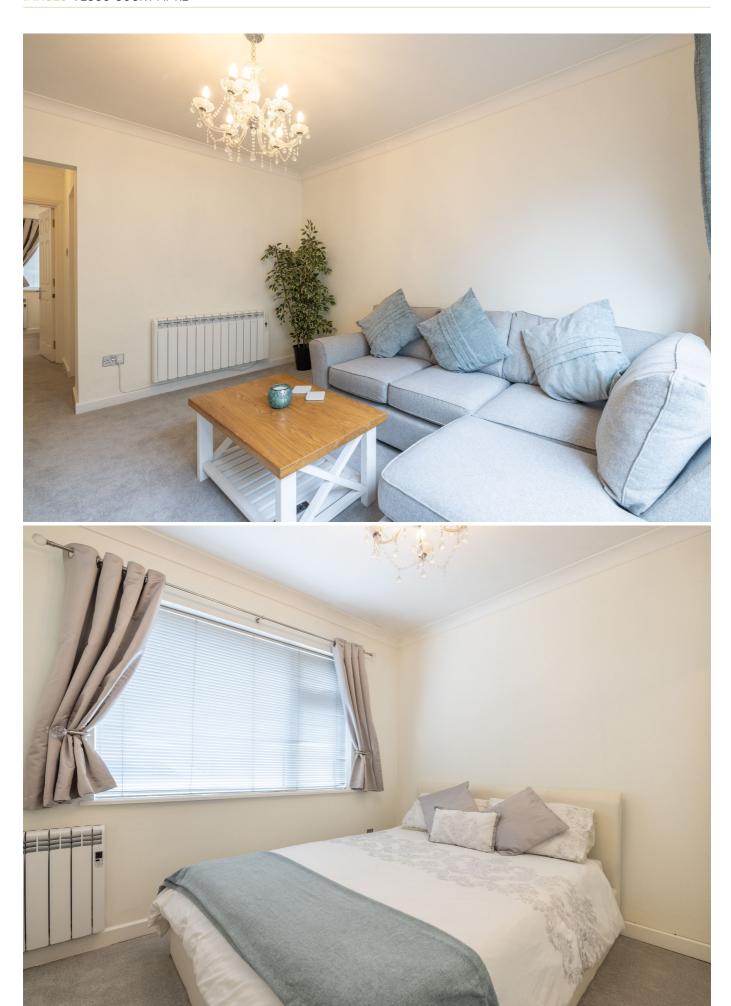

## £305,000 ST. HELIER

Livingroom is delighted to offer this ground-floor, one-bedroom apartment conveniently located in St. Helier with all amenities close to hand. The perfect property for a someone looking to get onto the property ladder. The apartment is in walk-in condition comprising a separate fully equipped kitchen/dining area, flowing onto a bright and airy lounge, a house bathroom and a double bedroom with built-in wardrobes. Externally the property offers one designated parking space. For more information or to arrange a viewing please call us on 01534 717100 or alternatively, email jersey@livingroomproperty.com to avoid disappointment.

# Kitchen/Diner $12'10 \times 6'4$ Sitting Room $12'4 \times 10'1$ Hall $6'4 \times 3'1$ Bathroom $6'4 \times 6'6$ Bedroom $10'3 \times 10'1$