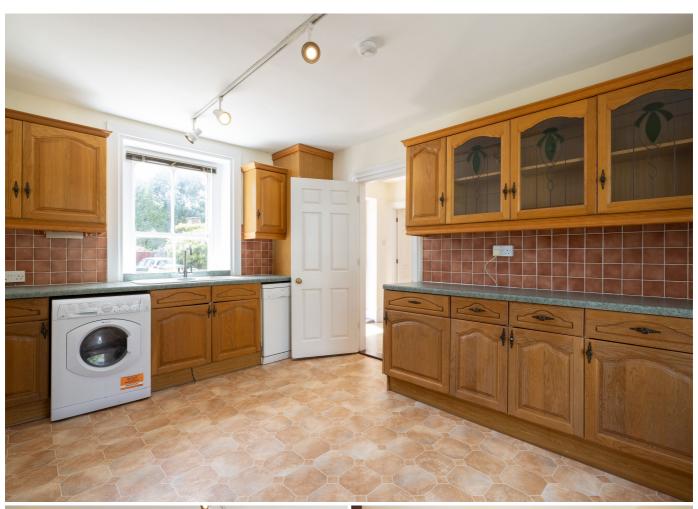

# POA GROUVILLE

Gorey Villas is a spacious mid-late 19th-century home situated in the highly sought-after location of Gorey Village. The property is presented in good condition and is currently vacant. The ground floor comprises an entrance hall, sitting room, eat-in kitchen, sunroom, and shower room. The basement level has a utility room, storage and reception space and a cloakroom. The first floor offers two double bedrooms, including the primary with en suite and the house bathroom. The second floor provides two attic bedrooms. Externally, there is parking to the front of the property for two vehicles and a garden/patio area. Walk to the beach, great restaurants and on a good bus route. Internal viewing is highly recommended to fully appreciate the potential this wonderful home offers. For more information or to arrange a viewing please call us on 01534 717100.

#### **BASEMENT KEY FACTS** Four bedrooms, three bathrooms, three Hallway 5'6 x 13'6 reception rooms wc 5′0 x 5′1 Accommodation over four floors Play Room 11'5 x 13'6 Parking for two vehicles **Utility Room** 9'10 x 8'5 Low maintenance patio garden 4′10 x 5′1 Store Located in the heart of Gorey Village Oil Store 6'6 x 8'10 Great bus route and village shops **GROUND FLOOR** Property is vacant and no chain attached **Entance Hall** 5'6 x 14'1 Walk to the beach Kitchen/Diner 12'2 x 14'1 Motivated vendor Sitting Room 12'1 x 14'1 **SERVICES** Sun Room 10'8 x 13'10 Mains drains and water **Shower Room** 7'3 x 5'6 **HEATING** FIRST FLOOR Oil fired central heating with radiators Landing 5'6 x 10'1 POTENTIAL RENTAL INCOME **Primary Bedroom** 12'1 x 9'6 £2,750 pcm En-suite 8'5 x 4'8 **Dressing Room** 3'3 x 4'8 **INCLUSIONS Bedroom Two** 10'6 x 14'7 As per inventory Bathroom 7'8 x 4'6 SECOND FLOOR