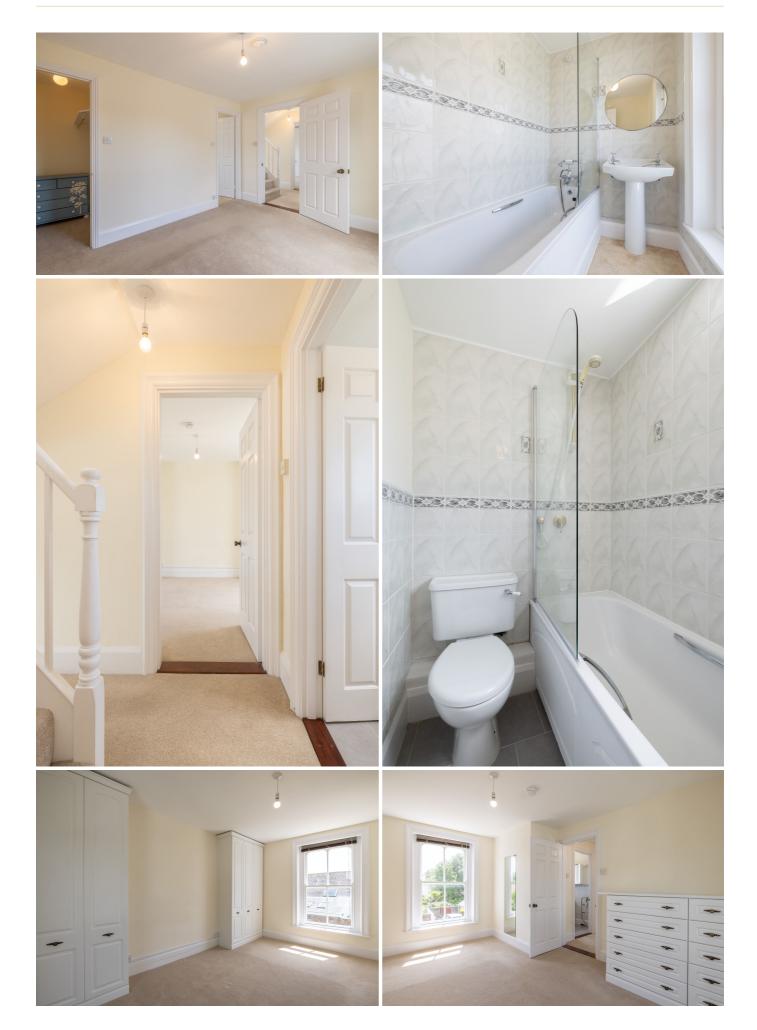

# POA GROUVILLE

Gorey Villas is a spacious mid-late 19th-century home situated in the highly sought-after location of Gorey Village. The property is presented in good condition and is currently vacant. The ground floor comprises an entrance hall, sitting room, eat-in kitchen, sunroom, and shower room. The basement level has a utility room, storage and reception space and a cloakroom. The first floor offers two double bedrooms, including the primary with en suite and the house bathroom. The second floor provides two attic bedrooms. Externally, there is parking to the front of the property for two vehicles and a garden/patio area. Walk to the beach, great restaurants and on a good bus route. Internal viewing is highly recommended to fully appreciate the potential this wonderful home offers. For more information or to arrange a viewing please call us on 01534 717100.

#### **BASEMENT KEY FACTS** Four bedrooms, three bathrooms, three Hallway 5'6 x 13'6 reception rooms wc 5′0 x 5′1 Accommodation over four floors Play Room 11'5 x 13'6 Parking for two vehicles **Utility Room** 9'10 x 8'5 Low maintenance patio garden 4′10 x 5′1 Store Located in the heart of Gorey Village Oil Store 6'6 x 8'10 Great bus route and village shops **GROUND FLOOR** Property is vacant and no chain attached **Entance Hall** 5'6 x 14'1 Walk to the beach Kitchen/Diner 12'2 x 14'1 Motivated vendor Sitting Room 12'1 x 14'1 **SERVICES** Sun Room 10'8 x 13'10 Mains drains and water **Shower Room** 7'3 x 5'6 **HEATING** FIRST FLOOR Oil fired central heating with radiators Landing 5'6 x 10'1 POTENTIAL RENTAL INCOME **Primary Bedroom** 12'1 x 9'6 £2,750 pcm En-suite 8'5 x 4'8 **Dressing Room** 3'3 x 4'8 **INCLUSIONS Bedroom Two** 10'6 x 14'7 As per inventory Bathroom 7'8 x 4'6 SECOND FLOOR