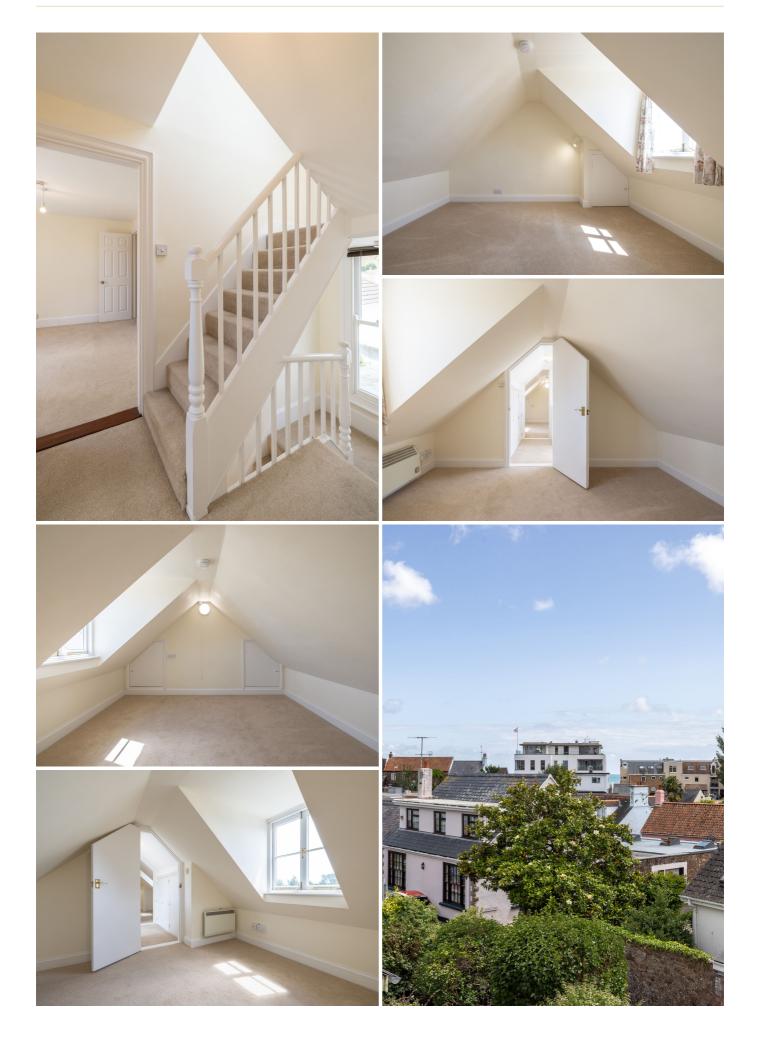

# POA GROUVILLE

Gorey Villas is a spacious mid-late 19th-century home situated in the highly sought-after location of Gorey Village. The property is presented in good condition and is currently vacant. The ground floor comprises an entrance hall, sitting room, eat-in kitchen, sunroom, and shower room. The basement level has a utility room, storage and reception space and a cloakroom. The first floor offers two double bedrooms, including the primary with en suite and the house bathroom. The second floor provides two attic bedrooms. Externally, there is parking to the front of the property for two vehicles and a garden/patio area. Walk to the beach, great restaurants and on a good bus route. Internal viewing is highly recommended to fully appreciate the potential this wonderful home offers. For more information or to arrange a viewing please call us on 01534 717100.

# TOTAL FLOOR AREA: 1667 sq.ft. (154.8 sq.m.) approx.

Landing

**Bedroom Three** 

**Bedroom Four** 

**Eaves Storage** 

#### **BASEMENT KEY FACTS** Four bedrooms, three bathrooms, three Hallway 5'6 x 13'6 reception rooms wc 5′0 x 5′1 Accommodation over four floors Play Room 11'5 x 13'6 Parking for two vehicles **Utility Room** 9'10 x 8'5 Low maintenance patio garden 4′10 x 5′1 Store Located in the heart of Gorey Village Oil Store 6'6 x 8'10 Great bus route and village shops **GROUND FLOOR** Property is vacant and no chain attached **Entance Hall** 5'6 x 14'1 Walk to the beach Kitchen/Diner 12'2 x 14'1 Motivated vendor Sitting Room 12'1 x 14'1 **SERVICES** Sun Room 10'8 x 13'10 Mains drains and water **Shower Room** 7'3 x 5'6 **HEATING** FIRST FLOOR Oil fired central heating with radiators Landing 5'6 x 10'1 POTENTIAL RENTAL INCOME **Primary Bedroom** 12'1 x 9'6 £2,750 pcm En-suite 8'5 x 4'8 **Dressing Room** 3'3 x 4'8 **INCLUSIONS Bedroom Two** 10'6 x 14'7 As per inventory Bathroom 7'8 x 4'6 SECOND FLOOR