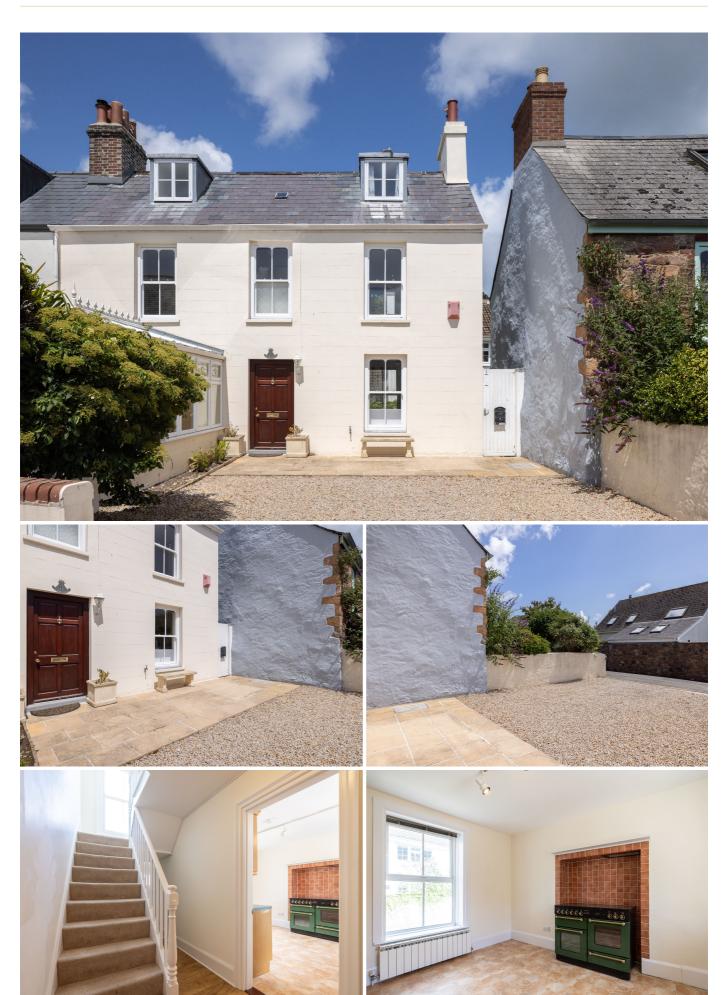

# POA GROUVILLE

Gorey Villas is a spacious mid-late 19th-century home situated in the highly sought-after location of Gorey Village. The property is presented in good condition and is currently vacant. The ground floor comprises an entrance hall, sitting room, eat-in kitchen, sunroom, and shower room. The basement level has a utility room, storage and reception space and a cloakroom. The first floor offers two double bedrooms, including the primary with en suite and the house bathroom. The second floor provides two attic bedrooms. Externally, there is parking to the front of the property for two vehicles and a garden/patio area. Walk to the beach, great restaurants and on a good bus route. Internal viewing is highly recommended to fully appreciate the potential this wonderful home offers. For more information or to arrange a viewing please call us on 01534 717100.