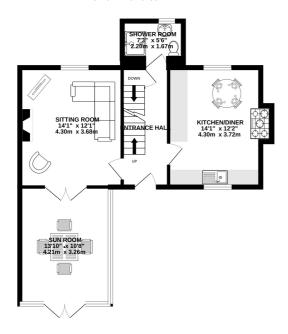

BASEMENT 360 sq.ft. (33.5 sq.m.) approx.

1ST FLOOR 402 sq.ft. (37.3 sq.m.) approx.

GROUND FLOOR 584 sq.ft. (54.3 sq.m.) approx.

2ND FLOOR 320 sq.ft. (29.8 sq.m.) approx.

# TOTAL FLOOR AREA: 1667 sq.ft. (154.8 sq.m.) approx.

Landing

**Bedroom Three** 

**Bedroom Four** 

**Eaves Storage** 

#### **BASEMENT KEY FACTS** Four bedrooms, three bathrooms, three Hallway 5'6 x 13'6 reception rooms wc 5′0 x 5′1 Accommodation over four floors Play Room 11'5 x 13'6 Parking for two vehicles **Utility Room** 9'10 x 8'5 Low maintenance patio garden 4′10 x 5′1 Store Located in the heart of Gorey Village Oil Store 6'6 x 8'10 Great bus route and village shops **GROUND FLOOR** Property is vacant and no chain attached **Entance Hall** 5'6 x 14'1 Walk to the beach Kitchen/Diner 12'2 x 14'1 Motivated vendor Sitting Room 12'1 x 14'1 **SERVICES** Sun Room 10'8 x 13'10 Mains drains and water **Shower Room** 7'3 x 5'6 **HEATING** FIRST FLOOR Oil fired central heating with radiators Landing 5'6 x 10'1 POTENTIAL RENTAL INCOME **Primary Bedroom** 12'1 x 9'6 £2,750 pcm En-suite 8'5 x 4'8 **Dressing Room** 3'3 x 4'8 **INCLUSIONS Bedroom Two** 10'6 x 14'7 As per inventory Bathroom 7'8 x 4'6 SECOND FLOOR