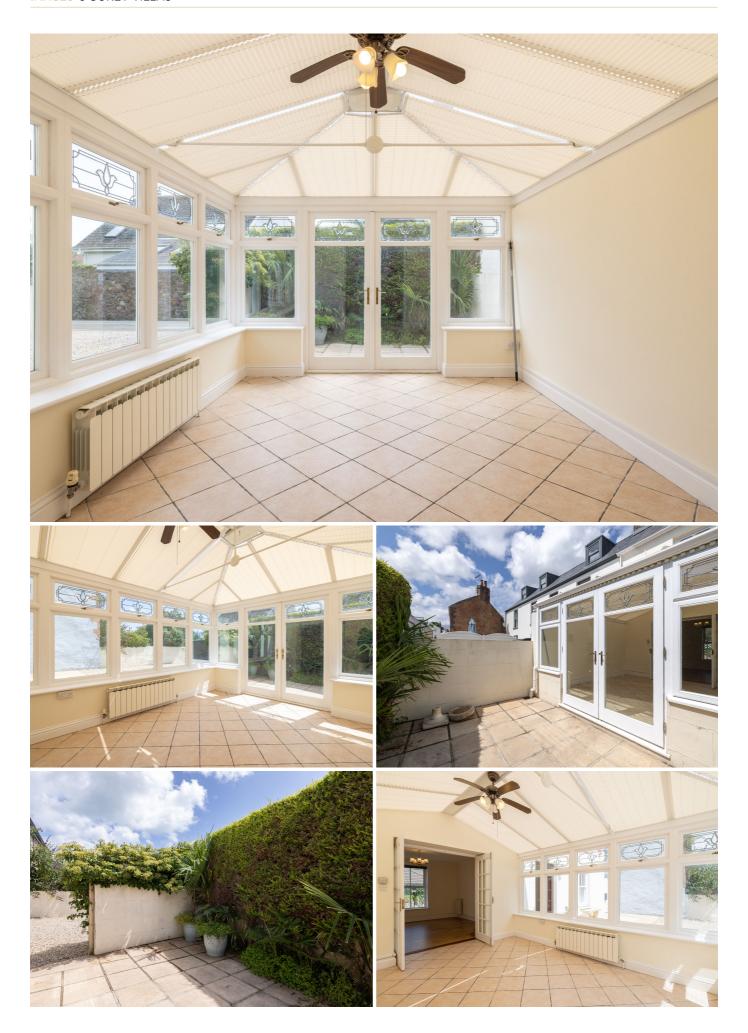

# POA GROUVILLE

Gorey Villas is a spacious mid-late 19th-century home situated in the highly sought-after location of Gorey Village. The property is presented in good condition and is currently vacant. The ground floor comprises an entrance hall, sitting room, eat-in kitchen, sunroom, and shower room. The basement level has a utility room, storage and reception space and a cloakroom. The first floor offers two double bedrooms, including the primary with en suite and the house bathroom. The second floor provides two attic bedrooms. Externally, there is parking to the front of the property for two vehicles and a garden/patio area. Walk to the beach, great restaurants and on a good bus route. Internal viewing is highly recommended to fully appreciate the potential this wonderful home offers. For more information or to arrange a viewing please call us on 01534 717100.

#### **BASEMENT KEY FACTS** Four bedrooms, three bathrooms, three Hallway 5'6 x 13'6 reception rooms wc 5′0 x 5′1 Accommodation over four floors Play Room 11'5 x 13'6 Parking for two vehicles **Utility Room** 9'10 x 8'5 Low maintenance patio garden 4′10 x 5′1 Store Located in the heart of Gorey Village Oil Store 6'6 x 8'10 Great bus route and village shops **GROUND FLOOR** Property is vacant and no chain attached **Entance Hall** 5'6 x 14'1 Walk to the beach Kitchen/Diner 12'2 x 14'1 Motivated vendor Sitting Room 12'1 x 14'1 **SERVICES** Sun Room 10'8 x 13'10 Mains drains and water **Shower Room** 7'3 x 5'6 **HEATING** FIRST FLOOR Oil fired central heating with radiators Landing 5'6 x 10'1 POTENTIAL RENTAL INCOME **Primary Bedroom** 12'1 x 9'6 £2,750 pcm En-suite 8'5 x 4'8 **Dressing Room** 3'3 x 4'8 **INCLUSIONS Bedroom Two** 10'6 x 14'7 As per inventory Bathroom 7'8 x 4'6 SECOND FLOOR