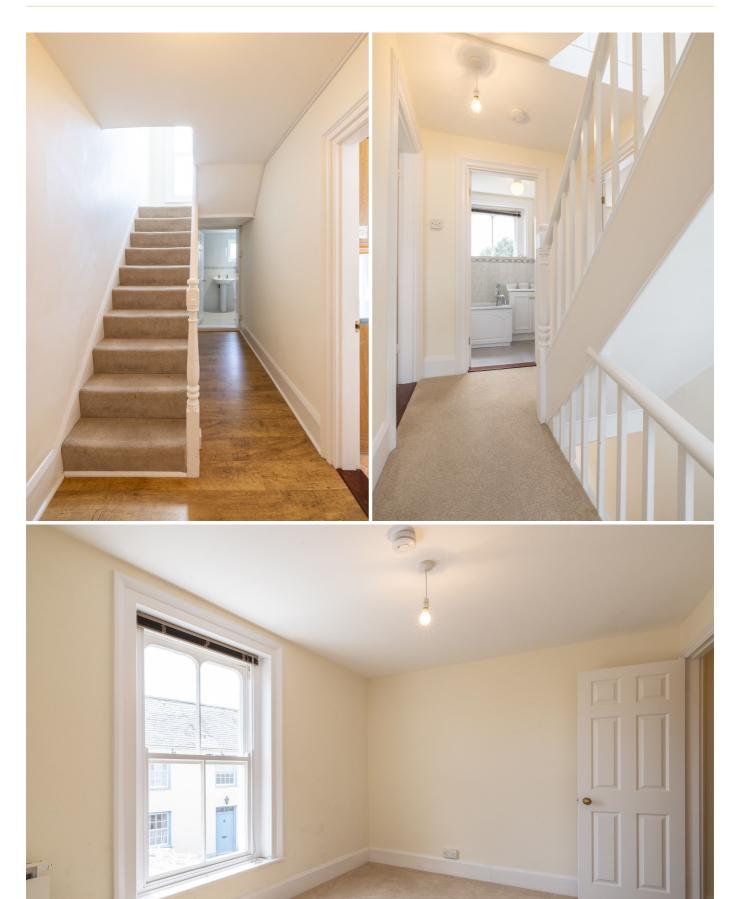

# POA GROUVILLE

Gorey Villas is a spacious mid-late 19th-century home situated in the highly sought-after location of Gorey Village. The property is presented in good condition and is currently vacant. The ground floor comprises an entrance hall, sitting room, eat-in kitchen, sunroom, and shower room. The basement level has a utility room, storage and reception space and a cloakroom. The first floor offers two double bedrooms, including the primary with en suite and the house bathroom. The second floor provides two attic bedrooms. Externally, there is parking to the front of the property for two vehicles and a garden/patio area. Walk to the beach, great restaurants and on a good bus route. Internal viewing is highly recommended to fully appreciate the potential this wonderful home offers. For more information or to arrange a viewing please call us on 01534 717100.

#### **BASEMENT KEY FACTS** Four bedrooms, three bathrooms, three Hallway 5'6 x 13'6 reception rooms wc 5′0 x 5′1 Accommodation over four floors Play Room 11'5 x 13'6 Parking for two vehicles **Utility Room** 9'10 x 8'5 Low maintenance patio garden 4′10 x 5′1 Store Located in the heart of Gorey Village Oil Store 6'6 x 8'10 Great bus route and village shops **GROUND FLOOR** Property is vacant and no chain attached **Entance Hall** 5'6 x 14'1 Walk to the beach Kitchen/Diner 12'2 x 14'1 Motivated vendor Sitting Room 12'1 x 14'1 **SERVICES** Sun Room 10'8 x 13'10 Mains drains and water **Shower Room** 7'3 x 5'6 **HEATING** FIRST FLOOR Oil fired central heating with radiators Landing 5'6 x 10'1 POTENTIAL RENTAL INCOME **Primary Bedroom** 12'1 x 9'6 £2,750 pcm En-suite 8'5 x 4'8 **Dressing Room** 3'3 x 4'8 **INCLUSIONS Bedroom Two** 10'6 x 14'7 As per inventory Bathroom 7'8 x 4'6 SECOND FLOOR