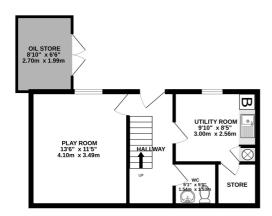

BASEMENT 360 sq.ft. (33.5 sq.m.) approx.

1ST FLOOR 402 sq.ft. (37.3 sq.m.) approx.

GROUND FLOOR 584 sq.ft. (54.3 sq.m.) approx.

2ND FLOOR 320 sq.ft. (29.8 sq.m.) approx.

#### **BASEMENT KEY FACTS** Four bedrooms, three bathrooms, three Hallway 5'6 x 13'6 reception rooms wc 5′0 x 5′1 Accommodation over four floors Play Room 11'5 x 13'6 Parking for two vehicles **Utility Room** 9'10 x 8'5 Low maintenance patio garden 4′10 x 5′1 Store Located in the heart of Gorey Village Oil Store 6'6 x 8'10 Great bus route and village shops **GROUND FLOOR** Property is vacant and no chain attached **Entance Hall** 5'6 x 14'1 Walk to the beach Kitchen/Diner 12'2 x 14'1 Motivated vendor Sitting Room 12'1 x 14'1 **SERVICES** Sun Room 10'8 x 13'10 Mains drains and water **Shower Room** 7'3 x 5'6 **HEATING** FIRST FLOOR Oil fired central heating with radiators Landing 5'6 x 10'1 POTENTIAL RENTAL INCOME **Primary Bedroom** 12'1 x 9'6 £2,750 pcm En-suite 8'5 x 4'8 **Dressing Room** 3'3 x 4'8 **INCLUSIONS Bedroom Two** 10'6 x 14'7 As per inventory Bathroom 7'8 x 4'6 SECOND FLOOR