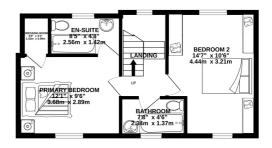

BASEMENT 360 sq.ft. (33.5 sq.m.) approx.

1ST FLOOR 402 sq.ft. (37.3 sq.m.) approx.

GROUND FLOOR 584 sq.ft. (54.3 sq.m.) approx.

2ND FLOOR 320 sq.ft. (29.8 sq.m.) approx.

#### **BASEMENT KEY FACTS** Four bedrooms, three bathrooms, three Hallway 5'6 x 13'6 reception rooms wc 5′0 x 5′1 Accommodation over four floors Play Room 11'5 x 13'6 Parking for two vehicles **Utility Room** 9'10 x 8'5 Low maintenance patio garden 4′10 x 5′1 Store Located in the heart of Gorey Village Oil Store 6'6 x 8'10 Great bus route and village shops **GROUND FLOOR** Property is vacant and no chain attached **Entance Hall** 5'6 x 14'1 Walk to the beach Kitchen/Diner 12'2 x 14'1 Motivated vendor Sitting Room 12'1 x 14'1 **SERVICES** Sun Room 10'8 x 13'10 Mains drains and water **Shower Room** 7'3 x 5'6 **HEATING** FIRST FLOOR Oil fired central heating with radiators Landing 5'6 x 10'1 POTENTIAL RENTAL INCOME **Primary Bedroom** 12'1 x 9'6 £2,750 pcm En-suite 8'5 x 4'8 **Dressing Room** 3'3 x 4'8 **INCLUSIONS Bedroom Two** 10'6 x 14'7 As per inventory Bathroom 7'8 x 4'6 SECOND FLOOR