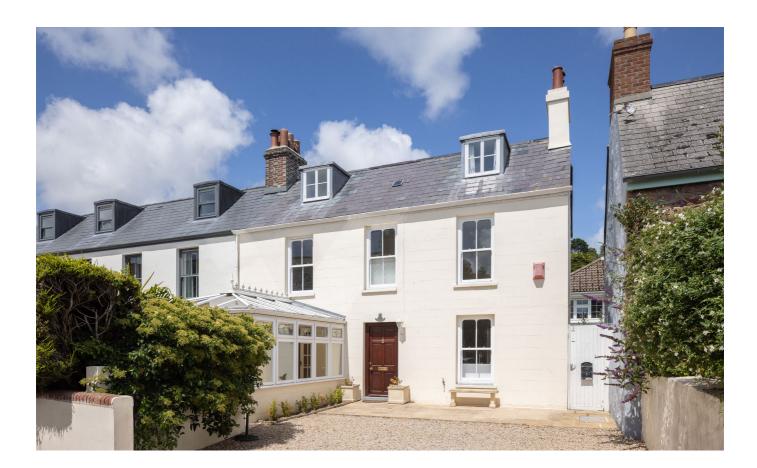

# POA GROUVILLE

Gorey Villas is a spacious mid-late 19th-century home situated in the highly sought-after location of Gorey Village. The property is presented in good condition and is currently vacant. The ground floor comprises an entrance hall, sitting room, eat-in kitchen, sunroom, and shower room. The basement level has a utility room, storage and reception space and a cloakroom. The first floor offers two double bedrooms, including the primary with en suite and the house bathroom. The second floor provides two attic bedrooms. Externally, there is parking to the front of the property for two vehicles and a garden/patio area. Walk to the beach, great restaurants and on a good bus route. Internal viewing is highly recommended to fully appreciate the potential this wonderful home offers. For more information or to arrange a viewing please call us on 01534 717100.