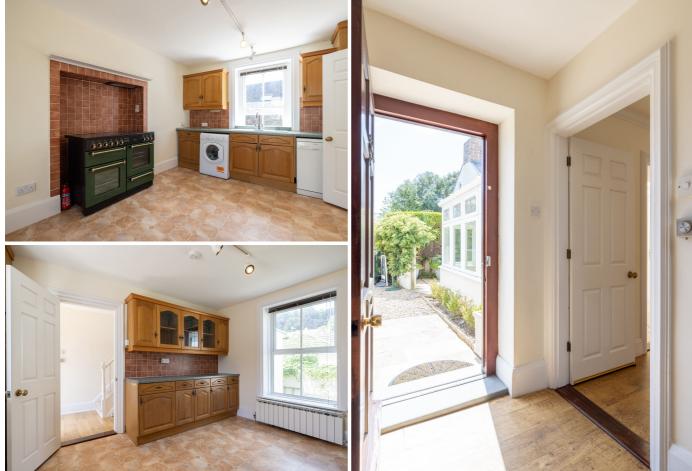

# POA GROUVILLE

Gorey Villas is a spacious mid-late 19th-century home situated in the highly sought-after location of Gorey Village. The property is presented in good condition and is currently vacant. The ground floor comprises an entrance hall, sitting room, eat-in kitchen, sunroom, and shower room. The basement level has a utility room, storage and reception space and a cloakroom. The first floor offers two double bedrooms, including the primary with en suite and the house bathroom. The second floor provides two attic bedrooms. Externally, there is parking to the front of the property for two vehicles and a garden/patio area. Walk to the beach, great restaurants and on a good bus route. Internal viewing is highly recommended to fully appreciate the potential this wonderful home offers. For more information or to arrange a viewing please call us on 01534 717100.

#### **BASEMENT KEY FACTS** Four bedrooms, three bathrooms, three Hallway 5'6 x 13'6 reception rooms wc 5′0 x 5′1 Accommodation over four floors Play Room 11'5 x 13'6 Parking for two vehicles **Utility Room** 9'10 x 8'5 Low maintenance patio garden 4′10 x 5′1 Store Located in the heart of Gorey Village Oil Store 6'6 x 8'10 Great bus route and village shops **GROUND FLOOR** Property is vacant and no chain attached **Entance Hall** 5'6 x 14'1 Walk to the beach Kitchen/Diner 12'2 x 14'1 Motivated vendor Sitting Room 12'1 x 14'1 **SERVICES** Sun Room 10'8 x 13'10 Mains drains and water **Shower Room** 7'3 x 5'6 **HEATING** FIRST FLOOR Oil fired central heating with radiators Landing 5'6 x 10'1 POTENTIAL RENTAL INCOME **Primary Bedroom** 12'1 x 9'6 £2,750 pcm En-suite 8'5 x 4'8 **Dressing Room** 3'3 x 4'8 **INCLUSIONS Bedroom Two** 10'6 x 14'7 As per inventory Bathroom 7'8 x 4'6 SECOND FLOOR