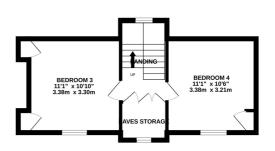

BASEMENT 360 sq.ft. (33.5 sq.m.) approx.

1ST FLOOR 402 sq.ft. (37.3 sq.m.) approx.

GROUND FLOOR 584 sq.ft. (54.3 sq.m.) approx.

2ND FLOOR 320 sq.ft. (29.8 sq.m.) approx.

# TOTAL FLOOR AREA: 1667 sq.ft. (154.8 sq.m.) approx.

Landing

**Bedroom Three** 

**Bedroom Four** 

**Eaves Storage** 