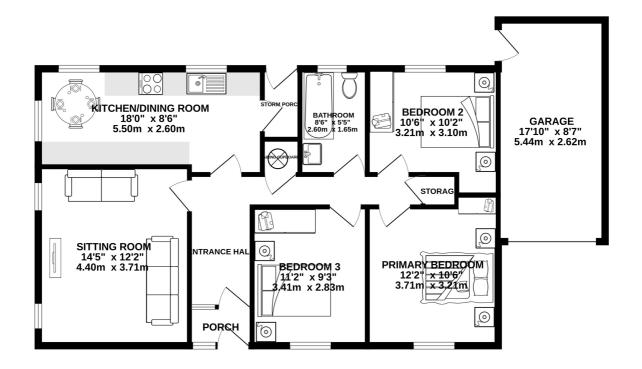

# GROUND FLOOR 980 sq.ft. (91.1 sq.m.) approx.

#### TOTAL FLOOR AREA: 980 sq.ft. (91.1 sq.m.) approx.

Whilst every attempt has been made to ensure the accuracy of the floorpian contained here, measurements of doors, windows, comos and any other items are approximate and no responsibility to take find or any error, omission or mis-statement. This plan is for illustrative purposes only and should be used as such by any prospective purchaser. The services, systems and applicances shown have no been tested and no guarantee as to their operability or efficiency can be given.

#### **GROUND FLOOR**

#### Porch 5'1 x 3'1 **Entrance Hall** 18'10 x 10'8 Sitting Room 12'2 x 14'5 Kitchen/Dining Room 18'0 x 8'6 **Primary Bedroom** 10'6 x 12'2 **Bathroom** 5′5 x 8′6 **Bedroom Two** 10'6 x 10'2 **Bedroom Three** 9'3 x 11'2 8'7 x 17'10 Garage