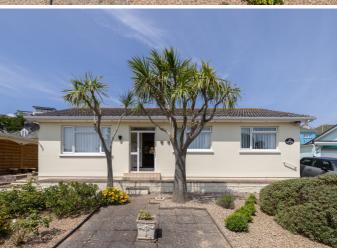

## POA ST. HELIER

This pretty detached bungalow is situated on the outer edge of St. Helier, a short walk to the beachfront at First Tower. Although in need of gentle modernisation, Stonyhurst has amazing potential and offers an entrance hall, three double bedrooms, a sitting/dining room, a kitchen/dining room, and a house bathroom. Externally, to the front, there is a single garage and parking for two/three vehicles (tandem). To the front of the property, you will find a gorgeous formal front garden and there is side access around to the rear garden which also includes a shed. A superb property on which a new purchaser can put their own stamp. Call our sales team on 01534 717100 to book a viewing and avoid disappointment.

#### **KEY FACTS**

Detached bungalow

First time on market in 46 years

Large front and rear gardens

Single garage and driveway parking for 2-3 vehicles

Short walk to the beach and local

amenities

Ideal for downsizer or family home
In need of gentle modernisation