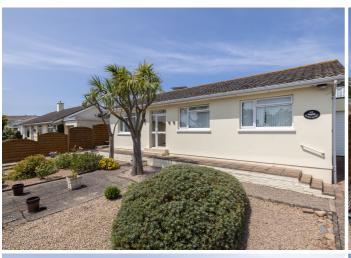

## POA ST. HELIER

This pretty detached bungalow is situated on the outer edge of St. Helier, a short walk to the beachfront at First Tower. Although in need of gentle modernisation, Stonyhurst has amazing potential and offers an entrance hall, three double bedrooms, a sitting/dining room, a kitchen/dining room, and a house bathroom. Externally, to the front, there is a single garage and parking for two/three vehicles (tandem). To the front of the property, you will find a gorgeous formal front garden and there is side access around to the rear garden which also includes a shed. A superb property on which a new purchaser can put their own stamp. Call our sales team on 01534 717100 to book a viewing and avoid disappointment.

#### **KEY FACTS**

Detached bungalow

First time on market in 46 years

Large front and rear gardens

Single garage and driveway parking for 2-3 vehicles

Short walk to the beach and local

amenities

Ideal for downsizer or family home
In need of gentle modernisation