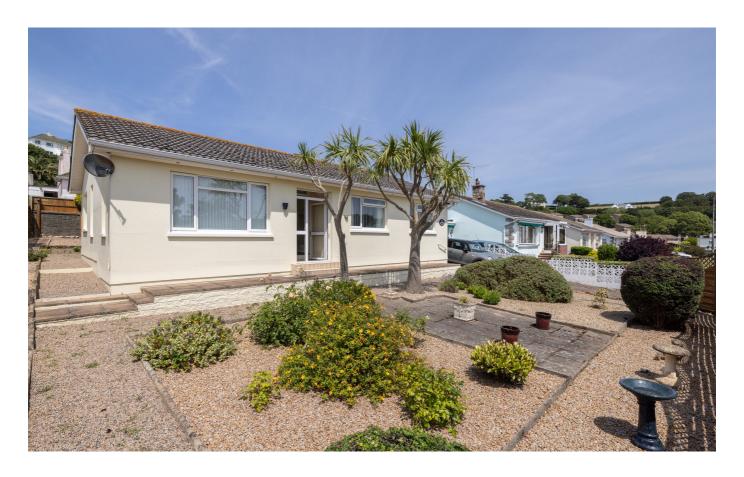

## POA ST. HELIER

This pretty detached bungalow is situated on the outer edge of St. Helier, a short walk to the beachfront at First Tower. Although in need of gentle modernisation, Stonyhurst has amazing potential and offers an entrance hall, three double bedrooms, a sitting/dining room, a kitchen/dining room, and a house bathroom. Externally, to the front, there is a single garage and parking for two/three vehicles (tandem). To the front of the property, you will find a gorgeous formal front garden and there is side access around to the rear garden which also includes a shed. A superb property on which a new purchaser can put their own stamp. Call our sales team on 01534 717100 to book a viewing and avoid disappointment.

#### **KEY FACTS**

Detached bungalow

First time on market in 46 years

Large front and rear gardens

Single garage and driveway parking for 2-3 vehicles

Short walk to the beach and local

amenities

Ideal for downsizer or family home
In need of gentle modernisation