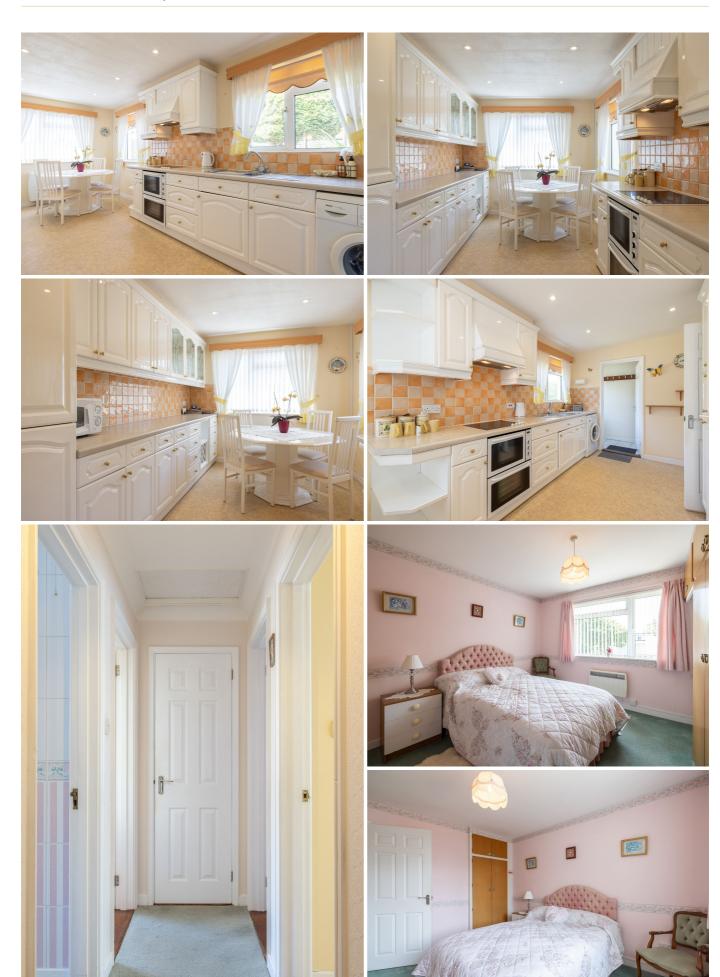

## POA ST. HELIER

This pretty detached bungalow is situated on the outer edge of St. Helier, a short walk to the beachfront at First Tower. Although in need of gentle modernisation, Stonyhurst has amazing potential and offers an entrance hall, three double bedrooms, a sitting/dining room, a kitchen/dining room, and a house bathroom. Externally, to the front, there is a single garage and parking for two/three vehicles (tandem). To the front of the property, you will find a gorgeous formal front garden and there is side access around to the rear garden which also includes a shed. A superb property on which a new purchaser can put their own stamp. Call our sales team on 01534 717100 to book a viewing and avoid disappointment.

#### Porch 5'1 x 3'1 **Entrance Hall** 18'10 x 10'8 Sitting Room 12'2 x 14'5 Kitchen/Dining Room 18'0 x 8'6 **Primary Bedroom** 10'6 x 12'2 **Bathroom** 5′5 x 8′6 **Bedroom Two** 10'6 x 10'2 **Bedroom Three** 9'3 x 11'2 8'7 x 17'10 Garage