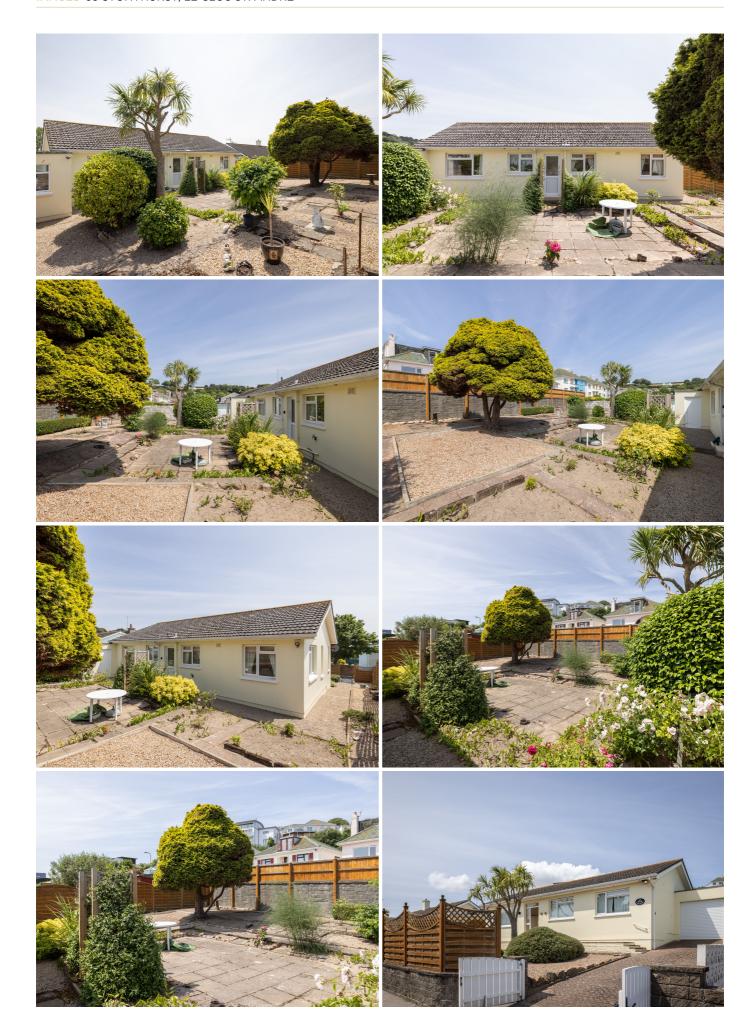

## POA ST. HELIER

This pretty detached bungalow is situated on the outer edge of St. Helier, a short walk to the beachfront at First Tower. Although in need of gentle modernisation, Stonyhurst has amazing potential and offers an entrance hall, three double bedrooms, a sitting/dining room, a kitchen/dining room, and a house bathroom. Externally, to the front, there is a single garage and parking for two/three vehicles (tandem). To the front of the property, you will find a gorgeous formal front garden and there is side access around to the rear garden which also includes a shed. A superb property on which a new purchaser can put their own stamp. Call our sales team on 01534 717100 to book a viewing and avoid disappointment.

#### **KEY FACTS**

Detached bungalow

First time on market in 46 years

Large front and rear gardens

Single garage and driveway parking for 2-3 vehicles

Short walk to the beach and local

amenities

Ideal for downsizer or family home
In need of gentle modernisation