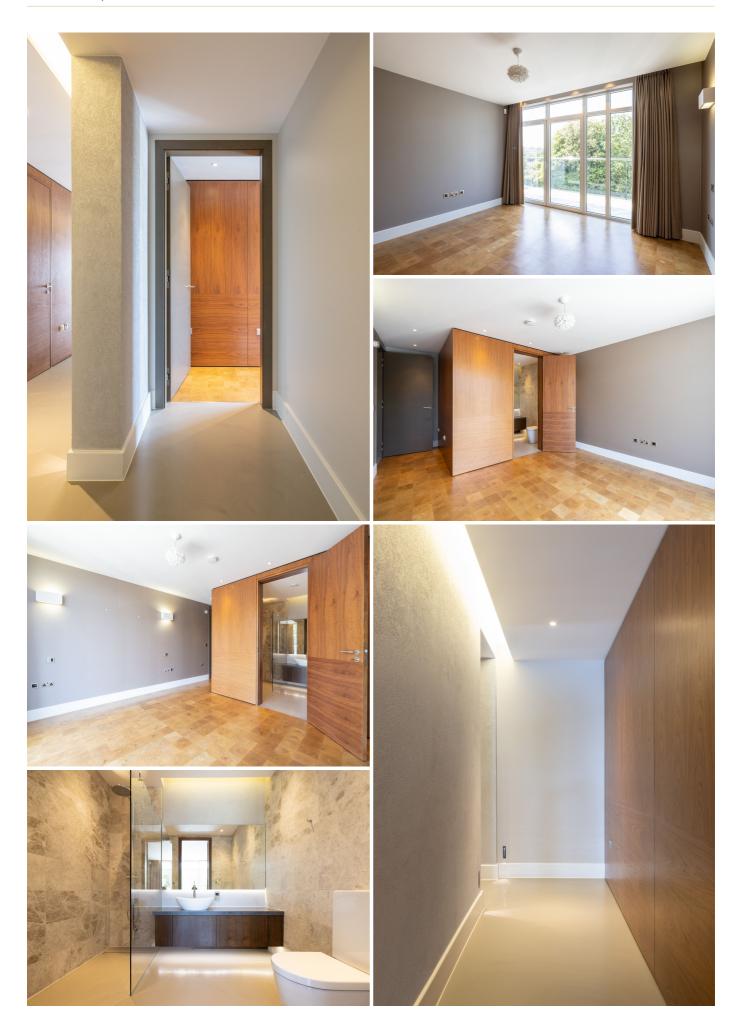

## £2,100,000 ST. BRELADE

This luxury apartment is set within the exclusive La Rocque development nestled on the hillside above the beautiful St. Aubin's Harbour. Boasting three en-suite double bedrooms, open plan kitchen/dining/sitting area, separate utility and cloakroom, this contemporary apartment benefits from meticulous craftsmanship and bespoke finishes throughout. Externally, the apartment offers a number of balconies offering varying views over St Aubin's, two allocated parking spaces plus visitor spaces and an external lock-up storage facility. Located just a short stroll away from the array of shops, bars, cafes and restaurants St. Aubin's has to offer, this high-end specification apartment is the perfect property for those looking to downsize as well as professionals looking for a low-maintenance executive lifestyle. For more information or to arrange a viewing please contact us at jersey@livingroomproperty.com or call us on 01534 717100.

#### **Entrance Hall** 13'10 x 43'9 Kitchen/Breakfast Room 28'3 x 17'3 **Dining Room** 15'6 x 16'1 **Balcony** 12'6 x 4'2 24'0 x 23'3 Sitting Room Balcony 22'0 x 8'0 Cloakroom 3'7 x 7'2 **Utility Room** 4′11 x 8′6 **Primary Bedroom** 23'6 x 14'9 14'8 x 9'0 En-suite 5′10 x 9′6 **Dressing Room Bedroom Three** 18'6 x 12'5 En-suite 6'8 x 7'8 **Bedroom Two** 19'8 x 12'9 **Dressing Room** 5′10 x 8′3 En-suite 13'2 x 8'3 **Balcony** 5'0 x 48'3