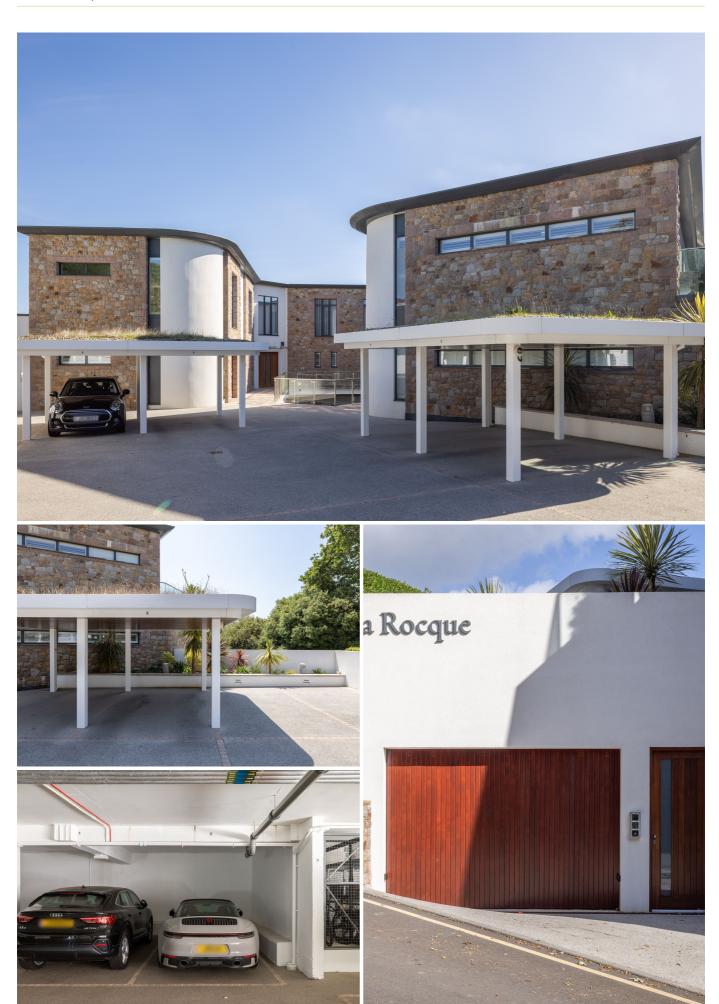

## £2,100,000 ST. BRELADE

This luxury apartment is set within the exclusive La Rocque development nestled on the hillside above the beautiful St. Aubin's Harbour. Boasting three en-suite double bedrooms, open plan kitchen/dining/sitting area, separate utility and cloakroom, this contemporary apartment benefits from meticulous craftsmanship and bespoke finishes throughout. Externally, the apartment offers a number of balconies offering varying views over St Aubin's, two allocated parking spaces plus visitor spaces and an external lock-up storage facility. Located just a short stroll away from the array of shops, bars, cafes and restaurants St. Aubin's has to offer, this high-end specification apartment is the perfect property for those looking to downsize as well as professionals looking for a low-maintenance executive lifestyle. For more information or to arrange a viewing please contact us at jersey@livingroomproperty.com or call us on 01534 717100.

South & West facing balconies

Two allocated parking spaces plus visitor spaces & private storage unit

Short stroll to St. Aubin's Harbour

High ceilings throughout

6 minutes drive from Jersey Airport

Currently rented