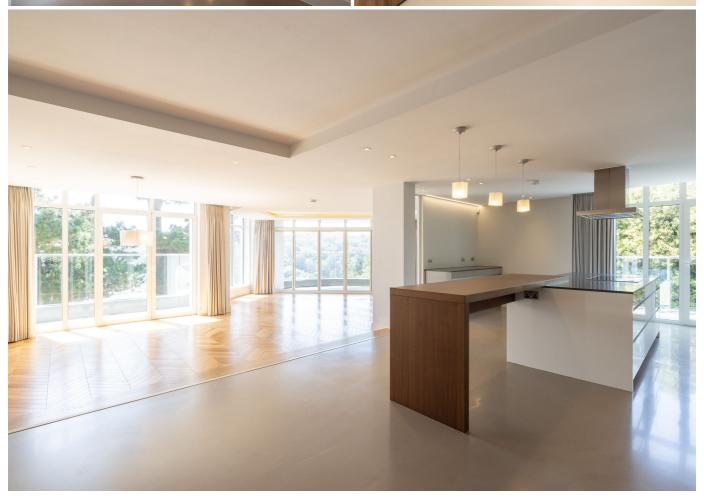

## £2,100,000 ST. BRELADE

This luxury apartment is set within the exclusive La Rocque development nestled on the hillside above the beautiful St. Aubin's Harbour. Boasting three en-suite double bedrooms, open plan kitchen/dining/sitting area, separate utility and cloakroom, this contemporary apartment benefits from meticulous craftsmanship and bespoke finishes throughout. Externally, the apartment offers a number of balconies offering varying views over St Aubin's, two allocated parking spaces plus visitor spaces and an external lock-up storage facility. Located just a short stroll away from the array of shops, bars, cafes and restaurants St. Aubin's has to offer, this high-end specification apartment is the perfect property for those looking to downsize as well as professionals looking for a low-maintenance executive lifestyle. For more information or to arrange a viewing please contact us at jersey@livingroomproperty.com or call us on 01534 717100.

#### **Entrance Hall** 13'10 x 43'9 Kitchen/Breakfast Room 28'3 x 17'3 **Dining Room** 15'6 x 16'1 **Balcony** 12'6 x 4'2 24'0 x 23'3 Sitting Room Balcony 22'0 x 8'0 Cloakroom 3'7 x 7'2 **Utility Room** 4′11 x 8′6 **Primary Bedroom** 23'6 x 14'9 14'8 x 9'0 En-suite 5′10 x 9′6 **Dressing Room Bedroom Three** 18'6 x 12'5 En-suite 6'8 x 7'8 **Bedroom Two** 19'8 x 12'9 **Dressing Room** 5′10 x 8′3 En-suite 13'2 x 8'3 **Balcony** 5'0 x 48'3

## **KEY FACTS**

Luxury development consisting of just nine apartments

High specification finishes throughout 2451 sq. ft. plus 700 sq. ft. balconies Open plan kitchen/dining/sitting area

Separate utility room