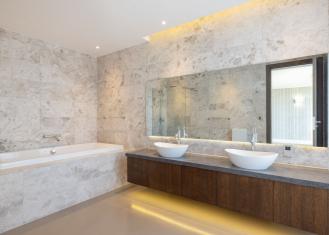

drooms, open plan kitchen/dining/sitting area, separate utility and cloakroom, this contemporary apartment benefits from meticulous craftsmanship and bespoke finishes throughout. Externally, the apartment offers a number of balconies offering varying views over St Aubin's, two allocated parking spaces plus visitor spaces and an external lock-up storage facility. Located just a short stroll away from the array of shops, bars, cafes and restaurants St. Aubin's has to offer, this high-end specification apartment is the perfect property for those looking to downsize as well as professionals looking for a low-maintenance executive lifestyle. For more information or to arrange a viewing please contact us at jersey@livingroomproperty.com or call us on 01534 717100.

















































FIRST FLOOR 2451 sq.ft. (227.7 sq.m.) approx.



## FIRST FLOOR

#### **Entrance Hall** 13'10 x 43'9 Kitchen/Breakfast Room 28'3 x 17'3 **Dining Room** 15'6 x 16'1 **Balcony** 12'6 x 4'2 24'0 x 23'3 Sitting Room Balcony 22'0 x 8'0 Cloakroom 3'7 x 7'2 **Utility Room** 4′11 x 8′6 **Primary Bedroom** 23'6 x 14'9 14'8 x 9'0 En-suite 5′10 x 9′6 **Dressing Room Bedroom Three** 18'6 x 12'5 En-suite 6'8 x 7'8 **Bedroom Two** 19'8 x 12'9 **Dressing Room** 5′10 x 8′3 En-suite 13'2 x 8'3 **Balcony** 5'0 x 48'3

## **KEY FACTS**

Luxury development consisting of just nine apartments

High specification finishes throughout 2451 sq. ft. plus 700 sq. ft. balconies Open plan kitchen/dining/sitting area

Separate utility room

South & West facing balconies

Two allocated parking spaces pl