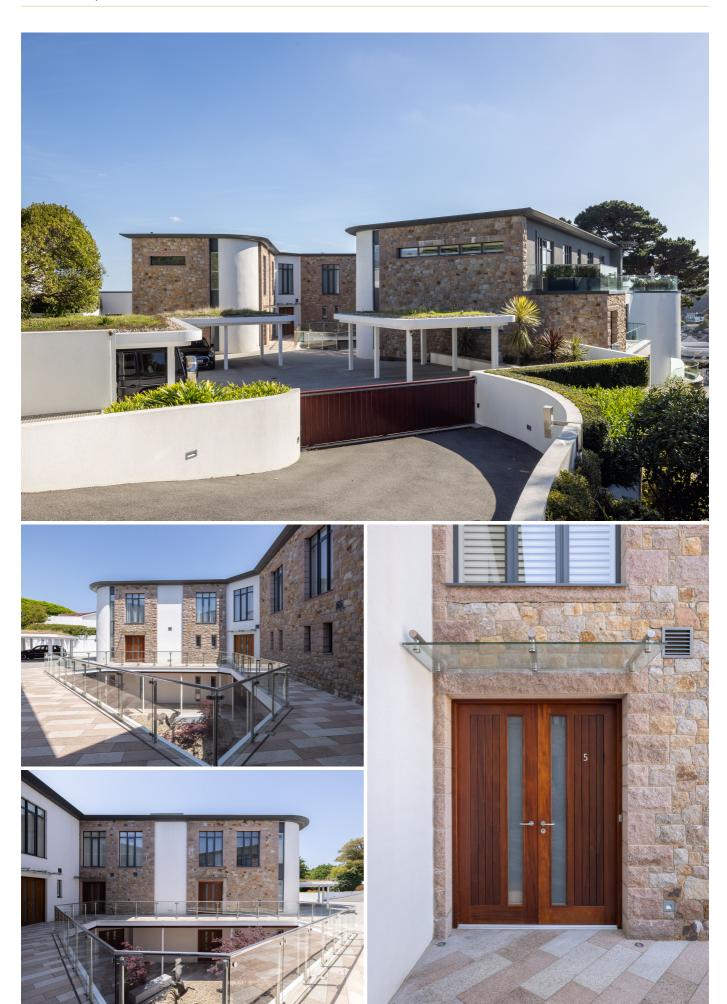

## £2,100,000 ST. BRELADE

This luxury apartment is set within the exclusive La Rocque development nestled on the hillside above the beautiful St. Aubin's Harbour. Boasting three en-suite double bedrooms, open plan kitchen/dining/sitting area, separate utility and cloakroom, this contemporary apartment benefits from meticulous craftsmanship and bespoke finishes throughout. Externally, the apartment offers a number of balconies offering varying views over St Aubin's, two allocated parking spaces plus visitor spaces and an external lock-up storage facility. Located just a short stroll away from the array of shops, bars, cafes and restaurants St. Aubin's has to offer, this high-end specification apartment is the perfect property for those looking to downsize as well as professionals looking for a low-maintenance executive lifestyle. For more information or to arrange a viewing please contact us at jersey@livingroomproperty.com or call us on 01534 717100.

## **KEY FACTS**

Luxury development consisting of just nine apartments

High specification finishes throughout 2451 sq. ft. plus 700 sq. ft. balconies Open plan kitchen/dining/sitting area

Separate utility room

South & West facing balconies

Two allocated parking spaces plus visitor spaces & private storage unit

Short stroll to St. Aubin's Harbour

High ceilings throughout

6 minutes drive from Jersey Airport

Currently rented