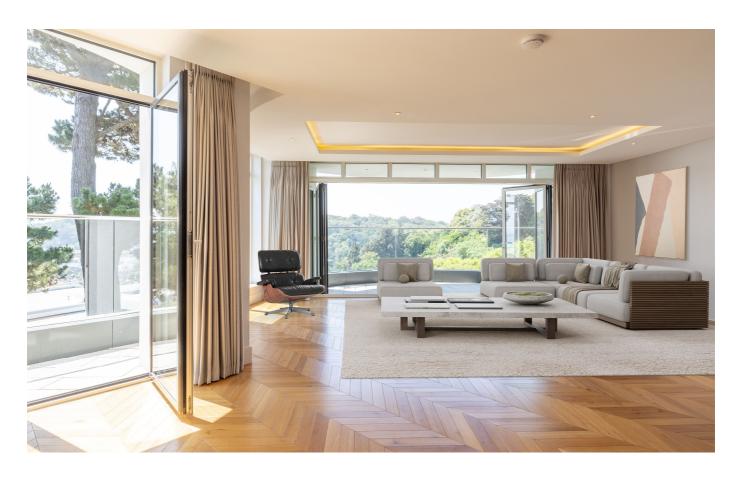

## £2,100,000 ST. BRELADE

This luxury apartment is set within the exclusive La Rocque development nestled on the hillside above the beautiful St. Aubin's Harbour. Boasting three en-suite double bedrooms, open plan kitchen/dining/sitting area, separate utility and cloakroom, this contemporary apartment benefits from meticulous craftsmanship and bespoke finishes throughout. Externally, the apartment offers a number of balconies offering varying views over St Aubin's, two allocated parking spaces plus visitor spaces and an external lock-up storage facility. Located just a short stroll away from the array of shops, bars, cafes and restaurants St. Aubin's has to offer, this high-end specification apartment is the perfect property for those looking to downsize as well as professionals looking for a low-maintenance executive lifestyle. For more information or to arrange a viewing please contact us at jersey@livingroomproperty.com or call us on 01534 717100.

## **KEY FACTS**

Luxury development consisting of just nine apartments

High specification finishes throughout 2451 sq. ft. plus 700 sq. ft. balconies Open plan kitchen/dining/sitting area

Separate utility room

South & West facing balconies

Two allocated parking spaces plus visitor spaces & private storage unit

Short stroll to St. Aubin's Harbour

High ceilings throughout

6 minutes drive from Jersey Airport

Currently rented