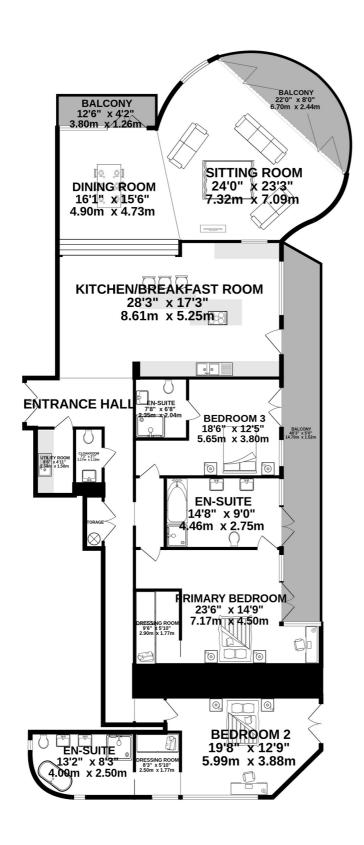

FIRST FLOOR 2451 sq.ft. (227.7 sq.m.) approx.

## FIRST FLOOR

#### **Entrance Hall** 13'10 x 43'9 Kitchen/Breakfast Room 28'3 x 17'3 **Dining Room** 15'6 x 16'1 **Balcony** 12'6 x 4'2 24'0 x 23'3 Sitting Room Balcony 22'0 x 8'0 Cloakroom 3'7 x 7'2 **Utility Room** 4′11 x 8′6 **Primary Bedroom** 23'6 x 14'9 14'8 x 9'0 En-suite 5′10 x 9′6 **Dressing Room Bedroom Three** 18'6 x 12'5 En-suite 6'8 x 7'8 **Bedroom Two** 19'8 x 12'9 **Dressing Room** 5′10 x 8′3 En-suite 13'2 x 8'3 **Balcony** 5'0 x 48'3