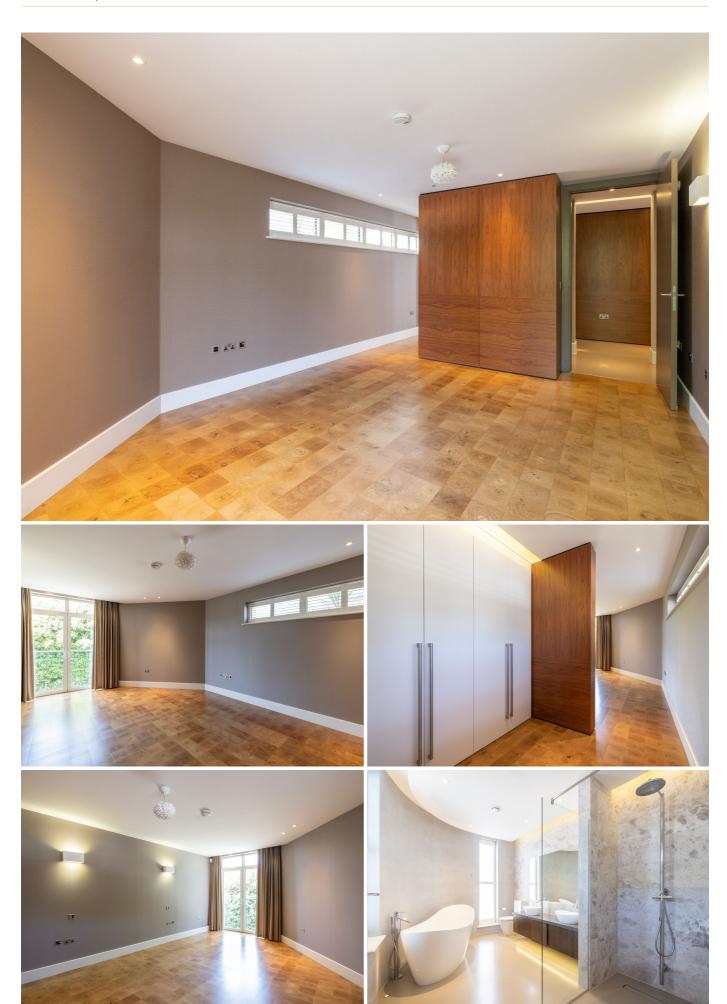

## £2,100,000 ST. BRELADE

This luxury apartment is set within the exclusive La Rocque development nestled on the hillside above the beautiful St. Aubin's Harbour. Boasting three en-suite double bedrooms, open plan kitchen/dining/sitting area, separate utility and cloakroom, this contemporary apartment benefits from meticulous craftsmanship and bespoke finishes throughout. Externally, the apartment offers a number of balconies offering varying views over St Aubin's, two allocated parking spaces plus visitor spaces and an external lock-up storage facility. Located just a short stroll away from the array of shops, bars, cafes and restaurants St. Aubin's has to offer, this high-end specification apartment is the perfect property for those looking to downsize as well as professionals looking for a low-maintenance executive lifestyle. For more information or to arrange a viewing please contact us at jersey@livingroomproperty.com or call us on 01534 717100.

#### **Entrance Hall** 13'10 x 43'9 Kitchen/Breakfast Room 28'3 x 17'3 **Dining Room** 15'6 x 16'1 **Balcony** 12'6 x 4'2 24'0 x 23'3 Sitting Room Balcony 22'0 x 8'0 Cloakroom 3'7 x 7'2 **Utility Room** 4′11 x 8′6 **Primary Bedroom** 23'6 x 14'9 14'8 x 9'0 En-suite 5′10 x 9′6 **Dressing Room Bedroom Three** 18'6 x 12'5 En-suite 6'8 x 7'8 **Bedroom Two** 19'8 x 12'9 **Dressing Room** 5′10 x 8′3 En-suite 13'2 x 8'3 **Balcony** 5'0 x 48'3