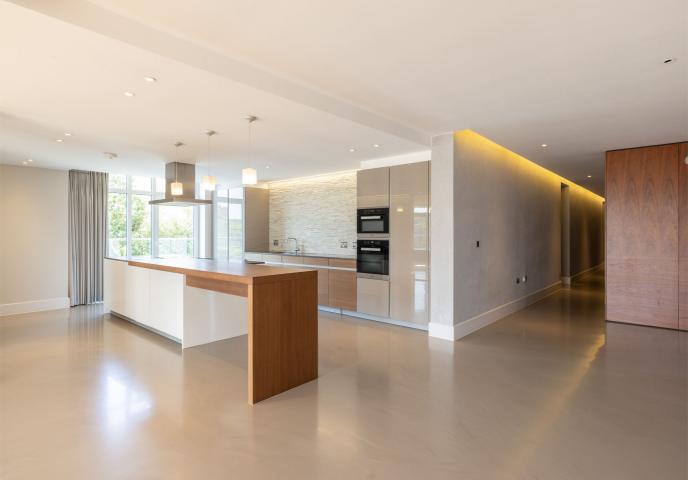

## £2,100,000 ST. BRELADE

This luxury apartment is set within the exclusive La Rocque development nestled on the hillside above the beautiful St. Aubin's Harbour. Boasting three en-suite double bedrooms, open plan kitchen/dining/sitting area, separate utility and cloakroom, this contemporary apartment benefits from meticulous craftsmanship and bespoke finishes throughout. Externally, the apartment offers a number of balconies offering varying views over St Aubin's, two allocated parking spaces plus visitor spaces and an external lock-up storage facility. Located just a short stroll away from the array of shops, bars, cafes and restaurants St. Aubin's has to offer, this high-end specification apartment is the perfect property for those looking to downsize as well as professionals looking for a low-maintenance executive lifestyle. For more information or to arrange a viewing please contact us at jersey@livingroomproperty.com or call us on 01534 717100.

## **APPLIANCES - KITCHEN**

Miele appliances