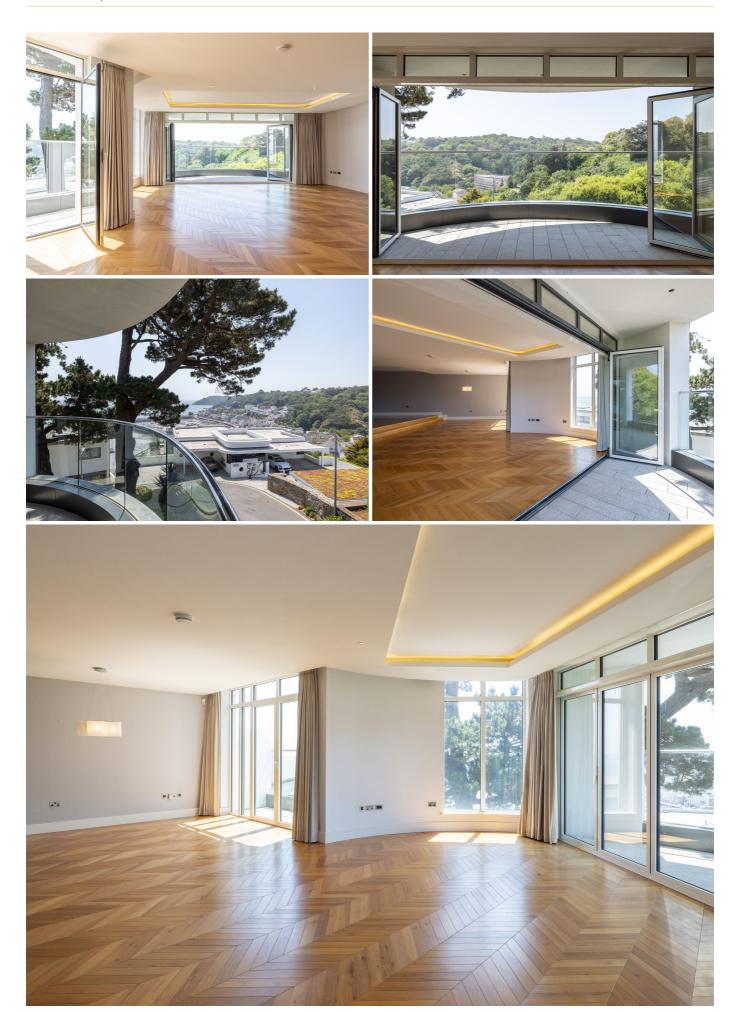

## £2,100,000 ST. BRELADE

This luxury apartment is set within the exclusive La Rocque development nestled on the hillside above the beautiful St. Aubin's Harbour. Boasting three en-suite double bedrooms, open plan kitchen/dining/sitting area, separate utility and cloakroom, this contemporary apartment benefits from meticulous craftsmanship and bespoke finishes throughout. Externally, the apartment offers a number of balconies offering varying views over St Aubin's, two allocated parking spaces plus visitor spaces and an external lock-up storage facility. Located just a short stroll away from the array of shops, bars, cafes and restaurants St. Aubin's has to offer, this high-end specification apartment is the perfect property for those looking to downsize as well as professionals looking for a low-maintenance executive lifestyle. For more information or to arrange a viewing please contact us at jersey@livingroomproperty.com or call us on 01534 717100.

#### **Entrance Hall** 13'10 x 43'9 Kitchen/Breakfast Room 28'3 x 17'3 **Dining Room** 15'6 x 16'1 **Balcony** 12'6 x 4'2 24'0 x 23'3 Sitting Room Balcony 22'0 x 8'0 Cloakroom 3'7 x 7'2 **Utility Room** 4′11 x 8′6 **Primary Bedroom** 23'6 x 14'9 14'8 x 9'0 En-suite 5′10 x 9′6 **Dressing Room Bedroom Three** 18'6 x 12'5 En-suite 6'8 x 7'8 **Bedroom Two** 19'8 x 12'9 **Dressing Room** 5′10 x 8′3 En-suite 13'2 x 8'3 **Balcony** 5'0 x 48'3

South & West facing balconies

Two allocated parking spaces plus visitor spaces & private storage unit

Short stroll to St. Aubin's Harbour

High ceilings throughout

6 minutes drive from Jersey Airport

Currently rented