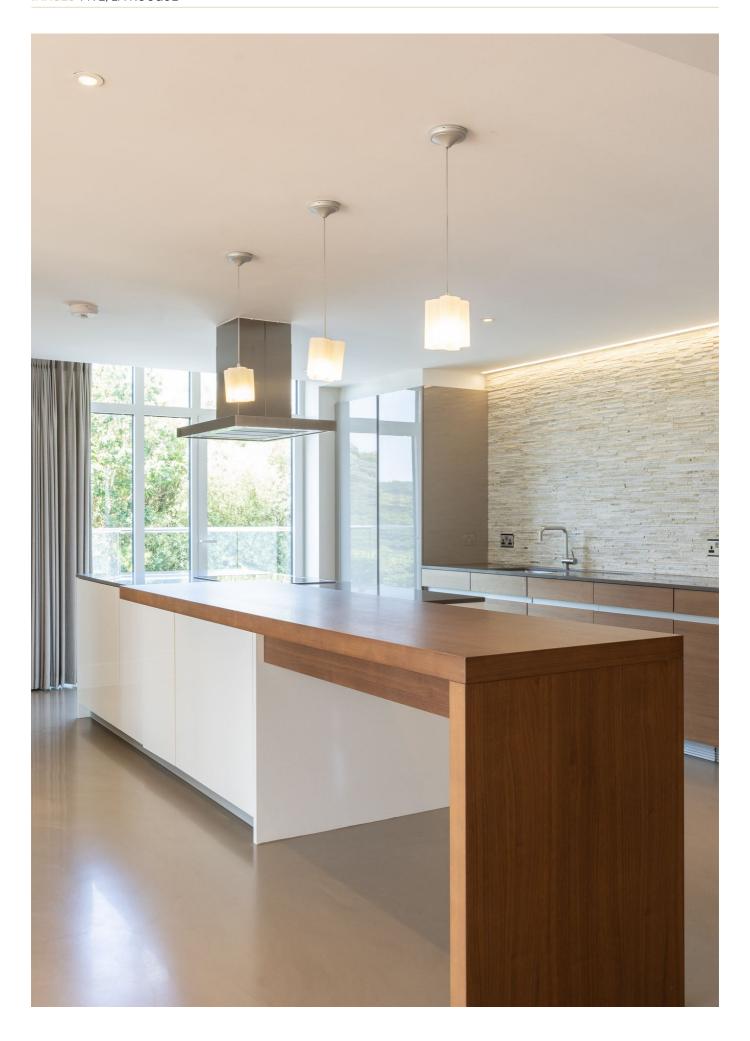

## £2,100,000 ST. BRELADE

This luxury apartment is set within the exclusive La Rocque development nestled on the hillside above the beautiful St. Aubin's Harbour. Boasting three en-suite double bedrooms, open plan kitchen/dining/sitting area, separate utility and cloakroom, this contemporary apartment benefits from meticulous craftsmanship and bespoke finishes throughout. Externally, the apartment offers a number of balconies offering varying views over St Aubin's, two allocated parking spaces plus visitor spaces and an external lock-up storage facility. Located just a short stroll away from the array of shops, bars, cafes and restaurants St. Aubin's has to offer, this high-end specification apartment is the perfect property for those looking to downsize as well as professionals looking for a low-maintenance executive lifestyle. For more information or to arrange a viewing please contact us at jersey@livingroomproperty.com or call us on 01534 717100.

#### **Entrance Hall** 13'10 x 43'9 Kitchen/Breakfast Room 28'3 x 17'3 **Dining Room** 15'6 x 16'1 **Balcony** 12'6 x 4'2 24'0 x 23'3 Sitting Room Balcony 22'0 x 8'0 Cloakroom 3'7 x 7'2 **Utility Room** 4′11 x 8′6 **Primary Bedroom** 23'6 x 14'9 14'8 x 9'0 En-suite 5′10 x 9′6 **Dressing Room Bedroom Three** 18'6 x 12'5 En-suite 6'8 x 7'8 **Bedroom Two** 19'8 x 12'9 **Dressing Room** 5′10 x 8′3 En-suite 13'2 x 8'3 **Balcony** 5'0 x 48'3

## **APPLIANCES - KITCHEN**

Miele appliances