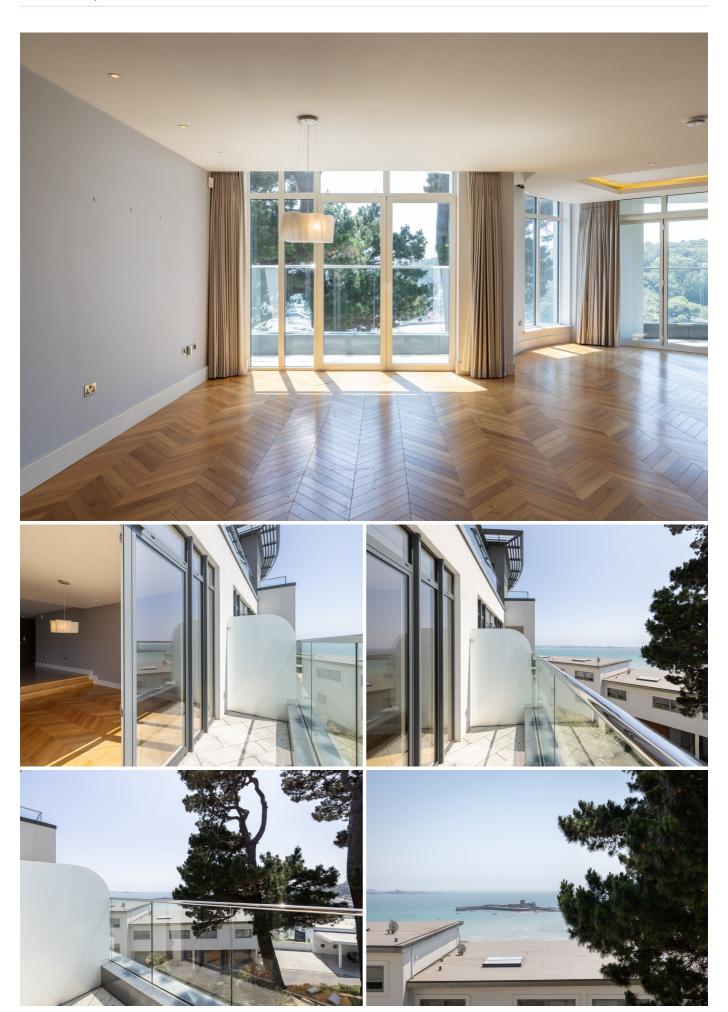

## £2,100,000 ST. BRELADE

This luxury apartment is set within the exclusive La Rocque development nestled on the hillside above the beautiful St. Aubin's Harbour. Boasting three en-suite double bedrooms, open plan kitchen/dining/sitting area, separate utility and cloakroom, this contemporary apartment benefits from meticulous craftsmanship and bespoke finishes throughout. Externally, the apartment offers a number of balconies offering varying views over St Aubin's, two allocated parking spaces plus visitor spaces and an external lock-up storage facility. Located just a short stroll away from the array of shops, bars, cafes and restaurants St. Aubin's has to offer, this high-end specification apartment is the perfect property for those looking to downsize as well as professionals looking for a low-maintenance executive lifestyle. For more information or to arrange a viewing please contact us at jersey@livingroomproperty.com or call us on 01534 717100.

## **KEY FACTS**

Luxury development consisting of just nine apartments

High specification finishes throughout 2451 sq. ft. plus 700 sq. ft. balconies Open plan kitchen/dining/sitting area

Separate utility room

South & West facing balconies

Two allocated parking spaces plus visitor spaces & private storage unit

Short stroll to St. Aubin's Harbour

High ceilings throughout

6 minutes drive from Jersey Airport

Currently rented