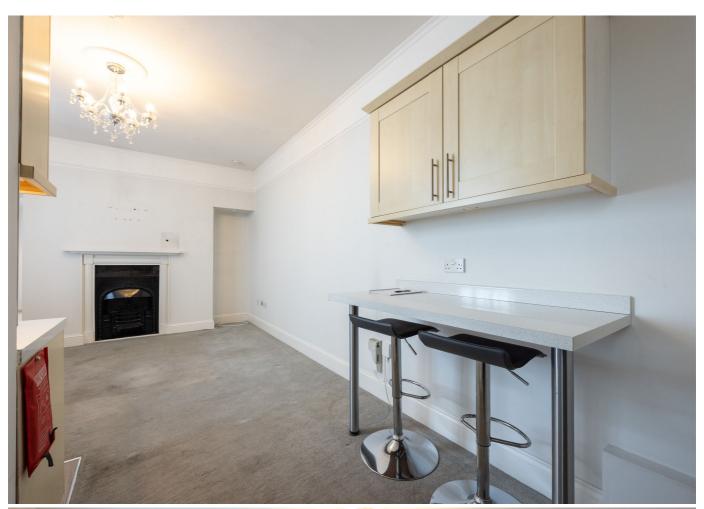

# Sitting/Kitchen room $19'11 \times 11'7$ Bathroom $6'2 \times 5'0$ Primary Bedroom $12'5 \times 9'5$