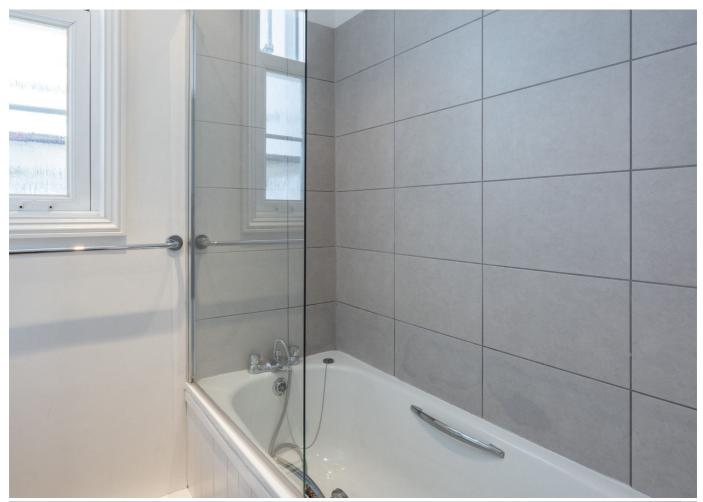

# Sitting/Kitchen room $19'11 \times 11'7$ Bathroom $6'2 \times 5'0$ Primary Bedroom $12'5 \times 9'5$