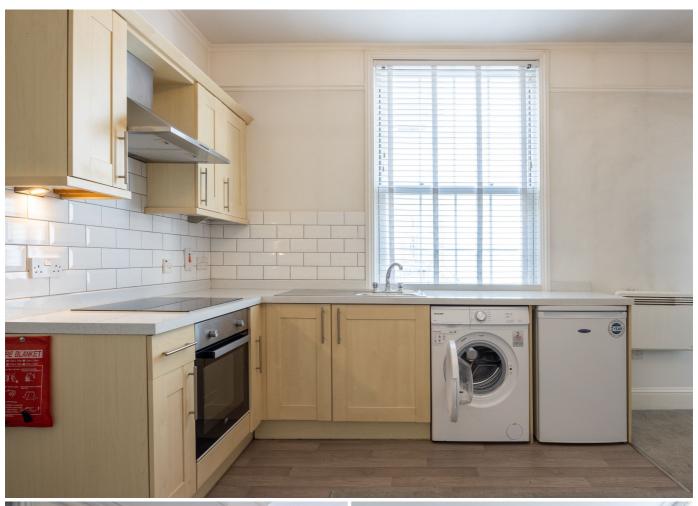

# Sitting/Kitchen room $19'11 \times 11'7$ Bathroom $6'2 \times 5'0$ Primary Bedroom $12'5 \times 9'5$

#### **APPLIANCES**

As per inventory