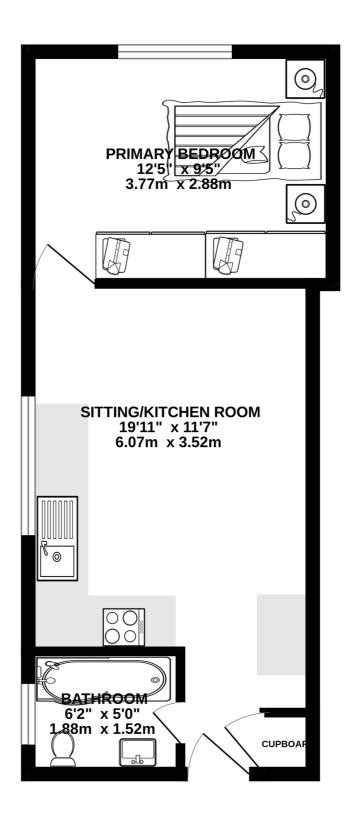

FIRST FLOOR 347 sq.ft. (32.2 sq.m.) approx.

## TOTAL FLOOR AREA: 347 sq.ft. (32.2 sq.m.) approx.

### FIRST FLOOR

# Sitting/Kitchen room $19'11 \times 11'7$ Bathroom $6'2 \times 5'0$ Primary Bedroom $12'5 \times 9'5$