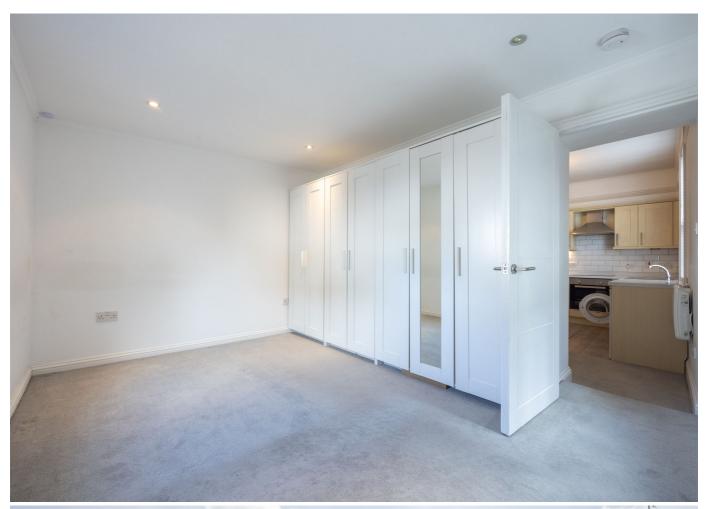

# Sitting/Kitchen room $19'11 \times 11'7$ Bathroom $6'2 \times 5'0$ Primary Bedroom $12'5 \times 9'5$

#### **KEY FACTS**

Vacant possession

Great investment property with 4.2% return

Designated parking space

Great first step onto the property ladder

Fitted storage in the bedroom

Recently rented out at £1200 p/m