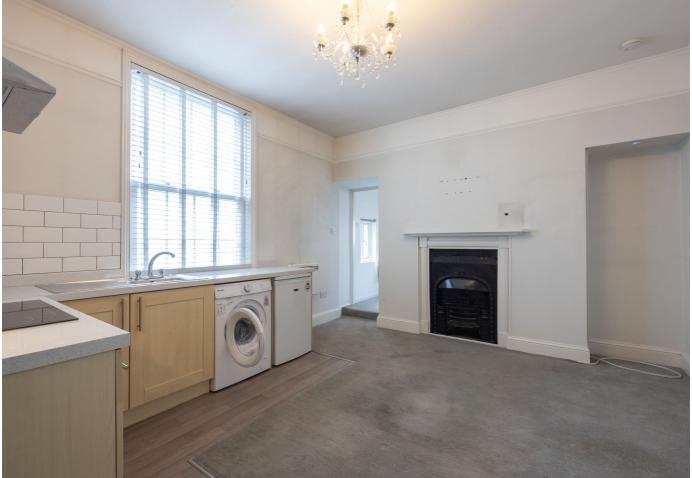

# Sitting/Kitchen room $19'11 \times 11'7$ Bathroom $6'2 \times 5'0$ Primary Bedroom $12'5 \times 9'5$