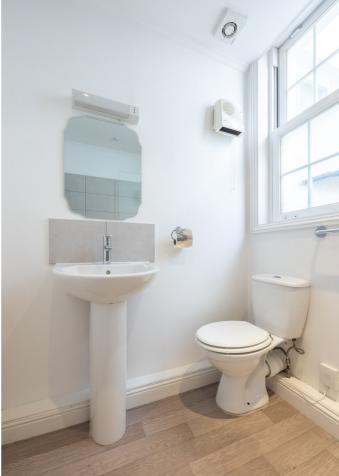

# Sitting/Kitchen room $19'11 \times 11'7$ Bathroom $6'2 \times 5'0$ Primary Bedroom $12'5 \times 9'5$