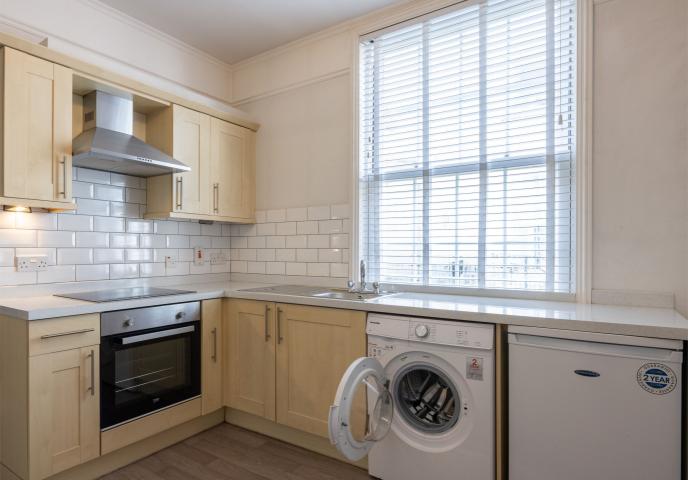

# Sitting/Kitchen room $19'11 \times 11'7$ Bathroom $6'2 \times 5'0$ Primary Bedroom $12'5 \times 9'5$

#### **APPLIANCES**

As per inventory