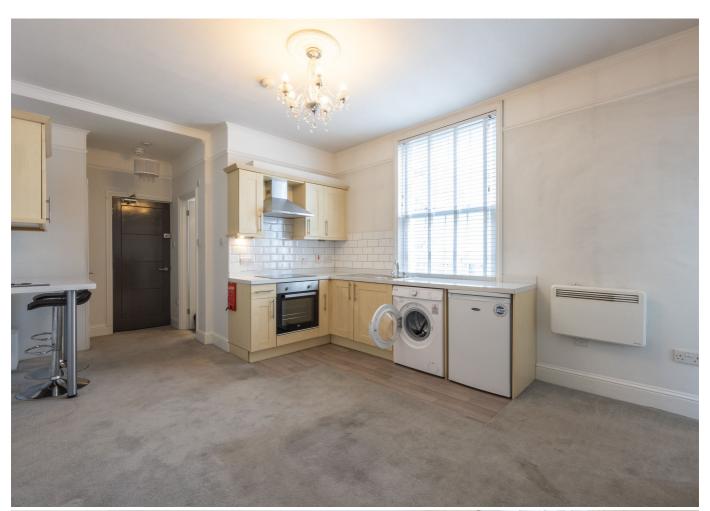

# Sitting/Kitchen room $19'11 \times 11'7$ Bathroom $6'2 \times 5'0$ Primary Bedroom $12'5 \times 9'5$