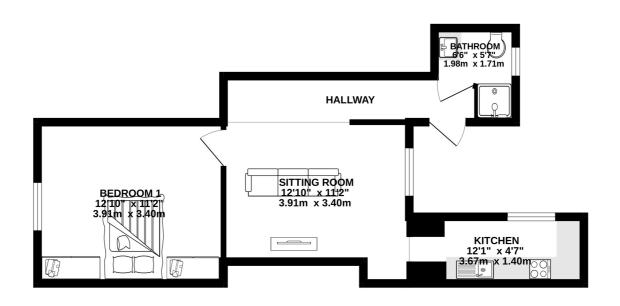

# GROUND FLOOR 404 sq.ft. (37.6 sq.m.) approx.

# TOTAL FLOOR AREA: 404 sq.ft. (37.6 sq.m.) approx.

Whilst every attempt has been made to ensure the accuracy of the floorplan contained here, measurements of abons, vinidovs, rooms and any other items are approximate and no responsibility is taken for any error, ormission or mis statement. This join is for illustrative purposes only and should be used as such by any prospective purchaser. The services, systems and appliances shown have not been tested and no guarantee as to their operability or efficiency can be given.

## **GROUND FLOOR**

 Bathroom
 6'6 x 5'7

 Sitting Room
 12'10 x 11'2

 Bedroom 1
 12'10 x 11'2

 Kitchen
 12'1 x 4'7