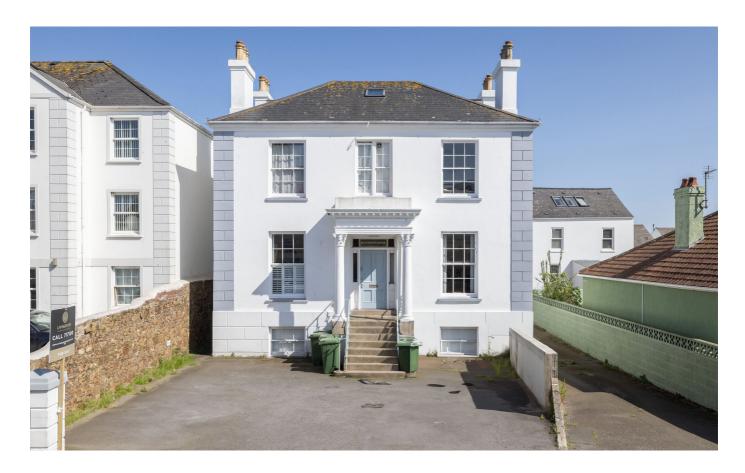

# POA ST. SAVIOUR

SHARE TRANSFER: Livingroom is delighted to offer this newly refurbished ground floor, garden apartment. Conveniently located in St. Saviour, the property offers a large double bedroom with built-in wardrobes, a house bathroom and a sitting room which flows into the kitchen. Externally, the property offers an easily maintained garden and parking for one vehicle. This walk-in condition apartment is not one to be missed, for more information or to arrange a viewing please call us on 01534 717100 or alternatively, email jersey@livingroomproperty.com to avoid disappointment.