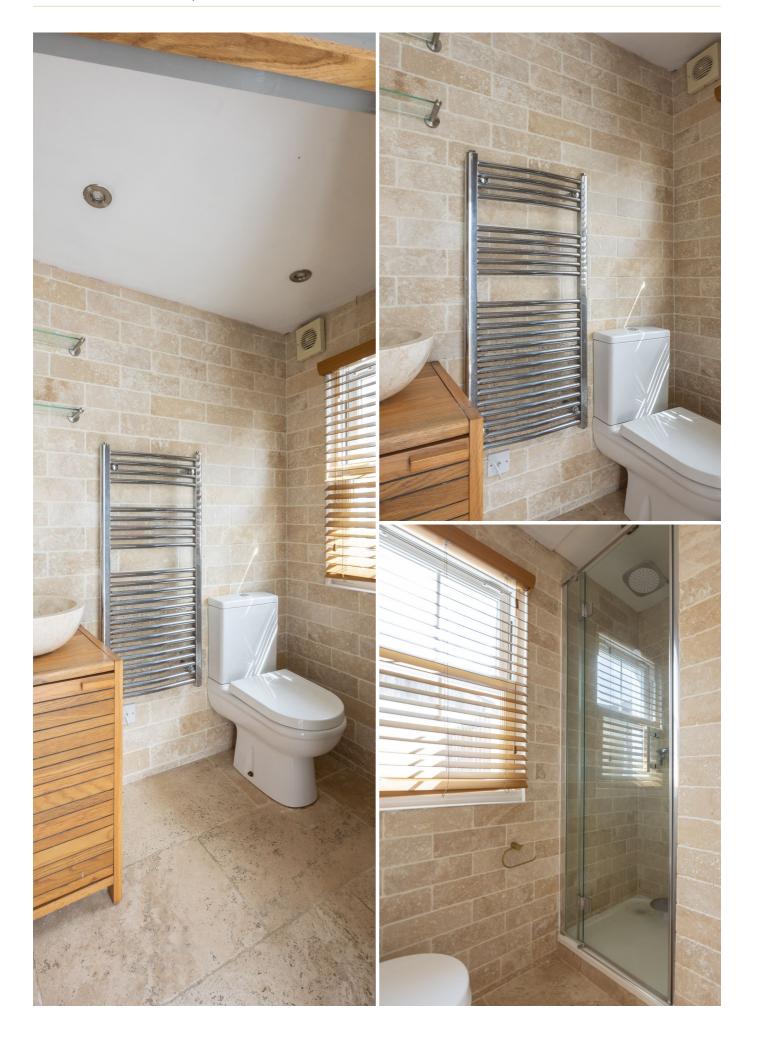

## **GROUND FLOOR**

 Bathroom
 6'6 x 5'7

 Sitting Room
 12'10 x 11'2

 Bedroom 1
 12'10 x 11'2

 Kitchen
 12'1 x 4'7