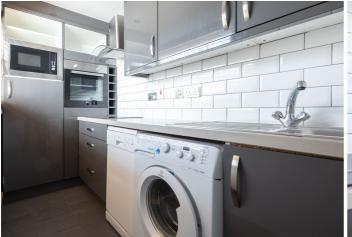

# POA ST. SAVIOUR

SHARE TRANSFER: Livingroom is delighted to offer this newly refurbished ground floor, garden apartment. Conveniently located in St. Saviour, the property offers a large double bedroom with built-in wardrobes, a house bathroom and a sitting room which flows into the kitchen. Externally, the property offers an easily maintained garden and parking for one vehicle. This walk-in condition apartment is not one to be missed, for more information or to arrange a viewing please call us on 01534 717100 or alternatively, email jersey@livingroomproperty.com to avoid disappointment.

## **GROUND FLOOR**

 Bathroom
 6'6 x 5'7

 Sitting Room
 12'10 x 11'2

 Bedroom 1
 12'10 x 11'2

 Kitchen
 12'1 x 4'7