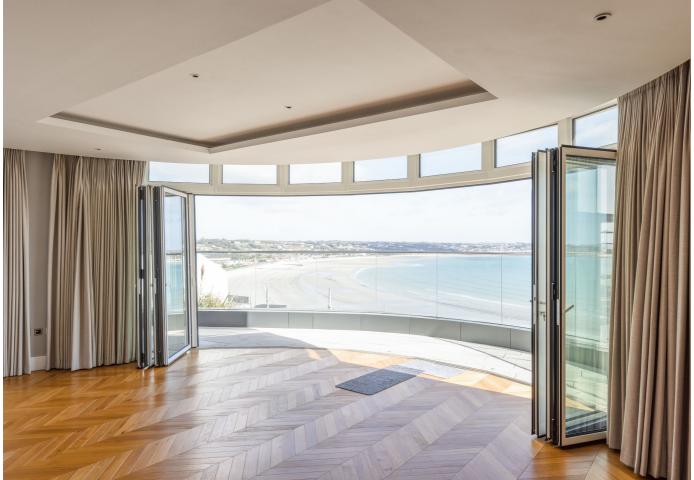

# £2,250,000 ST. BRELADE

This luxury apartment is set within the exclusive La Rocque development nestled on the hillside above the beautiful St. Aubin's Harbour. Boasting two double bedrooms both en-suite, an open plan kitchen/dining/sitting area, separate utility and cloakroom, this contemporary apartment benefits from meticulous craftsmanship and bespoke finishes throughout. Externally, the apartment offers a wrap-around balcony offering spectacular sea views leading to the side terrace perfect for al-fresco dining, two allocated parking spaces plus visitor spaces and an external lock-up storage facility. Located just a short stroll away from the array of shops, bars, cafes and restaurants St. Aubin's has to offer, this high-end specification apartment is the perfect property for those looking to downsize, professionals looking for a low-maintenance executive lifestyle as well as those looking for a buy-to-let investment. For more information or to arrange a viewing please contact us at...

## **KEY FACTS**

Luxury development consisting of just nine apartments

Wrap-around balcony providing spectacular sea views

High specification finishes throughout

Open plan kitchen/dining/sitting area

Separate utility room

2,194 sq. ft. plus 785 sq. ft. balconies/terrace

Private terrace perfect for al-fresco dining

Two allocated parking spaces plus visitor spaces & private storage unit

Short stroll to St. Aubin's Harbour

High ceilings throughout