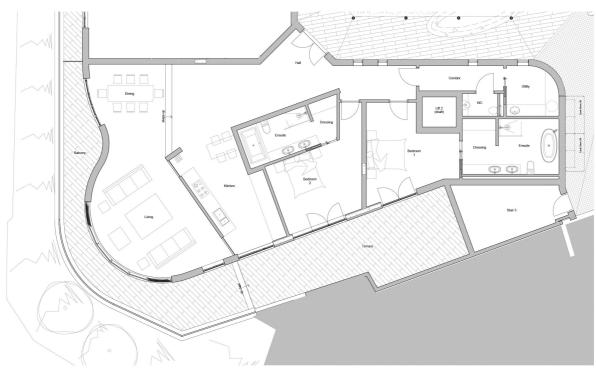

# £2,250,000 ST. BRELADE

This luxury apartment is set within the exclusive La Rocque development nestled on the hillside above the beautiful St. Aubin's Harbour. Boasting two double bedrooms both en-suite, an open plan kitchen/dining/sitting area, separate utility and cloakroom, this contemporary apartment benefits from meticulous craftsmanship and bespoke finishes throughout. Externally, the apartment offers a wrap-around balcony offering spectacular sea views leading to the side terrace perfect for al-fresco dining, two allocated parking spaces plus visitor spaces and an external lock-up storage facility. Located just a short stroll away from the array of shops, bars, cafes and restaurants St. Aubin's has to offer, this high-end specification apartment is the perfect property for those looking to downsize, professionals looking for a low-maintenance executive lifestyle as well as those looking for a buy-to-let investment. For more information or to arrange a viewing please contact us at...

## **KEY FACTS**

Luxury development consisting of just nine apartments

Wrap-around balcony providing spectacular sea views

High specification finishes throughout

Open plan kitchen/dining/sitting area

Separate utility room

2,194 sq. ft. plus 785 sq. ft. balconies/terrace

Private terrace perfect for al-fresco dining

Two allocated parking spaces plus visitor spaces & private storage unit

Short stroll to St. Aubin's Harbour

High ceilings throughout