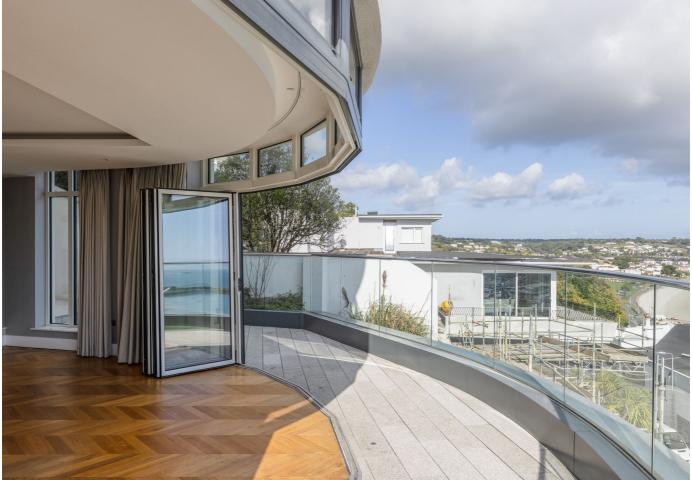

# £2,250,000 ST. BRELADE

This luxury apartment is set within the exclusive La Rocque development nestled on the hillside above the beautiful St. Aubin's Harbour. Boasting two double bedrooms both en-suite, an open plan kitchen/dining/sitting area, separate utility and cloakroom, this contemporary apartment benefits from meticulous craftsmanship and bespoke finishes throughout. Externally, the apartment offers a wrap-around balcony offering spectacular sea views leading to the side terrace perfect for al-fresco dining, two allocated parking spaces plus visitor spaces and an external lock-up storage facility. Located just a short stroll away from the array of shops, bars, cafes and restaurants St. Aubin's has to offer, this high-end specification apartment is the perfect property for those looking to downsize, professionals looking for a low-maintenance executive lifestyle as well as those looking for a buy-to-let investment. For more information or to arrange a viewing please contact us at...

## **KEY FACTS**

Luxury development consisting of just nine apartments

Wrap-around balcony providing spectacular sea views

High specification finishes throughout

Open plan kitchen/dining/sitting area

Separate utility room

2,194 sq. ft. plus 785 sq. ft. balconies/terrace

Private terrace perfect for al-fresco dining

Two allocated parking spaces plus visitor spaces & private storage unit

Short stroll to St. Aubin's Harbour

High ceilings throughout