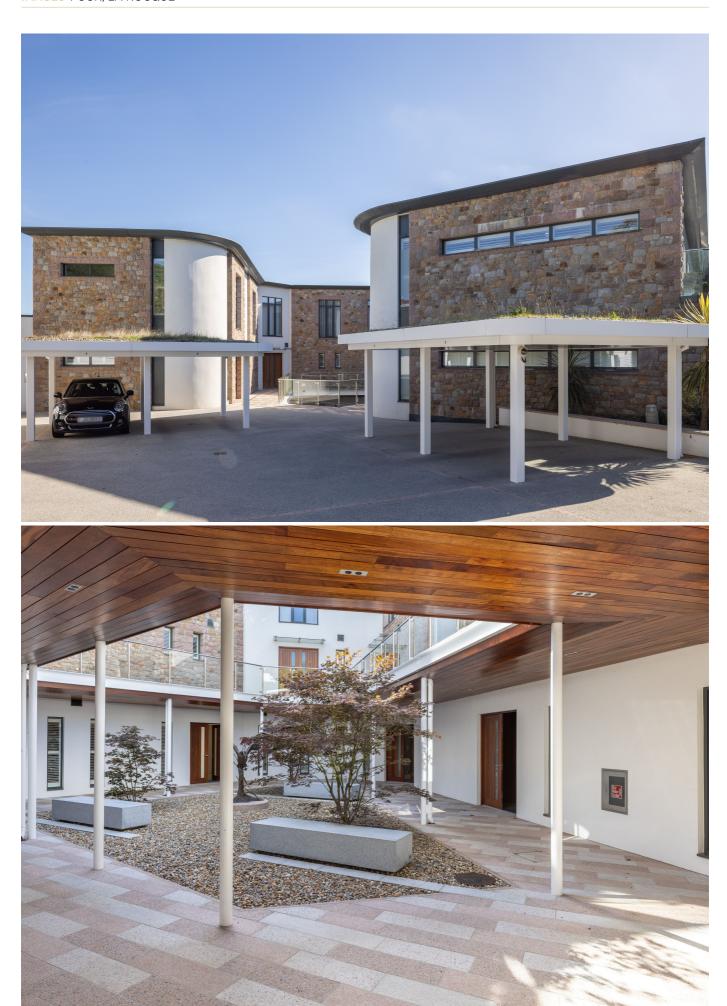

# £2,250,000 ST. BRELADE

This luxury apartment is set within the exclusive La Rocque development nestled on the hillside above the beautiful St. Aubin's Harbour. Boasting two double bedrooms both en-suite, an open plan kitchen/dining/sitting area, separate utility and cloakroom, this contemporary apartment benefits from meticulous craftsmanship and bespoke finishes throughout. Externally, the apartment offers a wrap-around balcony offering spectacular sea views leading to the side terrace perfect for al-fresco dining, two allocated parking spaces plus visitor spaces and an external lock-up storage facility. Located just a short stroll away from the array of shops, bars, cafes and restaurants St. Aubin's has to offer, this high-end specification apartment is the perfect property for those looking to downsize, professionals looking for a low-maintenance executive lifestyle as well as those looking for a buy-to-let investment. For more information or to arrange a viewing please contact us at...

## **KEY FACTS**

Luxury development consisting of just nine apartments

Wrap-around balcony providing spectacular sea views

High specification finishes throughout

Open plan kitchen/dining/sitting area

Separate utility room