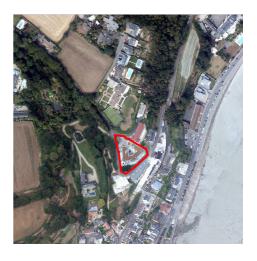

# £2,250,000 ST. BRELADE

This luxury apartment is set within the exclusive La Rocque development nestled on the hillside above the beautiful St. Aubin's Harbour. Boasting two double bedrooms both en-suite, an open plan kitchen/dining/sitting area, separate utility and cloakroom, this contemporary apartment benefits from meticulous craftsmanship and bespoke finishes throughout. Externally, the apartment offers a wrap-around balcony offering spectacular sea views leading to the side terrace perfect for al-fresco dining, two allocated parking spaces plus visitor spaces and an external lock-up storage facility. Located just a short stroll away from the array of shops, bars, cafes and restaurants St. Aubin's has to offer, this high-end specification apartment is the perfect property for those looking to downsize, professionals looking for a low-maintenance executive lifestyle as well as those looking for a buy-to-let investment. For more information or to arrange a viewing please contact us at...

2,194 sq. ft. plus 785 sq. ft. balconies/terrace

Private terrace perfect for al-fresco dining

Two allocated parking spaces plus visitor spaces & private storage unit

Short stroll to St. Aubin's Harbour

High ceilings throughout