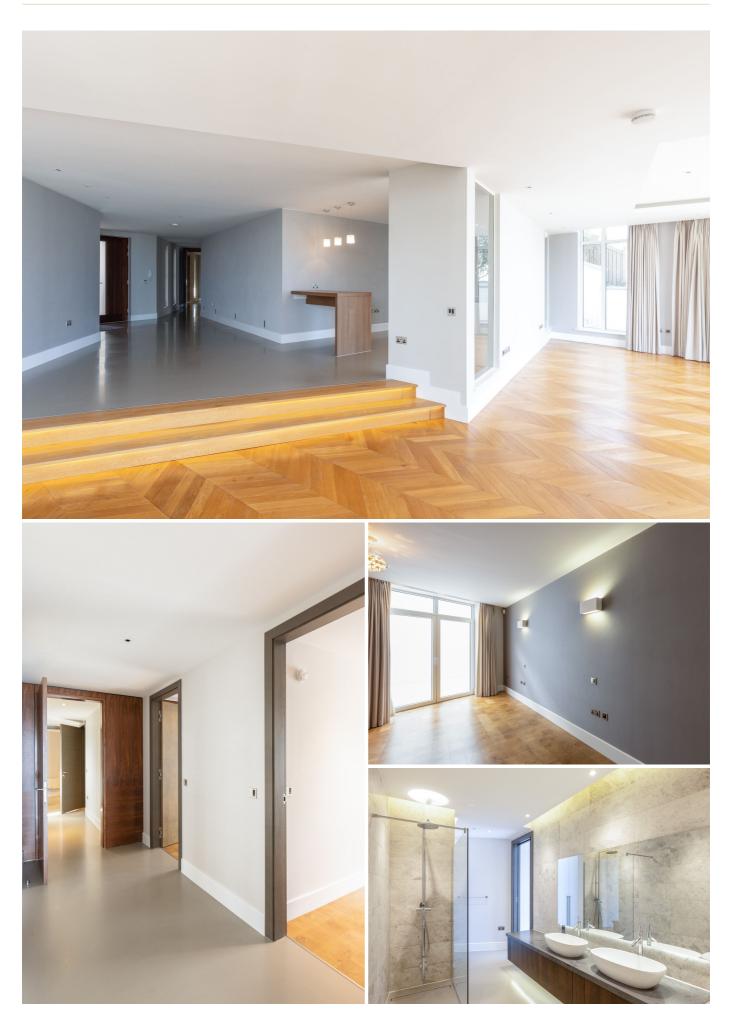

## £3,400,000 **ST. BRELADE**

Livingroom are delighted to offer a rare opportunity to purchase two luxurious apartments that have plans passed to combine into one large four bedroom, four bathroom apartment. Take advantage of the variety of internal layout options available, allowing you to create a home that suits your unique needs and lifestyle. In addition to fantastic sleeping accommodation this high-specification apartment will offer an expansive living area with a curved wall of bi-folding doors that provide an abundance of natural light and spectacular sea views. Enjoy a seamless transition between indoor and outdoor living with a large terrace and wrap-around balcony, perfect for al-fresco dining. You'll be able to entertain guests in style, taking advantage of the afternoon sun and views as far as the horizon. Located just a short stroll away from the array of shops, bars, cafes, and restaurants St. Aubin's has to offer, this apartment is perfect for those looking to downsize or professionals looking for...

#### **KEY FACTS**

Purchase two luxurious apartments side-by-side

Plans passed to combine into one large four bedroom, four bathroom apartment

Variety of internal layout options available

Expansive living area with a curved wall of bi-folding doors

Abundance of natural light and spectacular sea views

Seamless transition between indoor and outdoor living

Large terrace & wrap-around balcony, perfect for al-fresco dining

Take advantage of sea views as far as the horizon

**DRAINAGE** Mains drainage

**HEATING** Electric underfloor heating throughout

APPLIANCES - KITCHEN

Miele appliances

BATHROOM - SUITE Victoria & Albert / Duravit

LIGHTING Lutron lighting system throughout

**SERVICE CHARGE** £9,325 per annum