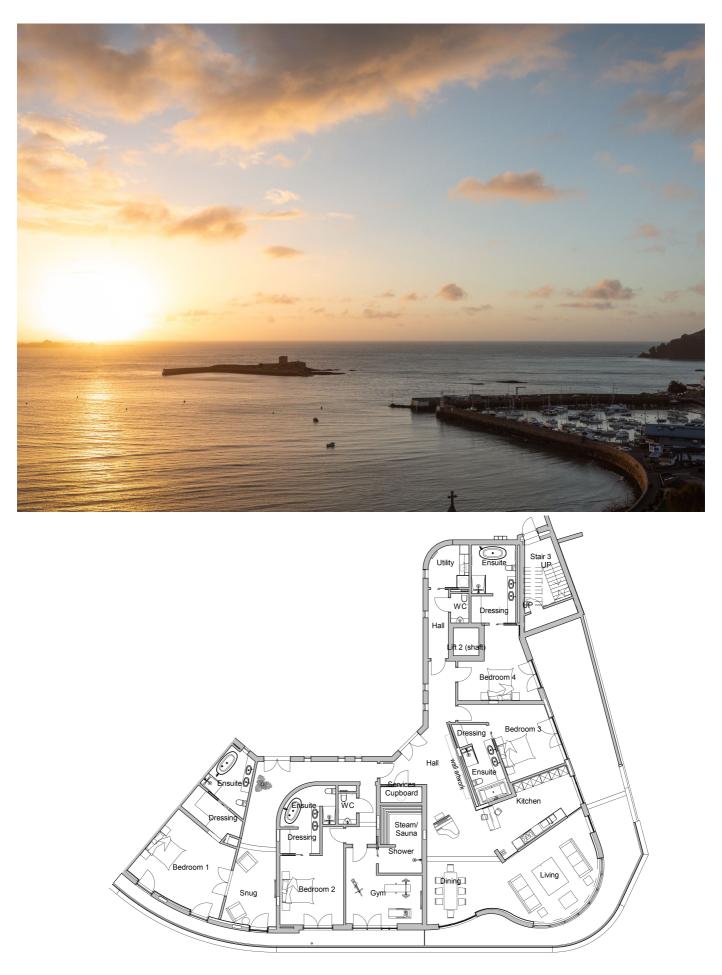

## £3,400,000 **ST. BRELADE**

Livingroom are delighted to offer a rare opportunity to purchase two luxurious apartments that have plans passed to combine into one large four bedroom, four bathroom apartment. Take advantage of the variety of internal layout options available, allowing you to create a home that suits your unique needs and lifestyle. In addition to fantastic sleeping accommodation this high-specification apartment will offer an expansive living area with a curved wall of bi-folding doors that provide an abundance of natural light and spectacular sea views. Enjoy a seamless transition between indoor and outdoor living with a large terrace and wrap-around balcony, perfect for al-fresco dining. You'll be able to entertain guests in style, taking advantage of the afternoon sun and views as far as the horizon. Located just a short stroll away from the array of shops, bars, cafes, and restaurants St. Aubin's has to offer, this apartment is perfect for those looking to downsize or professionals looking for...

Abundance of natural light and spectacular sea views

Seamless transition between indoor and outdoor living

Large terrace & wrap-around balcony, perfect for al-fresco dining

Take advantage of sea views as far as the horizon

Located just a short stroll away from St Aubin's Harbour

Three allocated parking spaces and external lock-up storage

Currently rented out separately for £4,115pcm & £6,000pcm

Investors only

SERVICES

Mains services