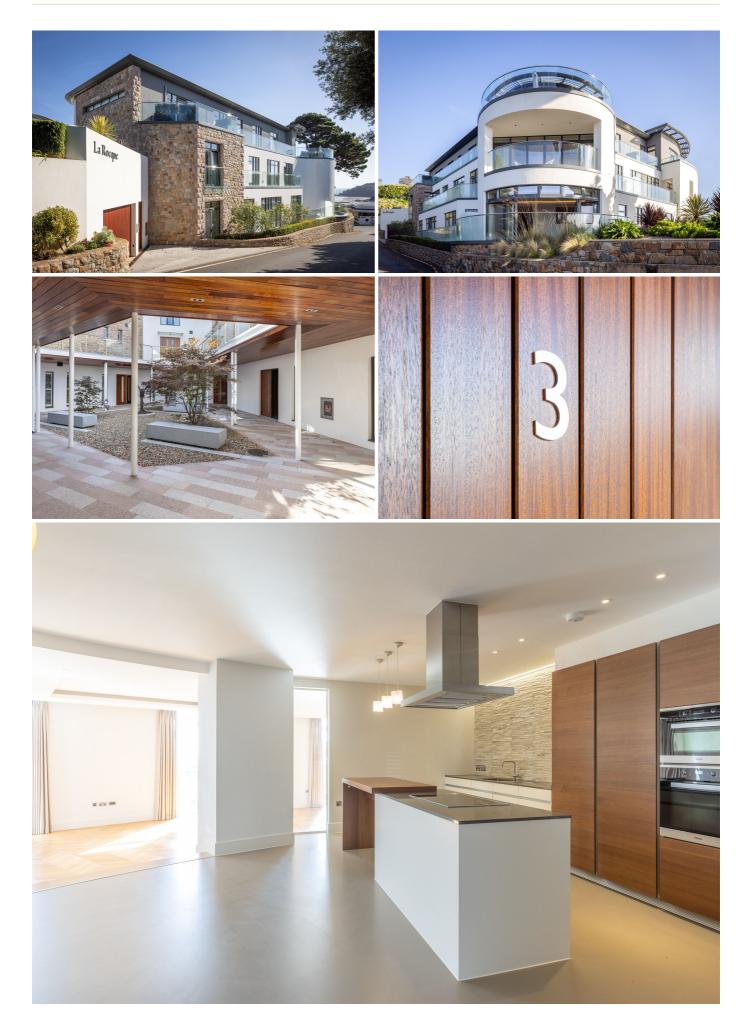

## £3,400,000 **ST. BRELADE**

Livingroom are delighted to offer a rare opportunity to purchase two luxurious apartments that have plans passed to combine into one large four bedroom, four bathroom apartment. Take advantage of the variety of internal layout options available, allowing you to create a home that suits your unique needs and lifestyle. In addition to fantastic sleeping accommodation this high-specification apartment will offer an expansive living area with a curved wall of bi-folding doors that provide an abundance of natural light and spectacular sea views. Enjoy a seamless transition between indoor and outdoor living with a large terrace and wrap-around balcony, perfect for al-fresco dining. You'll be able to entertain guests in style, taking advantage of the afternoon sun and views as far as the horizon. Located just a short stroll away from the array of shops, bars, cafes, and restaurants St. Aubin's has to offer, this apartment is perfect for those looking to downsize or professionals looking for...

**DRAINAGE** Mains drainage

**HEATING** Electric underfloor heating throughout

APPLIANCES - KITCHEN

Miele appliances

BATHROOM - SUITE Victoria & Albert / Duravit

LIGHTING Lutron lighting system throughout

**SERVICE CHARGE** £9,325 per annum