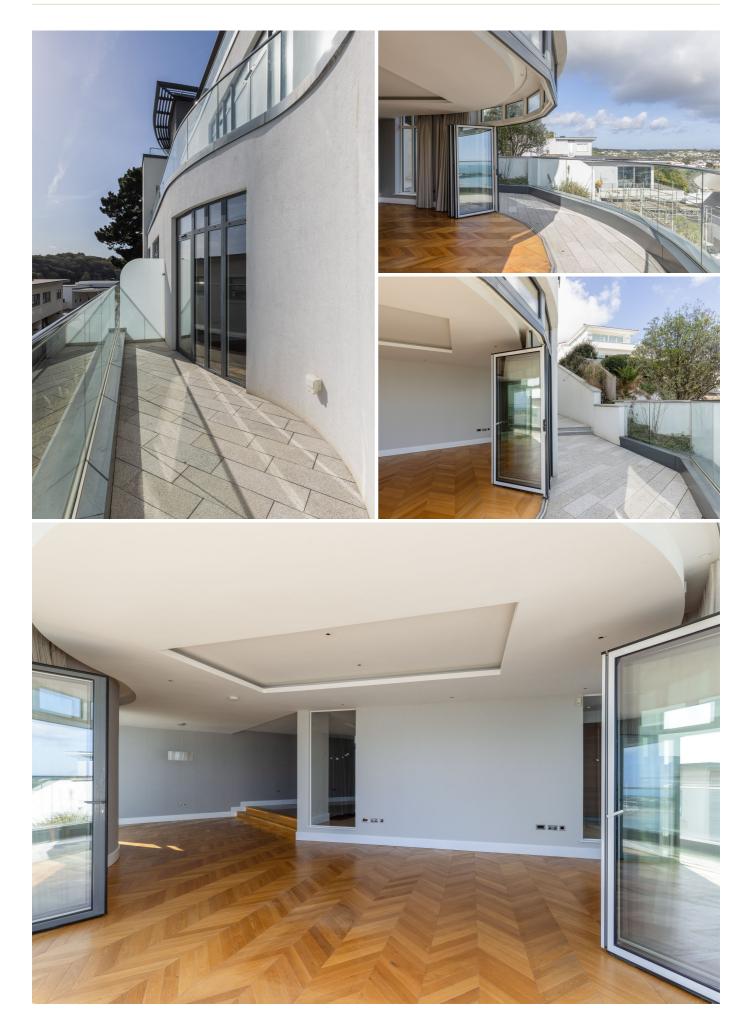

## £3,400,000 **ST. BRELADE**

Livingroom are delighted to offer a rare opportunity to purchase two luxurious apartments that have plans passed to combine into one large four bedroom, four bathroom apartment. Take advantage of the variety of internal layout options available, allowing you to create a home that suits your unique needs and lifestyle. In addition to fantastic sleeping accommodation this high-specification apartment will offer an expansive living area with a curved wall of bi-folding doors that provide an abundance of natural light and spectacular sea views. Enjoy a seamless transition between indoor and outdoor living with a large terrace and wrap-around balcony, perfect for al-fresco dining. You'll be able to entertain guests in style, taking advantage of the afternoon sun and views as far as the horizon. Located just a short stroll away from the array of shops, bars, cafes, and restaurants St. Aubin's has to offer, this apartment is perfect for those looking to downsize or professionals looking for...

#### **KEY FACTS**

Purchase two luxurious apartments side-by-side

Plans passed to combine into one large four bedroom, four bathroom apartment

Variety of internal layout options available

Expansive living area with a curved wall of bi-folding doors

Abundance of natural light and spectacular sea views

Seamless transition between indoor and outdoor living

Large terrace & wrap-around balcony, perfect for al-fresco dining

Take advantage of sea views as far as the horizon