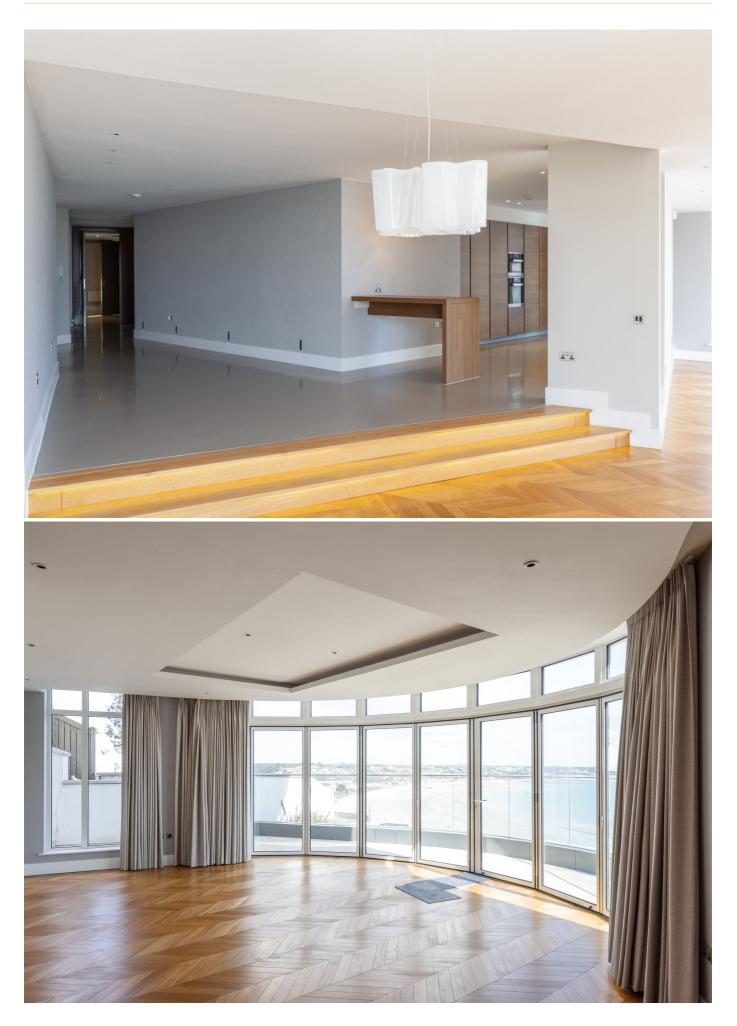

## £3,400,000 **ST. BRELADE**

Livingroom are delighted to offer a rare opportunity to purchase two luxurious apartments that have plans passed to combine into one large four bedroom, four bathroom apartment. Take advantage of the variety of internal layout options available, allowing you to create a home that suits your unique needs and lifestyle. In addition to fantastic sleeping accommodation this high-specification apartment will offer an expansive living area with a curved wall of bi-folding doors that provide an abundance of natural light and spectacular sea views. Enjoy a seamless transition between indoor and outdoor living with a large terrace and wrap-around balcony, perfect for al-fresco dining. You'll be able to entertain guests in style, taking advantage of the afternoon sun and views as far as the horizon. Located just a short stroll away from the array of shops, bars, cafes, and restaurants St. Aubin's has to offer, this apartment is perfect for those looking to downsize or professionals looking for...

Abundance of natural light and spectacular sea views

Seamless transition between indoor and outdoor living

Large terrace & wrap-around balcony, perfect for al-fresco dining

Take advantage of sea views as far as the horizon