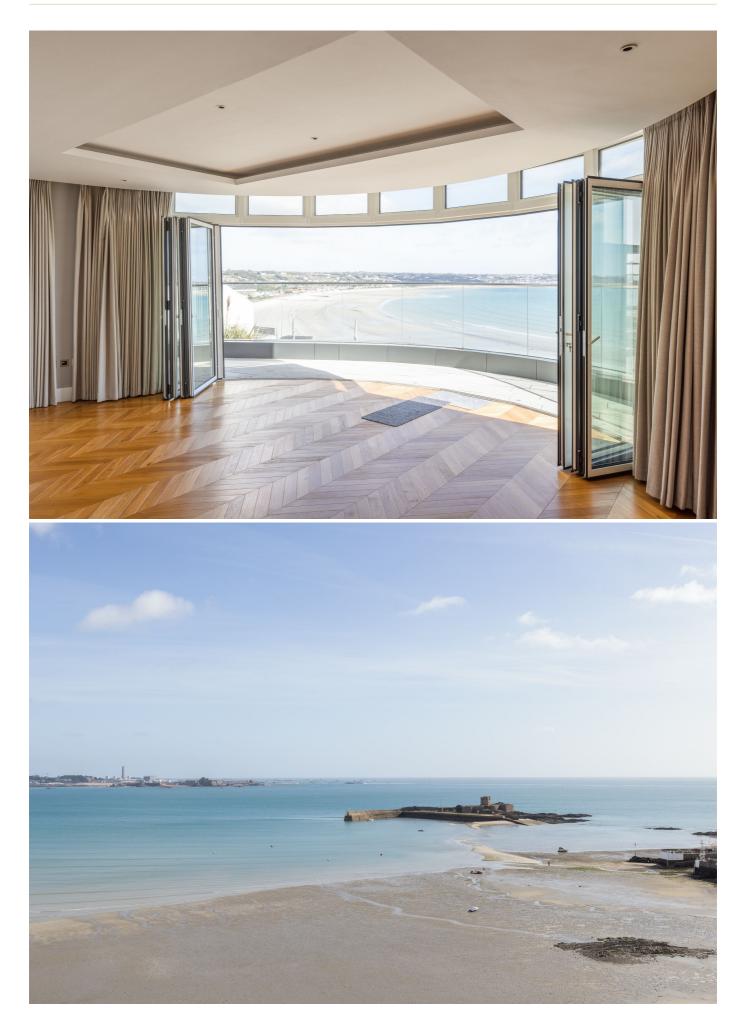

## £3,400,000 **ST. BRELADE**

Livingroom are delighted to offer a rare opportunity to purchase two luxurious apartments that have plans passed to combine into one large four bedroom, four bathroom apartment. Take advantage of the variety of internal layout options available, allowing you to create a home that suits your unique needs and lifestyle. In addition to fantastic sleeping accommodation this high-specification apartment will offer an expansive living area with a curved wall of bi-folding doors that provide an abundance of natural light and spectacular sea views. Enjoy a seamless transition between indoor and outdoor living with a large terrace and wrap-around balcony, perfect for al-fresco dining. You'll be able to entertain guests in style, taking advantage of the afternoon sun and views as far as the horizon. Located just a short stroll away from the array of shops, bars, cafes, and restaurants St. Aubin's has to offer, this apartment is perfect for those looking to downsize or professionals looking for...

Abundance of natural light and spectacular sea views

Seamless transition between indoor and outdoor living

Large terrace & wrap-around balcony, perfect for al-fresco dining

Take advantage of sea views as far as the horizon

Located just a short stroll away from St Aubin's Harbour

Three allocated parking spaces and external lock-up storage

Currently rented out separately for £4,115pcm & £6,000pcm

Investors only

SERVICES

Mains services