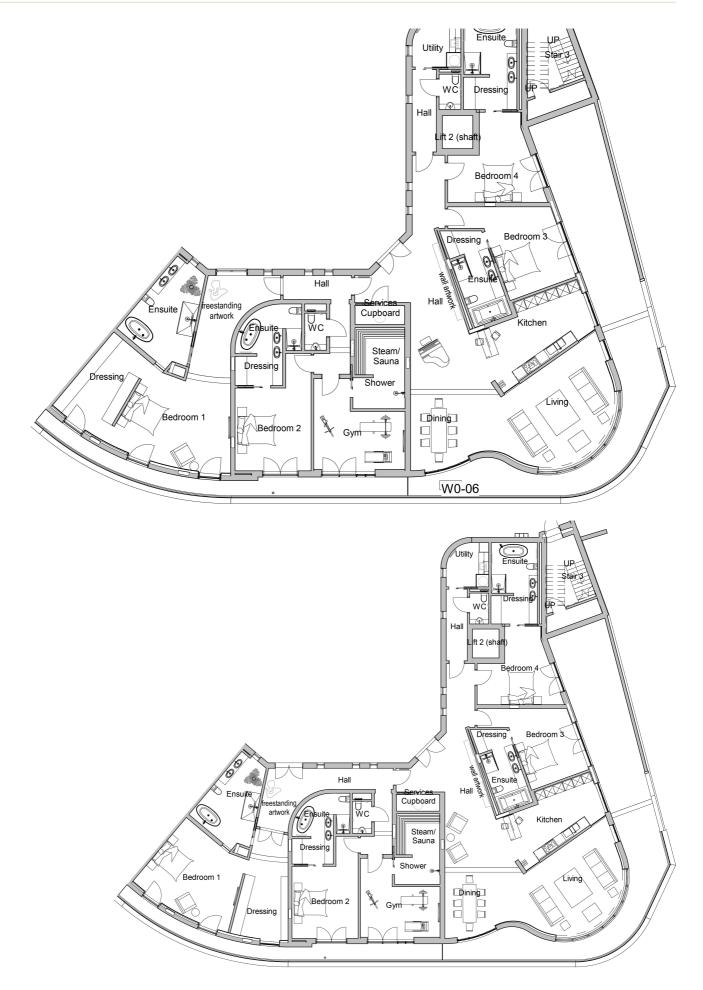

Apartments 3&4 Design Option 1

Anartment 28.1 Decian Antion 2

#### **KEY FACTS**

Purchase two luxurious apartments side-by-side

Plans passed to combine into one large four bedroom, four bathroom apartment

Variety of internal layout options available

Expansive living area with a curved wall of bi-folding doors