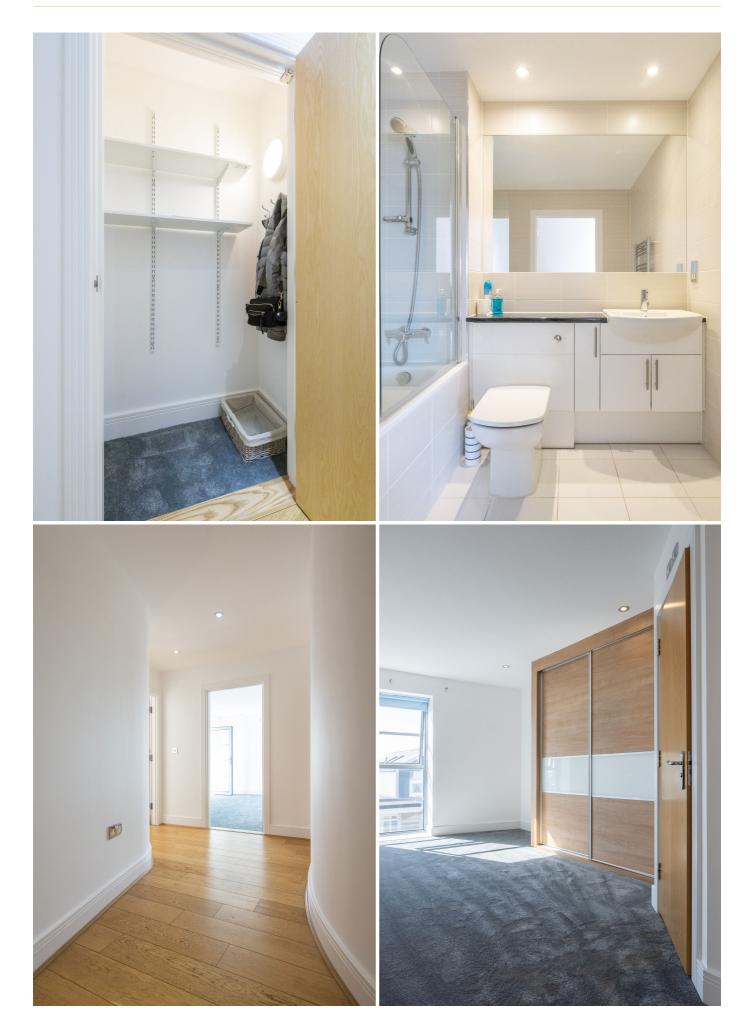

## £2,400 **ST. CLEMENT**

ENTITLED/LICENSED. Livingroom is delighted to present this luxury apartment situated opposite the beach, with sea views and within walking distance to St. Helier. La Plage offers a fabulous amount of space both internally and externally and comprises a storeroom, and utility, a fully fitted kitchen, a dining/sitting room, a primary bedroom with fitted wardrobes and an En-suite bathroom, and a second bedroom with access to the balcony. Externally, there's a large beautiful wrap-around South-facing balcony with panoramic views. In addition, there are two parking spaces, one being garaged. Rent to include monthly service charges. Available May 2025. Regret is not suitable for pets.

HallwayUtility room $10 \times 6'3$ Bathroom $7'1 \times 6'4$ Kitchen $10'11 \times 8'$ Dining/sitting room $24'7 \times 17'10$ Primary bedroom $17'7 \times 10'8$ En-suite bathroom $7'6 \times 5'2$ Bedroom two $12'8 \times 10'8$ 