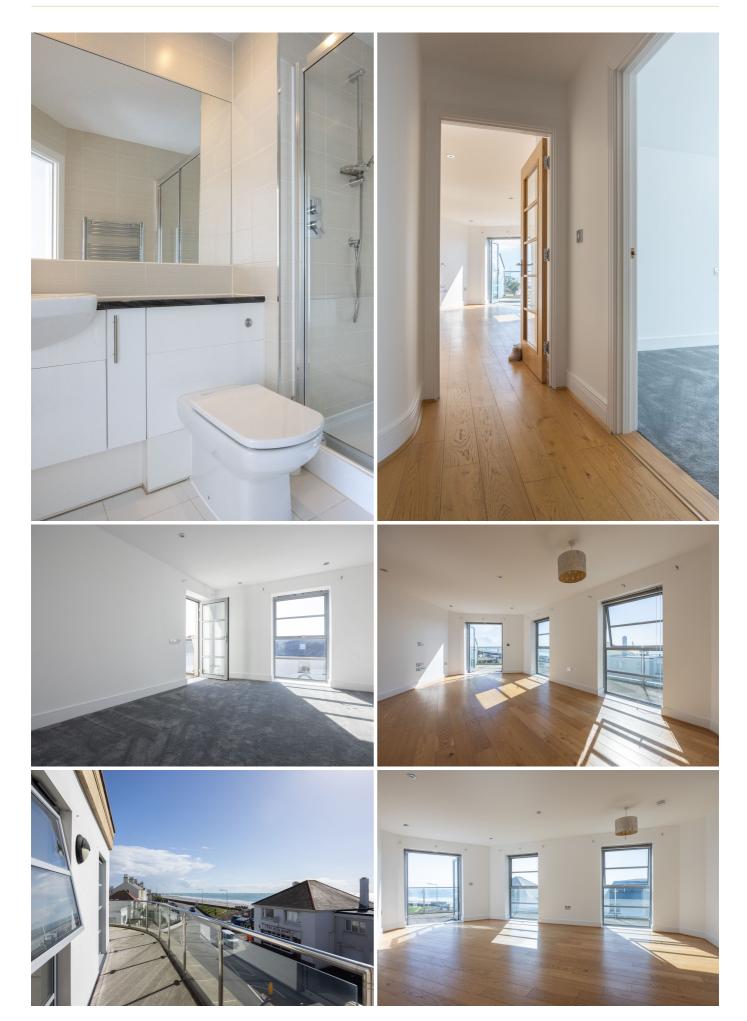

## £2,400 **ST. CLEMENT**

ENTITLED/LICENSED. Livingroom is delighted to present this luxury apartment situated opposite the beach, with sea views and within walking distance to St. Helier. La Plage offers a fabulous amount of space both internally and externally and comprises a storeroom, and utility, a fully fitted kitchen, a dining/sitting room, a primary bedroom with fitted wardrobes and an En-suite bathroom, and a second bedroom with access to the balcony. Externally, there's a large beautiful wrap-around South-facing balcony with panoramic views. In addition, there are two parking spaces, one being garaged. Rent to include monthly service charges. Available May 2025. Regret is not suitable for pets.

## **KEY FACTS**

Second floor luxury apartment

Fantastic sea views

Ideally situated for the beach and on a

main bus route

Spacious living area

Underfloor electric heating throughout

Large wrap around private balcony