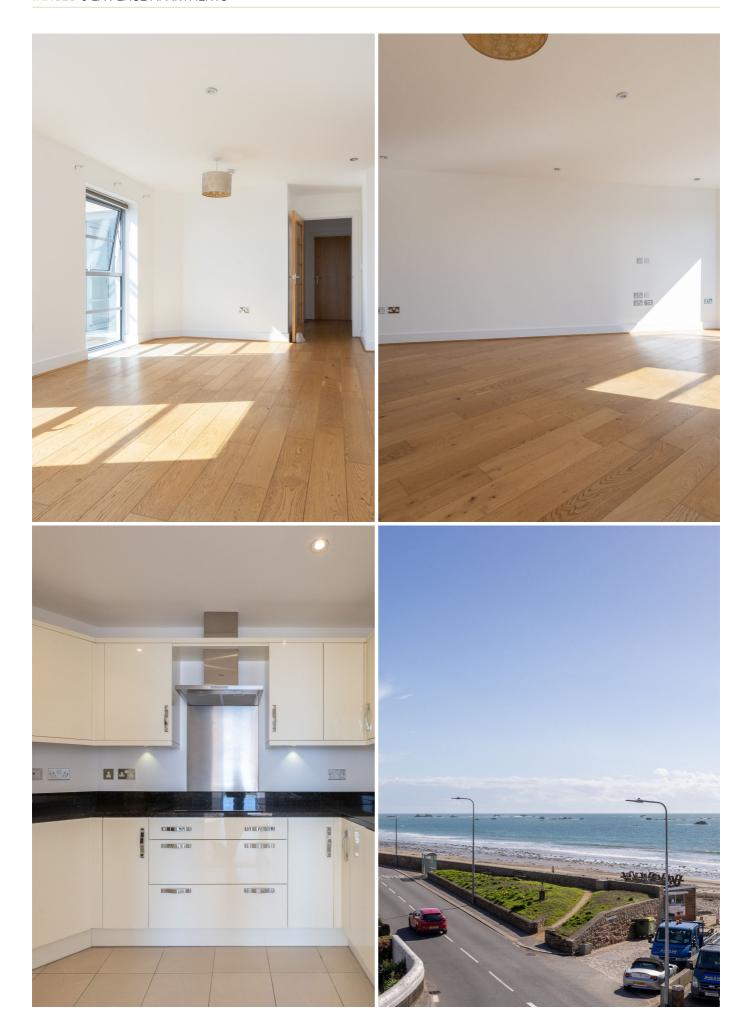

## £2,400 **ST. CLEMENT**

ENTITLED/LICENSED. Livingroom is delighted to present this luxury apartment situated opposite the beach, with sea views and within walking distance to St. Helier. La Plage offers a fabulous amount of space both internally and externally and comprises a storeroom, and utility, a fully fitted kitchen, a dining/sitting room, a primary bedroom with fitted wardrobes and an En-suite bathroom, and a second bedroom with access to the balcony. Externally, there's a large beautiful wrap-around South-facing balcony with panoramic views. In addition, there are two parking spaces, one being garaged. Rent to include monthly service charges. Available May 2025. Regret is not suitable for pets.

## **APPLIANCES**

Siemens Oven

Siemens Grill

Siemens microwave

Siemens hob and extractor

Siemens fridge/freezer

Siemens dishwasher

Hotpoint washing machine