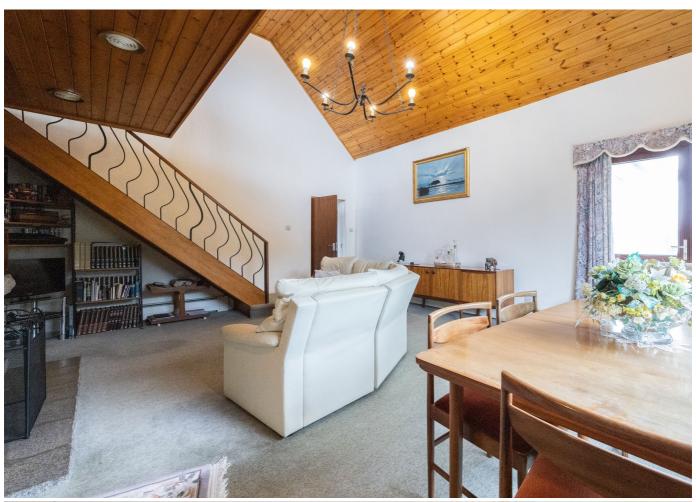

## POA ST. BRELADE

The Drifters is situated on the headland above Petit Port and La Pulente and has panoramic sea views from the primary living spaces as far as the horizon. This three/four bedroom, three-bathroom family home has direct access to the surrounding headland and benefits from a large garden with a heated swimming pool. Located within the highly sought-after Parcq de l'Oeilliere, The Drifters is in need of modernisation whilst also offering scope to extend should you wish, subject to planning permission. This fantastic property also provides forecourt parking for at least ten vehicles as well as a double garage. For more information or to arrange a viewing please call us on 01534 717100 or email jersey@livingroomproperty.com

Made with Metropix ©2023

| GROUND FLOOR    |              | KEY FACTS                                                                                  |
|-----------------|--------------|--------------------------------------------------------------------------------------------|
| Dining Room     | 19'6 x 16'10 | Amazing sea panoramic sea views as far as the horizon                                      |
| Kitchen         | 19'6 x 9'5   | Located on the headland above Petit                                                        |
| Utility Room    | 13′11 x 6′11 | Port and La Pulente                                                                        |
| Garage          | 17'9 x 15'11 | Numerous reception spaces                                                                  |
| Primary Bedroom | 14′5 x 11′11 | In need of modernisation                                                                   |
| En-suite        | 10'2 x 7'11  | Scope to extend (subject to obtaining                                                      |
| Bedroom 2       | 13′1 x 12′5  | planning permission)                                                                       |
| Bathroom        | 7′9 x 6′9    | Positioned on a large plot                                                                 |
| Study           | 16′5 x 7′11  | Heated swimming pool                                                                       |
| Bedroom 3       | 12'6 x 11'5  | 12'6 x 11'5  Large garden with sections of lawn and patio  7'9 x 5'8  Parking for 10+ cars |
| En-suite        | 7′9 x 5′8    |                                                                                            |
| FIRST FLOOR     |              | Double garage                                                                              |
| Sitting Room    | 21'9 x 17'9  | SERVICES                                                                                   |
| Sun Room        | 17'9 x 15'11 | Mains water services                                                                       |
|                 |              | DRAINAGE                                                                                   |
|                 |              | Maine dueinen                                                                              |