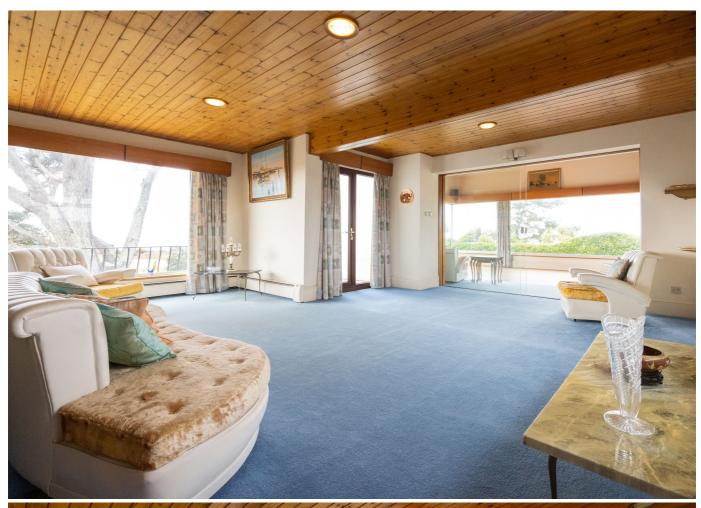

## POA ST. BRELADE

The Drifters is situated on the headland above Petit Port and La Pulente and has panoramic sea views from the primary living spaces as far as the horizon. This three/four bedroom, three-bathroom family home has direct access to the surrounding headland and benefits from a large garden with a heated swimming pool. Located within the highly sought-after Parcq de l'Oeilliere, The Drifters is in need of modernisation whilst also offering scope to extend should you wish, subject to planning permission. This fantastic property also provides forecourt parking for at least ten vehicles as well as a double garage. For more information or to arrange a viewing please call us on 01534 717100 or email jersey@livingroomproperty.com

Made with Metropix ©2023

| GROUND FLOOR    |              | KEY FACTS                                                                                  |
|-----------------|--------------|--------------------------------------------------------------------------------------------|
| Dining Room     | 19'6 x 16'10 | Amazing sea panoramic sea views as far as the horizon                                      |
| Kitchen         | 19'6 x 9'5   | Located on the headland above Petit                                                        |
| Utility Room    | 13′11 x 6′11 | Port and La Pulente                                                                        |
| Garage          | 17'9 x 15'11 | Numerous reception spaces                                                                  |
| Primary Bedroom | 14′5 x 11′11 | In need of modernisation                                                                   |
| En-suite        | 10'2 x 7'11  | Scope to extend (subject to obtaining                                                      |
| Bedroom 2       | 13′1 x 12′5  | planning permission)                                                                       |
| Bathroom        | 7′9 x 6′9    | Positioned on a large plot                                                                 |
| Study           | 16′5 x 7′11  | Heated swimming pool                                                                       |
| Bedroom 3       | 12'6 x 11'5  | 12'6 x 11'5  Large garden with sections of lawn and patio  7'9 x 5'8  Parking for 10+ cars |
| En-suite        | 7′9 x 5′8    |                                                                                            |
| FIRST FLOOR     |              | Double garage                                                                              |
| Sitting Room    | 21'9 x 17'9  | SERVICES                                                                                   |
| Sun Room        | 17'9 x 15'11 | Mains water services                                                                       |
|                 |              | DRAINAGE                                                                                   |
|                 |              | Maine dueinen                                                                              |