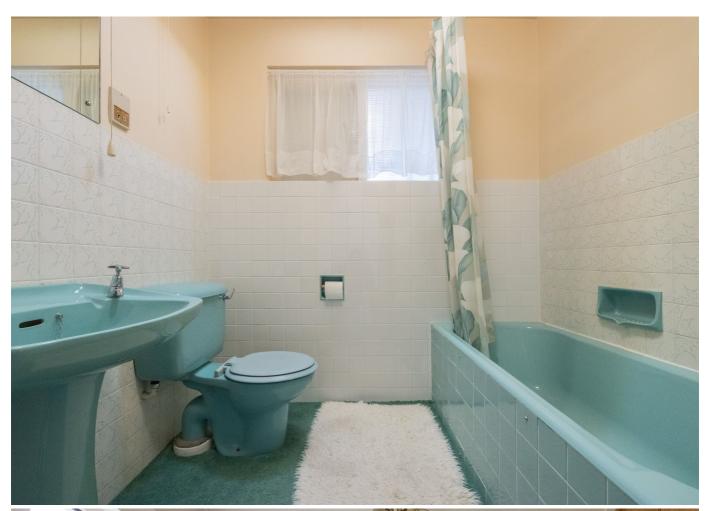

## POA ST. BRELADE

The Drifters is situated on the headland above Petit Port and La Pulente and has panoramic sea views from the primary living spaces as far as the horizon. This three/four bedroom, three-bathroom family home has direct access to the surrounding headland and benefits from a large garden with a heated swimming pool. Located within the highly sought-after Parcq de l'Oeilliere, The Drifters is in need of modernisation whilst also offering scope to extend should you wish, subject to planning permission. This fantastic property also provides forecourt parking for at least ten vehicles as well as a double garage. For more information or to arrange a viewing please call us on 01534 717100 or email jersey@livingroomproperty.com

Made with Metropix ©2023

| GROUND FLOOR    |              | KEY FACTS                                                                                  |
|-----------------|--------------|--------------------------------------------------------------------------------------------|
| Dining Room     | 19'6 x 16'10 | Amazing sea panoramic sea views as far as the horizon                                      |
| Kitchen         | 19'6 x 9'5   | Located on the headland above Petit                                                        |
| Utility Room    | 13′11 x 6′11 | Port and La Pulente                                                                        |
| Garage          | 17'9 x 15'11 | Numerous reception spaces                                                                  |
| Primary Bedroom | 14′5 x 11′11 | In need of modernisation                                                                   |
| En-suite        | 10'2 x 7'11  | Scope to extend (subject to obtaining                                                      |
| Bedroom 2       | 13′1 x 12′5  | planning permission)                                                                       |
| Bathroom        | 7′9 x 6′9    | Positioned on a large plot                                                                 |
| Study           | 16′5 x 7′11  | Heated swimming pool                                                                       |
| Bedroom 3       | 12'6 x 11'5  | 12'6 x 11'5  Large garden with sections of lawn and patio  7'9 x 5'8  Parking for 10+ cars |
| En-suite        | 7′9 x 5′8    |                                                                                            |
| FIRST FLOOR     |              | Double garage                                                                              |
| Sitting Room    | 21'9 x 17'9  | SERVICES                                                                                   |
| Sun Room        | 17'9 x 15'11 | Mains water services                                                                       |
|                 |              | DRAINAGE                                                                                   |
|                 |              | Maine dueinen                                                                              |