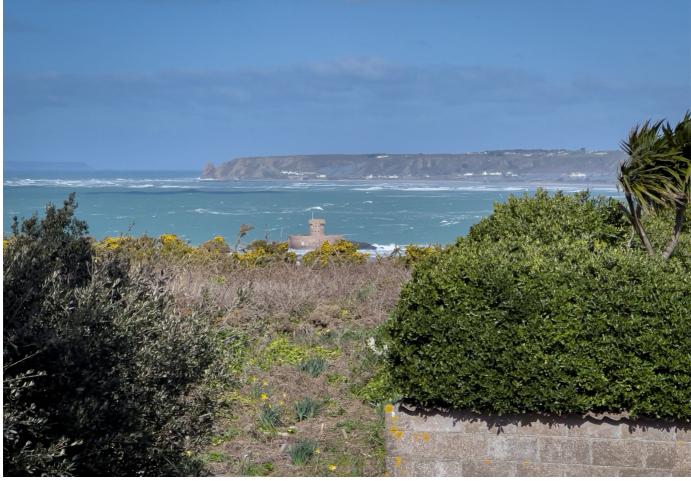

## POA ST. BRELADE

The Drifters is situated on the headland above Petit Port and La Pulente and has panoramic sea views from the primary living spaces as far as the horizon. This three/four bedroom, three-bathroom family home has direct access to the surrounding headland and benefits from a large garden with a heated swimming pool. Located within the highly sought-after Parcq de l'Oeilliere, The Drifters is in need of modernisation whilst also offering scope to extend should you wish, subject to planning permission. This fantastic property also provides forecourt parking for at least ten vehicles as well as a double garage. For more information or to arrange a viewing please call us on 01534 717100 or email jersey@livingroomproperty.com

Made with Metropix ©2023

| GROUND FLOOR    |              | KEY FACTS                                                                                  |
|-----------------|--------------|--------------------------------------------------------------------------------------------|
| Dining Room     | 19'6 x 16'10 | Amazing sea panoramic sea views as far as the horizon                                      |
| Kitchen         | 19'6 x 9'5   | Located on the headland above Petit                                                        |
| Utility Room    | 13′11 x 6′11 | Port and La Pulente                                                                        |
| Garage          | 17'9 x 15'11 | Numerous reception spaces                                                                  |
| Primary Bedroom | 14′5 x 11′11 | In need of modernisation                                                                   |
| En-suite        | 10'2 x 7'11  | Scope to extend (subject to obtaining                                                      |
| Bedroom 2       | 13′1 x 12′5  | planning permission)                                                                       |
| Bathroom        | 7′9 x 6′9    | Positioned on a large plot                                                                 |
| Study           | 16′5 x 7′11  | Heated swimming pool                                                                       |
| Bedroom 3       | 12'6 x 11'5  | 12'6 x 11'5  Large garden with sections of lawn and patio  7'9 x 5'8  Parking for 10+ cars |
| En-suite        | 7′9 x 5′8    |                                                                                            |
| FIRST FLOOR     |              | Double garage                                                                              |
| Sitting Room    | 21'9 x 17'9  | SERVICES                                                                                   |
| Sun Room        | 17'9 x 15'11 | Mains water services                                                                       |
|                 |              | DRAINAGE                                                                                   |
|                 |              | Maine dueinen                                                                              |