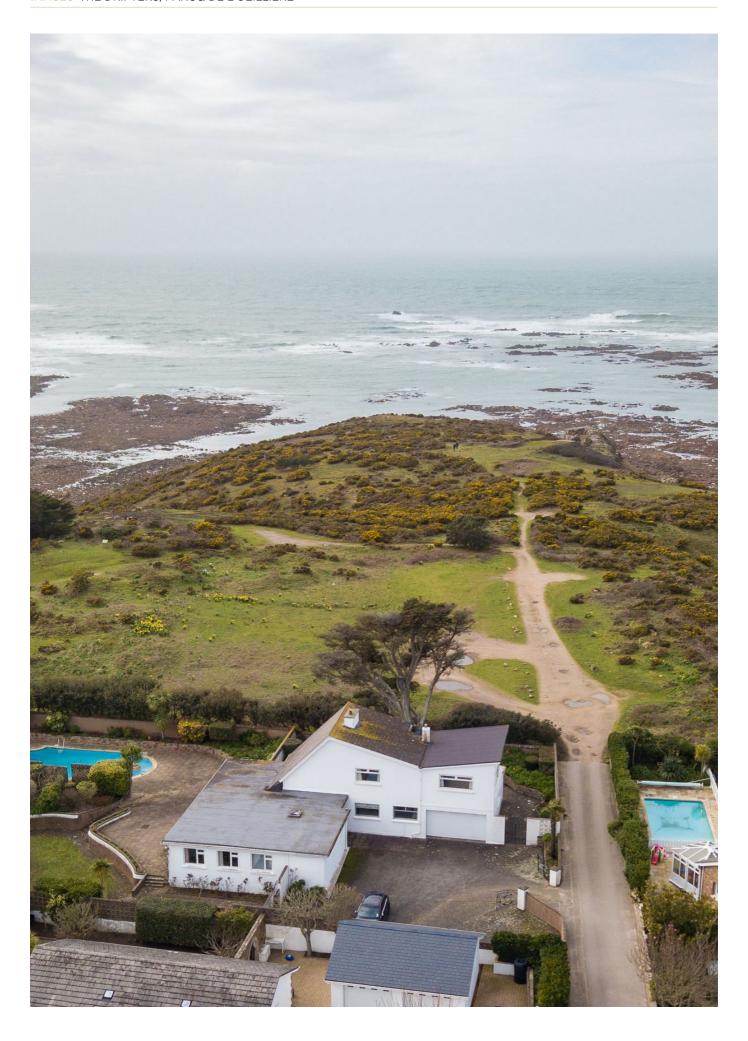

## POA ST. BRELADE

The Drifters is situated on the headland above Petit Port and La Pulente and has panoramic sea views from the primary living spaces as far as the horizon. This three/four bedroom, three-bathroom family home has direct access to the surrounding headland and benefits from a large garden with a heated swimming pool. Located within the highly sought-after Parcq de l'Oeilliere, The Drifters is in need of modernisation whilst also offering scope to extend should you wish, subject to planning permission. This fantastic property also provides forecourt parking for at least ten vehicles as well as a double garage. For more information or to arrange a viewing please call us on 01534 717100 or email jersey@livingroomproperty.com