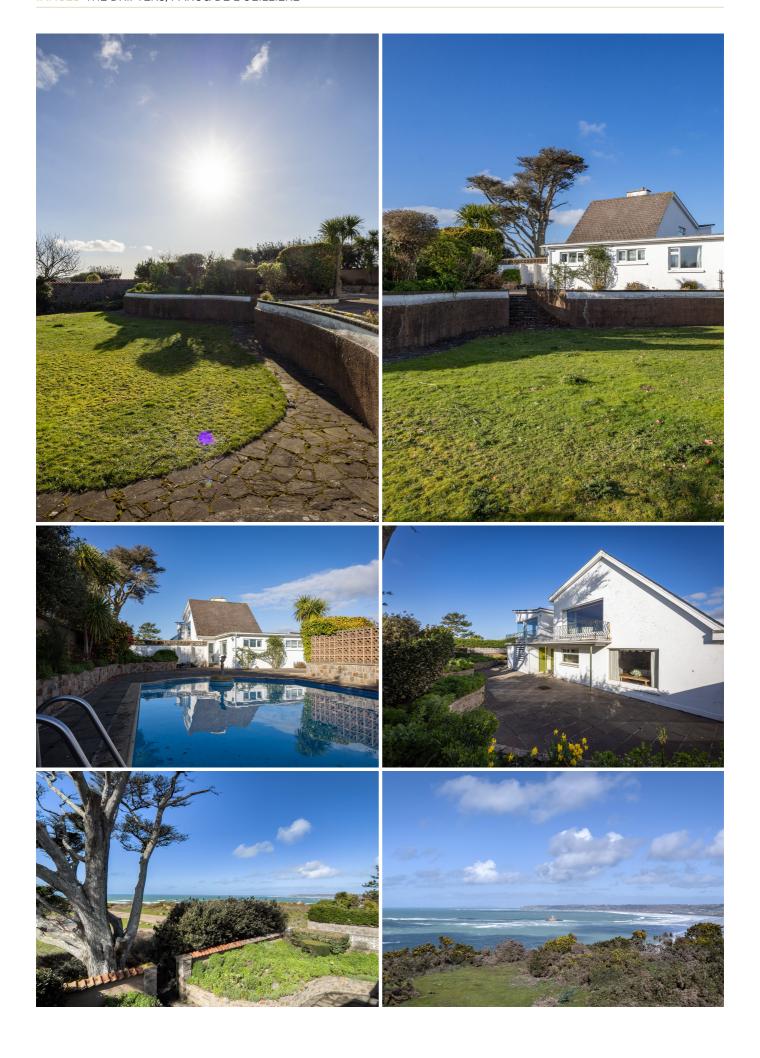

## POA ST. BRELADE

The Drifters is situated on the headland above Petit Port and La Pulente and has panoramic sea views from the primary living spaces as far as the horizon. This three/four bedroom, three-bathroom family home has direct access to the surrounding headland and benefits from a large garden with a heated swimming pool. Located within the highly sought-after Parcq de l'Oeilliere, The Drifters is in need of modernisation whilst also offering scope to extend should you wish, subject to planning permission. This fantastic property also provides forecourt parking for at least ten vehicles as well as a double garage. For more information or to arrange a viewing please call us on 01534 717100 or email jersey@livingroomproperty.com