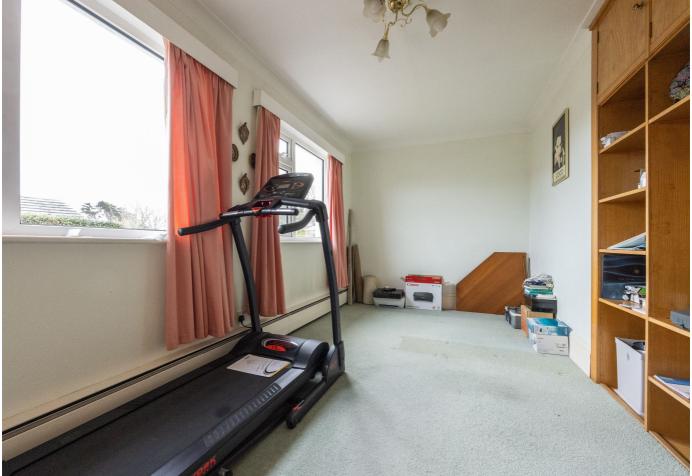

## POA ST. BRELADE

The Drifters is situated on the headland above Petit Port and La Pulente and has panoramic sea views from the primary living spaces as far as the horizon. This three/four bedroom, three-bathroom family home has direct access to the surrounding headland and benefits from a large garden with a heated swimming pool. Located within the highly sought-after Parcq de l'Oeilliere, The Drifters is in need of modernisation whilst also offering scope to extend should you wish, subject to planning permission. This fantastic property also provides forecourt parking for at least ten vehicles as well as a double garage. For more information or to arrange a viewing please call us on 01534 717100 or email jersey@livingroomproperty.com

Made with Metropix ©2023

| GROUND FLOOR    |              | KEY FACTS                                                                                  |
|-----------------|--------------|--------------------------------------------------------------------------------------------|
| Dining Room     | 19'6 x 16'10 | Amazing sea panoramic sea views as far as the horizon                                      |
| Kitchen         | 19'6 x 9'5   | Located on the headland above Petit                                                        |
| Utility Room    | 13′11 x 6′11 | Port and La Pulente                                                                        |
| Garage          | 17'9 x 15'11 | Numerous reception spaces                                                                  |
| Primary Bedroom | 14′5 x 11′11 | In need of modernisation                                                                   |
| En-suite        | 10'2 x 7'11  | Scope to extend (subject to obtaining                                                      |
| Bedroom 2       | 13′1 x 12′5  | planning permission)                                                                       |
| Bathroom        | 7′9 x 6′9    | Positioned on a large plot                                                                 |
| Study           | 16′5 x 7′11  | Heated swimming pool                                                                       |
| Bedroom 3       | 12'6 x 11'5  | 12'6 x 11'5  Large garden with sections of lawn and patio  7'9 x 5'8  Parking for 10+ cars |
| En-suite        | 7′9 x 5′8    |                                                                                            |
| FIRST FLOOR     |              | Double garage                                                                              |
| Sitting Room    | 21'9 x 17'9  | SERVICES                                                                                   |
| Sun Room        | 17'9 x 15'11 | Mains water services                                                                       |
|                 |              | DRAINAGE                                                                                   |
|                 |              | Maine dueinen                                                                              |