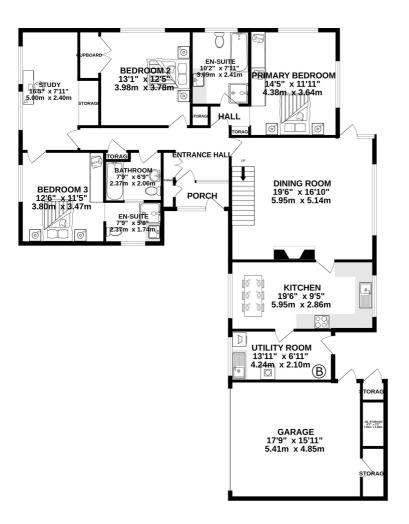

#### GROUND FLOOR 1919 sq.ft. (178.2 sq.m.) approx.

1ST FLOOR 567 sq.ft. (52.7 sq.m.) approx.

### TOTAL FLOOR AREA: 2486 sq.ft. (230.9 sq.m.) approx.

Whilst every attempt has been made to ensure the accuracy of the floorplan contained here, measurements of doors, windows, rooms and any other items are approximate and no responsibility is taken for any error, omission or mis-statement. This plan is for illustrative purposes only and should be used as such by any prospective purchaser. The services, systems and appliances shown have not been tested and no guarantee as to their operability or efficiency can be given.

Made with Metropix ©2023

| GROUND FLOOR    |              | KEY FACTS                                                                                  |
|-----------------|--------------|--------------------------------------------------------------------------------------------|
| Dining Room     | 19'6 x 16'10 | Amazing sea panoramic sea views as far as the horizon                                      |
| Kitchen         | 19'6 x 9'5   | Located on the headland above Petit                                                        |
| Utility Room    | 13′11 x 6′11 | Port and La Pulente                                                                        |
| Garage          | 17'9 x 15'11 | Numerous reception spaces                                                                  |
| Primary Bedroom | 14′5 x 11′11 | In need of modernisation                                                                   |
| En-suite        | 10'2 x 7'11  | Scope to extend (subject to obtaining                                                      |
| Bedroom 2       | 13′1 x 12′5  | planning permission)                                                                       |
| Bathroom        | 7′9 x 6′9    | Positioned on a large plot                                                                 |
| Study           | 16′5 x 7′11  | Heated swimming pool                                                                       |
| Bedroom 3       | 12'6 x 11'5  | 12'6 x 11'5  Large garden with sections of lawn and patio  7'9 x 5'8  Parking for 10+ cars |
| En-suite        | 7′9 x 5′8    |                                                                                            |
| FIRST FLOOR     |              | Double garage                                                                              |
| Sitting Room    | 21'9 x 17'9  | SERVICES                                                                                   |
| Sun Room        | 17'9 x 15'11 | Mains water services                                                                       |
|                 |              | DRAINAGE                                                                                   |
|                 |              | Maine dueinen                                                                              |