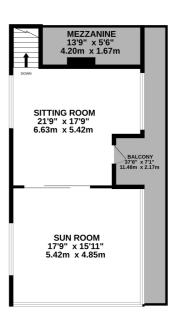

#### GROUND FLOOR 1919 sq.ft. (178.2 sq.m.) approx.

1ST FLOOR 567 sq.ft. (52.7 sq.m.) approx.

### TOTAL FLOOR AREA: 2486 sq.ft. (230.9 sq.m.) approx.

Whilst every attempt has been made to ensure the accuracy of the floorplan contained here, measurements of doors, windows, rooms and any other items are approximate and no responsibility is taken for any error, omission or mis-statement. This plan is for illustrative purposes only and should be used as such by any prospective purchaser. The services, systems and appliances shown have not been tested and no guarantee as to their operability or efficiency can be given.

Made with Metropix ©2023

| GROUND FLOOR    |              | KEY FACTS                                                                                  |
|-----------------|--------------|--------------------------------------------------------------------------------------------|
| Dining Room     | 19'6 x 16'10 | Amazing sea panoramic sea views as far as the horizon                                      |
| Kitchen         | 19'6 x 9'5   | Located on the headland above Petit                                                        |
| Utility Room    | 13′11 x 6′11 | Port and La Pulente                                                                        |
| Garage          | 17'9 x 15'11 | Numerous reception spaces                                                                  |
| Primary Bedroom | 14′5 x 11′11 | In need of modernisation                                                                   |
| En-suite        | 10'2 x 7'11  | Scope to extend (subject to obtaining                                                      |
| Bedroom 2       | 13′1 x 12′5  | planning permission)                                                                       |
| Bathroom        | 7′9 x 6′9    | Positioned on a large plot                                                                 |
| Study           | 16′5 x 7′11  | Heated swimming pool                                                                       |
| Bedroom 3       | 12'6 x 11'5  | 12'6 x 11'5  Large garden with sections of lawn and patio  7'9 x 5'8  Parking for 10+ cars |
| En-suite        | 7′9 x 5′8    |                                                                                            |
| FIRST FLOOR     |              | Double garage                                                                              |
| Sitting Room    | 21'9 x 17'9  | SERVICES                                                                                   |
| Sun Room        | 17'9 x 15'11 | Mains water services                                                                       |
|                 |              | DRAINAGE                                                                                   |
|                 |              | Maine dueinen                                                                              |