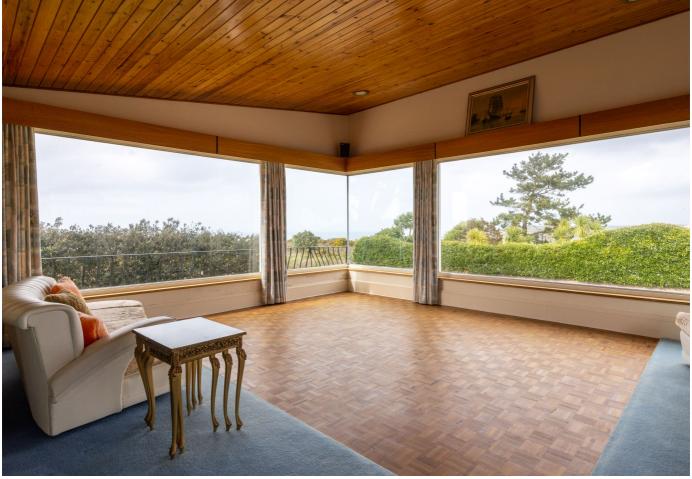

## POA ST. BRELADE

The Drifters is situated on the headland above Petit Port and La Pulente and has panoramic sea views from the primary living spaces as far as the horizon. This three/four bedroom, three-bathroom family home has direct access to the surrounding headland and benefits from a large garden with a heated swimming pool. Located within the highly sought-after Parcq de l'Oeilliere, The Drifters is in need of modernisation whilst also offering scope to extend should you wish, subject to planning permission. This fantastic property also provides forecourt parking for at least ten vehicles as well as a double garage. For more information or to arrange a viewing please call us on 01534 717100 or email jersey@livingroomproperty.com

Made with Metropix ©2023

| GROUND FLOOR    |              | KEY FACTS                                                                                  |
|-----------------|--------------|--------------------------------------------------------------------------------------------|
| Dining Room     | 19'6 x 16'10 | Amazing sea panoramic sea views as far as the horizon                                      |
| Kitchen         | 19'6 x 9'5   | Located on the headland above Petit                                                        |
| Utility Room    | 13′11 x 6′11 | Port and La Pulente                                                                        |
| Garage          | 17'9 x 15'11 | Numerous reception spaces                                                                  |
| Primary Bedroom | 14′5 x 11′11 | In need of modernisation                                                                   |
| En-suite        | 10'2 x 7'11  | Scope to extend (subject to obtaining                                                      |
| Bedroom 2       | 13′1 x 12′5  | planning permission)                                                                       |
| Bathroom        | 7′9 x 6′9    | Positioned on a large plot                                                                 |
| Study           | 16′5 x 7′11  | Heated swimming pool                                                                       |
| Bedroom 3       | 12'6 x 11'5  | 12'6 x 11'5  Large garden with sections of lawn and patio  7'9 x 5'8  Parking for 10+ cars |
| En-suite        | 7′9 x 5′8    |                                                                                            |
| FIRST FLOOR     |              | Double garage                                                                              |
| Sitting Room    | 21'9 x 17'9  | SERVICES                                                                                   |
| Sun Room        | 17'9 x 15'11 | Mains water services                                                                       |
|                 |              | DRAINAGE                                                                                   |
|                 |              | Maine dueinen                                                                              |