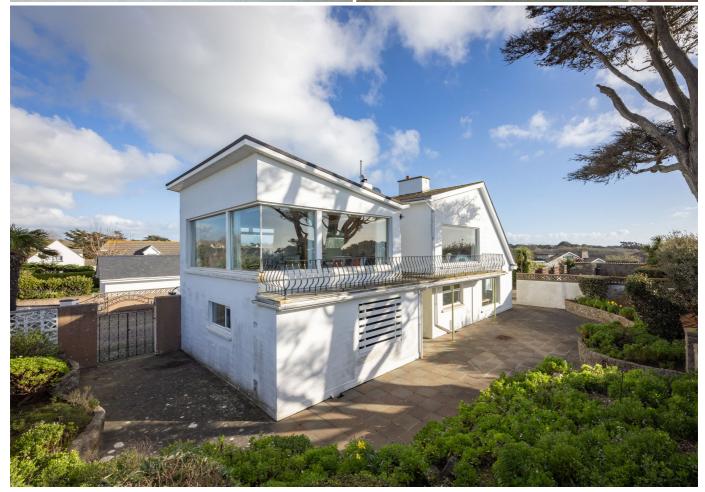

## POA ST. BRELADE

The Drifters is situated on the headland above Petit Port and La Pulente and has panoramic sea views from the primary living spaces as far as the horizon. This three/four bedroom, three-bathroom family home has direct access to the surrounding headland and benefits from a large garden with a heated swimming pool. Located within the highly sought-after Parcq de l'Oeilliere, The Drifters is in need of modernisation whilst also offering scope to extend should you wish, subject to planning permission. This fantastic property also provides forecourt parking for at least ten vehicles as well as a double garage. For more information or to arrange a viewing please call us on 01534 717100 or email jersey@livingroomproperty.com