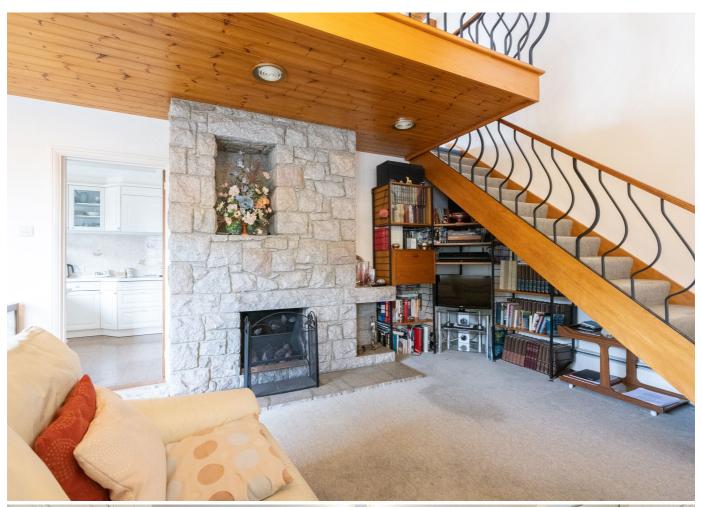

## POA ST. BRELADE

The Drifters is situated on the headland above Petit Port and La Pulente and has panoramic sea views from the primary living spaces as far as the horizon. This three/four bedroom, three-bathroom family home has direct access to the surrounding headland and benefits from a large garden with a heated swimming pool. Located within the highly sought-after Parcq de l'Oeilliere, The Drifters is in need of modernisation whilst also offering scope to extend should you wish, subject to planning permission. This fantastic property also provides forecourt parking for at least ten vehicles as well as a double garage. For more information or to arrange a viewing please call us on 01534 717100 or email jersey@livingroomproperty.com

Made with Metropix ©2023

| GROUND FLOOR    |              | KEY FACTS                                                                                  |
|-----------------|--------------|--------------------------------------------------------------------------------------------|
| Dining Room     | 19'6 x 16'10 | Amazing sea panoramic sea views as far as the horizon                                      |
| Kitchen         | 19'6 x 9'5   | Located on the headland above Petit                                                        |
| Utility Room    | 13′11 x 6′11 | Port and La Pulente                                                                        |
| Garage          | 17'9 x 15'11 | Numerous reception spaces                                                                  |
| Primary Bedroom | 14′5 x 11′11 | In need of modernisation                                                                   |
| En-suite        | 10'2 x 7'11  | Scope to extend (subject to obtaining                                                      |
| Bedroom 2       | 13′1 x 12′5  | planning permission)                                                                       |
| Bathroom        | 7′9 x 6′9    | Positioned on a large plot                                                                 |
| Study           | 16′5 x 7′11  | Heated swimming pool                                                                       |
| Bedroom 3       | 12'6 x 11'5  | 12'6 x 11'5  Large garden with sections of lawn and patio  7'9 x 5'8  Parking for 10+ cars |
| En-suite        | 7′9 x 5′8    |                                                                                            |
| FIRST FLOOR     |              | Double garage                                                                              |
| Sitting Room    | 21'9 x 17'9  | SERVICES                                                                                   |
| Sun Room        | 17'9 x 15'11 | Mains water services                                                                       |
|                 |              | DRAINAGE                                                                                   |
|                 |              | Maine dueinen                                                                              |