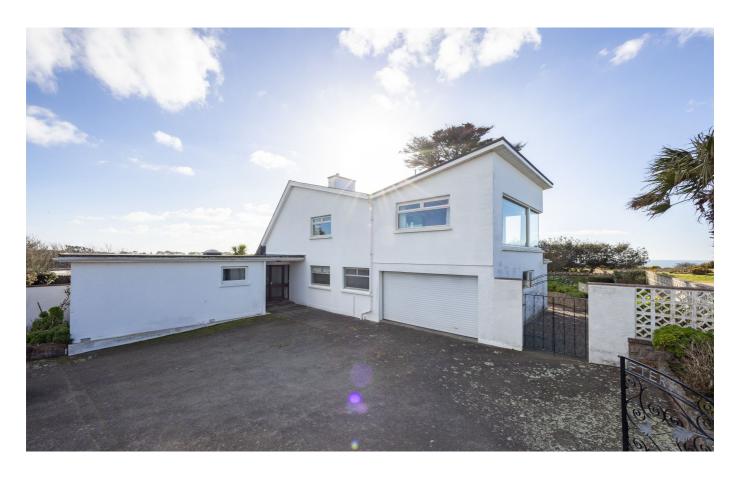

## POA ST. BRELADE

The Drifters is situated on the headland above Petit Port and La Pulente and has panoramic sea views from the primary living spaces as far as the horizon. This three/four bedroom, three-bathroom family home has direct access to the surrounding headland and benefits from a large garden with a heated swimming pool. Located within the highly sought-after Parcq de l'Oeilliere, The Drifters is in need of modernisation whilst also offering scope to extend should you wish, subject to planning permission. This fantastic property also provides forecourt parking for at least ten vehicles as well as a double garage. For more information or to arrange a viewing please call us on 01534 717100 or email jersey@livingroomproperty.com