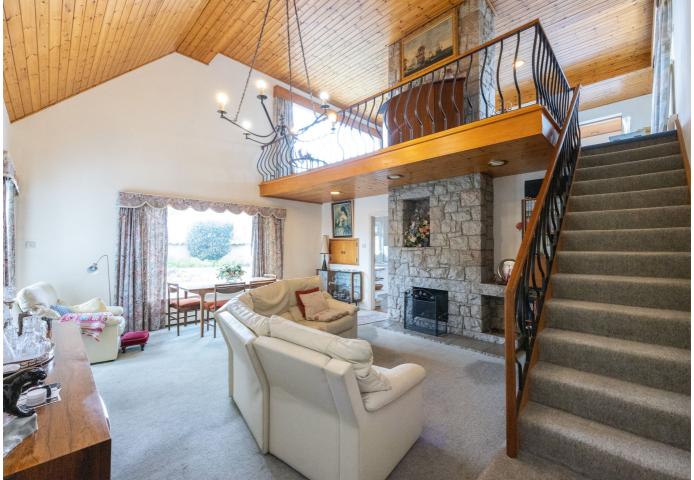

## POA ST. BRELADE

The Drifters is situated on the headland above Petit Port and La Pulente and has panoramic sea views from the primary living spaces as far as the horizon. This three/four bedroom, three-bathroom family home has direct access to the surrounding headland and benefits from a large garden with a heated swimming pool. Located within the highly sought-after Parcq de l'Oeilliere, The Drifters is in need of modernisation whilst also offering scope to extend should you wish, subject to planning permission. This fantastic property also provides forecourt parking for at least ten vehicles as well as a double garage. For more information or to arrange a viewing please call us on 01534 717100 or email jersey@livingroomproperty.com