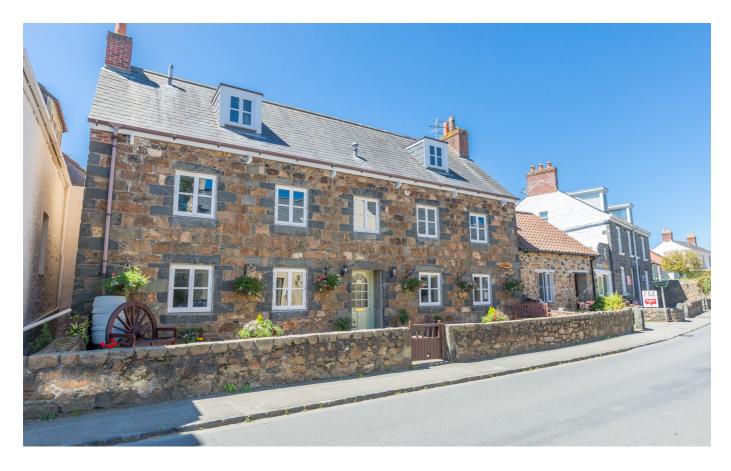

# LA VIEILLE MAISON

# £945,000 LOCAL MARKET, ST. MARTIN

La Vieille Maison is a charming semi-detached family home full of character, situated in a convenient and sought after location in St. Martin. The spacious accommodation comprises entrance hall, kitchen/dining room, sitting room, utility room, cloakroom and sun room on the ground floor. The first floor consists of three double bedrooms, one of which benefits from en-suite bathroom, single bedroom and bathroom. There are a further two double bedrooms and one en-suite bathroom on the second floor. Externally, there is parking for two vehicles, as well as an enclosed South/West-facing garden to the rear which includes an outbuilding offering additional storage space. Internal viewing essential to fully appreciate all that this property has to offer. Please note the property is listed.

#### **KEY FACTS**

Spacious six bedroom farmhouse in the heart of St Martins village

Enclosed south facing garden with outbuildings for storage

Accomodation over three floors offering approx 2000sq ft

Excellent well proportioned reception rooms and bedrooms