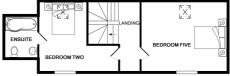

## GROUND FLOOR

En-suite bathroom

| Entrance hall        | 6′6 x 4′6    |
|----------------------|--------------|
| Sitting room         | 16'11 x 15'7 |
| Kitchen/dining room  | 15'6 x 15'0  |
| Utility room         | 6′9 x 4′4    |
| Cloakroom            | 6'9 x 2'7    |
| Sun room             | 10'11 x 6'7  |
| FIRST FLOOR          |              |
| Landing              |              |
| Primary bedroom      | 20'11 x 15'7 |
| En-suite shower room | 9′1 x 5′6    |
| Bedroom three        | 15′0 x 7′11  |
| Bedroom four         | 15'0 x 7'2   |
| Bedroom six          | 10′11 x 9′0  |
| Family bathroom      | 7′0 x 6′10   |
| SECOND FLOOR         |              |
| Landing              |              |
| Bedroom five         | 14'10 x 12'3 |