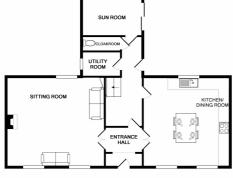

## GROUND FLOOR

En-suite bathroom

| Entrance hall        | 6′6 x 4′6    |
|----------------------|--------------|
| Sitting room         | 16'11 x 15'7 |
| Kitchen/dining room  | 15'6 x 15'0  |
| Utility room         | 6′9 x 4′4    |
| Cloakroom            | 6'9 x 2'7    |
| Sun room             | 10'11 x 6'7  |
| FIRST FLOOR          |              |
| Landing              |              |
| Primary bedroom      | 20'11 x 15'7 |
| En-suite shower room | 9′1 x 5′6    |
| Bedroom three        | 15′0 x 7′11  |
| Bedroom four         | 15'0 x 7'2   |
| Bedroom six          | 10′11 x 9′0  |
| Family bathroom      | 7′0 x 6′10   |
| SECOND FLOOR         |              |
| Landing              |              |
| Bedroom five         | 14'10 x 12'3 |