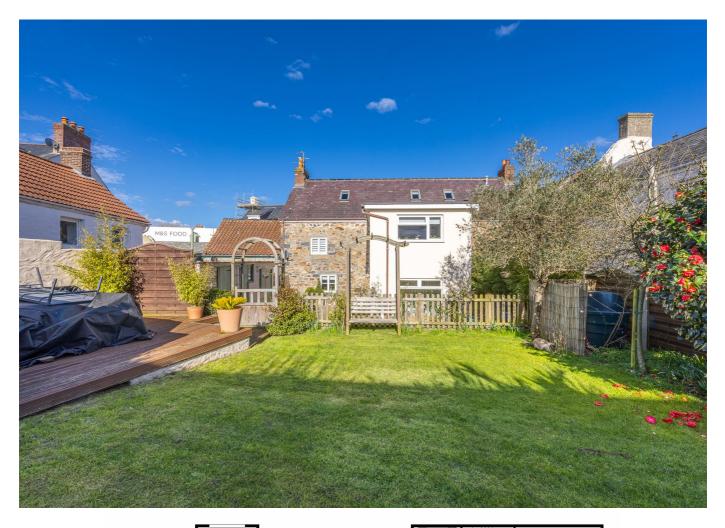

# £945,000 LOCAL MARKET, ST. MARTIN

La Vieille Maison is a charming semi-detached family home full of character, situated in a convenient and sought after location in St. Martin. The spacious accommodation comprises entrance hall, kitchen/dining room, sitting room, utility room, cloakroom and sun room on the ground floor. The first floor consists of three double bedrooms, one of which benefits from en-suite bathroom, single bedroom and bathroom. There are a further two double bedrooms and one en-suite bathroom on the second floor. Externally, there is parking for two vehicles, as well as an enclosed South/West-facing garden to the rear which includes an outbuilding offering additional storage space. Internal viewing essential to fully appreciate all that this property has to offer. Please note the property is listed.

#### **KEY FACTS**

Spacious six bedroom farmhouse in the heart of St Martins village

Enclosed south facing garden with outbuildings for storage

Accomodation over three floors offering approx 2000sq ft

Excellent well proportioned reception rooms and bedrooms