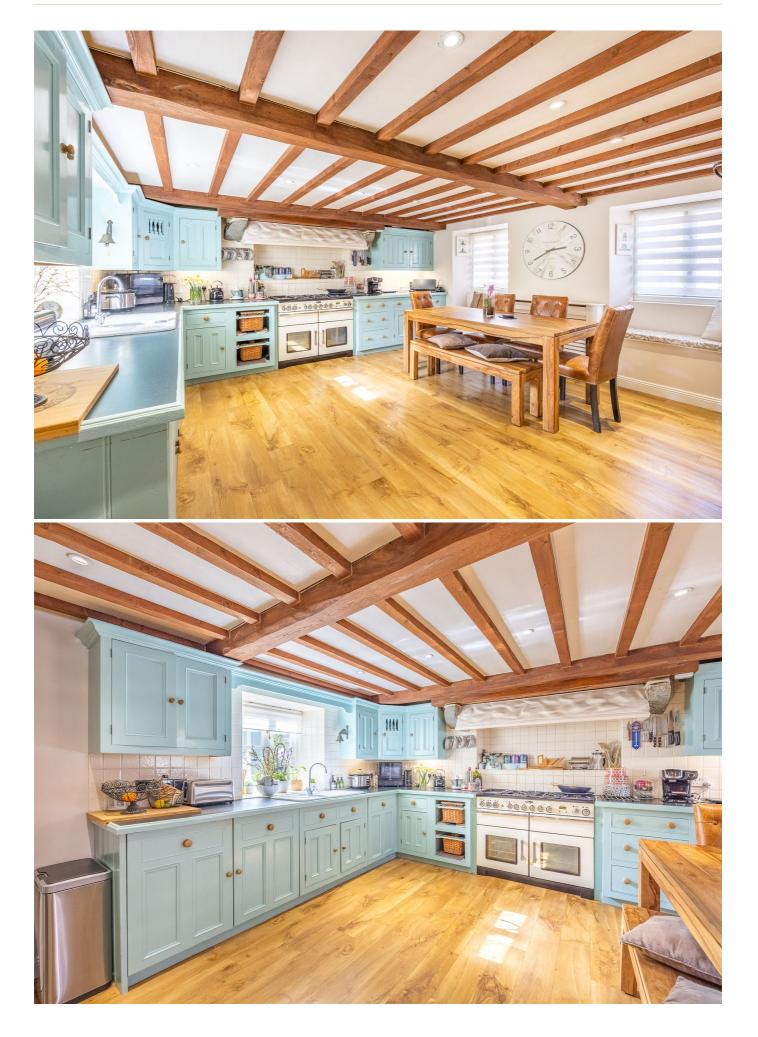

# £945,000 LOCAL MARKET, ST. MARTIN

La Vieille Maison is a charming semi-detached family home full of character, situated in a convenient and sought after location in St. Martin. The spacious accommodation comprises entrance hall, kitchen/dining room, sitting room, utility room, cloakroom and sun room on the ground floor. The first floor consists of three double bedrooms, one of which benefits from en-suite bathroom, single bedroom and bathroom. There are a further two double bedrooms and one en-suite bathroom on the second floor. Externally, there is parking for two vehicles, as well as an enclosed South/West-facing garden to the rear which includes an outbuilding offering additional storage space. Internal viewing essential to fully appreciate all that this property has to offer. Please note the property is listed.

## GROUND FLOOR

En-suite bathroom

| Entrance hall        | 6′6 x 4′6    |
|----------------------|--------------|
| Sitting room         | 16'11 x 15'7 |
| Kitchen/dining room  | 15'6 x 15'0  |
| Utility room         | 6′9 x 4′4    |
| Cloakroom            | 6'9 x 2'7    |
| Sun room             | 10'11 x 6'7  |
| FIRST FLOOR          |              |
| Landing              |              |
| Primary bedroom      | 20'11 x 15'7 |
| En-suite shower room | 9′1 x 5′6    |
| Bedroom three        | 15′0 x 7′11  |
| Bedroom four         | 15'0 x 7'2   |
| Bedroom six          | 10′11 x 9′0  |
| Family bathroom      | 7′0 x 6′10   |
| SECOND FLOOR         |              |
| Landing              |              |
| Bedroom five         | 14'10 x 12'3 |

#### APPLIANCES

Rangemaster double oven with gas hob Hotpoint extractor Hotpoint fridge Hotpoint freezer Hotpoint dishwasher Hotpoint washing machine Hotpoint tumble dryer