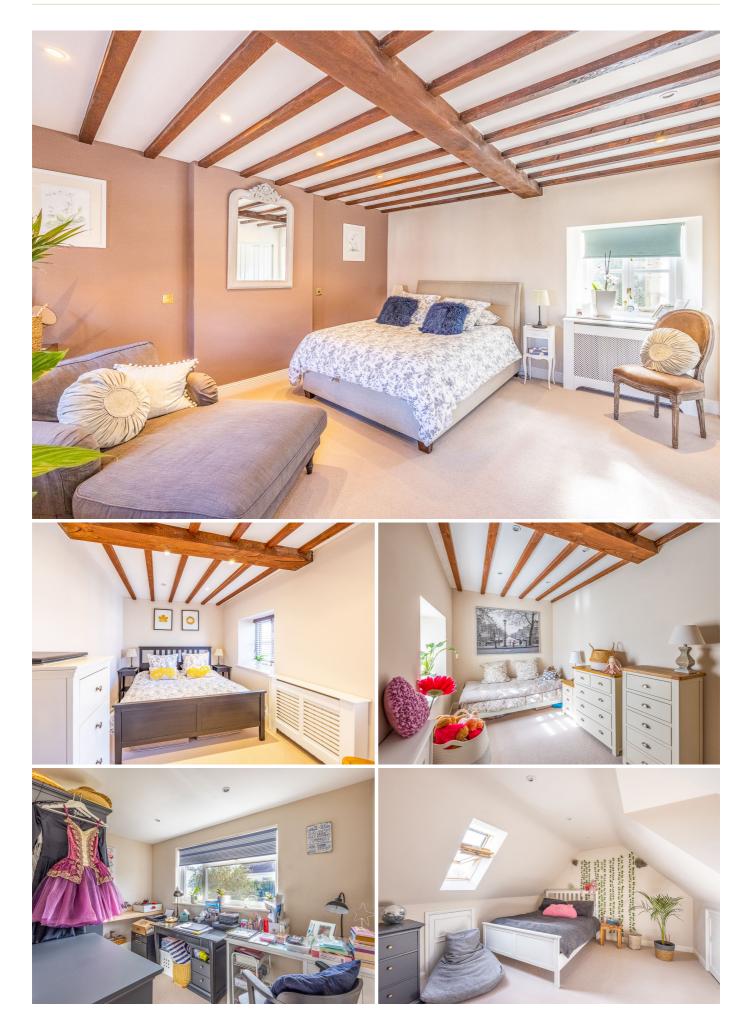

# £945,000 LOCAL MARKET, ST. MARTIN

La Vieille Maison is a charming semi-detached family home full of character, situated in a convenient and sought after location in St. Martin. The spacious accommodation comprises entrance hall, kitchen/dining room, sitting room, utility room, cloakroom and sun room on the ground floor. The first floor consists of three double bedrooms, one of which benefits from en-suite bathroom, single bedroom and bathroom. There are a further two double bedrooms and one en-suite bathroom on the second floor. Externally, there is parking for two vehicles, as well as an enclosed South/West-facing garden to the rear which includes an outbuilding offering additional storage space. Internal viewing essential to fully appreciate all that this property has to offer. Please note the property is listed.

#### **KEY FACTS**

Spacious six bedroom farmhouse in the heart of St Martins village

Enclosed south facing garden with outbuildings for storage

Accomodation over three floors offering approx 2000sq ft

Excellent well proportioned reception rooms and bedrooms