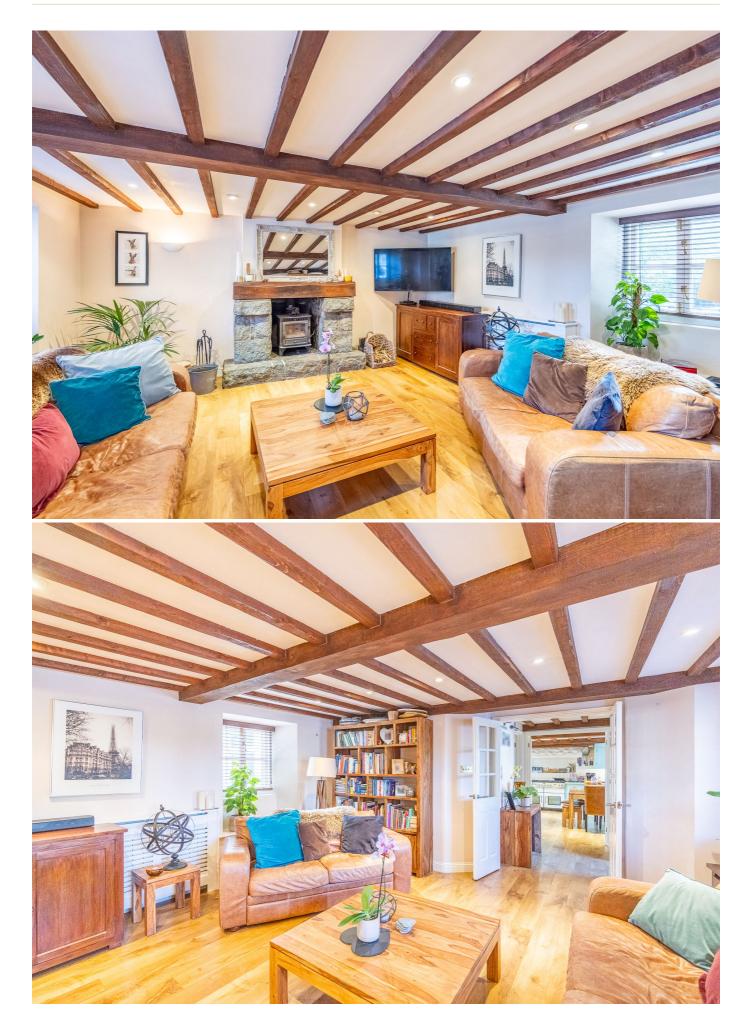

# £945,000 LOCAL MARKET, ST. MARTIN

La Vieille Maison is a charming semi-detached family home full of character, situated in a convenient and sought after location in St. Martin. The spacious accommodation comprises entrance hall, kitchen/dining room, sitting room, utility room, cloakroom and sun room on the ground floor. The first floor consists of three double bedrooms, one of which benefits from en-suite bathroom, single bedroom and bathroom. There are a further two double bedrooms and one en-suite bathroom on the second floor. Externally, there is parking for two vehicles, as well as an enclosed South/West-facing garden to the rear which includes an outbuilding offering additional storage space. Internal viewing essential to fully appreciate all that this property has to offer. Please note the property is listed.

## GROUND FLOOR

En-suite bathroom

| Entrance hall        | 6′6 x 4′6    |
|----------------------|--------------|
| Sitting room         | 16'11 x 15'7 |
| Kitchen/dining room  | 15'6 x 15'0  |
| Utility room         | 6′9 x 4′4    |
| Cloakroom            | 6'9 x 2'7    |
| Sun room             | 10'11 x 6'7  |
| FIRST FLOOR          |              |
| Landing              |              |
| Primary bedroom      | 20'11 x 15'7 |
| En-suite shower room | 9′1 x 5′6    |
| Bedroom three        | 15′0 x 7′11  |
| Bedroom four         | 15'0 x 7'2   |
| Bedroom six          | 10′11 x 9′0  |
| Family bathroom      | 7′0 x 6′10   |
| SECOND FLOOR         |              |
| Landing              |              |
| Bedroom five         | 14'10 x 12'3 |

#### APPLIANCES

Rangemaster double oven with gas hob Hotpoint extractor Hotpoint fridge Hotpoint freezer Hotpoint dishwasher Hotpoint washing machine Hotpoint tumble dryer