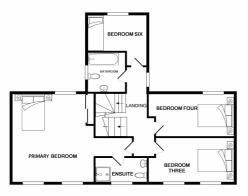

## GROUND FLOOR

En-suite bathroom

| Entrance hall        | 6′6 x 4′6    |
|----------------------|--------------|
| Sitting room         | 16'11 x 15'7 |
| Kitchen/dining room  | 15'6 x 15'0  |
| Utility room         | 6′9 x 4′4    |
| Cloakroom            | 6'9 x 2'7    |
| Sun room             | 10'11 x 6'7  |
| FIRST FLOOR          |              |
| Landing              |              |
| Primary bedroom      | 20'11 x 15'7 |
| En-suite shower room | 9′1 x 5′6    |
| Bedroom three        | 15′0 x 7′11  |
| Bedroom four         | 15'0 x 7'2   |
| Bedroom six          | 10′11 x 9′0  |
| Family bathroom      | 7′0 x 6′10   |
| SECOND FLOOR         |              |
| Landing              |              |
| Bedroom five         | 14'10 x 12'3 |